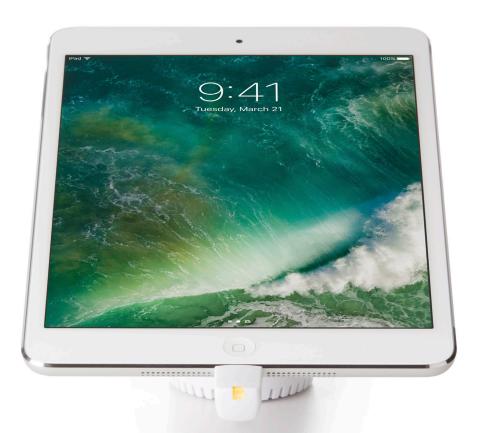

# **UNMATCHED CUSTOMER EXPERIENCE**

- 1 "Open air" cable allows customers to experience the true weight and feel of the merchandise
- 2 4-way perfect placement ensures that merchandise is always displayed in the optimum viewing position (smartphone and tablet stand)
- 3 Small stand beautifully showcases merchandise
- **4** Camera stand assures camera is always displayed in the optimum display position
- 5 Optional hidden alarming lens sensor doesn't disrupt the consumer experience