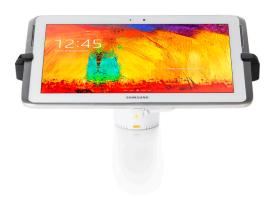

# Bigger performance, smaller presence.

Display security for smartphones, tablets and cameras.

The new Series 950 changes everything. It provides the ease-of-use of an InVue POD with a stand that's smaller than line alarm. Its compact size, lightweight open-air cable and small sensors

delivers an unmatched customer experience. Further, it installs in seconds, is simple to remerchandise and maintain, and is scalable in its security options.

# **UNMATCHED CUSTOMER EXPERIENCE**

- 1 "Open air" cable allows customers to experience the true weight and feel of the merchandise
- 2 4-way perfect placement ensures that merchandise is always displayed in the optimum viewing position (smartphone and tablet stand)
- 3 Small stand beautifully showcases merchandise
- **4** Camera stand assures camera is always displayed in the optimum display position
- 5 Optional hidden alarming lens sensor doesn't disrupt the consumer experience