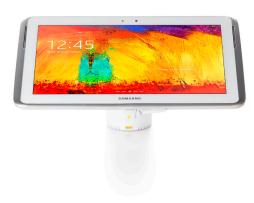

# **UNMATCHED CUSTOMER EXPERIENCE**

- 1 "Open air" cable allows customers to experience the true weight and feel of the merchandise
- 2 4-way perfect placement ensures that merchandise is always displayed in the optimum viewing position (smartphone and tablet stand)
- 3 Small stand beautifully showcases merchandise
- **4** Camera stand assures camera is always displayed in the optimum display position
- 5 Optional hidden alarming lens sensor doesn't disrupt the consumer experience