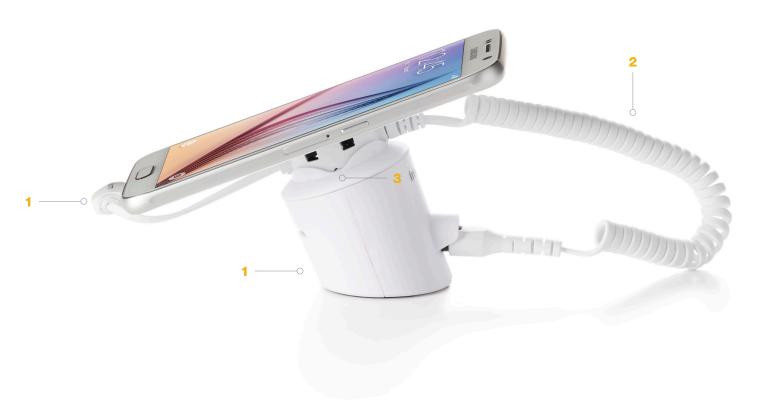

### EASIEST TO USE. INSTALLS IN UNDER 60 SECONDS.

- 1 "Gold is Good" AP sensor LED clearly indicates armed status
- 2 Sensor cables are designed to allow easy daily merchandise removal
- 3 IR interface is easily accessible above the counter

# **UNMATCHED CUSTOMER EXPERIENCE**

- 1 "Open air" cable allows customers to experience the true weight and feel of the merchandise
- 2 4-way perfect placement ensures that merchandise is always displayed in the optimum viewing position (smartphone and tablet stand)
- 3 Small stand beautifully showcases merchandise
- **4** Camera stand assures camera is always displayed in the optimum display position
- 5 Optional hidden alarming lens sensor doesn't disrupt the consumer experience