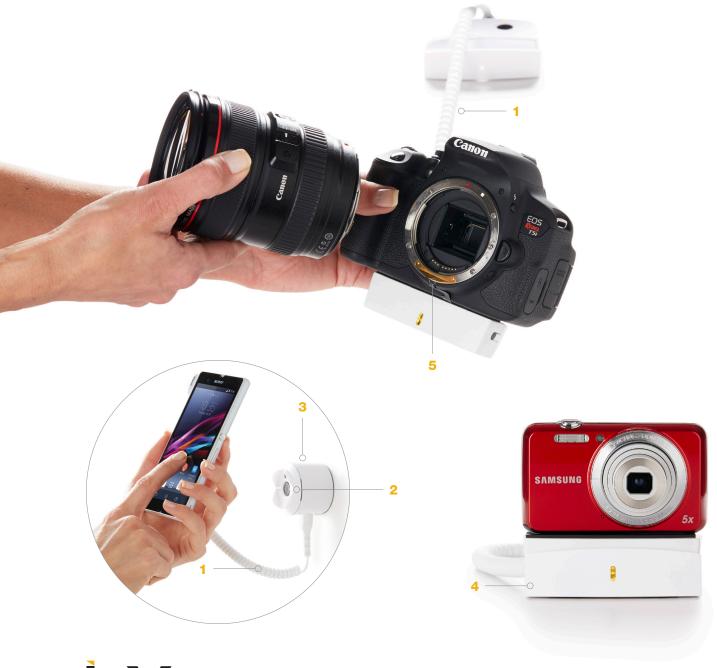

# **UNMATCHED CUSTOMER EXPERIENCE**

- 1 "Open air" cable allows customers to experience the true weight and feel of the merchandise
- 2 4-way perfect placement ensures that merchandise is always displayed in the optimum viewing position (smartphone and tablet stand)
- 3 Small stand beautifully showcases merchandise
- **4** Camera stand assures camera is always displayed in the optimum display position
- 5 Optional hidden alarming lens sensor doesn't disrupt the consumer experience