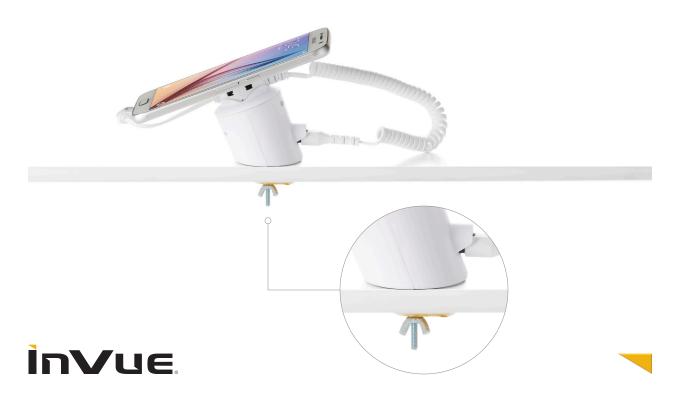

# **OPTIONAL MOUNTING KIT** Screw down mounting kit

A storewide single key solution to increase profits.

Series 950 is part of the exclusive InVue OneKEY ecosystem™, a storewide single key solution that improves customer service, increases sales and provides high theft protection.

Optional Mounting Kit: Allows stand to be screwed to the counter

**LEVEL 1** AP Sensor

**LEVEL 2** AP Sensor + Adjustable Bracket Arms