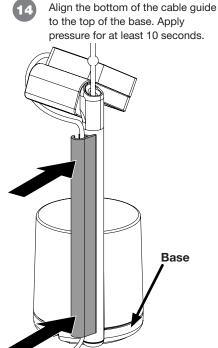

Peel one of the supplied square adhesives from it's backing and place on the bottom of the OEM charger and trim piece. Apply pressure for at least 10 seconds.

7

Place the OEM charger/cradle assembly onto the cradle. Make sure that the adhesive sits in the depression and press the trim piece, NOT the charger, against the cradle for at least 10 seconds.