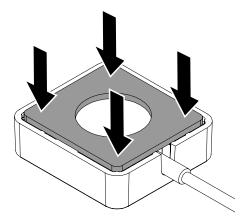

Peel one of the supplied square adhesives from it's backing and place on the bottom of the OEM charger and trim piece. Apply pressure for at least 10 seconds.

7

Place the OEM charger/cradle assembly onto the cradle. Make sure that the adhesive sits in the depression and press the trim piece, NOT the charger, against the cradle for at least 10 seconds.