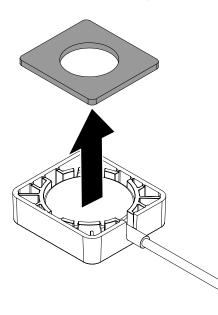

WS2/W2000 Apple OEM Kit Replacement Adhesives ADH1011

Remove the trim piece and charger from the cradle on the stand.

3 Remove the old adhesives from the cable guide.

Remove the old adhesive from the underside of the trim piece.