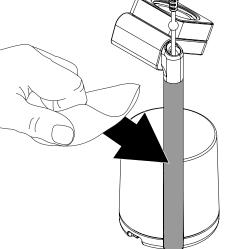

Peel one of the supplied square adhesives from it's backing and place on the bottom of the OEM charger and trim piece. Apply pressure for at least 10 seconds.

7

Place the OEM charger/cradle assembly onto the cradle. Make sure that the adhesive sits in the depression and press the trim piece, NOT the charger, against the cradle for at least 10 seconds.