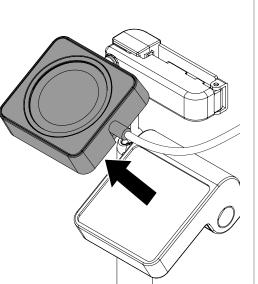

Peel one of the supplied square adhesives from it's backing and place on the bottom of the OEM charger and trim piece. Apply pressure for at least 10 seconds.

7

Place the OEM charger/cradle assembly onto the cradle. Make sure that the adhesive sits in the depression and press the trim piece, NOT the charger, against the cradle for at least 10 seconds.