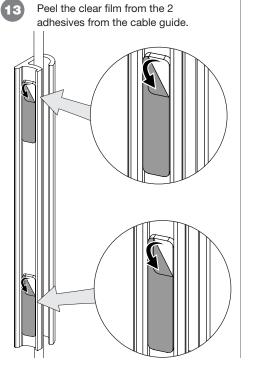

remove any adhesive residue from the track on the cable guide. Allow it to dry completely.

Use the provided alcohol wipe to

Use the provided alcohol wipe to clean the stem. Allow it to dry completely.

Peel 2 of the supplied small adhesives from their backing and place in the track on the cable guide. Apply pressure for at least 10 seconds.