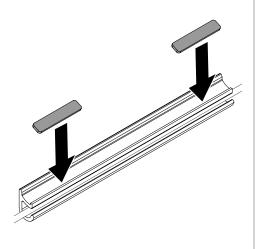

remove any adhesive residue from the track on the cable guide. Allow it to dry completely.

Use the provided alcohol wipe to

Use the provided alcohol wipe to clean the stem. Allow it to dry completely.

Peel 2 of the supplied small adhesives from their backing and place in the track on the cable guide. Apply pressure for at least 10 seconds.