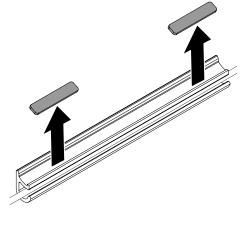

remove any adhesive residue from the track on the cable guide. Allow it to dry completely.

Use the provided alcohol wipe to

Use the provided alcohol wipe to clean the stem. Allow it to dry completely.

Peel 2 of the supplied small adhesives from their backing and place in the track on the cable guide. Apply pressure for at least 10 seconds.