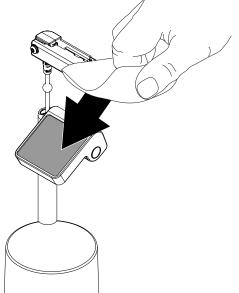

Peel one of the supplied square adhesives from it's backing and place on the bottom of the OEM charger and trim piece. Apply pressure for at least 10 seconds.

7

Place the OEM charger/cradle assembly onto the cradle. Make sure that the adhesive sits in the depression and press the trim piece, NOT the charger, against the cradle for at least 10 seconds.