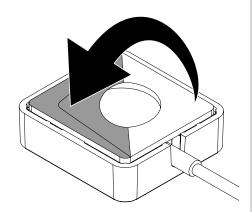

Peel one of the supplied square adhesives from it's backing and place on the bottom of the OEM charger and trim piece. Apply pressure for at least 10 seconds.

7

Place the OEM charger/cradle assembly onto the cradle. Make sure that the adhesive sits in the depression and press the trim piece, NOT the charger, against the cradle for at least 10 seconds.