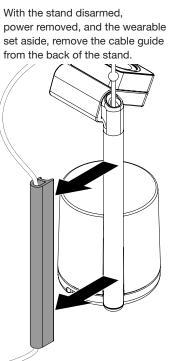

WS2/W2000 Apple OEM Kit Replacement Adhesives ADH1011

Remove the trim piece and charger from the cradle on the stand.

3 Remove the old adhesives from the cable guide.

Remove the old adhesive from the underside of the trim piece.