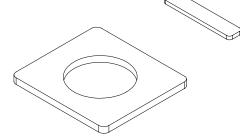

Peel one of the supplied square adhesives from it's backing and place on the bottom of the OEM charger and trim piece. Apply pressure for at least 10 seconds.

7

Place the OEM charger/cradle assembly onto the cradle. Make sure that the adhesive sits in the depression and press the trim piece, NOT the charger, against the cradle for at least 10 seconds.