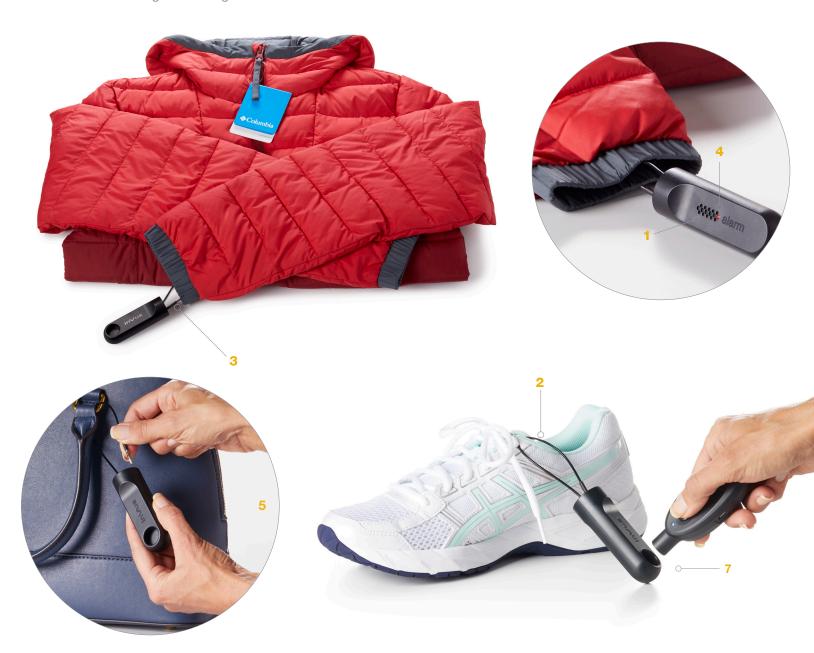

## **FEATURES AND BENEFITS**

- 1 95 dB alarm
- 2 Steel cable for added security strength
- **3** 6" and 48" cable lengths secure a variety of products
- 4 Blinking red LED light to deter thieves

- 5 Quick, simple "1-step" installation
- 6 EAS tower alarms (AM and RF sku's)
- 7 Quickly disarms using the IR3 Key