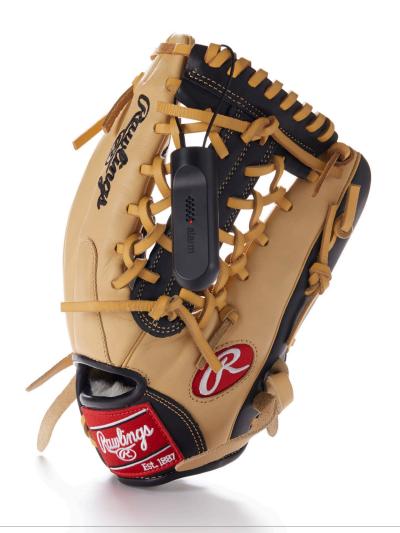

## The only Soft Goods security not vulnerable to magnets.

InVue's Cable Lock stands alone in the market as the only solution not vulnerable to magnet defeats. Designed for retailers who want to protect soft goods merchandise with an alarming lanyard lock, the small form factor, which cannot be defeated by magnets, matches the high end

aesthetics of the merchandise it protects. It offers a quick "1-step" application making securing merchandise easy for sales associates. Cable Lock utilizes the IR3 Key and is part of InVue's exclusive IR Ecosystem™.

## **FEATURES AND BENEFITS**

- 1 95 dB alarm
- 2 Steel cable for added security strength
- **3** 6" and 48" cable lengths secure a variety of products
- 4 Blinking red LED light to deter thieves

- 5 Quick, simple "1-step" installation
- 6 EAS tower alarms (AM and RF sku's)
- 7 Quickly disarms using the IR3 Key