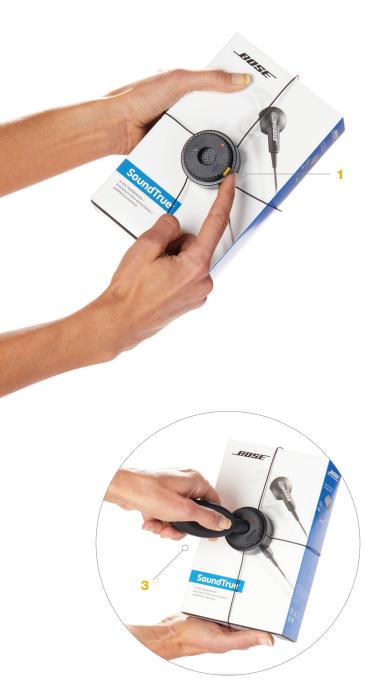

## FEATURES AND BENEFITS

- 1 Locking button with visual indicator to ensure Wrap is properly locked
- 2 Ratcheting mechanism ensures a tight fit to package
- **3** Uses OneKey to disarm and unlock