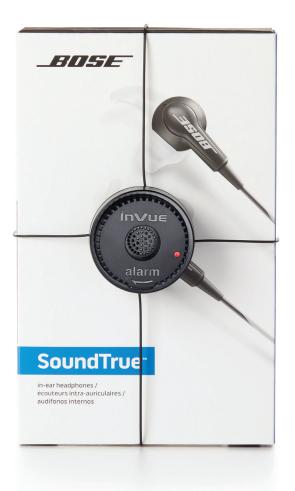

## Magnets don't stand a chance.

InVue's Small Package Wrap stands alone in the market as the only solution not vulnerable to magnet defeats. Designed for retailers who want to protect small to medium sized boxed merchandise intended for display on shelves. This compact solution, which cannot be defeated by magnets, features a low profile design to ensure maximum visibility of the package graphics and information. It also features a twist-to-tighten design that makes it simple and easy to use. The Small Package Wrap utilizes the OneKEY and is part of InVue's exclusive OneKEY ecosystem<sup>™</sup>.

## FEATURES AND BENEFITS

- 1 Locking button with visual indicator to ensure Wrap is properly locked
- 2 Ratcheting mechanism ensures a tight fit to package
- **3** Uses OneKey to disarm and unlock

## FEATURES AND BENEFITS (continued)

- 1 Small alarm housing minimizes interference with package graphics
- 2 Single cable medallion for easy installation
- **3** 52" (132 cm) steel cable

A storewide single key solution to increase profits.