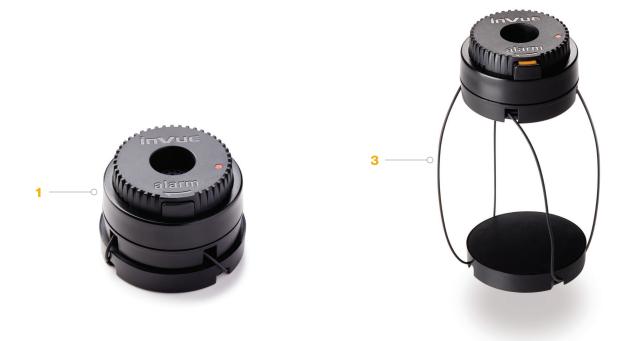

## FEATURES AND BENEFITS

- 1 Locking button with visual indicator to ensure Wrap is properly locked
- 2 Ratcheting mechanism ensures a tight fit to package
- **3** Uses OneKey to disarm and unlock

## FEATURES AND BENEFITS (continued)

- 1 Small alarm housing minimizes interference with package graphics
- 2 Single cable medallion for easy installation
- **3** 52" (132 cm) steel cable

A storewide single key solution to increase profits.