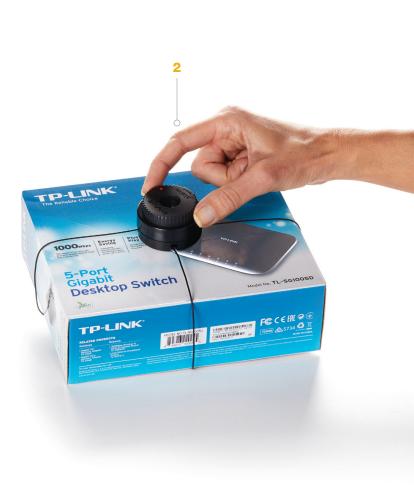

## FEATURES AND BENEFITS (continued)

- 1 Small alarm housing minimizes interference with package graphics
- 2 Single cable medallion for easy installation
- **3** 52" (132 cm) steel cable

A storewide single key solution to increase profits.