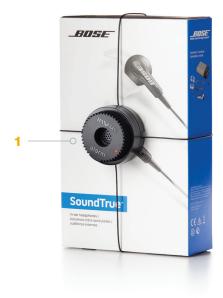

## FEATURES AND BENEFITS

- 1 Locking button with visual indicator to ensure Wrap is properly locked
- 2 Ratcheting mechanism ensures a tight fit to package
- **3** Uses OneKey to disarm and unlock