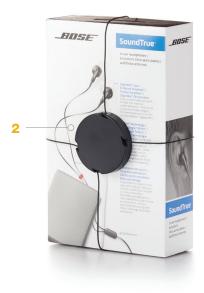

## Magnets don't stand a chance.

InVue's Small Package Wrap stands alone in the market as the only solution not vulnerable to magnet defeats. Designed for retailers who want to protect small to medium sized boxed merchandise intended for display on shelves. This compact solution, which cannot be defeated by magnets, features a low profile design to ensure maximum visibility of the package graphics and information. It also features a twist-to-tighten design that makes it simple and easy to use. The Small Package Wrap utilizes the OneKEY and is part of InVue's exclusive OneKEY ecosystem<sup>™</sup>.

## FEATURES AND BENEFITS (continued)

- 1 Small alarm housing minimizes interference with package graphics
- 2 Single cable medallion for easy installation
- **3** 52" (132 cm) steel cable

A storewide single key solution to increase profits.