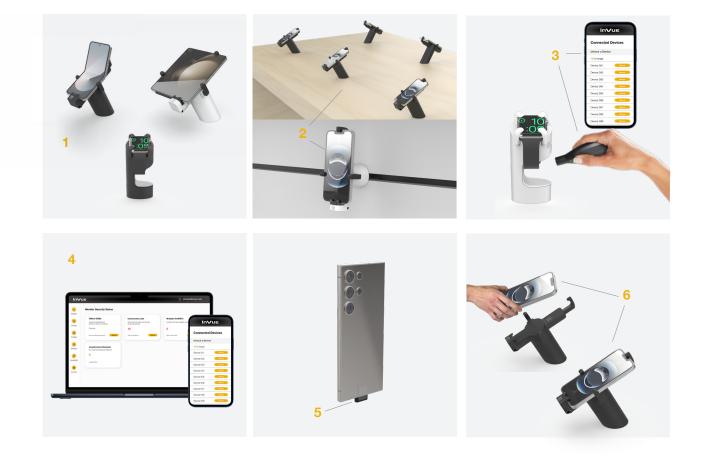

## FEATURES AND BENEFITS

- Compatible with phones—including flip and folds—tablets, and wearbles to showcase a fully branded ecosystem.
- 2 Mounts to tables or walls utilizing front or reverse display to showcase top features like high-end cameras and finishes.
- **3** Open with the InVue OneKEY app or with our OneKEY for quick, secure access.
- 4 Monitor device status, track events, manage user roles, and access reporting—all in one platform for better oversight and control.
- 5 Low-profile charge connectors and no external security for wearables create a sleek, touchable experience shoppers love.
- 6 Brackets automatically lock when a device is detected—no extra steps.