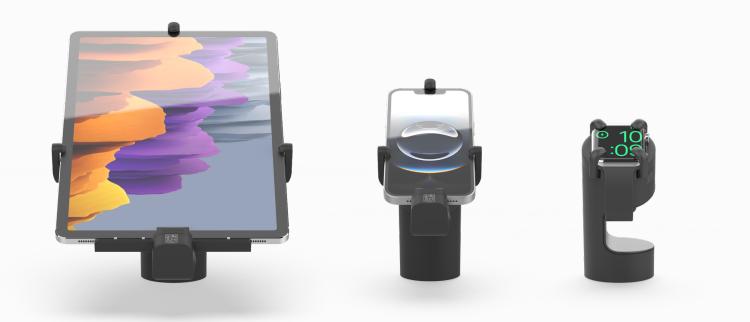

## FEATURES AND BENEFITS

- Compatible with phones—including flip and folds—tablets, and wearbles to showcase a fully branded ecosystem.
- 2 Mounts to tables or walls utilizing front or reverse display to showcase top features like high-end cameras and finishes.
- **3** Open with the InVue OneKEY app or with our OneKEY for quick, secure access.
- 4 Monitor device status, track events, manage user roles, and access reporting—all in one platform for better oversight and control.
- 5 Low-profile charge connectors and no external security for wearables create a sleek, touchable experience shoppers love.
- 6 Brackets automatically lock when a device is detected—no extra steps.