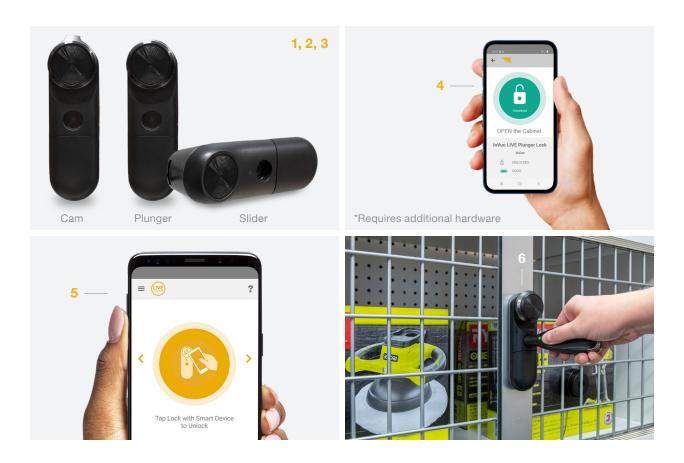

## Features and Benefits

- 1 Supports NFC, Bluetooth or 2D barcode
- 2 No local wiring
- 3 2-year battery life
- 4 Remote unlock capability\*
- 5 Uses InVue's LIVE Access to operate
- 6 Compatible with existing OneKEY

## LIVE Lock Configurations

LIVE Plunger Lock

LIVE Cam Lock

LIVE Slider Lock

**LIVE Locks** together with InVue's **LIVE Access** software equips daily operators and corporate strategists with real-time control and actionable insights across your enterprise.

#### For Daily Operations:

- Intuitive mobile app to lock, unlock, and relatch each device
- Summary and status of all locks