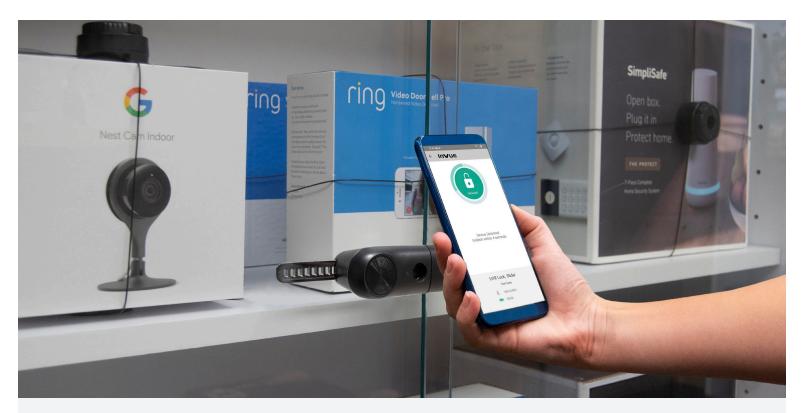

# Secure access in a single tap.

LIVE Locks offer secure, streamlined, and full management of locked merchandise to make servicing customers easy.

## LIVE Lock Configurations

LIVE Plunger Lock

LIVE Cam Lock

LIVE Slider Lock

**LIVE Locks** together with InVue's **LIVE Access** software equips daily operators and corporate strategists with real-time control and actionable insights across your enterprise.