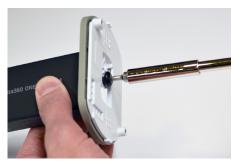

## **ADH2396 Installation**







Peel one side of the backing from the adhesive.



Align the large hole on the adhesive, sticky side down, with the screw on the sensor cap.



Smooth the adhesive onto the sensor cap for at least 10 seconds.



Peel the other backing from the adhesive.



Align the screw hole in the Insta 360 camera with the screw on the sensor cap.



Screw the camera onto the screw so that the front of the camera is facing the front of the sensor cap ("Front" is marked on the underside of the sensor cap).



Use a TT15 bit to tighten the screw into the camera.



## **ADH2396 Installation**







Place the sensor cap onto the sensor body.

Insert and tighten the 2 screw using a TT15 bit to secure the sensor cap to the sensor body.

Place the camera and sensor onto a previously installed OnePOD stand.