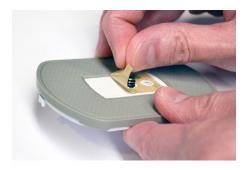

## **ADH2396 Installation**

Peel one side of the backing from the adhesive.

Align the large hole on the adhesive, sticky side down, with the screw on the sensor cap.

Smooth the adhesive onto the sensor cap for at least 10 seconds.

Peel the other backing from the adhesive.

Align the screw hole in the Insta 360 camera with the screw on the sensor cap.

Screw the camera onto the screw so that the front of the camera is facing the front of the sensor cap ("Front" is marked on the underside of the sensor cap).