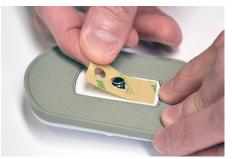

Peel the other backing from the adhesive.

Align the screw hole in the Insta 360 camera with the screw on the sensor cap.

Screw the camera onto the screw so that the front of the camera is facing the front of the sensor cap ("Front" is marked on the underside of the sensor cap).