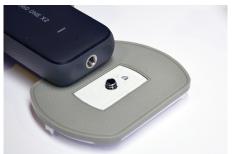

Peel the other backing from the adhesive.

Align the screw hole in the Insta 360 camera with the screw on the sensor cap.

Screw the camera onto the screw so that the front of the camera is facing the front of the sensor cap ("Front" is marked on the underside of the sensor cap).