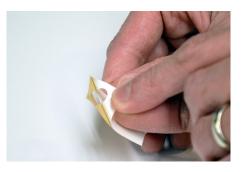

## **ADH2396 Installation**

Peel one side of the backing from the adhesive.

Align the large hole on the adhesive, sticky side down, with the screw on the sensor cap.

Smooth the adhesive onto the sensor cap for at least 10 seconds.

Peel the other backing from the adhesive.

Align the screw hole in the Insta 360 camera with the screw on the sensor cap.

Screw the camera onto the screw so that the front of the camera is facing the front of the sensor cap ("Front" is marked on the underside of the sensor cap).