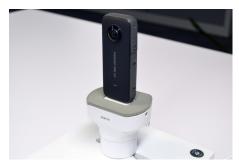

## **ADH2396 Installation**

Place the sensor cap onto the sensor body.

Insert and tighten the 2 screw using a TT15 bit to secure the sensor cap to the sensor body.

Place the camera and sensor onto a previously installed OnePOD stand.