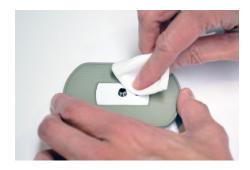

## **ADH2396 Installation**

Peel one side of the backing from the adhesive.

Align the large hole on the adhesive, sticky side down, with the screw on the sensor cap.

Smooth the adhesive onto the sensor cap for at least 10 seconds.