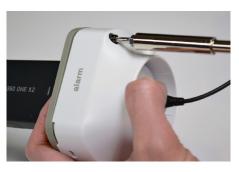

## **ADH2396 Installation**







Peel one side of the backing from the adhesive.



Align the large hole on the adhesive, sticky side down, with the screw on the sensor cap.



Smooth the adhesive onto the sensor cap for at least 10 seconds.



Peel the other backing from the adhesive.



Align the screw hole in the Insta 360 camera with the screw on the sensor cap.



Screw the camera onto the screw so that the front of the camera is facing the front of the sensor cap ("Front" is marked on the underside of the sensor cap).



Use a TT15 bit to tighten the screw into the camera.



## **ADH2396 Installation**







Place the sensor cap onto the sensor body.

Insert and tighten the 2 screw using a TT15 bit to secure the sensor cap to the sensor body.

Place the camera and sensor onto a previously installed OnePOD stand.