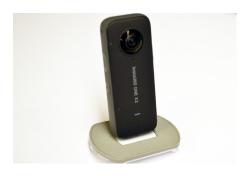

## **ADH2396 Installation**

Place the sensor cap onto the sensor body.

Insert and tighten the 2 screw using a TT15 bit to secure the sensor cap to the sensor body.

Place the camera and sensor onto a previously installed OnePOD stand.