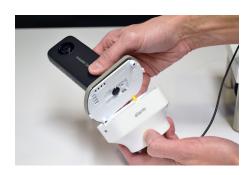

## **ADH2396 Installation**

Peel one side of the backing from the adhesive.

Align the large hole on the adhesive, sticky side down, with the screw on the sensor cap.

Smooth the adhesive onto the sensor cap for at least 10 seconds.

Peel the other backing from the adhesive.

Align the screw hole in the Insta 360 camera with the screw on the sensor cap.

Screw the camera onto the screw so that the front of the camera is facing the front of the sensor cap ("Front" is marked on the underside of the sensor cap).