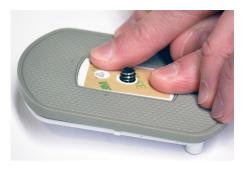

## **ADH2396 Installation**







Peel one side of the backing from the adhesive.



Align the large hole on the adhesive, sticky side down, with the screw on the sensor cap.



Smooth the adhesive onto the sensor cap for at least 10 seconds.



Peel the other backing from the adhesive.



Align the screw hole in the Insta 360 camera with the screw on the sensor cap.



Screw the camera onto the screw so that the front of the camera is facing the front of the sensor cap ("Front" is marked on the underside of the sensor cap).



Use a TT15 bit to tighten the screw into the camera.



## **ADH2396 Installation**







Place the sensor cap onto the sensor body.

Insert and tighten the 2 screw using a TT15 bit to secure the sensor cap to the sensor body.

Place the camera and sensor onto a previously installed OnePOD stand.