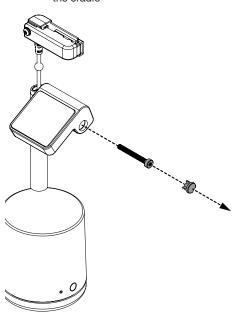

Remove the original cradle from the stand.

Secure the new cradle with the screw. Insert the plug into the hole in the side on the cradle.

Remove the cradle insert from the cradle.

Insert the OEM charger cable through the center of the cradle insert.