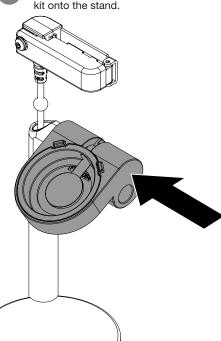

## WS2/W2000

Apple OEM Trim Kit with Aligner ZW1981-W

**Note:** Consult the instructions included with your stand for full installation information

Remove the plug and use the TT8 bit to remove the screw from the side of the cradle