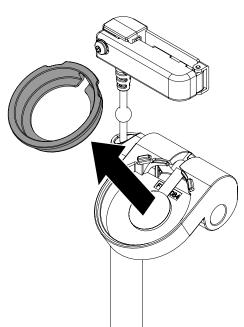

Remove the original cradle from the stand.

Secure the new cradle with the screw. Insert the plug into the hole in the side on the cradle.

Remove the cradle insert from the cradle.

Insert the OEM charger cable through the center of the cradle insert.