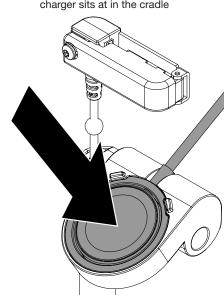

Place the OEM charger and cradle insert into the cradle. Press the charger against the adhseive for at least 10 seconds. Ensure that the charger sits at in the cradle

Use the provided alcohol wipe to clean the stem. Allow it to dry completely.