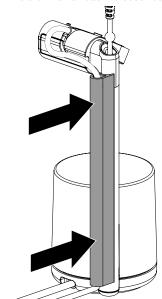

Place the charger into the cradle insert.

Ensure that the cable exits from the back of the cradle insert as shown.

Use an alcohol wipe to clean the bottom of the charger. Allow it to dry completely.

Pull the red tab from the adhesive in the charger cradle.