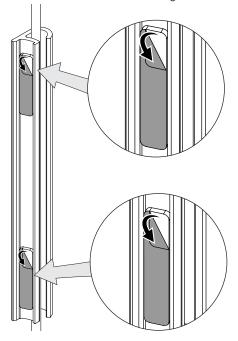

Route the OEM charger cable into the cable guide.

Peel the clear film from the 2 adhesives from the cable guide.

Align the bottom of the trim piece with the split line on the stand. Press the piece against the back of the stem for at least 10 seconds.

Ensure that the trim piece is installed in line with the back of the stem as shown.

Route the cable along the track in the back of the cradle. Adjust the cable in the cable guide as necessary.

SD0897 Rev0 09/14/22