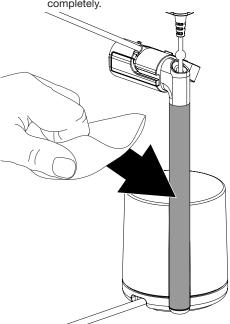

Place the OEM charger and cradle insert into the cradle. Press the charger against the adhseive for at least 10 seconds. Ensure that the charger sits at in the cradle

Use the provided alcohol wipe to clean the stem. Allow it to dry completely.