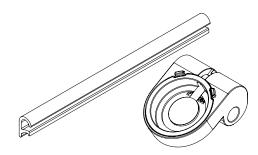

Route the OEM charger cable into the cable guide.

Peel the clear film from the 2 adhesives from the cable guide.

Align the bottom of the trim piece with the split line on the stand. Press the piece against the back of the stem for at least 10 seconds.

Ensure that the trim piece is installed in line with the back of the stem as shown.

Route the cable along the track in the back of the cradle. Adjust the cable in the cable guide as necessary.

SD0897 Rev0 09/14/22