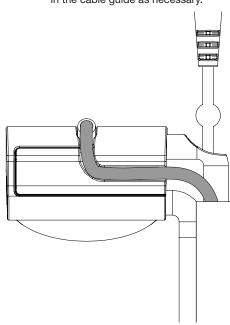

Route the OEM charger cable into the cable guide.

Peel the clear film from the 2 adhesives from the cable guide.

Align the bottom of the trim piece with the split line on the stand. Press the piece against the back of the stem for at least 10 seconds.

Ensure that the trim piece is installed in line with the back of the stem as shown.

Route the cable along the track in the back of the cradle. Adjust the cable in the cable guide as necessary.

SD0897 Rev0 09/14/22