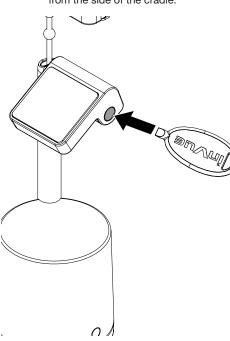

## WS2/W2000

Apple OEM Trim Kit with Aligner ZW1981-W

**Note:** Consult the instructions included with your stand for full installation information

Remove the plug and use the TT8 bit to remove the screw from the side of the cradle