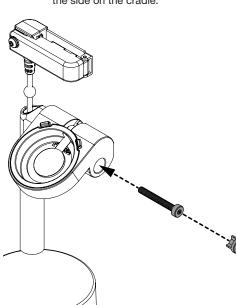

Remove the original cradle from the stand.

Secure the new cradle with the screw. Insert the plug into the hole in the side on the cradle.

Remove the cradle insert from the cradle.

Insert the OEM charger cable through the center of the cradle insert.