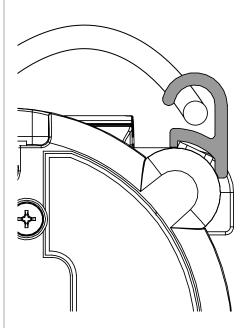

Remove the original cradle from the stand.

Secure the new cradle with the screw. Insert the plug into the hole in the side on the cradle.

Remove the cradle insert from the cradle.

Insert the OEM charger cable through the center of the cradle insert.