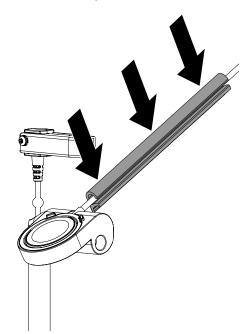

Place the OEM charger and cradle insert into the cradle. Press the charger against the adhseive for at least 10 seconds. Ensure that the charger sits at in the cradle

Use the provided alcohol wipe to clean the stem. Allow it to dry completely.