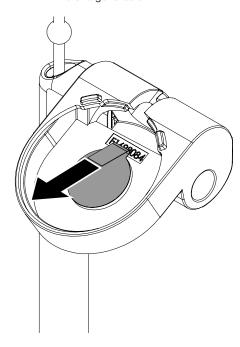

Remove the original cradle from the stand.

Secure the new cradle with the screw. Insert the plug into the hole in the side on the cradle.

Remove the cradle insert from the cradle.

Insert the OEM charger cable through the center of the cradle insert.