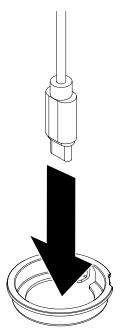

Remove the original cradle from the stand.

Secure the new cradle with the screw. Insert the plug into the hole in the side on the cradle.

Remove the cradle insert from the cradle.

Insert the OEM charger cable through the center of the cradle insert.