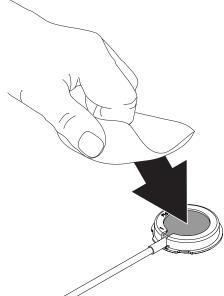

Place the charger into the cradle insert.

Ensure that the cable exits from the back of the cradle insert as shown.

Use an alcohol wipe to clean the bottom of the charger. Allow it to dry completely.

Pull the red tab from the adhesive in the charger cradle.