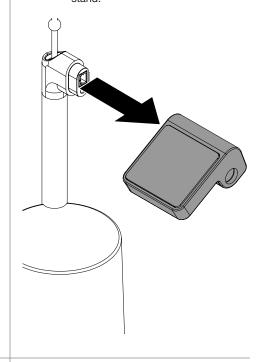

Remove the original cradle from the stand.

Secure the new cradle with the screw. Insert the plug into the hole in the side on the cradle.

Remove the cradle insert from the cradle.

Insert the OEM charger cable through the center of the cradle insert.