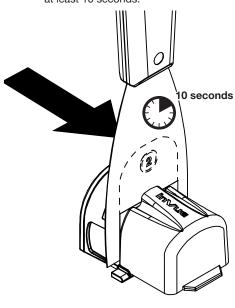

9 Attach the rear housing adhesive to the rear housing.

Use the putty knife to press the adhesive against the rear housing for at least 10 seconds.

Attach the spacer to the front housing with the 2 screws.