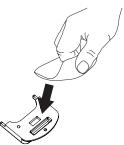

Attach the adhesive to the strike plate as shown and apply pressure for at least 10 seconds.

SD0481 Rev3 05/22/2017

To reinstall the L440, please see the instructions for PL901 or PL901-Sound.

www.invue.com