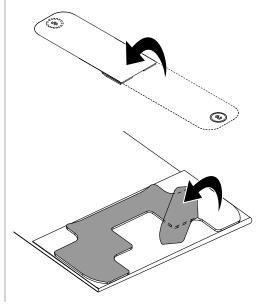

Use a putty knife to remove the old adhesive from the rear housing.

Be careful not to damage the ribbon cable at the bottom.

Wipe the inner surfaces of the front and rear housings with an alcohol wipe.

Fold the adhesive pull tab (labeled "1") for the front housing adhesive as shown. Remove the adhesive liner.

Attach the front housing adhesive to the front housing.

Use the putty knife to press the adhesive against the front housing for at least 10 seconds.

Fold the adhesive pull tab (labeled "2") for the rear housing adhesive as shown. Remove the adhesive liner.