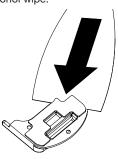

Remove the old adhesive from the screw mount strike plate. Wipe the bottom of the strike plate with an alcohol wipe.

Fold the adhesive pull tab for the strike plate adhesive as shown.

Remove the adhesive liner.