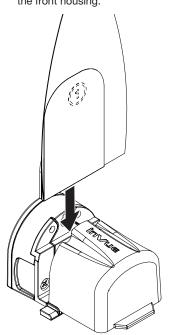

9 Attach the rear housing adhesive to the rear housing.

Use the putty knife to press the adhesive against the rear housing for at least 10 seconds.

Attach the spacer to the front housing with the 2 screws.