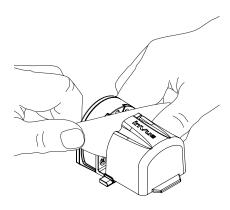

## **InVue**

**L440**Replacement Adhesive Kit PL942

Remove the two screws and the spacer from the L440 front housing.

Use a putty knife to remove the old adhesive from the front housing.

Be careful not to damage the ribbon cable at the bottom.

Use a putty knife to remove the old adhesive from the rear housing.

Be careful not to damage the ribbon cable at the bottom.

Wipe the inner surfaces of the front and rear housings with an alcohol wipe.

Fold the adhesive pull tab (labeled "1") for the front housing adhesive as shown. Remove the adhesive liner.