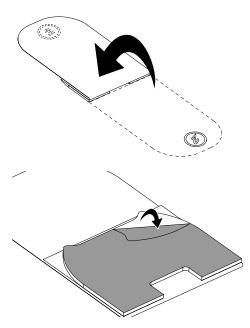

Use a putty knife to remove the old adhesive from the rear housing.

Be careful not to damage the ribbon cable at the bottom.

Wipe the inner surfaces of the front and rear housings with an alcohol wipe.

Fold the adhesive pull tab (labeled "1") for the front housing adhesive as shown. Remove the adhesive liner.

Attach the front housing adhesive to the front housing.

Use the putty knife to press the adhesive against the front housing for at least 10 seconds.

Fold the adhesive pull tab (labeled "2") for the rear housing adhesive as shown. Remove the adhesive liner.