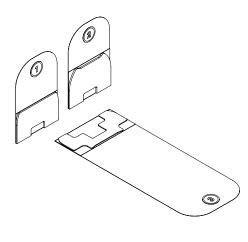

## **InVue**

**L440**Replacement Adhesive Kit PL942

Remove the two screws and the spacer from the L440 front housing.

Use a putty knife to remove the old adhesive from the front housing.

Be careful not to damage the ribbon cable at the bottom.