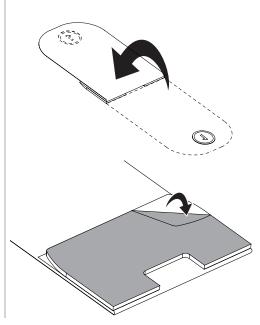

Use a putty knife to remove the old adhesive from the rear housing.

Be careful not to damage the ribbon cable at the bottom.

Wipe the inner surfaces of the front and rear housings with an alcohol wipe.

Fold the adhesive pull tab (labeled "1") for the front housing adhesive as shown. Remove the adhesive liner.

Attach the front housing adhesive to the front housing.

Use the putty knife to press the adhesive against the front housing for at least 10 seconds.

Fold the adhesive pull tab (labeled "2") for the rear housing adhesive as shown. Remove the adhesive liner.