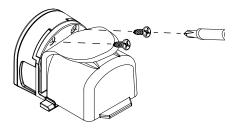

9 Attach the rear housing adhesive to the rear housing.

Use the putty knife to press the adhesive against the rear housing for at least 10 seconds.

Attach the spacer to the front housing with the 2 screws.