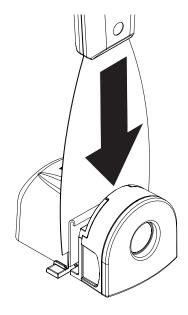

## **InVue**

**L440**Replacement Adhesive Kit PL942

Remove the two screws and the spacer from the L440 front housing.

Use a putty knife to remove the old adhesive from the front housing.

Be careful not to damage the ribbon cable at the bottom.