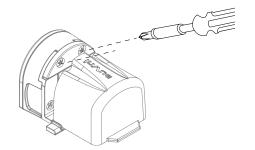

## **InVue**

**L440**Replacement Adhesive Kit PL942

Remove the two screws and the spacer from the L440 front housing.

Use a putty knife to remove the old adhesive from the front housing.

Be careful not to damage the ribbon cable at the bottom.