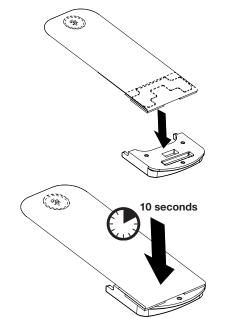

Attach the front housing adhesive to the front housing.

Use the putty knife to press the adhesive against the front housing for at least 10 seconds.

Fold the adhesive pull tab (labeled "2") for the rear housing adhesive as shown. Remove the adhesive liner.

9 Attach the rear housing adhesive to the rear housing.

Use the putty knife to press the adhesive against the rear housing for at least 10 seconds.

Attach the spacer to the front housing with the 2 screws.