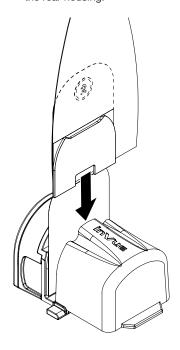

9 Attach the rear housing adhesive to the rear housing.

Use the putty knife to press the adhesive against the rear housing for at least 10 seconds.

Attach the spacer to the front housing with the 2 screws.