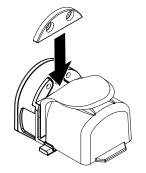

## **InVue**

**L440**Replacement Adhesive Kit PL942

Remove the two screws and the spacer from the L440 front housing.

Use a putty knife to remove the old adhesive from the front housing.

Be careful not to damage the ribbon cable at the bottom.