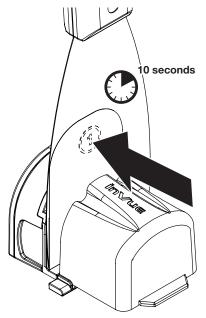

Attach the front housing adhesive to the front housing.

Use the putty knife to press the adhesive against the front housing for at least 10 seconds.

Fold the adhesive pull tab (labeled "2") for the rear housing adhesive as shown. Remove the adhesive liner.