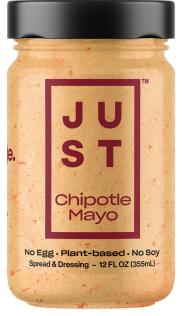

### Chipotle

### Shelf life and storage

Pack size: 6/12oz

Shelf life: 9 months. Keep refrigerated after opening.

**UPC GTIN** 

191011001435 10191011001432

#### **Claims**

- Non-GMO (awaiting certification)
- Egg-Free
- · No artificial flavors
- Soy-Free

Cholesterol-Free

· Dairy-Free

\*The % Daily Value (DV) tells you how much a nutrient in a serving of food contributes to a daily diet. 2,000 calories a day is used for general nutrition advice.

Ingredients: Expeller-Pressed Canola Oil, Water, Chipotle Puree (chipotle, water, citric acid), Contains less than 2% of Fruit and Vegetable Juice (color), Garlic Puree (garlic, water, citric acid), Lemon Juice Concentrate, Modified Food Starch, Pea Protein, Red Pepper Sauce (distilled vinegar, red pepper, salt), Salt, Spices, Sugar, White Distilled Vinegar, Calcium Disodium EDTA (preservative).