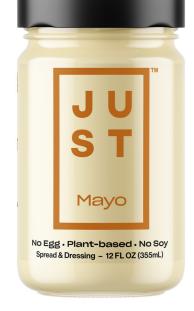

## Original

### Shelf life and storage

Pack size: 6/12oz

Shelf life: 9 months. Keep refrigerated after opening.

**UPC GTIN** 

191011001411 10191011001418

#### Claims

- Non-GMO (awaiting certification)
- · No artificial flavors
- Cholesterol-Free

- Egg-Free
- · Soy-Free
- · Dairy-Free

\*The % Daily Value (DV) tells you how much a nutrient in a serving of food contributes to a daily diet. 2,000 calories a day is used for general nutrition advice.

Ingredients: Expeller-Pressed Canola Oil, Water, White Distilled Vinegar, Contains less than 2% of Lemon Juice Concentrate, Modified Food Starch, Pea Protein, Salt, Spice, Sugar, Fruit and Vegetable Juice (color), Calcium Disodium EDTA (preservative).