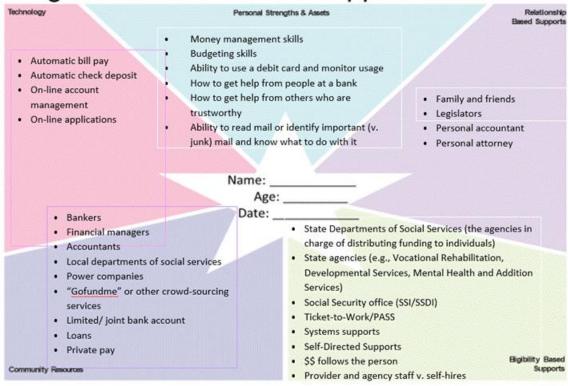

## **Topic Summary**

In the Finances and Eligibility Module, we a review a variety of financial considerations related to special needs planning. In addition, we outline eligibility criteria for adult social services programs. The following diagram provides a conceptual view of integrated services and supports as it relates to financial planning and management of finances for individuals with disabilities.

## Module 8 Finances and Eligibility

CHARTING the LifeCourse

Integrated Services and Supports

Developed by the UMKC Institute for Human Development, UCEDD.

May 2016 REV UConn UCEDE 2017