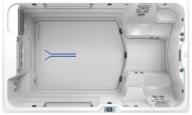

## with SwimCross® Technology

#### A BALANCED SOLUTION FOR FUN AND FITNESS

Our practical, versatile X-Series swim spas have everything you need to power up aquatic exercise, recreational swimming, and family fun. The adjustable SwimCross® jetted current provides lift and resistance simultaneously, without the introduction of air, to provide the ideal flow for an invigorating swim or low-impact resistance training, at your pace!

SwimCross airless jet current configuration.