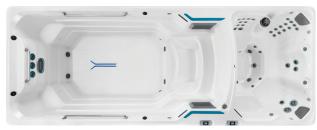

# **E-Series**

457 cm L x 226 cm W x 147 cm H 15 ft L x 89 in W x 58 in H

E550

457 cm L x 239 cm W x 147 cm H 15 ft L x 94 in W x 58 in H

### E700

518 cm L x 226 cm W x 147 cm H 17 ft L x 89 in W x 58 in H

E2000

610 cm L x 226 cm W x 147 cm H 20 ft L x 89 in W x 58 in H