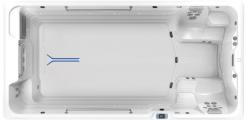

# **X-Series**

### X500

457 cm L x 226 cm W x 127 cm H 15 ft L x 89 in W x 50 in H

### X2000

610 cm L x 226 cm W x 147 cm H 20 ft L x 89 in W x 58 in H

## with SwimCross® Technology

#### A BALANCED SOLUTION FOR FUN AND FITNESS

Our practical, versatile X-Series swim spas have everything you need to power up aquatic exercise, recreational swimming, and family fun. The adjustable SwimCross® jetted current provides lift and resistance simultaneously, without the introduction of air, to provide the ideal flow for an invigorating swim or low-impact resistance training, at your pace!