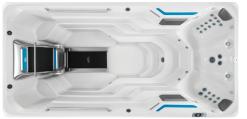

#### A BALANCED SOLUTION FOR FUN AND FITNESS

Our practical, versatile X-Series swim spas have everything you need to power up aquatic exercise, recreational swimming, and family fun. The adjustable SwimCross® jetted current provides lift and resistance simultaneously, without the introduction of air, to provide the ideal flow for an invigorating swim or low-impact resistance training, at your pace!

SwimCross airless jet current configuration.