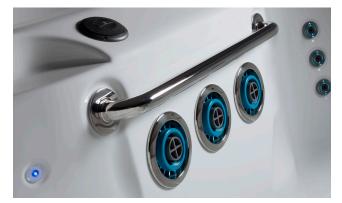

## **R500**

457 cm L x 226 cm W x 127 cm H 15 ft L x 89 in W x 50 in H

RecSport airless jet current array.

## with RecSport® Technology

#### ENDLESS POOLS QUALITY AT AN AFFORDABLE PRICE

Perfectly suited for those who want to experience the fun and functionality Endless Pools are known for, without breaking the bank. These compact, all-in-one swim spas feature our jetted RecSport<sup>®</sup> current which delivers recreation, exercise, and active family fun. Each model's layout is designed to provide ample seating and space for maximum fun and relaxation!