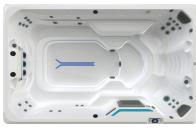

# **E-Series**

457 cm L x 226 cm W x 147 cm H 15 ft L x 89 in W x 58 in H

E550

457 cm L x 239 cm W x 147 cm H 15 ft L x 94 in W x 58 in H

### E700

518 cm L x 226 cm W x 147 cm H 17 ft L x 89 in W x 58 in H

E2000

610 cm L x 226 cm W x 147 cm H 20 ft L x 89 in W x 58 in H

# FOR THE ULTIMATE AQUATIC EXPERIENCE

If living well is your top priority, E-Series is designed for you! These premium swim spas combine thoughtful conveniences with modern design, and are the only models that offer premiere Endless Pools technology like the Hydrodrive<sup>™</sup> current and (optional) underwater treadmill. Level-up your fitness with a challenging swim or workout, then relax and enjoy the warm water and hydrotherapy seats in any of the E-series swim spas.

with Hydrodrive<sup>™</sup>