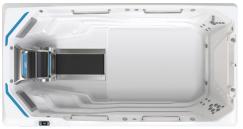

## **R500**

457 cm L x 226 cm W x 127 cm H 15 ft L x 89 in W x 50 in H

RecSport airless jet current array.

## with RecSport® Technology