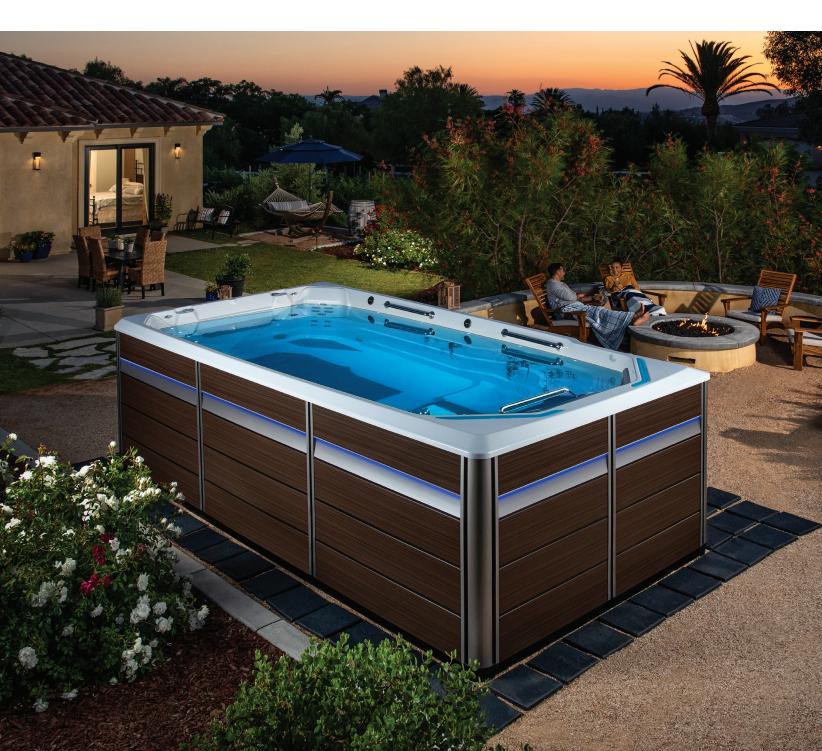

Swim, splash, relax, recover – all year round, in your convenient and compact Endless Pool swim spa. The possibilities for exercise, family fun, and entertaining, are limited only by your imagination.

You weigh your home and lifestyle investments with care, and Endless Pools provides exceptional value for both, with products that exceed your expectations for value, versatility, and ease of use.

Drop our products into your space! Our all-in-one swim spas look great as-is, or can be incorporated into a custom design to blend with your aesthetic. Flexible installation options fit your budget and home – inside or outdoors.