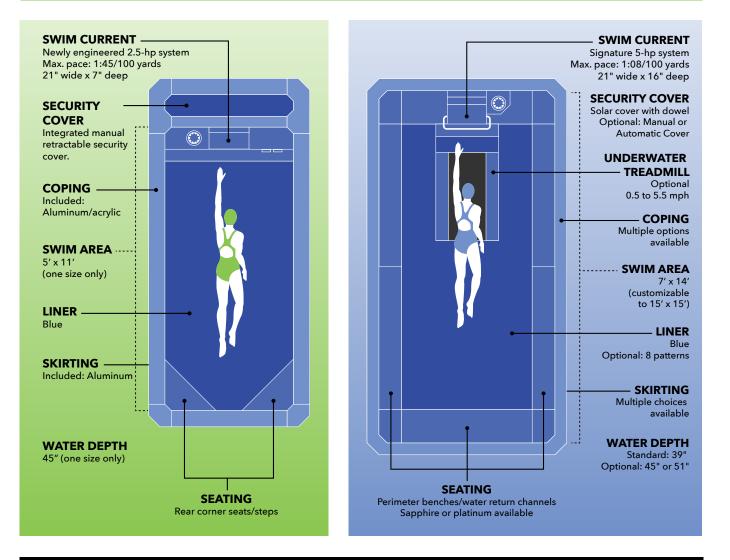

**Our Streamline** current suits recreational swimmers who enjoy freestyle, breaststroke, or backstroke. With its smaller footprint, simplified above-ground assembly, and minimal options, the Streamline kit gives you a complete package – for a low, all-inclusive price. **Our Original Endless Pool** delivers the best in-place swim. Our signature current adjusts for everyone from beginners to competitive athletes. With infinite customization and finishing options, the Original Endless Pool is the prime choice to realize your dream pool.

## TAKE A LOOK AT THE KEY DIFFERENTIATORS BETWEEN THESE MODELS:

FOR MORE INFORMATION, PLEASE SPEAK WITH A DESIGN REPRESENTATIVE AT 800-732-8660.