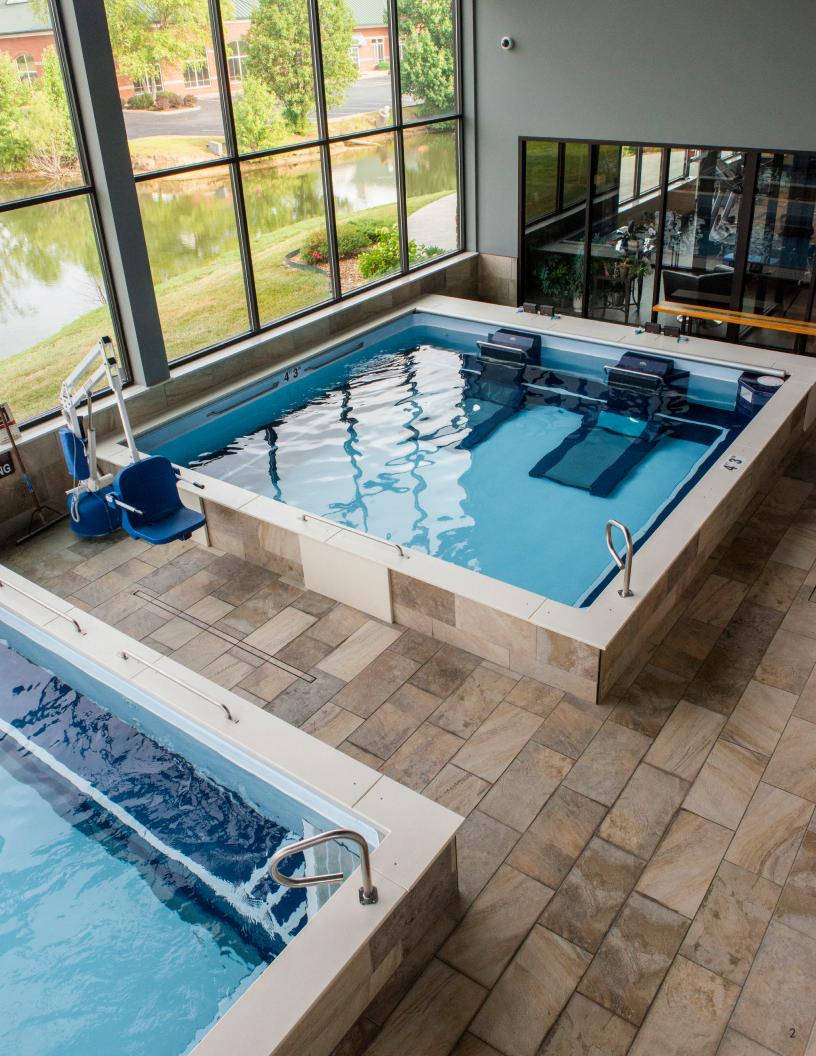

#### HYDROTHERAPY

Endless Pools are perfect for warm water hydrotherapy, providing therapeutic benefits with advanced features like our Hydrodrive current and underwater treadmill. We also offer a wide range of ADA-compliant options to ensure accessibility and comfort for all users. Endless Pools products are also ideal for canine therapy, aiding in quicker recovery from injury.

### A Two in One Solution: Aquatic Therapy for Humans and Canines with Endless<sup>™</sup> Pools

#### **PROBLEM:**

Jan Stamp's dream was to open a clinic that offered innovative physical and occupational therapy for humans and also included aquatic therapy for canines. She needed equipment that could address diverse patient needs while ensuring accessibility and maximizing therapeutic benefits.

#### SOLUTION:

Jan integrated two Dual Propulsion Endless Pools into Rehab for Life, designed at wheelchair height for easy access. She installed a lift and underwater treadmill in one pool, while another was geared toward helping athletes train and recover. Just steps away at the Canine Aquatic Center, dogs benefit from water's bouyancy, which enhances their mobility, recovery, and overall well-being both in the water and on land.

#### VALUE:

The Endless Pools have revolutionized therapy for both humans and canines. Patients gain control over their pain and mobility, even if they don't know how to swim. Dogs experience freedom and faster recovery. Jan loves seeing how her clients thrive: "The aquatic environment creates transformations I don't see with landbased therapy—it gives patients control over their lives."