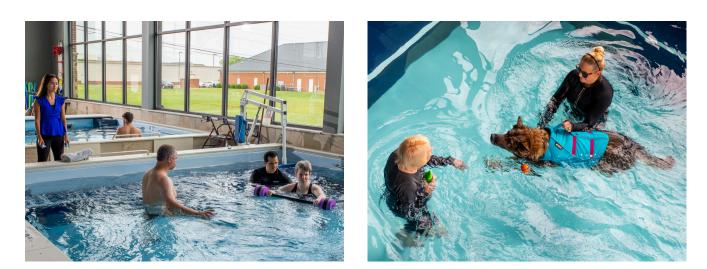

#### HYDROTHERAPY

Endless Pools are perfect for warm water hydrotherapy, providing therapeutic benefits with advanced features like our Hydrodrive current and underwater treadmill. We also offer a wide range of ADA-compliant options to ensure accessibility and comfort for all users. Endless Pools products are also ideal for canine therapy, aiding in quicker recovery from injury.

Endless Pools also supports veterinary, hospitality, and government industries with tailored solutions to meet their unique needs.

### A Two in One Solution: Aquatic Therapy for Humans and Canines with Endless<sup>™</sup> Pools

#### **PROBLEM:**

Jan Stamp's dream was to open a clinic that offered innovative physical and occupational therapy for humans and also included aquatic therapy for canines. She needed equipment that could address diverse patient needs while ensuring accessibility and maximizing therapeutic benefits.

#### SOLUTION:

Jan integrated two Dual Propulsion Endless Pools into Rehab for Life, designed at wheelchair height for easy access. She installed a lift and underwater treadmill in one pool, while another was geared toward helping athletes train and recover. Just steps away at the Canine Aquatic Center, dogs benefit from water's bouyancy, which enhances their mobility, recovery, and overall well-being both in the water and on land.

#### VALUE:

The Endless Pools have revolutionized therapy for both humans and canines. Patients gain control over their pain and mobility, even if they don't know how to swim. Dogs experience freedom and faster recovery. Jan loves seeing how her clients thrive: "The aquatic environment creates transformations I don't see with landbased therapy—it gives patients control over their lives."