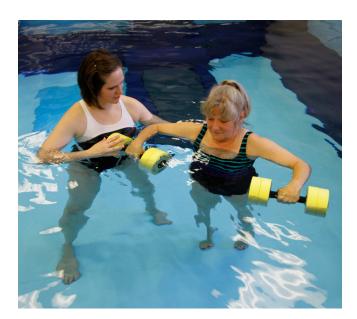

#### HYDROTHERAPY

Endless Pools are perfect for warm water hydrotherapy, providing therapeutic benefits with advanced features like our Hydrodrive current and underwater treadmill. We also offer a wide range of ADA-compliant options to ensure accessibility and comfort for all users. Endless Pools products are also ideal for canine therapy, aiding in quicker recovery from injury.