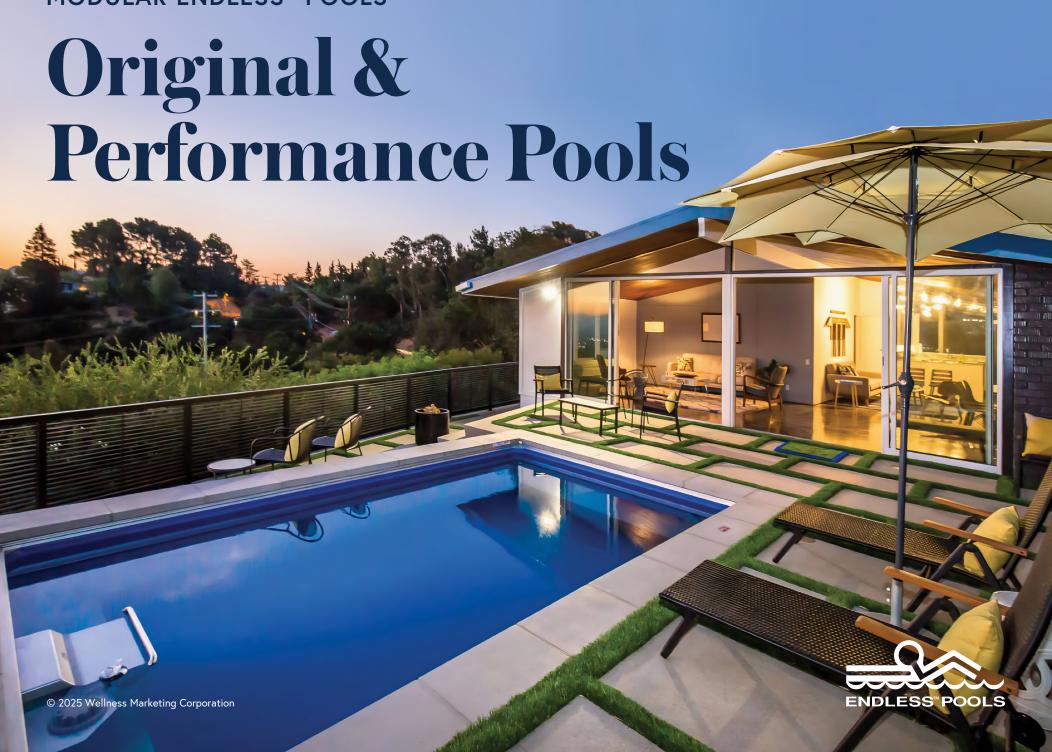

MODULAR ENDLESS™ POOLS

## MODULAR ENDLESS™ POOLS

| Model                  | Original Pool<br>with Hydrodrive <sup>™</sup>                                                                                                                                                                                   | Performance Pool with Hydrodrive™ Plus                                                                                                                            |
|------------------------|---------------------------------------------------------------------------------------------------------------------------------------------------------------------------------------------------------------------------------|-------------------------------------------------------------------------------------------------------------------------------------------------------------------|
|                        | Our signature compact, customizable Original Pool with Hydrodrive Technology is designed for swimming and ideal for resistance exercise, therapy, and active family fun.                                                        | Our most popular pool upgrade features the smoother, faster Hydrodrive Plus current: more forgiving for beginners, with a higher top speed for advanced swimmers. |
| Current                | Hydrodrive. 5-hp, single propeller,<br>21" x 16" (54 x 41 cm) water outlet grill.<br>Max pace: 1:08/100 yd (1:14/100 m).                                                                                                        | Hydrodrive Plus: 5-hp, two-propeller, 24" x 18" (61 x 46 cm) water outlet grill. Max Pace: 1:05/100 yd (1:11/100 m).                                              |
| Construction           | Galvanized steel panel frame, reinforced acrylic and durable vinyl liner. Dimensions from $7' \times 12'$ (214 x 366 cm) to 10' x 16' (305 x 488 cm)*. Standard height 42" (107 cm) or upgrade to 48" (122 cm) or 54" (137 cm). |                                                                                                                                                                   |
| Control System         | LCD Control Panel, Wireless Remote, Mineral Purification System, 4000w/230V Electric Heater (Gas optional).                                                                                                                     |                                                                                                                                                                   |
| Cover Options          | Manual or Automatic Retractable Covers.                                                                                                                                                                                         |                                                                                                                                                                   |
| Accessories            | Hydrotherapy Jets, Underwater Lights, Child Alarm, Water Sanitizer Upgrades, and Accessibility Options.                                                                                                                         |                                                                                                                                                                   |
| Fitness<br>Accessories | Pace Display, Endless Pools Fit@Home® App, Underwater Treadmill, Aquabike, Underwater Mirrors, Rowing Kit, and Aquatic Exercise Step.                                                                                           |                                                                                                                                                                   |