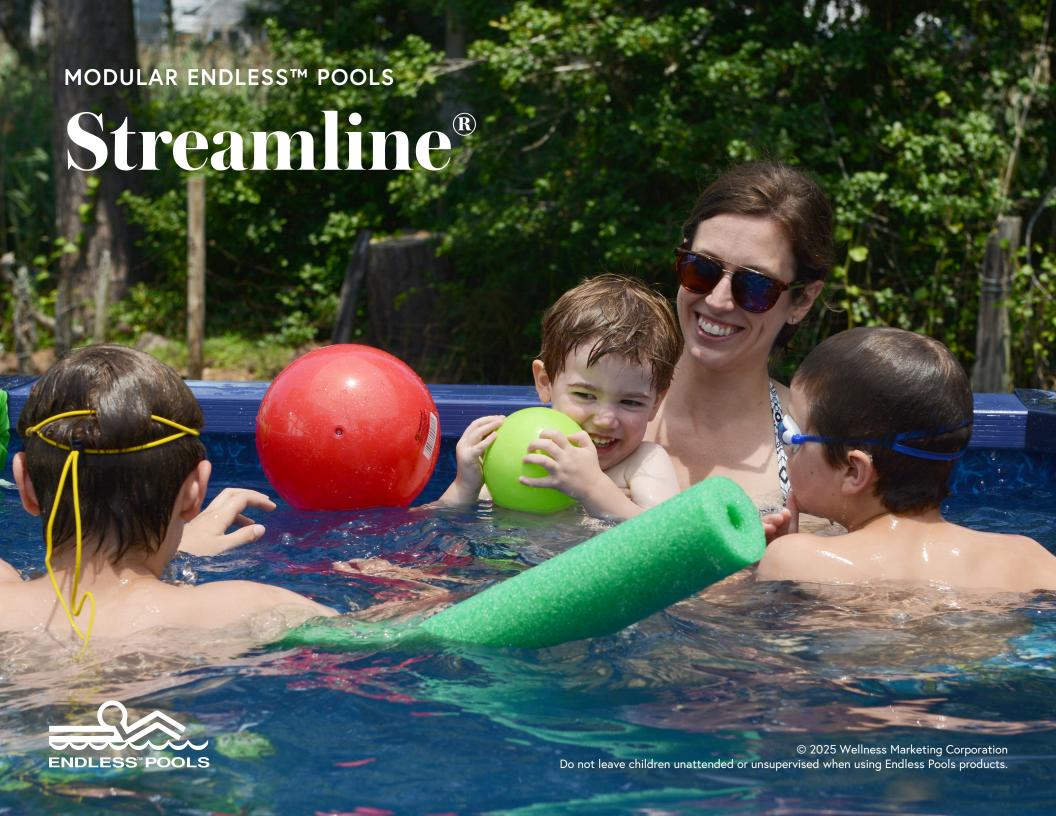

## **MODULAR ENDLESS™ POOLS**

| Model                 | <b>Streamline</b> ®                                                                                                                                                                                                                                      |
|-----------------------|----------------------------------------------------------------------------------------------------------------------------------------------------------------------------------------------------------------------------------------------------------|
|                       | The entry-level Streamline gives you Endless Pools quality in one complete, affordable package. The Streamline includes everything you need for a fully finished pool at one low price.                                                                  |
| Current               | 2.5-hp swim current generator, 21" x 7" (54 x 18 cm) water outlet grill. Max. Pace: 1:55/100 m (1:45/100 yd).                                                                                                                                            |
| Construction          | Galvanized steel panel frame, reinforced acrylic, durable vinyl liner, brushed aluminum skirting, and acrylic/aluminum coping system.  Outside dimensions: 13' 11" x 6' 3" (425 x 191 cm). Height: 48.5" (124 cm).  Water Area: 5' x 11' (336 x 153 cm). |
| Control System        | LCD Control Panel, Mineral Purification System, 4000w/230V Electric Heater.                                                                                                                                                                              |
| Cover                 | Manual retractable cover.                                                                                                                                                                                                                                |
| Accessibility Options | Exterior Stairs, Spa Rail, Coping Rail.                                                                                                                                                                                                                  |
| Fitness Accessories   | Aquabike, Aquatic Exercise Step, Floor Mirror and Running Pad.                                                                                                                                                                                           |