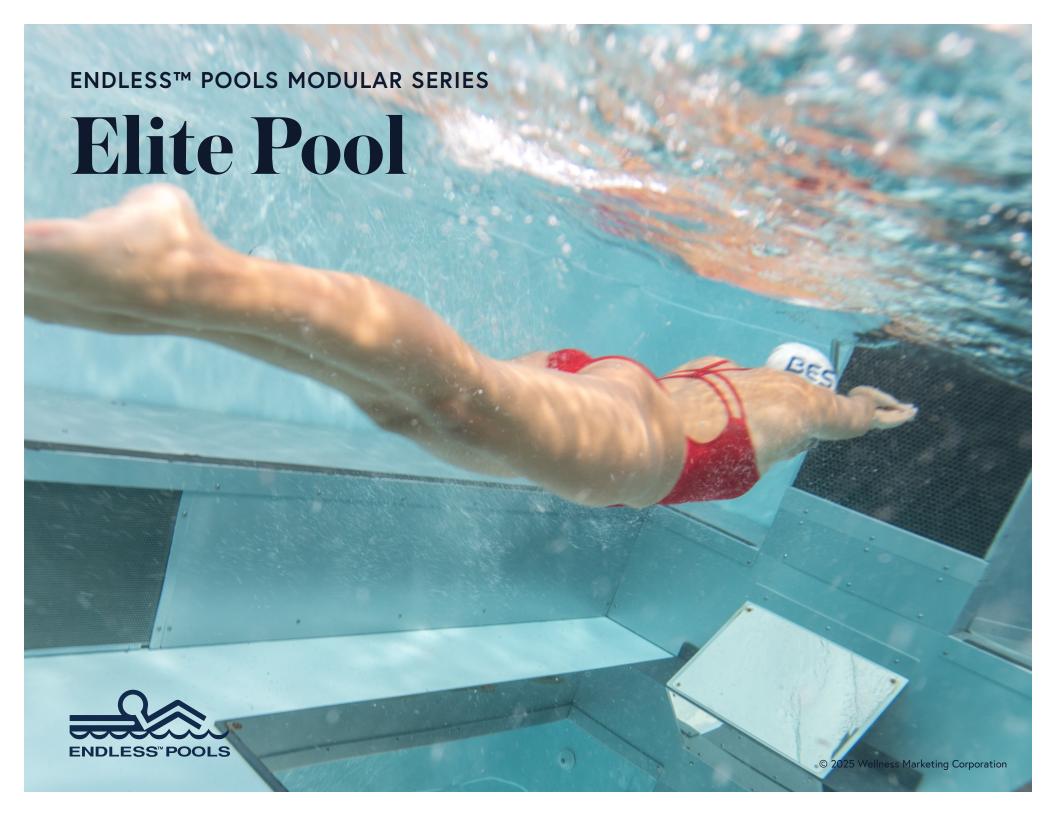

## ENDLESS™ POOLS MODULAR SERIES

## **Elite Pool** Model Powerful and remarkably smooth! It's the choice for top-tier coaches, great swimmers, and swimmers who aspire to greatness. The pool you're in when you're playing to win. 7.5-hp, Two-motor/two propeller, 0:51/100-yard top pace, 24" x 18" water outlet grill Current Construction Galvanized Steel Panels available from 8' x 13' to 10' x 16' (9' width not available). 42" standard height with the ability to upgrade to 48" or 54". Reinforced Acrylic, durable Vinyl Liner (see below). Control LCD Control Panel, Wireless Remote, Mineral Purification System, 4000w/230V Electric Heater System (Gas Heaters optional) **Fitness** Pace Display, Endless Pools Fit@Home® App, Underwater Treadmill, Aquabike, Underwater Mirrors, Accessories Rowing Kit, and Aquatic Exercise Step **Cover Options** Manual or Automatic Retractable Covers Accessories Hydrotherapy Jets, Underwater Lights, Child Alarm, Water Sanitizer Upgrades, and Accessibility Options