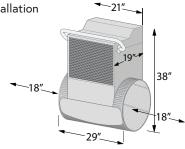

## **Finish Options**

Minimum Clearance Guidelines

- Water depth at least 39"
- Current Unit at least 18" from an adjacent wall or obstruction
- Current Unit at least 12' from an opposing wall or obstruction.