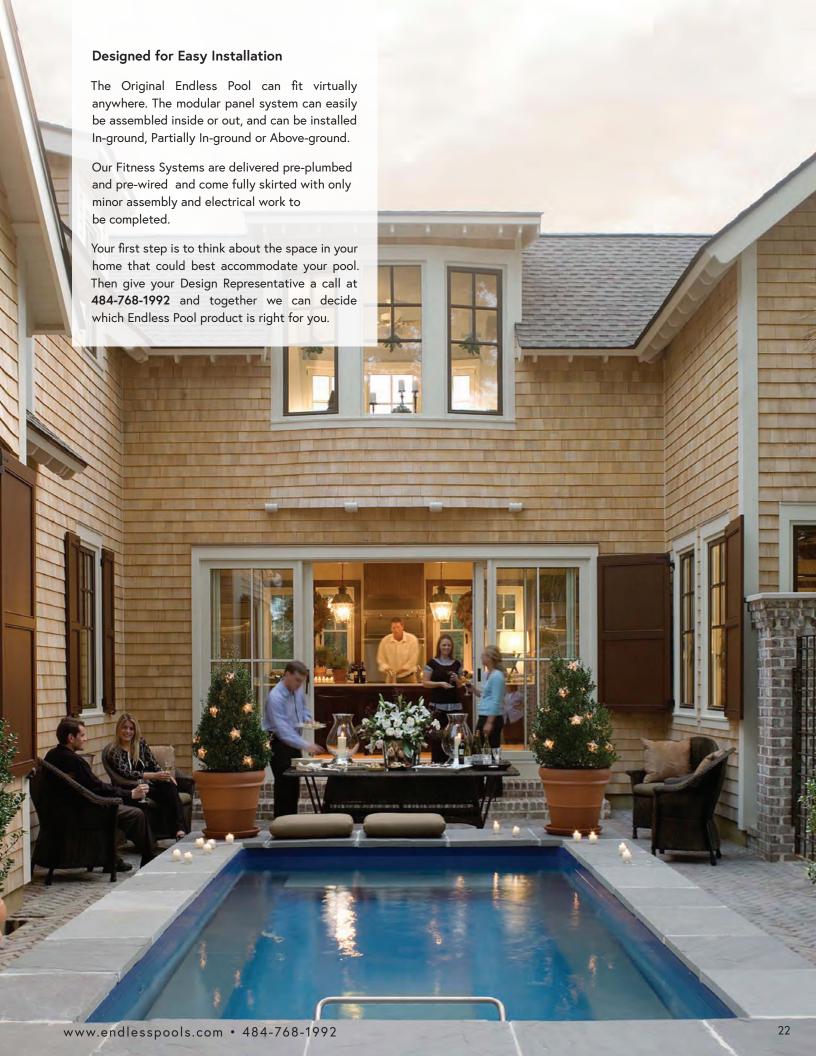

### ORIGINAL ENDLESS POOL

The dream of swimming at home starts here.

Our signature pool is so compact that it's simple to maintain and affordable to heat year-round. Yet its state-of-the-art current makes it feel as long as a river; you can swim 'endlessly,' without ever making a flip turn. It's the biggest pool you'll ever need.

Install it indoors or out, in your backyard or basement, in a greenhouse or garage, in a courtyard or a corner.

With sizing customizable in 1' increments, the Endless Pool adapts to your space requirements.

With your choice of swim currents (turn the page for details) you can have exactly the swim experience you want. It's fully adjustable to meet your goals and those of everyone in your household.