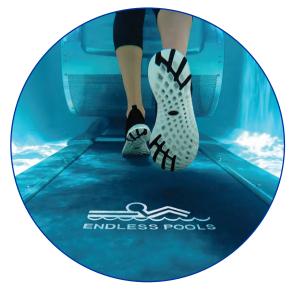

#### UNDERWATER TREADMILLS

Our Underwater Treadmill turns any pool into a versatile home gym.

Available for most Endless Pools models, the Underwater Treadmill lets you walk, jog, or run in water's low-impact environment. Turn on the Endless Pools swim current for added resistance to develop your core conditioning. Both the treadmill and the current have adjustable speeds to let you tailor and progress your workouts.

For traditional pools, the same innovative technology is available as the Endless Pools Aquatread. Combine it with the Fastlane Pro to promote core conditioning and for a convenient grab bar.

All models feature a spacious 20" wide belt. With its 5-hp motor, it reaches a top speed of 5.5 mph. The handy, water-resistant remote lets you control the power and the speed or use the Endless Pools Fit@Home app.

#### WHY UNDERWATER?

Research shows that, compared to land-based treadmills, underwater treadmills let you:

- Burn more calories.
- Enjoy an increased range of motion.
- Suffer less muscle soreness and joint impact.
- Start rehabilitation exercises earlier so you can recover sooner.