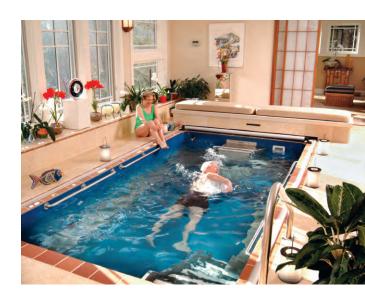

#### MAKE ANY ROOM YOUR POOL ROOM

It's the most site-friendly pool on the market. With our Original Endless Pools' modular design, all parts fit through doorways and down stairs. The installation possibilities are as 'endless' as our swim current!

#### **BASEMENT**

This surprising location is also surprisingly cost-effective, especially if you already have a concrete floor. Imagine taking a few steps down to your own private swimming grotto!