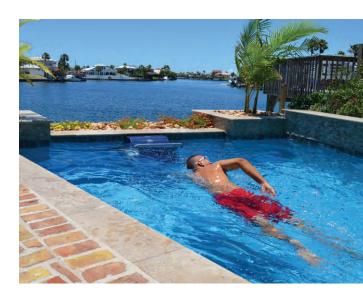

#### THE FASTLANE SERIES

The Fastlane series puts a smooth, adjustable swim current in any traditional backyard pool.

Without the Fastlane current system, attempting to swim in a traditional pool is frustrating. Flip-turns impede your exercise, endurance training, and even the simple enjoyment of a swimming rhythm.

With the Fastlane current system, your pool – be it kidney-shaped, freeform, or Grecian – transforms into an oasis of family fitness and fun. The current is smooth, adjustable, and generously sized.

With deck- and wall-mount options, the Fastlane Pro current system securely anchors to new and existing pools. The fully adjustable current suits all levels of swimmers, from beginners to competitive athletes. Simply adjust the speed with the water-resistant remote or the Endless Pools Fit@Home® app.

For swimming, fitness, or just a new twist to your next round of Marco Polo, let the Fastlane current system bring new-school functionality to your old-school pool.

Fun for the entire family