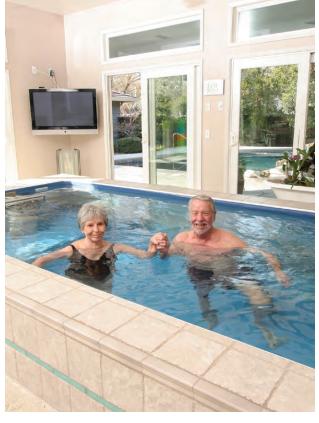

## Why Aquatic Therapy Works

The deeper the water, the more buoyant your body becomes. And buoyancy leads to less weight being borne by your ankles, knees, and hips, so those joints experience less pain and stress.

You can customize your Endless Pool's depth to create your ideal environment for at-home aquatic exercise and therapy. Ask your Endless Pools Design Representative for assistance.

Walking and Running

For many people, running — even walking — can be dauntingly painful. Our underwater treadmill allows you to exercise pain free.

#### Warm Water Therapy

Warm water assists in relaxing muscles and increasing blood flow to injured areas while improving endurance and conditioning.

Adjustable Resistance

The natural resistance of water combined with our swim current will provide you with a challenging workout.