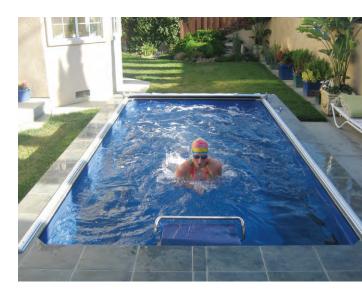

### ORIGINAL ENDLESS POOL

The dream of swimming at home starts here.

Our signature pool is so compact that it's simple to maintain and affordable to heat year-round. Yet its state-of-the-art current makes it feel as long as a river; you can swim 'endlessly,' without ever making a flip turn. It's the biggest pool you'll ever need.

Install it indoors or out, in your backyard or basement, in a greenhouse or garage, in a courtyard or a corner.

With sizing customizable in 1' increments, the Endless Pool adapts to your space requirements.

With your choice of swim currents (turn the page for details) you can have exactly the swim experience you want. It's fully adjustable to meet your goals and those of everyone in your household.