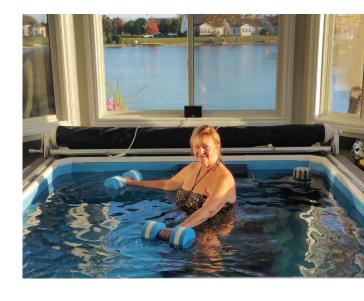

#### SWIM AT HOME™

Besides being enjoyable, swimming delivers one of the best workouts available.

- It uses more muscles than any other exercise.
- It develops strength and stamina with no harsh impact on joints or tendons.
- It provides an excellent cardiovascular workout.

In an Endless Pool®, swimming is even better!

- It's 20-30% more effective as no flip-turns are required.
- You'll swim against a current adjustable for all ability levels; as you get stronger, just push a button to make the current faster.

#### THE MIRACLE OF AQUATIC EXERCISE

For people of all ages and abilities, regular aquatic exercise has been proven to:

- · Increase flexibility and strengthen muscles
- · Relieve the symptoms of many medical conditions
- · Improve balance and agility
- · Decrease joint swelling and reduce pain
- Permit effective low-impact exercise