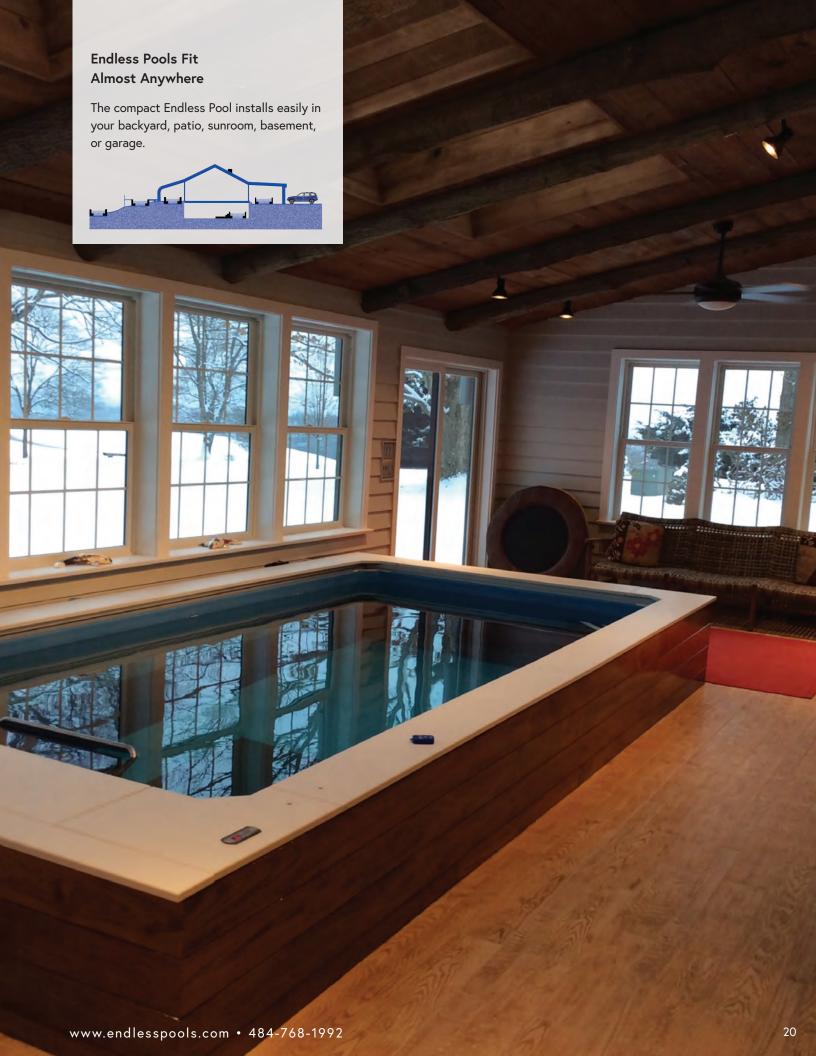

#### MAKE ANY ROOM YOUR POOL ROOM

It's the most site-friendly pool on the market. With our Original Endless Pools' modular design, all parts fit through doorways and down stairs. The installation possibilities are as 'endless' as our swim current!

You can install an Endless Pool in a space as small as  $9' \times 15'$ . Our WaterWell has a footprint as small as  $8' \times 9'$ !

The option for a corner installation gives you even more flexibility. Our low-chlorine water purification keeps the smallest pool rooms smelling fresh, while our secure cover options make controlling humidity a breeze!

#### **BASEMENT**

This surprising location is also surprisingly cost-effective, especially if you already have a concrete floor. Imagine taking a few steps down to your own private swimming grotto!

#### GARAGE

Move the lawnmower and dusty boxes aside, and you have an accessible, convenient location for your Endless Pool. As with basements, the concrete floor makes an ideal pre-prepped site.

**Existing garages** 