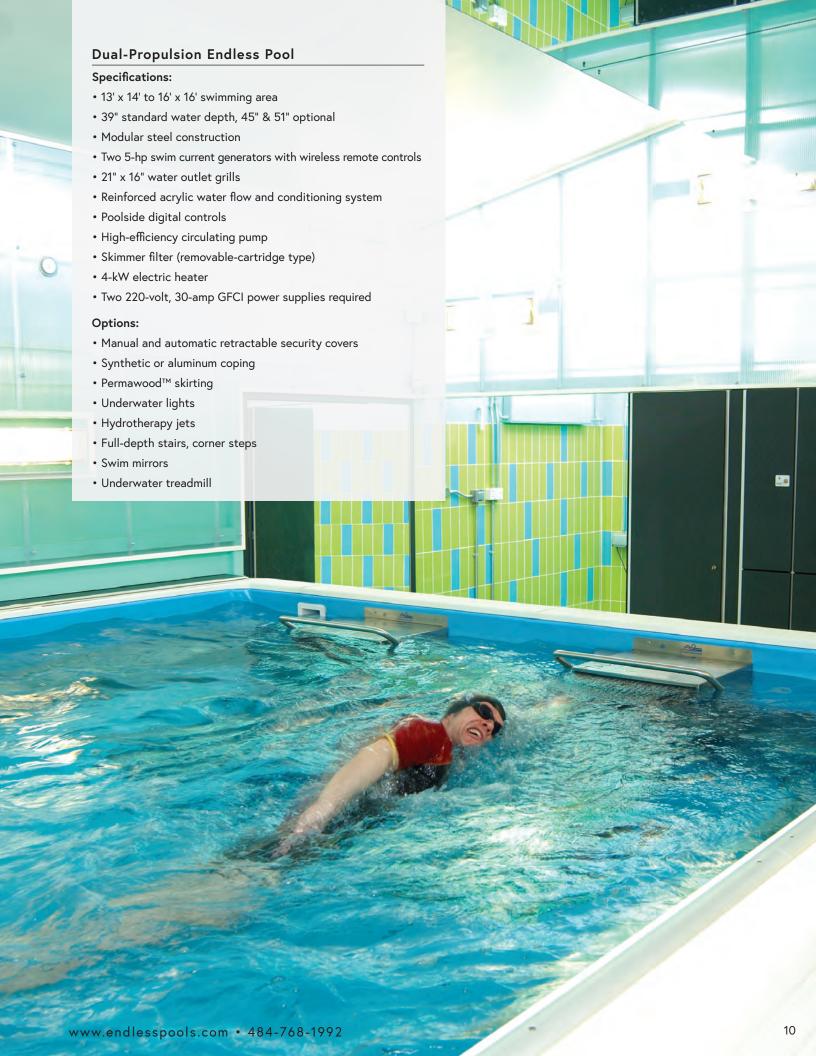

#### **DUAL-PROPULSION ENDLESS POOL**

For couples who want to stay fit together, and for families who want more active playtime, the Dual-Propulsion Endless Pool lets you have it all.

With two swim currents, you and a partner can swim or exercise at the same time, each at your own independently controlled speed. Competitive pairs can challenge each other with every swim!

Swim Together, Stay Together. Call today. 484-768-1992

With two stations for side-by-side exercise, the Dual-Propulsion pool delivers the fun and camaraderie of getting fit with a friend!

A swimming machine made for two