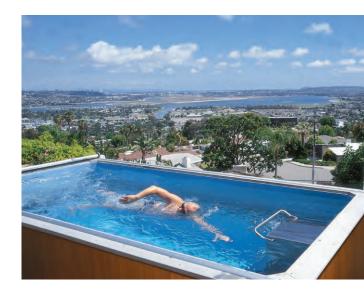

#### AN OASIS OUTSIDE YOUR DOOR

A compact Endless Pool can fit in almost any backyard, no matter the size.

Compared to traditional pools, the Endless Pool requires less maintenance, heats more affordably, and preserves more of your property for gardening and other recreation.

### DECK/PATIO

The perfect centerpiece for a new or existing patio, the Endless Pool lets you create an at-home sanctuary for exercise and entertaining.

Its small footprint gives you added versatility. Build a deck around your pool to create an in-ground feel without the cost of excavation. Or recess the pool into a deck and add extra-wide coping to create poolside seating.