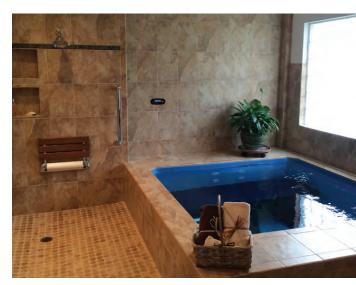

#### WATERWELL THERAPY POOL

If you need the buoyancy of water for exercise or therapy, why should you have to endure long drives to the pool, crowds, the smell of heavy chlorine, and cold water?

The WaterWell is designed specifically to bring the benefits of aquatic fitness into your home. It features:

- An interior bench/workout station
- Full temperature control
- · A low-chlorine water-quality system
- Sizing adjustable to provide waist- or chest-deep water
- Hydrotherapy jets (optional)
- An underwater treadmill for low-impact walking, jogging, or running (optional)

A versatile therapy pool for a range of ailments, the WaterWell has the reliable construction of an Endless Pool without the swim current. With the same modular design, the WaterWell fits almost anywhere, indoors or out, even in existing spaces.

To lose weight, relieve chronic pain and muscle spasms, improve flexibility, and build strength without stressing joints, the WaterWell gives you year-round, at-home convenience.