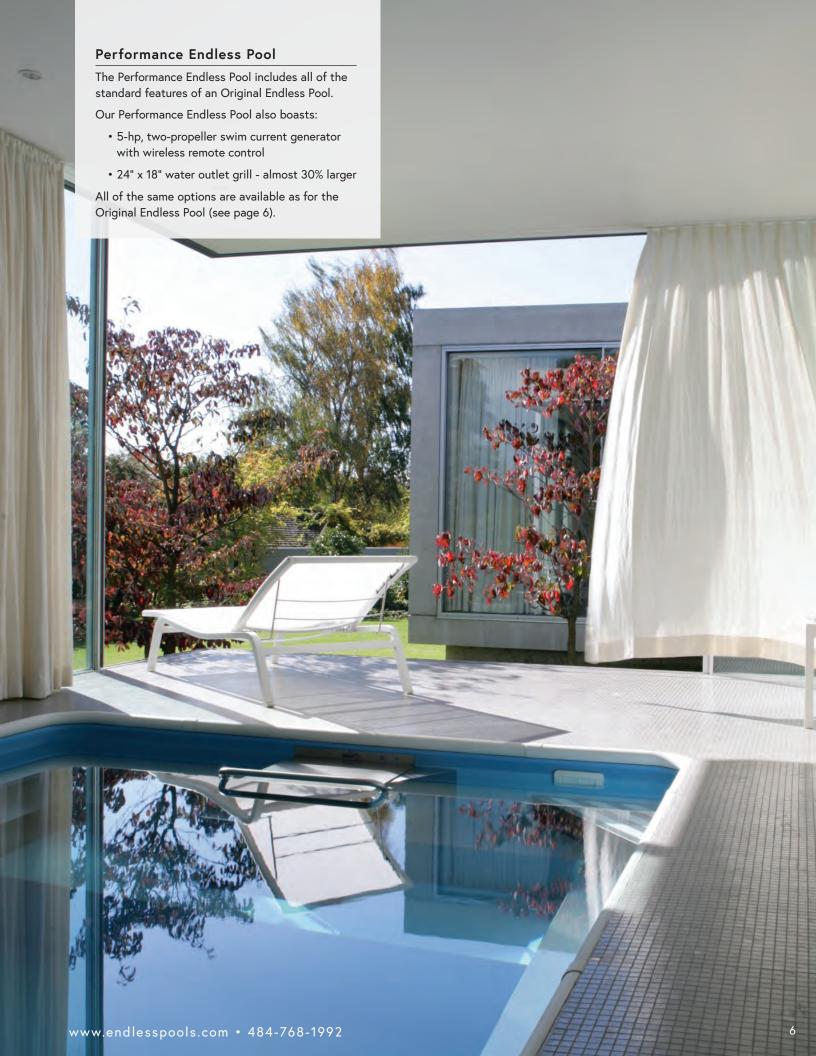

#### PERFORMANCE ENDLESS POOL

Step up to a smoother, more versatile current.

Our Performance current is both smoother and, at its top speed, faster than our Original Endless Pool current. The customdesigned two-propeller system delivers a superior swim current:

It's larger. The system moves more water, requiring a 24"x18" outlet grill – that's almost 30% larger than in our Original model! The broader, deeper current gives beginners more room to drift.

It's faster (or not). Power it up to its demanding top speed of 1:05/100 yards, or at the push of a button, slow the current down to a gentle pace.

It's smoother. Many swimmers even call it "soft." We can get technical about the propellers' counter-rotation and how interior turning vanes calm turbulence, but it all comes down to this – the current just feels better!

A significant step up from our Original current, the Performance Endless Pool offers greater versatility for all.

Whether you're a strong swimmer or a novice, this pool adapts to where you are now ... and delivers an ideal environment in which to grow your skills and your fitness level.