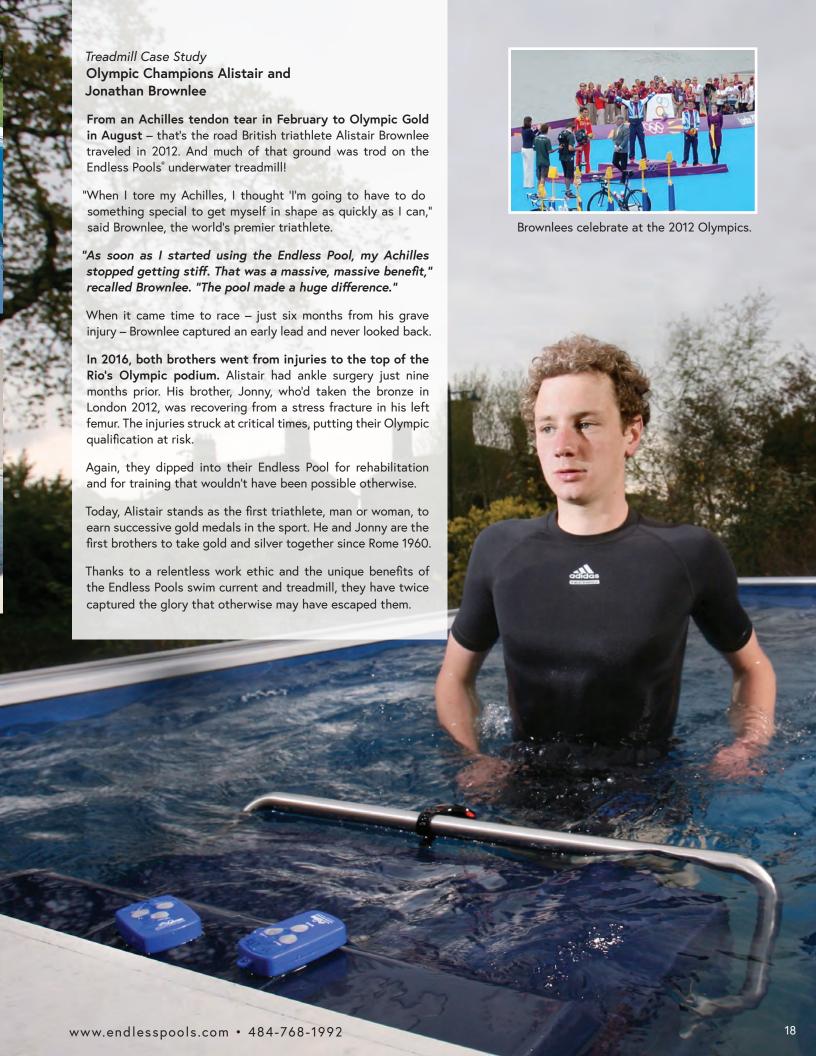

#### WHY UNDERWATER?

Research shows that, compared to land-based treadmills, underwater treadmills let you:

- Burn more calories.
- Enjoy an increased range of motion.
- Suffer less muscle soreness and joint impact.
- Start rehabilitation exercises earlier so you can recover sooner.

And those rehab exercises can greatly benefit people who are unable to exercise on land, be it due to injury, surgery, arthritis, or other medical conditions.

Take a step in the right direction. Call today. 800-732-8660

Recover faster