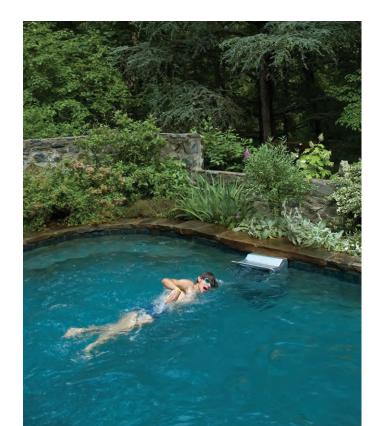

### ORIGINAL ENDLESS POOL

The dream of swimming at home starts here.

Our signature pool is so compact that it's simple to maintain and affordable to heat year-round. Yet its state-of-the-art current makes it feel as long as a river; you can swim 'endlessly,' without ever making a flip turn. It's the biggest pool you'll ever need.

Install it indoors or out, in your backyard or basement, in a greenhouse or garage, in a courtyard or a corner.

With sizing customizable in 1' increments, the Endless Pool adapts to your space requirements.

With your choice of swim currents (turn the page for details) you can have exactly the swim experience you want. It's fully adjustable to meet your goals and those of everyone in your household.