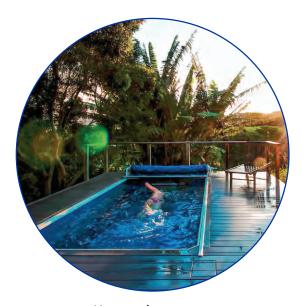

### ORIGINAL ENDLESS POOL

The dream of swimming at home starts here.

Our signature pool is so compact that it's simple to maintain and affordable to heat year-round. Yet its state-of-the-art current makes it feel as long as a river; you can swim 'endlessly,' without ever making a flip turn. It's the biggest pool you'll ever need.

Install it indoors or out, in your backyard or basement, in a greenhouse or garage, in a courtyard or a corner.

With sizing customizable in 1' increments, the Endless Pool adapts to your space requirements.

With your choice of swim currents (turn the page for details) you can have exactly the swim experience you want. It's fully adjustable to meet your goals and those of everyone in your household.