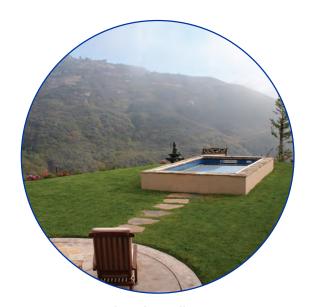

#### AN OASIS OUTSIDE YOUR DOOR

A compact Endless Pool can fit in almost any backyard, no matter the size.

Compared to traditional pools, the Endless Pool requires less maintenance, heats more affordably, and preserves more of your property for gardening and other recreation.

#### **BACKYARD**

The backyard pool has long been a vital part of the American Dream of homeownership. An Endless Pool lets you realize that dream with more versatility for swimming and exercise as well as a smaller footprint to maximize the rest of your yard.

With its compact size and the ability to super-insulate the cabinet, you can enjoy outdoor swimming in a warm, energy-efficient pool all year round – even in colder climates!

#### **PLACEMENT**

Adding to the flexibility of our pool, they can be installed above-ground, partially in-ground or fully in-ground.

**Backyard installations** 

New outdoor spaces

Above-ground

Partially In-Ground