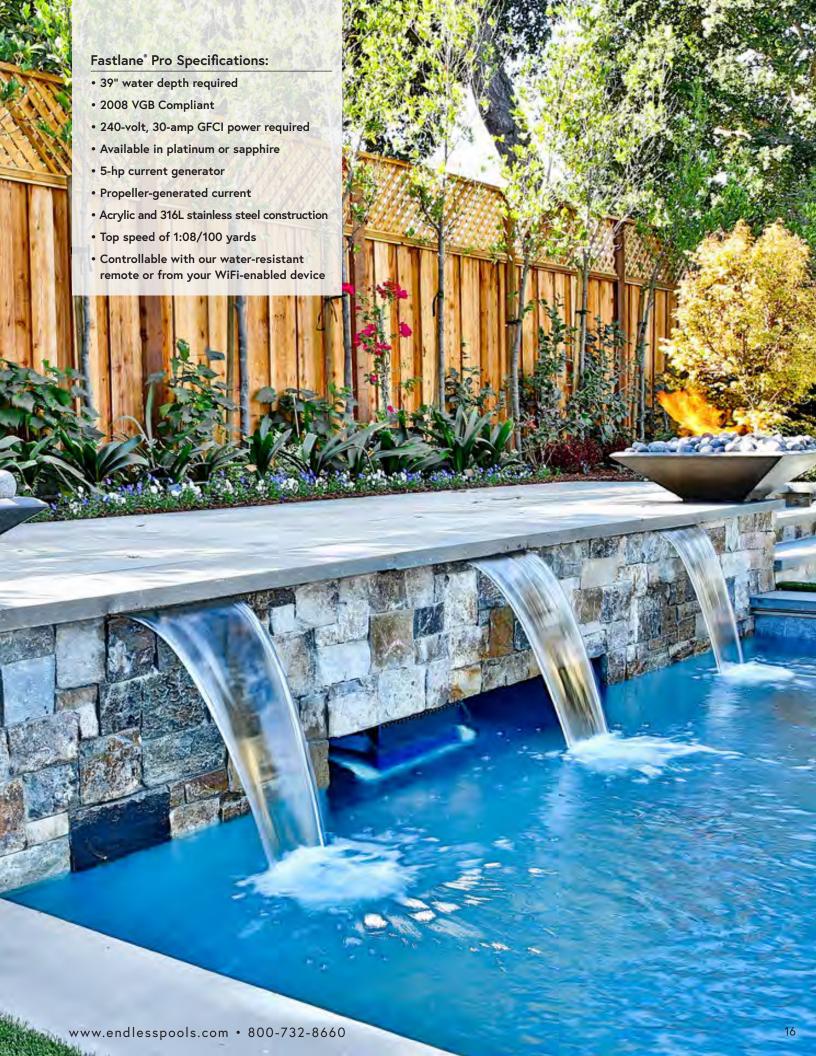

#### THE FASTLANE SERIES

The Fastlane series puts a smooth, adjustable swim current in any traditional backyard pool.

Without the Fastlane current system, attempting to swim in a traditional pool is frustrating. Flip-turns impede your exercise, endurance training, and even the simple enjoyment of a swimming rhythm.

With the Fastlane current system, your pool – be it kidney-shaped, freeform, or Grecian – transforms into an oasis of family fitness and fun. The current is smooth, adjustable, and generously sized.

With deck- and wall-mount options, the Fastlane Pro current system securely anchors to new and existing pools. The fully adjustable current suits all levels of swimmers, from beginners to competitive athletes. Simply adjust the speed with the water-resistant remote or the Endless Pools Fit@Home® app.

For swimming, fitness, or just a new twist to your next round of Marco Polo, let the Fastlane current system bring new-school functionality to your old-school pool.

Fun for the entire family