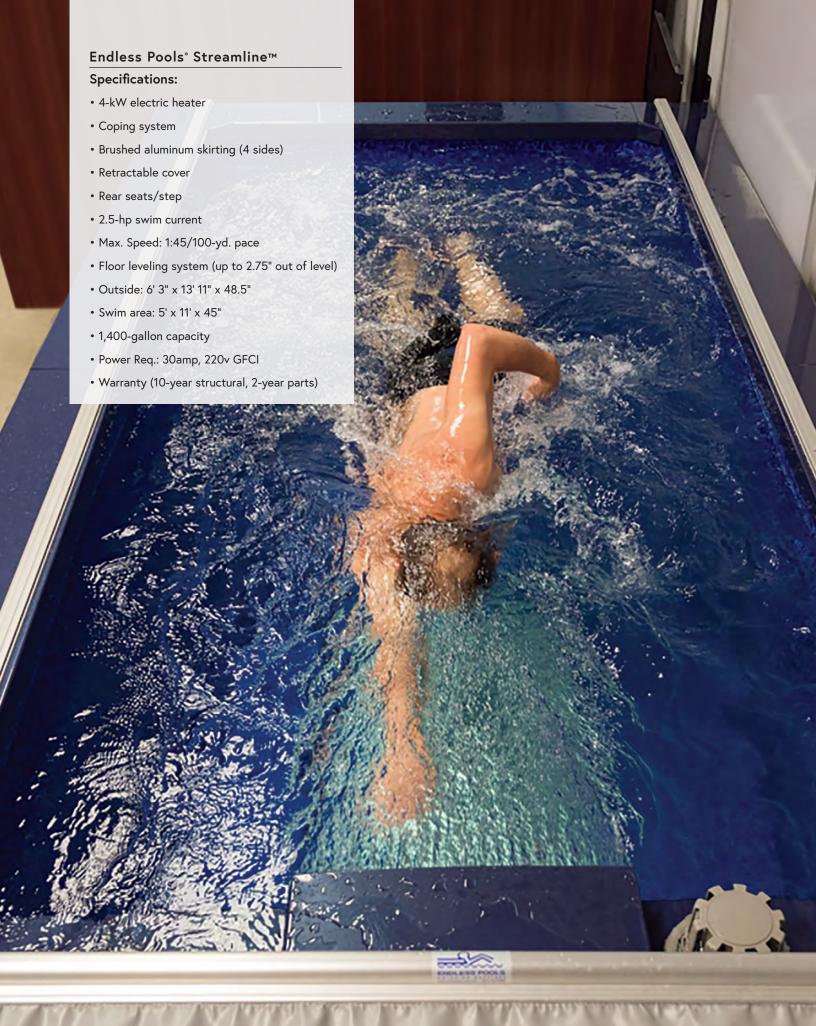

#### THE ALL-IN-ONE ENDLESS POOL

The Streamline is the entry-level, do-it-yourself Endless Pool. With the Streamline, you'll get Endless Pools quality in one complete, affordable package.

Our most compact pool, the Streamline conveniently installs above-ground in existing rooms. Imagine turning your garage, basement, or any ground-floor room into your own private oasis for swimming, fitness, and fun!

The Streamline features a custom-engineered, airless swim current – smooth, swimmable, and far superior to competing jetted systems. With a lower top speed than our signature, industry-best swim current, it's perfectly paced for the recreational freestyle, breaststroke, and backstroke swimmer.

The pool's simplified, freestanding design allows for the fastest DIY installation of any Endless Pool, so you'll be swimming and playing even sooner.

The Streamline is available for an affordable, all-inclusive price.