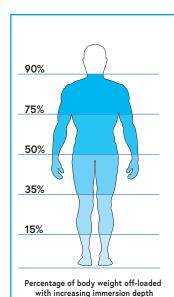

There are a few reasons for this. First, water's buoyancy can reduce your body weight up to 90%, which dramatically reduces tension and eliminates stress on joints and muscles. Second, water's natural resistance (enhanced with our optional swim current or jets) makes for a sufficiently challenging workout.

## Why Aquatic Therapy Works

The deeper the water, the more buoyant your body becomes. And buoyancy leads to less weight being borne by your ankles, knees, and hips, so those joints experience less pain and stress.