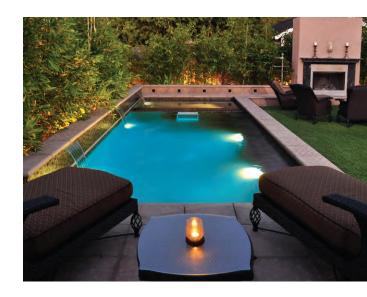

### DECK/PATIO

The perfect centerpiece for a new or existing patio, the Endless Pool lets you create an at-home sanctuary for exercise and entertaining.

Its small footprint gives you added versatility. Build a deck around your pool to create an in-ground feel without the cost of excavation. Or recess the pool into a deck and add extra-wide coping to create poolside seating.