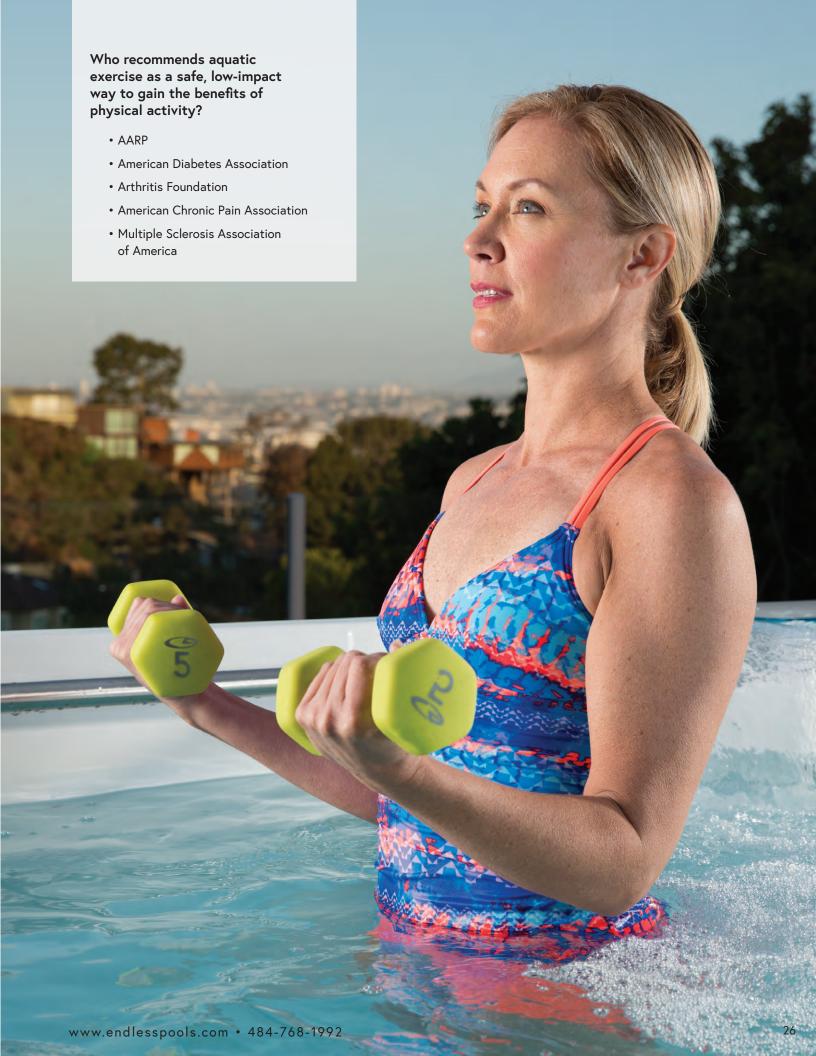

#### THE MIRACLE OF AQUATIC EXERCISE

For people of all ages and abilities, regular aquatic exercise has been proven to:

- · Increase flexibility and strengthen muscles
- · Relieve the symptoms of many medical conditions
- · Improve balance and agility
- · Decrease joint swelling and reduce pain
- Permit effective low-impact exercise

There are a few reasons for this. First, water's buoyancy can reduce your body weight up to 90%, which dramatically reduces tension and eliminates stress on joints and muscles. Second, water's natural resistance (enhanced with our optional swim current or jets) makes for a sufficiently challenging workout.

Lastly, water temperature can promote healing. The temperature-controlled Endless Pool can be heated to relax muscles and increase blood flow; that's especially soothing for muscle spasms, back pain, arthritis, or fibromyalgia. Cooler water often provides relief from multiple sclerosis and other ailments.