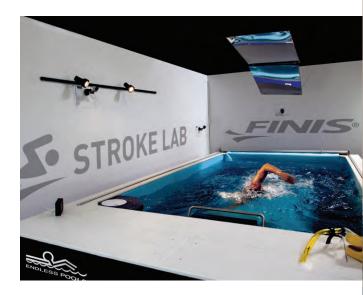

#### SEE YOUR STROKE IN REAL TIME.

Our mirrors let you monitor and improve your swimming technique. Their real-time feedback is a must for serious swimmers.

- The 2' x 3' Floor Mirror shows you your body roll and hand entry.
- Our angled Swim Mirror lets you monitor hand entry and pull-through, as well as shoulder rolls; it also helps you stay centered in the pool.
- The overhead Backstroke Mirror gives you a full-body view of this challenging stroke.

Made from polished stainless steel for safety and durability, the underwater mirrors are easily visible in the smooth, bubble-free Endless Pools swim current.

Exercise at your own pace