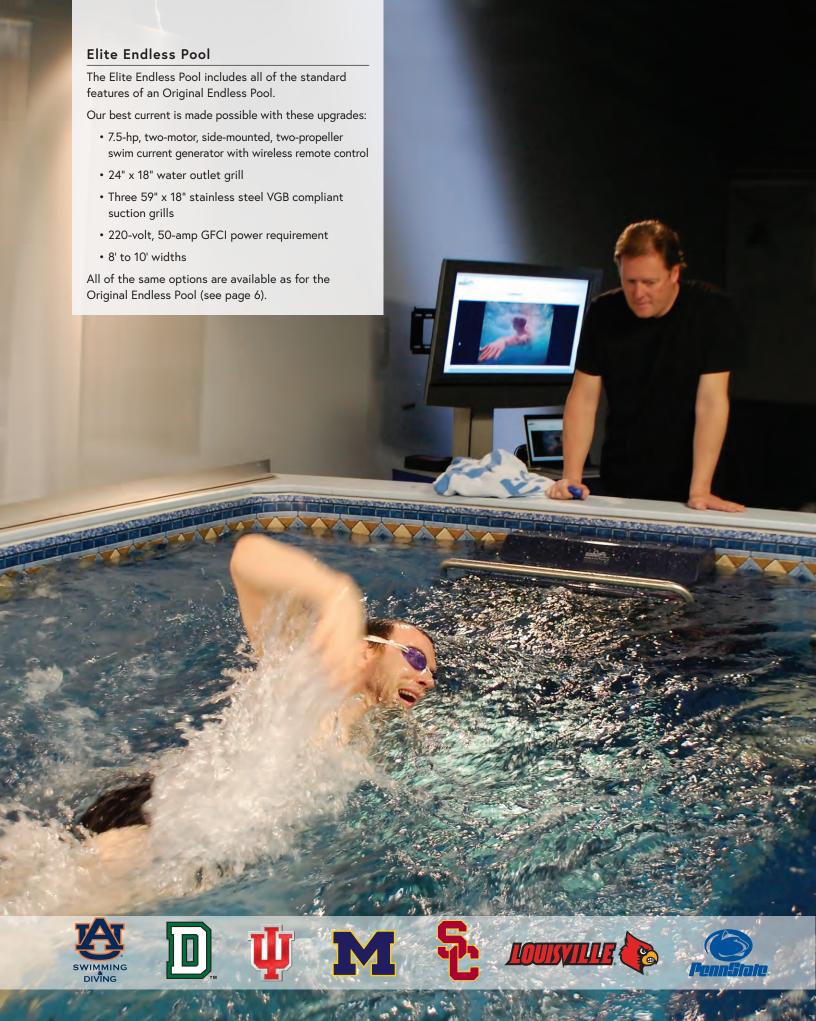

#### **ELITE ENDLESS POOL**

When only the best will do.

What makes the Elite Endless Pool so revolutionary? It starts with the construction. A 7.5-hp motor drives two custom-designed propellers, moving more than double the water volume of our powerful Original current system. The propellers' greater distance from the outlet grill (itself a spacious 24" x 18") gives the current more time to straighten, so you enjoy an ultra-smooth swim, at speeds up to :51/100-yards.

This is the stroke-training pool that's installed on the decks of University of Michigan, USC, Harvard, Auburn, Penn State, and SwimMAC Carolina. Now it's available for residential installation.

Turbulence-free power, high-volume precision ... that's what makes the Elite Endless Pool the choice for top-tier coaches, for great swimmers, and for swimmers who aspire to greatness.