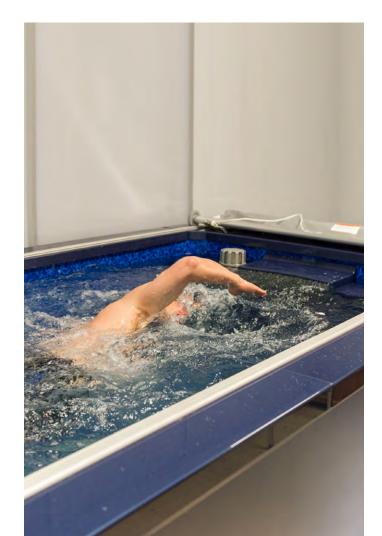

#### UNDERWATER TREADMILLS

Our Underwater Treadmill turns any pool into a versatile home gym.

Available for most Endless Pools models, the Underwater Treadmill lets you walk, jog, or run in water's low-impact environment. Turn on the Endless Pools swim current for added resistance to develop your core conditioning. Both the treadmill and the current have adjustable speeds to let you tailor and progress your workouts.

For traditional pools, the same innovative technology is available as the Endless Pools Aquatread. Combine it with the Fastlane Pro to promote core conditioning and for a convenient grab bar.

All models feature a spacious 20" wide belt. With its 5-hp motor, it reaches a top speed of 5.5 mph. The handy, water-resistant remote lets you control the power and the speed or use the Endless Pools Fit@Home app.

#### WHY UNDERWATER?

Research shows that, compared to land-based treadmills, underwater treadmills let you:

- Burn more calories.
- Enjoy an increased range of motion.
- Suffer less muscle soreness and joint impact.
- Start rehabilitation exercises earlier so you can recover sooner.