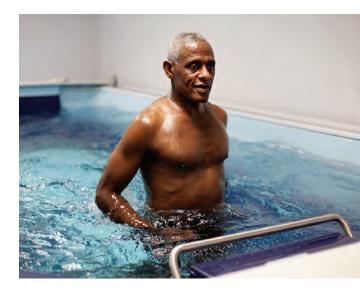

#### THE MIRACLE OF AQUATIC EXERCISE

For people of all ages and abilities, regular aquatic exercise has been proven to:

- · Increase flexibility and strengthen muscles
- · Relieve the symptoms of many medical conditions
- · Improve balance and agility
- · Decrease joint swelling and reduce pain
- Permit effective low-impact exercise

There are a few reasons for this. First, water's buoyancy can reduce your body weight up to 90%, which dramatically reduces tension and eliminates stress on joints and muscles. Second, water's natural resistance (enhanced with our optional swim current or jets) makes for a sufficiently challenging workout.

Lastly, water temperature can promote healing. The temperature-controlled Endless Pool can be heated to relax muscles and increase blood flow; that's especially soothing for muscle spasms, back pain, arthritis, or fibromyalgia. Cooler water often provides relief from multiple sclerosis and other ailments.