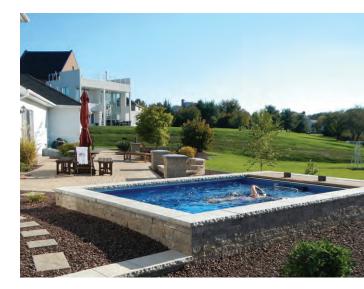

#### AN OASIS OUTSIDE YOUR DOOR

A compact Endless Pool can fit in almost any backyard, no matter the size.

Compared to traditional pools, the Endless Pool requires less maintenance, heats more affordably, and preserves more of your property for gardening and other recreation.

#### **BACKYARD**

The backyard pool has long been a vital part of the American Dream of homeownership. An Endless Pool lets you realize that dream with more versatility for swimming and exercise as well as a smaller footprint to maximize the rest of your yard.

### DECK/PATIO

The perfect centerpiece for a new or existing patio, the Endless Pool lets you create an at-home sanctuary for exercise and entertaining.

Its small footprint gives you added versatility. Build a deck around your pool to create an in-ground feel without the cost of excavation. Or recess the pool into a deck and add extra-wide coping to create poolside seating.