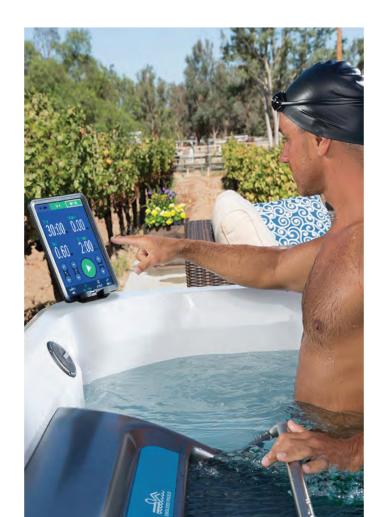

#### **NEW FIT@HOME APP**

Take your exercise to the next level with our new Fit@Home app/kit. The app allows you to control the pace and duration of your Endless Pool using any smart device. Fit@Home also acts as a smart display allowing you to see your swim speed and duration while in the pool.