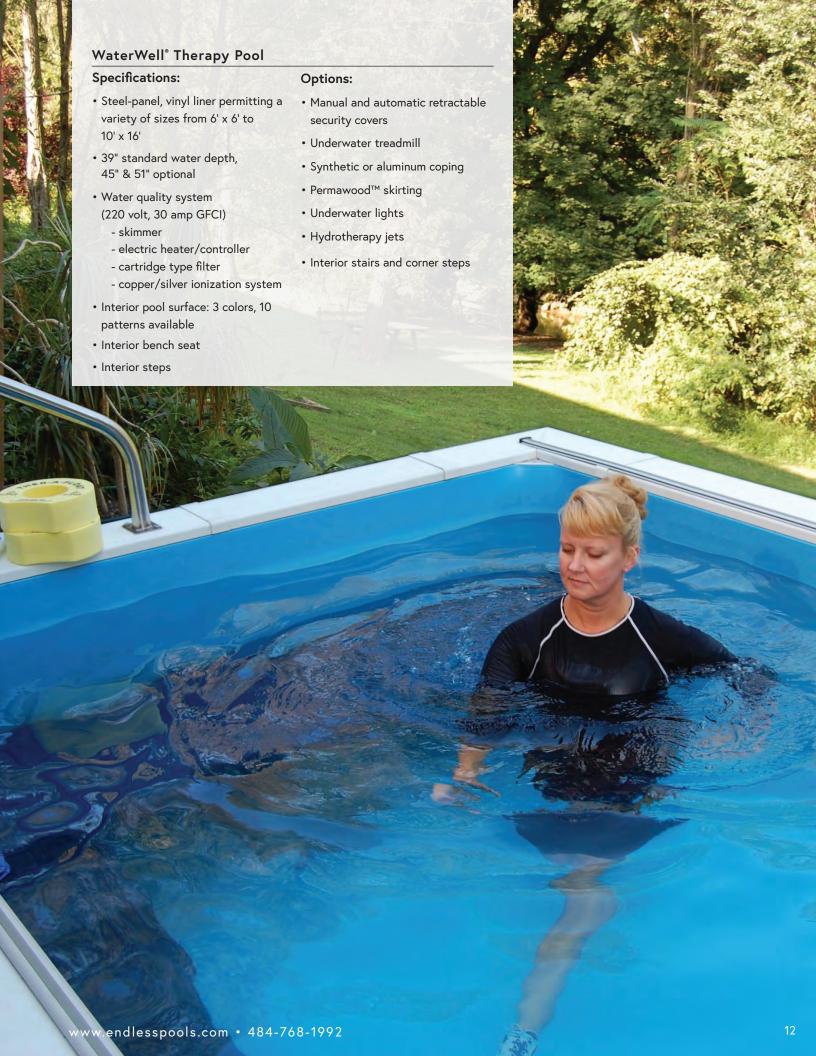

#### WATERWELL THERAPY POOL

If you need the buoyancy of water for exercise or therapy, why should you have to endure long drives to the pool, crowds, the smell of heavy chlorine, and cold water?

The WaterWell is designed specifically to bring the benefits of aquatic fitness into your home. It features:

- An interior bench/workout station
- Full temperature control
- · A low-chlorine water-quality system
- Sizing adjustable to provide waist- or chest-deep water
- Hydrotherapy jets (optional)
- An underwater treadmill for low-impact walking, jogging, or running (optional)

A versatile therapy pool for a range of ailments, the WaterWell has the reliable construction of an Endless Pool without the swim current. With the same modular design, the WaterWell fits almost anywhere, indoors or out, even in existing spaces.

To lose weight, relieve chronic pain and muscle spasms, improve flexibility, and build strength without stressing joints, the WaterWell gives you year-round, at-home convenience.