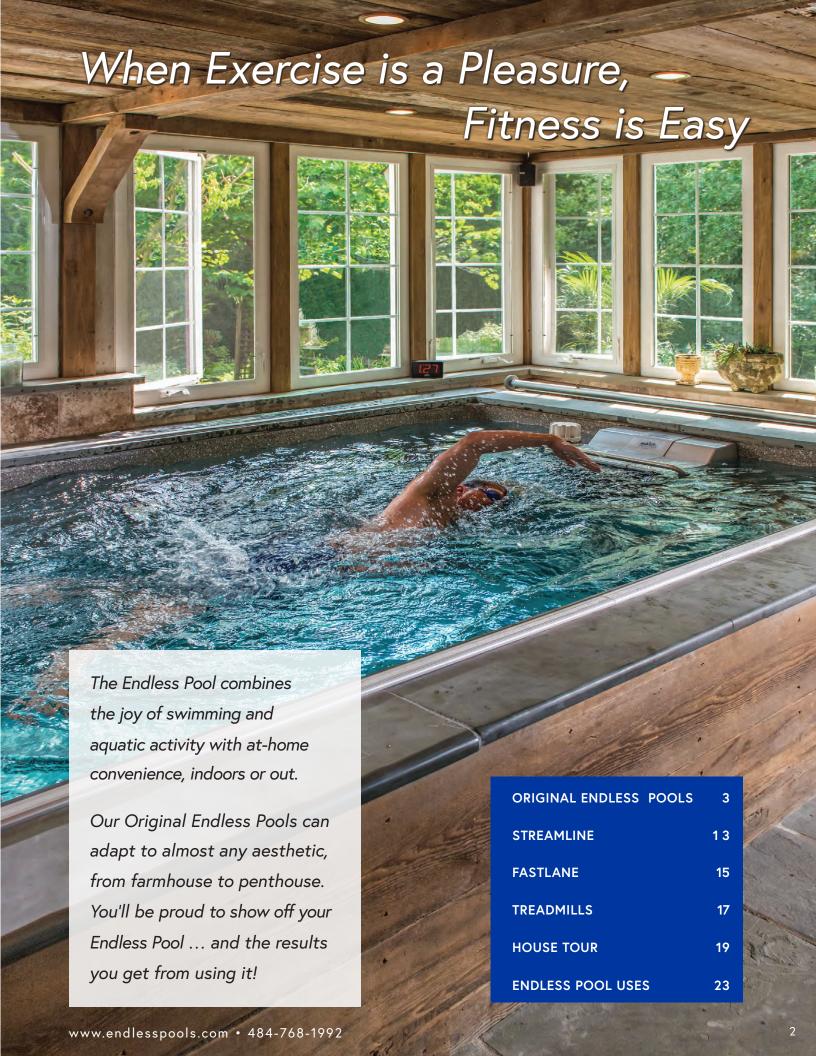

### ORIGINAL ENDLESS POOL

The dream of swimming at home starts here.

Our signature pool is so compact that it's simple to maintain and affordable to heat year-round. Yet its state-of-the-art current makes it feel as long as a river; you can swim 'endlessly,' without ever making a flip turn. It's the biggest pool you'll ever need.

Install it indoors or out, in your backyard or basement, in a greenhouse or garage, in a courtyard or a corner.

With sizing customizable in 1' increments, the Endless Pool adapts to your space requirements.

With your choice of swim currents (turn the page for details) you can have exactly the swim experience you want. It's fully adjustable to meet your goals and those of everyone in your household.