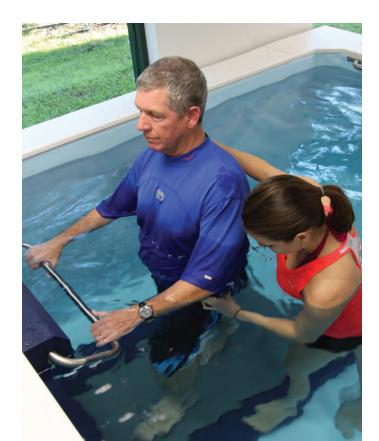

## Why Aquatic Therapy Works

The deeper the water, the more buoyant your body becomes. And buoyancy leads to less weight being borne by your ankles, knees, and hips, so those joints experience less pain and stress.

You can customize your Endless Pool's depth to create your ideal environment for at-home aquatic exercise and therapy. Ask your Endless Pools Design Representative for assistance.

Walking and Running

For many people, running — even walking — can be dauntingly painful. Our underwater treadmill allows you to exercise pain free.

#### Warm Water Therapy

Warm water assists in relaxing muscles and increasing blood flow to injured areas while improving endurance and conditioning.

Adjustable Resistance

The natural resistance of water combined with our swim current will provide you with a challenging workout.