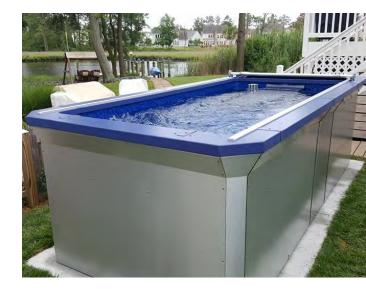

#### THE ALL-IN-ONE ENDLESS POOL

The Streamline is the entry-level, do-it-yourself Endless Pool. With the Streamline, you'll get Endless Pools quality in one complete, affordable package.

Our most compact pool, the Streamline conveniently installs above-ground in existing rooms. Imagine turning your garage, basement, or any ground-floor room into your own private oasis for swimming, fitness, and fun!

The pool's simplified, freestanding design allows for the fastest DIY installation of any Endless Pool, so you'll be swimming and playing even sooner.

The Streamline is available for an affordable, all-inclusive price.