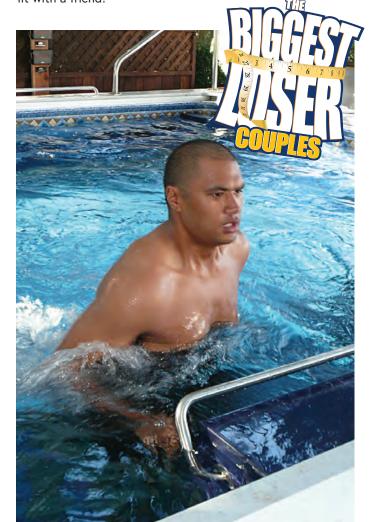

#### AS SEEN ON TV

NBC's hit weight-loss show, *The Biggest Loser*, used a Dual-Propulsion Endless Pool for their contestants. Complete with two hydraulically powered underwater treadmills, the adjustable-speed current delivered a progressively challenging, low-impact workout.

With two stations for side-by-side exercise, the Dual-Propulsion pool delivers the fun and camaraderie of getting fit with a friend!

A swimming machine made for two