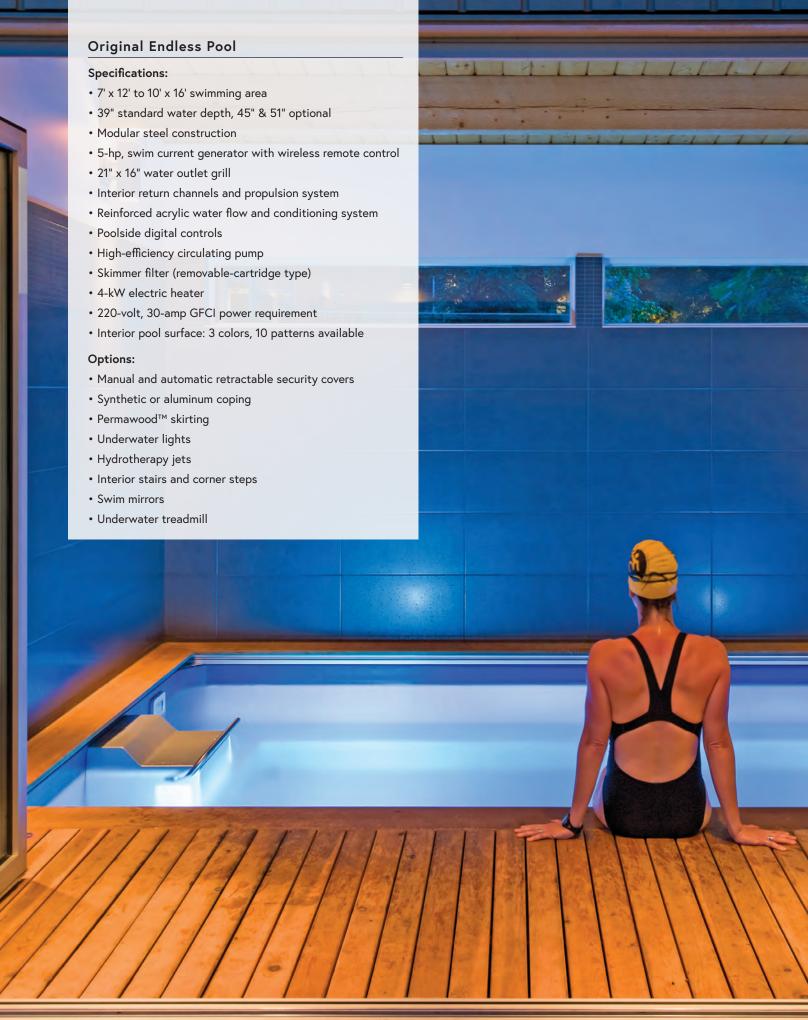

### ORIGINAL ENDLESS POOL

The dream of swimming at home starts here.

Our signature pool is so compact that it's simple to maintain and affordable to heat year-round. Yet its state-of-the-art current makes it feel as long as a river; you can swim 'endlessly,' without ever making a flip turn. It's the biggest pool you'll ever need.

Install it indoors or out, in your backyard or basement, in a greenhouse or garage, in a courtyard or a corner.

With sizing customizable in 1' increments, the Endless Pool adapts to your space requirements.

With your choice of swim currents (turn the page for details) you can have exactly the swim experience you want. It's fully adjustable to meet your goals and those of everyone in your household.