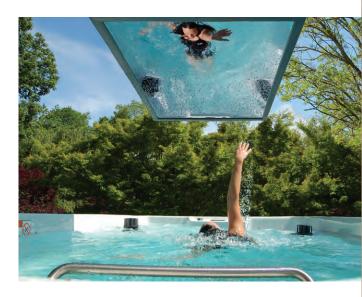

#### SEE YOUR STROKE IN REAL TIME.

Our mirrors let you monitor and improve your swimming technique. Their real-time feedback is a must for serious swimmers.

- The 2' x 3' Floor Mirror shows you your body roll and hand entry.
- Our angled Swim Mirror lets you monitor hand entry and pull-through, as well as shoulder rolls; it also helps you stay centered in the pool.
- The overhead Backstroke Mirror gives you a full-body view of this challenging stroke.

Made from polished stainless steel for safety and durability, the underwater mirrors are easily visible in the smooth, bubble-free Endless Pools swim current.

Exercise at your own pace