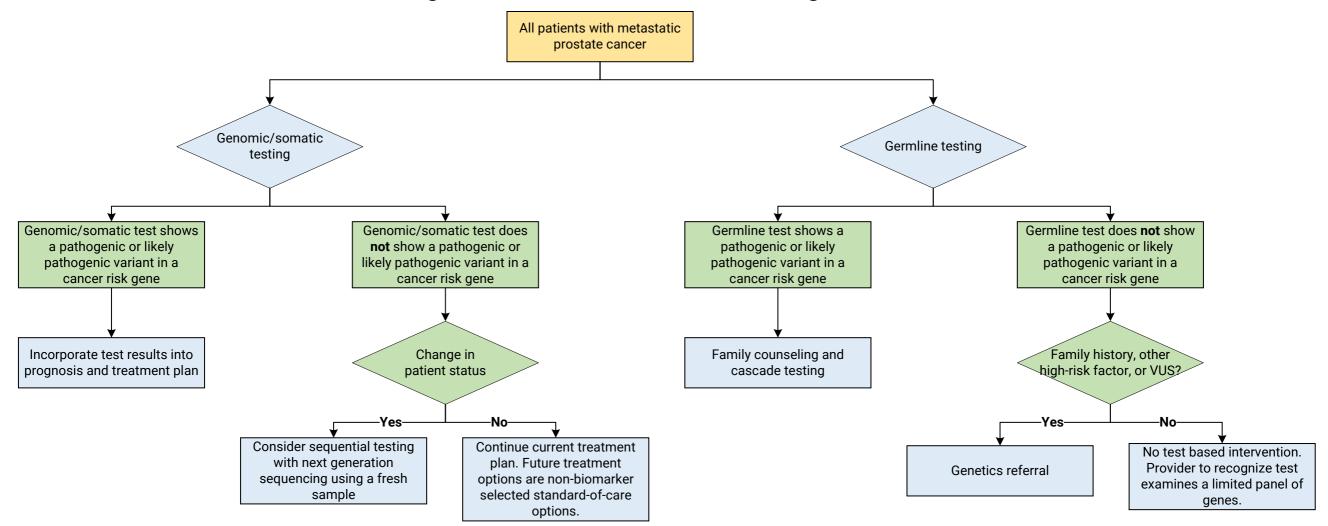

## **ASCO** Guidelines

## Germline and Somatic Genomic Testing for Metastatic Prostate Cancer Algorithm

This algorithm is derived from recommendations in *Germline and Somatic Genomic Testing for Metastatic Prostate Cancer: ASCO Guideline*.. This is a tool based on an ASCO Guideline and is not intended to substitute for the independent professional judgment of the treating physician. Practice guidelines do not account for individual variation among patients. This tool does not purport to suggest any particular course of medical treatment.

Use of the guideline and this tool are voluntary.