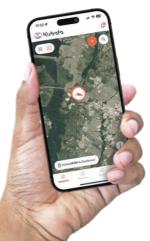

#### View your entire fleet at a glance

Know what is happening with your machine at all times. Check your battery, fuel and DEF levels, coolant and hydraulic oil temperatures, whether your machine is on, off, running or stationary.

#### Advanced location tracking and geofencing

Establish geofencing parameters and receive alerts when your equipment moves into or out of your custom boundaries.