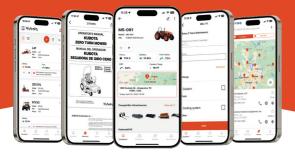

#### Streamlined equipment management

Easily access equipment resources, maintenance guides & schedules, and locate your nearest dealer by simply scanning your machine's QR code or entering your machine's information manually.

#### Eliminate any guesswork

Get immediate access to resources like your equipment's maintenance intervals, fault code lookup, and operator manuals directly from your device or online.

#### Add your equipment

Adding your equipment is easy. Either scan the QR code of the machine or enter the information manually. You can also edit the details of your Kubota equipment, such as the machine name or engine hours, simply click on the machine in the equipment tab.

#### View your entire fleet at a glance

Know what is happening with your machine at all times. Check your battery, fuel and DEF levels, coolant and hydraulic oil temperatures, whether your machine is on, off, running or stationary.