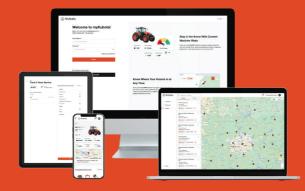

# Elevate your ownership experience

with the myKubota app

#### Download the myKubota app

The myKubota app is a free app available for iOS and Android from the Apple App Store (iOS) and Google Play Store (Android). You can also access the myKubota app on a web browser.

#### Anywhere, anytime, any device

Keep your Kubota in tip top shape

Access simple self-

provide step-by-step

instructions for basic

on select equipment.

The right tools at

fault codes, maintenance

schedules and more.

your fingertips

Access how-to guides,

maintenance guides that

maintenance checkpoints

Access equipment information and alerts remotely through your iOS or Android device via the myKubota app or through an online browser.