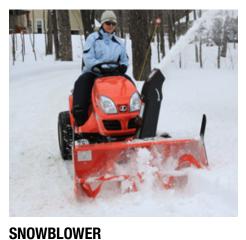

## **OUTSTANDING TRACTION FOR DEMANDING JOBS**

Kubota's GR Series is engineered to allow you to cover every inch of workspace with its tight turning radius and outstanding traction. And regardless of the job at hand, we have the perfect attachment for you to get it done efficiently and with ease. In fact, winter might just be your best season yet.

SNOW BLADE

SWEEPER

## **ATTACHMENT SPECS**

|            |         | Description                          | GR2705             | GR2848            |  |         |         | Description                      | GR2847                         |
|------------|---------|--------------------------------------|--------------------|-------------------|--|---------|---------|----------------------------------|--------------------------------|
| SNOW BLADE | Hitch   | Hitch Type                           | Front/Direct Mount | Front/Fun Connect |  | SWEEPER | Hitch   | Hitch Type                       | Front/Fun Connect              |
|            | General | Blade Type                           | Straight           | Straight          |  |         | General | Height                           | 19"                            |
|            |         | Angle Type                           | Manual             | Manual            |  |         |         | Overall Width                    | 49 1/2"                        |
|            |         | Maximum Width<br>(Length)            | 48"                | 48"               |  |         |         | Working Width                    | 43"                            |
|            |         | Maximum Pivot Angle<br>(Degrees)     | 30 degrees         | 30 degrees        |  |         |         | Maximum Pivot Angle<br>(Degrees) | 18 degrees                     |
|            |         | Cutting Width @ Max<br>Degrees Angle | 41"                | 41"               |  |         |         | Working Width<br>@ Max Angle     | 40 3/4"                        |
|            |         | Cutting Edge                         | Reversible         | Reversible        |  |         |         | Brush Type                       | 100% polypropylene<br>(as std) |
|            |         | Skid Shoes                           | STD & Adjustable   | STD & Adjustable  |  |         |         | Brush Diameter                   | 18"                            |
|            |         | Moldboard Height                     | 15 1/2"            | 17"               |  |         |         | Main Housing<br>Thickness        | 14 GA                          |
|            |         | Moldboard Thickness                  | 12 GA              | 12 GA             |  |         |         | Weight                           | 114 lbs                        |
|            |         | Base Equipment<br>weight             | -                  | 141 lbs           |  |         |         | Wolght                           |                                |
|            |         | Steel Cutting Edge<br>Replacement    | Yes                | Yes               |  |         |         |                                  |                                |