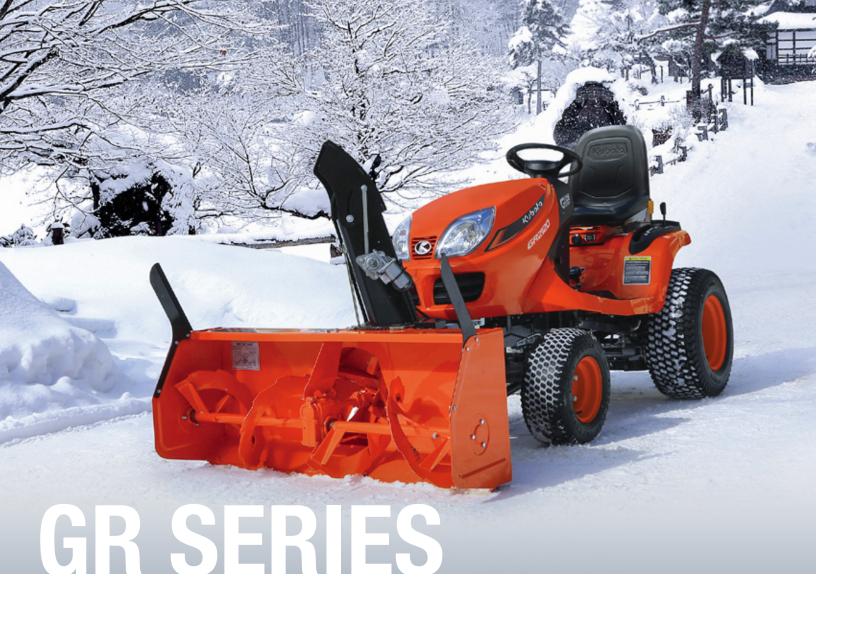

## **OUTSTANDING TRACTION FOR DEMANDING JOBS**

Kubota's GR Series is engineered to allow you to cover every inch of workspace with its tight turning radius and outstanding traction. And regardless of the job at hand, we have the perfect attachment for you to get it done efficiently and with ease. In fact, winter might just be your best season yet.

|            |              | Description                        | GR2728                        | GR2846                  |
|------------|--------------|------------------------------------|-------------------------------|-------------------------|
|            |              | Hitch Type<br>(Front / Rear Mount) | Front/Direct Mount            | Front/Fun Co            |
|            |              | Drive Type                         | PTO                           | PT0                     |
|            |              | Approx. Shipping<br>Weight (LBS.)  | 260                           | 260                     |
|            | General      | Overall Width                      | 46"                           | 46"                     |
|            |              | Working Width                      | 46"                           | 46"                     |
|            |              | Working Height                     | 18 1/2"                       | 17"                     |
| EB         |              | Overall Length<br>(w/hitch)        | 42 1/2"                       | 43"                     |
| N          |              | Impeller Width                     | 5"                            | 5 1/2"                  |
| SNOWBLOWER | Impeller     | Number of Impeller<br>Blades       | 3                             | 3                       |
| MO         | A.1.90%      | Auger Drive                        | Roller Chain #40              | Roller Chain            |
| NS         | Auger        | Auger Diameter                     | 12 1/2"                       | 12 3/4"                 |
| •,         | Housing      | Housing Thickness                  | 14 GA                         | 16 GA                   |
|            | Housing      | Side Panel Thickness               | 12 GA                         | 12 GA                   |
|            | Chute        | Rotation of Chute                  | Manual<br>(Electric Optional) | Electric                |
|            | Giute        | Deflector Adjustment               | Manual<br>(Electric Optional) | Manual<br>(Electric Opt |
|            | Cutting Edge | Replaceable                        | Yes                           | Yes                     |
|            | Skid Shoes   | Replaceable and Adjustable         | Yes                           | Yes                     |
|            |              |                                    |                               |                         |