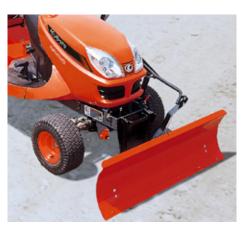

## **OUTSTANDING TRACTION FOR DEMANDING JOBS**

Kubota's GR Series is engineered to allow you to cover every inch of workspace with its tight turning radius and outstanding traction. And regardless of the job at hand, we have the perfect attachment for you to get it done efficiently and with ease. In fact, winter might just be your best season yet.

SNOW BLADE

SWEEPER

## **ATTACHMENT SPECS**

|            |         | Description                          | GR2705             | GR2848            |  |         |         | Description                      | GR2847                         |
|------------|---------|--------------------------------------|--------------------|-------------------|--|---------|---------|----------------------------------|--------------------------------|
| SNOW BLADE | Hitch   | Hitch Type                           | Front/Direct Mount | Front/Fun Connect |  | SWEEPER | Hitch   | Hitch Type                       | Front/Fun Connect              |
|            | General | Blade Type                           | Straight           | Straight          |  |         | General | Height                           | 19"                            |
|            |         | Angle Type                           | Manual             | Manual            |  |         |         | Overall Width                    | 49 1/2"                        |
|            |         | Maximum Width<br>(Length)            | 48"                | 48"               |  |         |         | Working Width                    | 43"                            |
|            |         | Maximum Pivot Angle<br>(Degrees)     | 30 degrees         | 30 degrees        |  |         |         | Maximum Pivot Angle<br>(Degrees) | 18 degrees                     |
|            |         | Cutting Width @ Max<br>Degrees Angle | 41"                | 41"               |  |         |         | Working Width<br>@ Max Angle     | 40 3/4"                        |
|            |         | Cutting Edge                         | Reversible         | Reversible        |  |         |         | Brush Type                       | 100% polypropylene<br>(as std) |
|            |         | Skid Shoes                           | STD & Adjustable   | STD & Adjustable  |  |         |         | Brush Diameter                   | 18"                            |
|            |         | Moldboard Height                     | 15 1/2"            | 17"               |  |         |         | Main Housing<br>Thickness        | 14 GA                          |
|            |         | Moldboard Thickness                  | 12 GA              | 12 GA             |  |         |         | Weight                           | 114 lbs                        |
|            |         | Base Equipment<br>weight             | -                  | 141 lbs           |  |         |         | Wolght                           |                                |
|            |         | Steel Cutting Edge<br>Replacement    | Yes                | Yes               |  |         |         |                                  |                                |