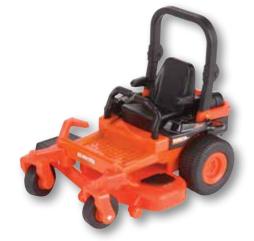

### **Z700 Pull-Back** 77700-07902

- Reverse-wind spring motor
- Metal axle and wheels that turn (rotate)
- Hard rubber tires