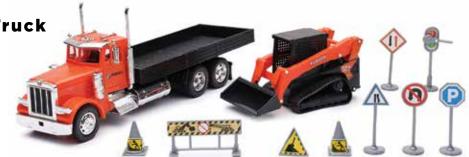

### Construction Equipment & Dump Truck Playset 77700-08701

- Have fun reshaping the land with this playset! Little construction workers will have a fun filled day with the dump truck and trailer with lift up gates and tilting beds.
- Durable diecast and plastic construction
- Features three Pull-back toys—KX040 Excavator, SSV65 Skid Steer and R630 Wheel Loader!
- Includes: One each; Diecast Semi Tractor with Dump Truck Bed, Dump Trailer, Trailer, KXO40 Excavator Pull-back, SSV65 Skid Steer Pull-back, R630 Wheel Loader Pull-back, Three each; Detailed Boulders