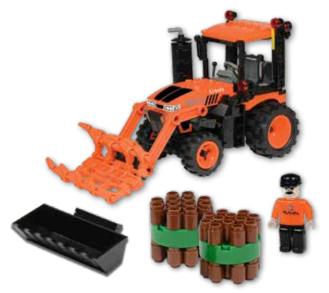

### M5-111 Farm Tractor with Farm Animals Item No. 77700-12081

- Great toy set for your little cowboy!
- Both the M5-111 tractor and wagon feature free moving tires
- Includes: One each; M5-111 Tractor, Wagon, Corral, Four each; Cows