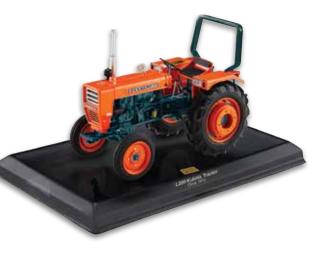

### **L200 Serialized Die Cast**

Kubota

#### 77700-05571

• Highly detailed model of the first and original L200 Kubota tractor sold in America

:lh

- Limited Edition—2,500 units, each featuring an engraved, numbered brass plate
- Authentic tire tread design
- Sturdy die cast construction will retain its durability and great looks for years to come