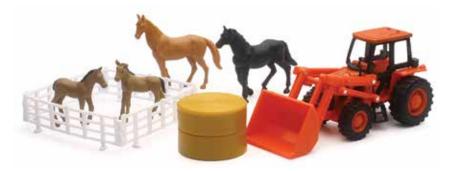

### Item No. 77700-12082

- Endless fun for your little farmer, inspiring imaginative play!
- Fencing keeps the horses safely corralled
- Tractor features free moving tires
- Includes: One each; Tractor, Corral, Two each; Hay Bales, Four each; Horses