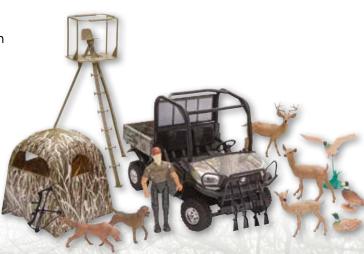

### RTV-X1120D Hunting Set 77700-07900

- Take an imaginative hunting trip adventure with this life-like action hunting set
- Durable construction for years of enjoyment
- Camouflage gear for the great outdoors and an RTV with moveable wheels to get you over that rugged terrain
- 14-piece set provides hours of imaginative fun and adventure
- Includes: One each; RTV-X1120D, Outdoorsman Figure, Tripod Deer Stand, Camouflage Ground Blind, Compound Bow, Two Each; Hunting Dogs, Three Each; Deer Figures, Duck Figures, Four Each; Firearms