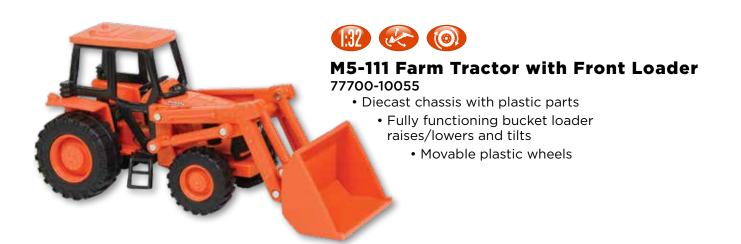

#### M5-111 Pedal Tractor 77700-06374 Plastic Trailer 77700-03612

- Get ready to ride your very own pedal tractor!
- Metal die cast pedal tractor styled after the classic M5-111 Kubota tractor
- Chain drive tractor—encourages kids to be active!
- Authentic Kubota graphics and colors
- Large rear tires provide easy traction and movement
- Full-function steering
- For the next generation of Kubota owners, ages 3 and up
- Don't forget the trailer for your tractor! The trailer features plastic wheels with rubber tires and measures 20" long x 15" high x 8" wide