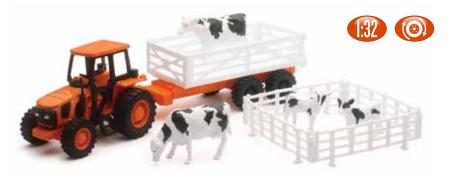

### M5-111 Farm Tractor with Farm Animals Item No. 77700-12081

- Great toy set for your little cowboy!
- Both the M5-111 tractor and wagon feature free moving tires
- Includes: One each; M5-111 Tractor, Wagon, Corral, Four each; Cows