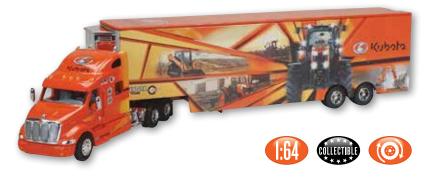

# Kubota On-Tour Truck

- Durable die cast construction with molded components
- High quality painted finish and logos, a true classic that you will want for your collection
- Movable rubber tires
- Cab disconnects from the trailer
- Rear door lifts up and into the trailer
- Cab is a licensed replica of a Peterbilt 387 model