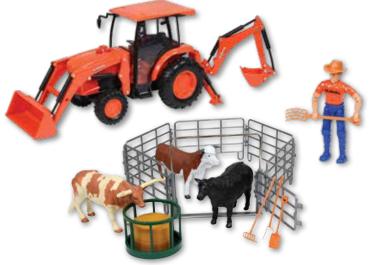

### L6060 Tractor Ranch Cows Playset 77700-08697

- Enjoy hours of fun playtime with the tractor featuring lights and sound, and the fully functioning bucket and backhoe
- Livestock corral with 7 detachable sections
- Includes: One each; L6060 Tractor, Hay Bale, Round Hay Feeder, Rake, Pitchfork, Shovel, Hoe, Poseable Figure, Seven each; Livestock Corral Sections