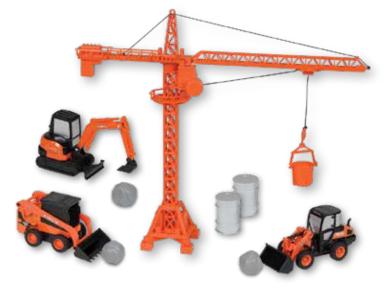

### Diecast Construction Equipment & Crane Playset 77700-10060

- This multi-piece set will keep any youngster occupied with playing on make-believe worksites
- Trolley moves back and forth and winch lowers bucket up and down
- Tower crane arm rotates 360°
- Fully functioning bucket loader raises/lowers and tilts
- Features R630, SSV65 and KX-040 Pull-Back vehicles
- Includes: One each; R630 Pull-Back, SSV65 Pull-Back, KX-040 Pull-Back, Crane with Bucket, Two each; Barrels, Three each; Boulders