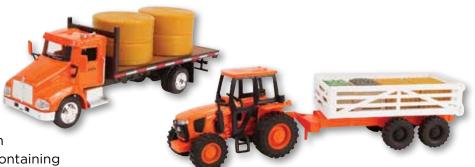

### Farm Tractors & Flatbed Semi Playset 77700-08700

- Load up the big rig and start hauling...semi tractor with detachable flatbed, moveable rubber wheels for hours of fun
- Durable diecast and plastic molded construction
- Features the SSV65 Skid Steer, M5-111 Tractor and RTV 1140 Pull-back toys
- Includes: One each; Diecast Semi Tractor, Flatbed Trailer, SSV65 Skid Steer Pullback, M5-111 Tractor Pull-back, RTV 1140 Pull-back, Four each; Round Hay Bales, Six each; Square Hay Bales