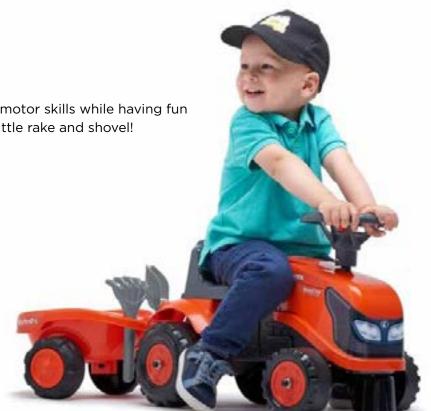

### MX6000 Push-Along Tractor with Trailer, Rake & Shovel Item No. 77700-11825

- Item No. 77700-11825
- Includes two sets of stickers
- Allows your baby to develop balance and motor skills while having fun
- Let your little farmer help with their own little rake and shovel!
- Use inside or outside
- Equipped with removable trailer
- Lightweight and durable materials

Includes two sets of stickers!