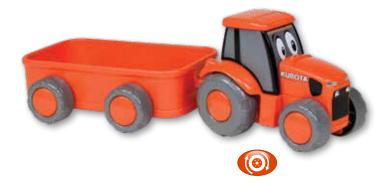

# My Lil' Orange Tractor & Wagon 77700-10779

- Authentic Kubota colors and graphics
- Movable plastic wheels