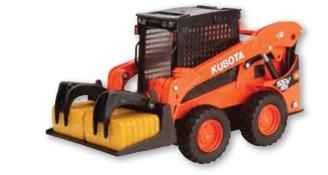

#### SSV65 Skid Steer with Loader & Attachments 77700-06297

- Authentic engine and horn sound effects
- Fully functional arms with pivoting assembly that accepts attachments
  - Hay bales included
  - Movable rubber wheels and durable molded construction
  - Realistic detail and graphics
  - Interchangeable attachments include Bucket, Forks, Grapple Bucket & Auger