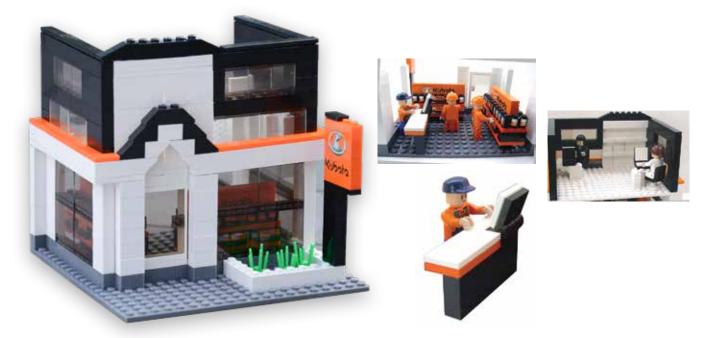

### 350 Piece Dealership Building Blocks Set

77700-06229

- Exclusive design with detailed components inspire young minds to learn and explore
- Contains 350 pieces for hours of fun
- Build your own Kubota dealership with easy to follow instructions
- Compatible with other building block brands
- Dealership building actual size: 6.25" square x 8" high