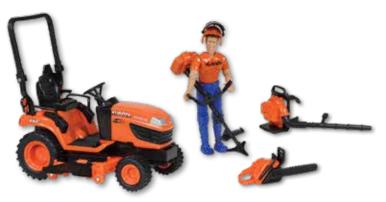

### BX2670 Lawn Tractor & Turf Playset

77700-10057

- Discharge chute tilts up
- Adjustable ROPS
- Action figure with movable arms
- Movable plastic wheels
- Work helmet with adjustable face guard
- Includes: One each; Kubota BX2670 Lawn Tractor, Work Helmet, Weed Trimmer, Chainsaw, Leaf Blower and Poseable Figure