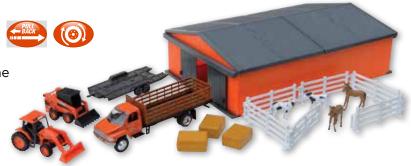

### Farm Tractors & Shed Set

- 77700-07898
- Classic 18-piece farm set
- When your day on the farm is done, put all the vehicles and animals in the large shed
- Features M5-111 and SSV65 Pull-Back tractors
- Includes: One each; M5-111 Pull-back, SSV65 Pull-back, Shed, Stake Truck, Flatbed Trailer, Two Each; Cows, Horses Three Each; Square Hay Bales, Six Each; Fence Sections