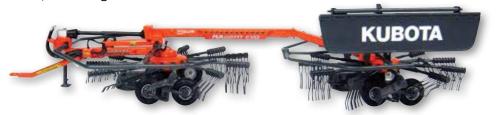

### RA2071S Twin Rotary Rake 77700-05697

- Durable and rugged die cast, plastic and rubber construction
- A collectors model you will cherish, featuring intricate detail and finish
- Rotary rake assembly really does move 360°
- Movable rubber tires