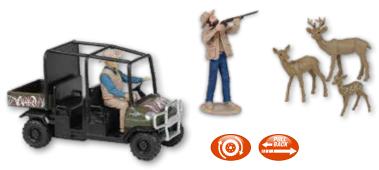

### **RTV-X1140 Deer Hunting Playset** 77700-10058

- Load up the RTV and head out for a fun filled day of hunting deer with this playset
- Movable figures and durable, life-like RTV bring the outdoors to life
- Camouflage RTV-X1140 features the pull-back-n-go action
- Includes: One each; Kubota RTV-X1140 Pull-Back, Seated Hunter Figure, Standing Hunter Figure, Three Each; Deer Figures