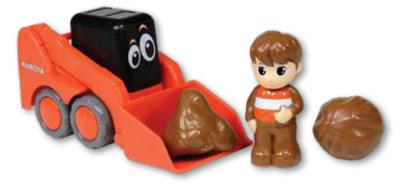

# My Lil' Orange SSV with Figure & Boulders

### 77700-10781

- Authentic Kubota colors and graphics
- Bucket loader raises/lowers
- Movable plastic wheels
- Plastic figure & boulders