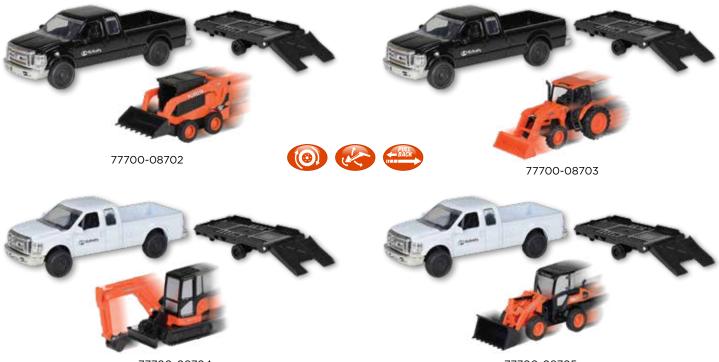

#### Pull-Back Tractor with Ford Pickup Truck & Trailer ssv65 Skid Steer 77700-08702 KX040 Excavator 77700-08704 R630 Wheel Loader 77700-08705 M5-111 Tractor 77700-08703

- Features the pull-back toy with a fully functioning bucket loader/front shovel and blade
- Diecast pickup truck
- Trailer ramp raises and lowers for easy loading/unloading
- Includes: One each; Pull-back Toy, Diecast Pickup Truck, Trailer