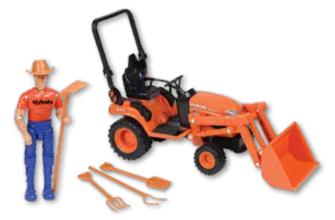

### BX2670 Compact Tractor with Front Loader Playset

- 77700-10056
- Fully functioning bucket loader raises/lowers and tilts, with adjustable roll bar
- Action figure with movable arms
- Movable plastic wheels
- Includes: One each; Kubota BX2670 Tractor, and Action Figure, Four each; Plastic Lawn Tools