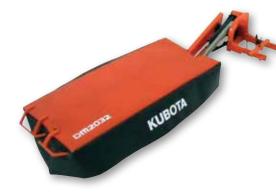

#### DM2032 Disc Mower 77700-05698

- Durable die cast construction
- Accurate scale design with detailed features and graphics
- Three bladed discs like the real machine
- Mower can be folded to vertical position