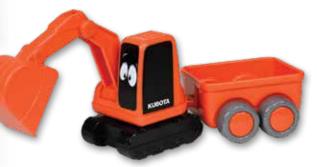

### My Lil' Orange Excavator & Wagon 77700-10778

- Authentic Kubota colors and graphics
- Bucket loader raises/lowers
- Movable plastic wheels on wagon and under tracks