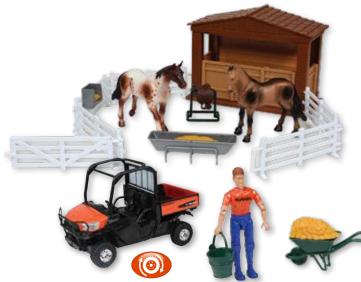

# Tractor with Front Loader & Horses

### Item No. 77700-12082

- Endless fun for your little farmer, inspiring imaginative play!
- Fencing keeps the horses safely corralled
- Tractor features free moving tires
- Includes: One each; Tractor, Corral, Two each; Hay Bales, Four each; Horses