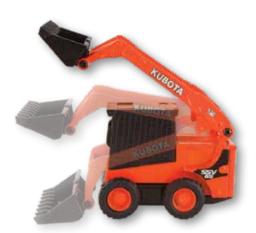

### SSV65 Skid Steer Pull-Back 77700-06302

- Reverse-wind spring motor
- Movable boom with pivoting bucket
- Metal axle and wheels that turn (rotate)