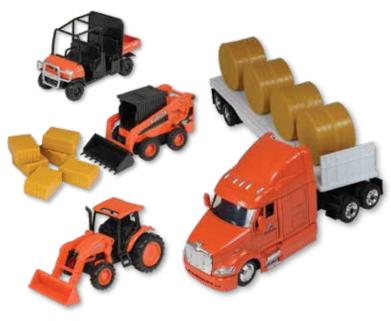

### Farm Tractors & Flatbed Semi Playset 77700-08700

- Load up the big rig and start hauling...semi tractor with detachable flatbed, moveable rubber wheels for hours of fun
- Durable diecast and plastic molded construction
- Features the SSV65 Skid Steer, M5-111 Tractor and RTV 1140 Pull-back toys
- Includes: One each; Diecast Semi Tractor, Flatbed Trailer, SSV65 Skid Steer Pullback, M5-111 Tractor Pull-back, RTV 1140 Pull-back, Four each; Round Hay Bales, Six each; Square Hay Bales