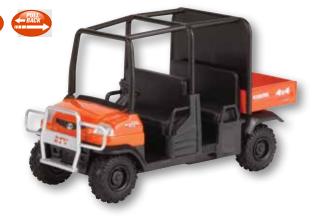

### RTV-1140CPX Pull-Back Utility Vehicle

### 77700-07903

- Your little buddy will enjoy hours of fun with these rugged RTVs and their pull back and let go reverse-wind spring motor
- Durable molded plastic
- Metal axle and movable hard rubber tires
- Highly detailed to resemble the real RTVs