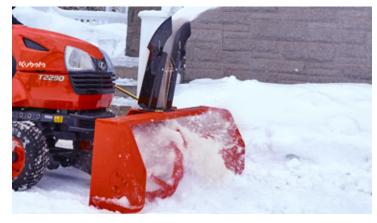

**SNOWBLOWER** 

**SNOW BLADE** 

|                              |                                    | Description                      | 12834   |
|------------------------------|------------------------------------|----------------------------------|---------|
| General<br>Impeller<br>Auger | Hitch Type<br>(Front / Rear Mount) | Front - Hitch                    |         |
|                              |                                    | Blower Type                      | 2 Stage |
|                              |                                    | Approx. Shipping<br>Weight (Ibs) | 272 lbs |
|                              | Overall Width                      | 46"                              |         |
|                              | Working Width                      | 46"                              |         |
|                              | Working Height                     | 17 1/2"                          |         |
|                              | Overall Length<br>(w/hitch)        | 22 1/2"                          |         |
|                              |                                    | Impeller Diameter                | 13 3/4" |
|                              | Impeller                           | Number of<br>Impeller Blades     | 3       |
| Auger<br>Housing             | Auger Drive                        | Belt                             |         |
|                              | Auger Diameter                     | 12 3/4"                          |         |
|                              |                                    | Housing Thickness                | 16 GA   |
|                              | Side Panel<br>Thickness            | 12 GA                            |         |
| Chute                        |                                    | Chute Position                   | Left    |
|                              | Rotation of Chute                  | Manual                           |         |
|                              |                                    | Deflector<br>Adjustment          | Yes     |
|                              | Cutting Edge                       | Replaceable                      | Yes     |
|                              | Skid Shoes                         | Replaceable & Adjustable         | Yes     |