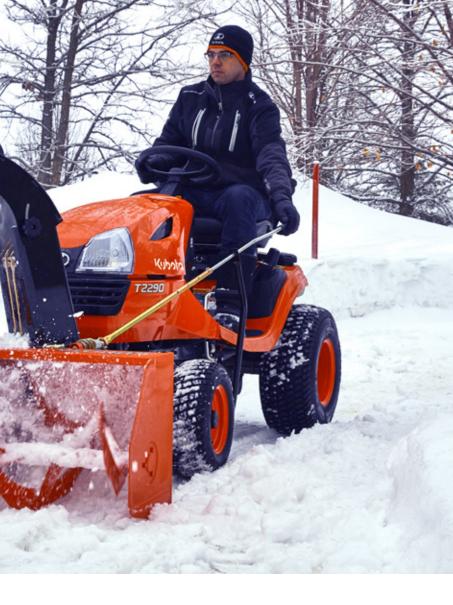

**SNOWBLOWER** 

**SNOW BLADE** 

|                              |                                    | Description                      | 12834   |
|------------------------------|------------------------------------|----------------------------------|---------|
| General<br>Impeller<br>Auger | Hitch Type<br>(Front / Rear Mount) | Front - Hitch                    |         |
|                              |                                    | Blower Type                      | 2 Stage |
|                              |                                    | Approx. Shipping<br>Weight (Ibs) | 272 lbs |
|                              | Overall Width                      | 46"                              |         |
|                              | Working Width                      | 46"                              |         |
|                              | Working Height                     | 17 1/2"                          |         |
|                              | Overall Length<br>(w/hitch)        | 22 1/2"                          |         |
|                              |                                    | Impeller Diameter                | 13 3/4" |
|                              | Impeller                           | Number of<br>Impeller Blades     | 3       |
| Auger<br>Housing             | Auger Drive                        | Belt                             |         |
|                              | Auger Diameter                     | 12 3/4"                          |         |
|                              |                                    | Housing Thickness                | 16 GA   |
|                              | Side Panel<br>Thickness            | 12 GA                            |         |
| Chute                        |                                    | Chute Position                   | Left    |
|                              | Rotation of Chute                  | Manual                           |         |
|                              |                                    | Deflector<br>Adjustment          | Yes     |
|                              | Cutting Edge                       | Replaceable                      | Yes     |
|                              | Skid Shoes                         | Replaceable & Adjustable         | Yes     |