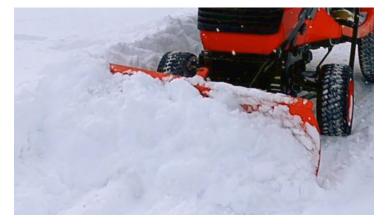

**SNOWBLOWER** 

**SNOW BLADE** 

Description T2834

| T2833            |
|------------------|
| Front            |
| Straight         |
| Manual           |
| 48"              |
| 30 degrees       |
| Reversible       |
| STD & Adjustable |
| 15 1/2"          |
| 12 GA            |
| 90 lbs           |