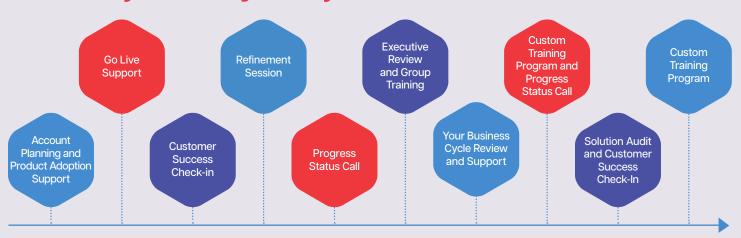

| Up to 4 Learners*                                                     | Up to 10 Learners and curated content available to help end users |
| Influence the product roadmap with opportunities to review future developments, provide feedback, and participate in Beta programs. | Not included                                                          | Included                                                          |
| Access to Pathways online content                                                                                                   | Available a la carte                                                  | Included                                                          |

# A look at your CSP journey