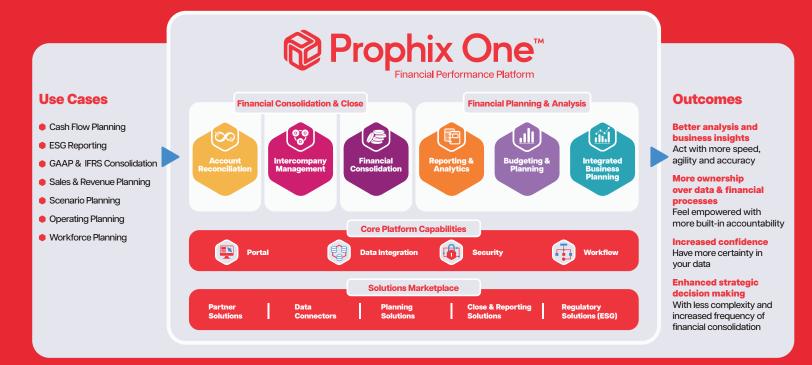

### Simplify and transform processes in the Office of the CFO

# Prophix and Deltek trusted by strategic finance teams