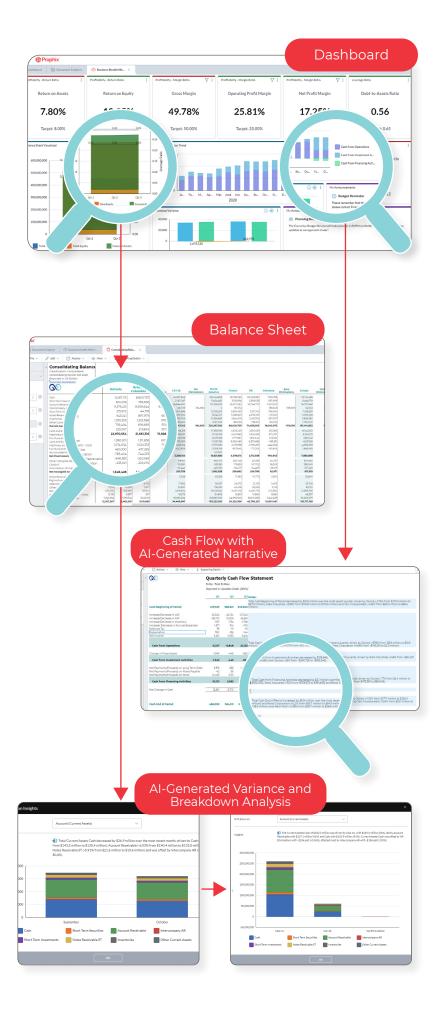

## Take Your Reporting to the Next Level

Expedite decisions with a consistent and impartial artificial intelligence (AI)-generated narrative on key factors that drive your business.

Empower leadership and strategic stakeholders to self-serve and dive into your data to understand trends and variances with auto-generated insights. Get peace of mind that stakeholders across the company are working with the same consistent and trustworthy voice.

The Office of Finance can spend more time acting on what drives trends rather than looking for them. Minimize follow-ups and the need to document details, allowing your Finance team to focus on being a strategic partner to the business.