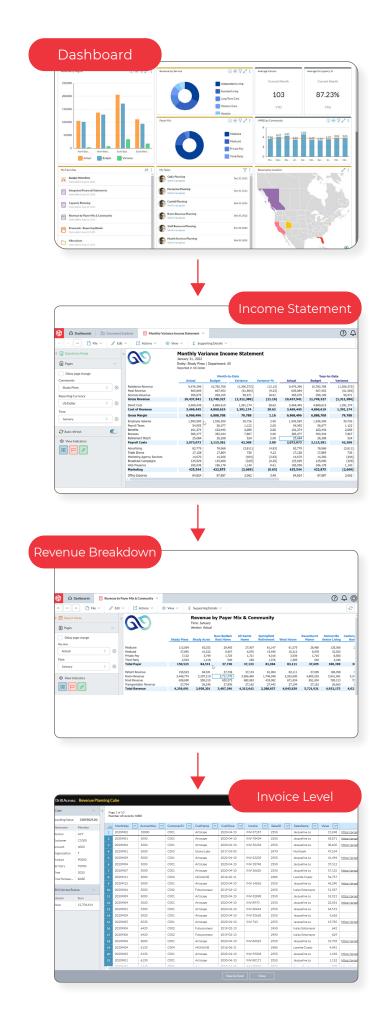

### Dashboards are your starting point to a richer data journey.

With personalized Dashboards from Prophix, you can empower your stakeholders to stay on top of KPIs, identify trends, and understand their data better with powerful visualizations.

## Take Your Reporting to the Next Level

Expedite decisions with a consistent and impartial artificial intelligence (AI)-generated narrative on key factors that drive your business.

Empower leadership and strategic stakeholders to self-serve and dive into your data to understand trends and variances with auto-generated insights. Get peace of mind that stakeholders across the company are working with the same consistent and trustworthy voice.

Save time and increase productivity by making your data journey accessible to all levels of your organization.