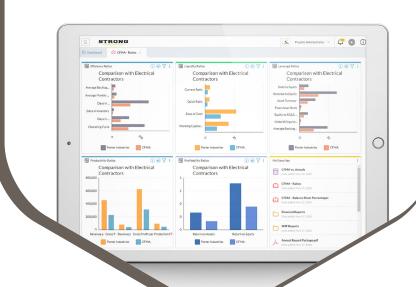

#### Take Benchmarking to the Next Level with:

- 5 Years Worth of Peer Data Spanning Multiple Size, Types and Geographies
  - Plus all future releases from CFMA
- Gain instant value as you get started quickly with:
  - Full Dataset of 200+ KPIs and 100+ Peer Groups from CFMA
  - 40+ Pre-Configured Calculations to Compare Your Actuals
  - 2 Interactive Dashboards for Ease of Comparison to the Benchmarks
  - 1 Comprehensive Report showing all KPIs and Peer Categories
  - 2 Detailed Reports Covering P&L and Balance Sheets Percentages and Key Ratios