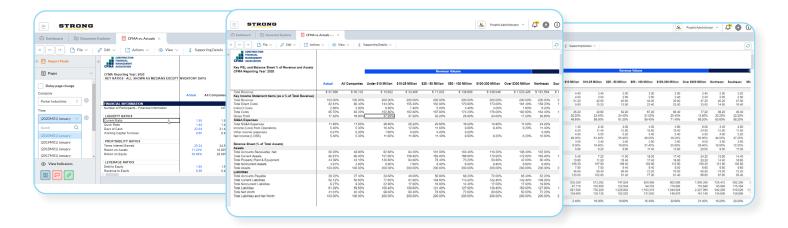

#### Take Benchmarking to the Next Level with:

- 5 Years Worth of Peer Data Spanning Multiple Size, Types and Geographies
  - Plus all future releases from CFMA
- Gain instant value as you get started quickly with:
  - Full Dataset of 200+ KPIs and 100+ Peer Groups from CFMA
  - 40+ Pre-Configured Calculations to Compare Your Actuals
  - 2 Interactive Dashboards for Ease of Comparison to the Benchmarks
  - 1 Comprehensive Report showing all KPIs and Peer Categories
  - 2 Detailed Reports Covering P&L and Balance Sheets Percentages and Key Ratios