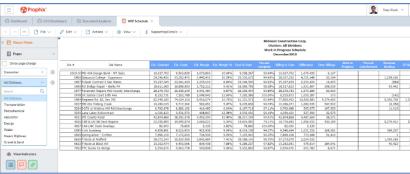

## **WIP Report**

#### Slice and Dice on Jobs

▶ Fully interactive WIP Reports with Drill Down to Transactions and Phase Codes. Any attributes about your Job will automatically be fed into Prophix to create groupings to analyze your Jobs in different ways. Slice and dice analytics for all!