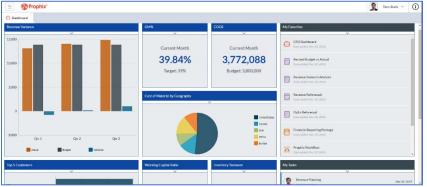

#### **Finance Team View**

## **Project Manager View**

Every user has their own home screen experience in the form of a Dashboard with charts, graphs and KPIs specific to their role.