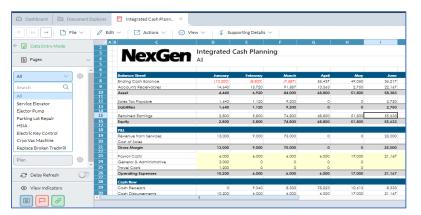

## **Personnel and Cash Flow Planning**

▶ Automate complex payroll calculations like employee benefits and bonuses, overtime, payroll taxes, sick leave. Apply fully loaded employee costs and other expenses of each department to projects, job costs or hourly rates.