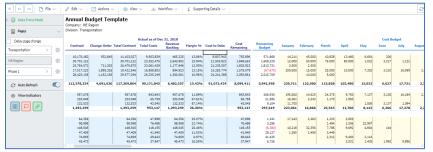

## **WIP Report**

#### Slice and Dice on Jobs

▶ Fully interactive WIP Reports with Drill Down to Transactions and Phase Codes. Any attributes about your Job will automatically be fed into Prophix to create groupings to analyze your Jobs in different ways. Slice and dice analytics for all!