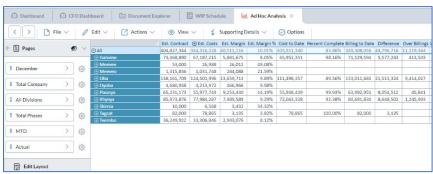

## **WIP Report**

#### Slice and Dice on Jobs

▶ Fully interactive WIP Reports with Drill Down to Transactions and Phase Codes. Any attributes about your Job will automatically be fed into Prophix to create groupings to analyze your Jobs in different ways. Slice and dice analytics for all!