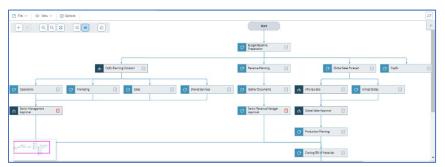

## **Budgeting & Forecasting**

▶Track and Monitor the progress and approvals with complete end to end planning of revenue, cost and personnel.