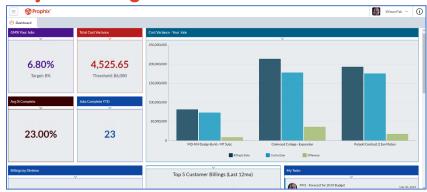

#### **Finance Team View**

## **Project Manager View**

Every user has their own home screen experience in the form of a Dashboard with charts, graphs and KPIs specific to their role.