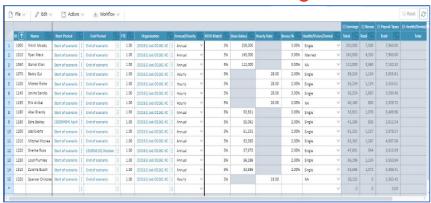

## **Personnel and Cash Flow Planning**

▶ Automate complex payroll calculations like employee benefits and bonuses, overtime, payroll taxes, sick leave. Apply fully loaded employee costs and other expenses of each department to projects, job costs or hourly rates.