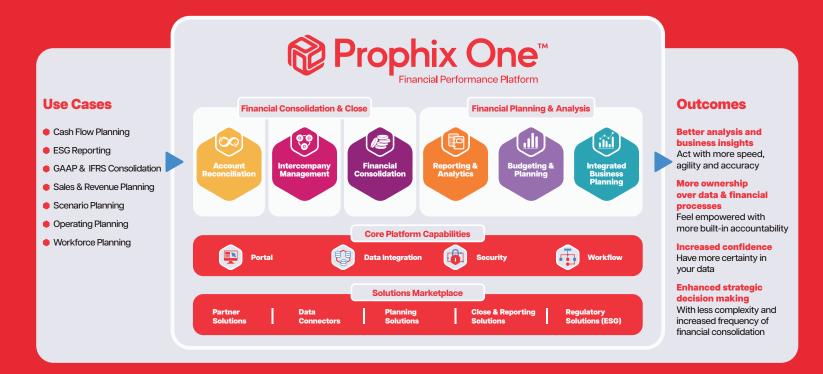

## **About Prophix®**

Ambitious finance leaders engage with Prophix to drive progress and do their best work. Leveraging Prophix One™, a Financial Performance Platform, to improve the speed and accuracy of decision-making within a harmonized user experience, global finance teams are empowered to step into the next generation of finance with no reservation. Crush complexity, reduce uncertainty, and illuminate data with access to best-in-class automated insights and planning, budgeting, forecasting, reporting, and consolidation functionalities. Prophix is a private company, backed by Hg Capital, a leading investor in software and services businesses. More than 3.000 active customers across the globe rely on Prophix to achieve organizational success. Additional information at www.prophix.com.