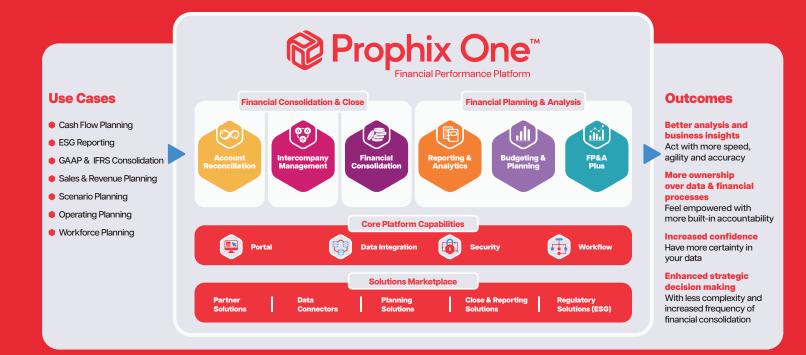

### **About Prophix**<sup>®</sup>

Ambitious finance leaders rely on Prophix<sup>®</sup> to plan smarter, move faster, and lead with greater control. Prophix One<sup>™</sup>, a Financial Performance Platform, connects planning, budgeting, forecasting, reporting, reconciliation, and consolidation in one unified experience.

With a complete suite of scalable solutions, Al-powered automation, and data you can trust, Prophix helps teams eliminate manual work, improve accuracy, and deliver insights that drive business results. Backed by nearly 40 years of experience, more than 3,000 active customers partner with Prophix to simplify complexity and stay ready for what's next. <u>www.prophix.com</u>