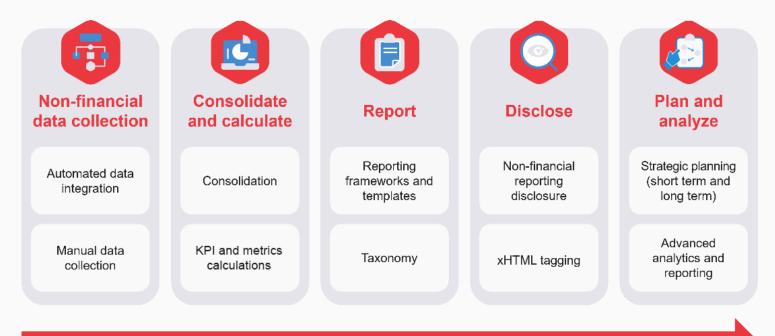

## **End-to-end ESG reporting and planning**

Process Management and Auditing

# Unified reporting environment for financial and non-financial data

Whether through manual input or automated data collection, Prophix brings your data into a single source of truth for a streamlined reporting process.

## Hassle-free disclosure and regulatory filing powered by IRIS CARBON®

Outsource your ESG, disclosure, and XBRL tagging, leaving only the review and sign-off to you.