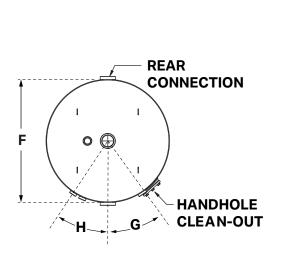

## **CSB120 Not Insulated Model**

| CAPACITY & DIMENSIONS |                  |        |          |             |             |                                      |                                    |             |              |       |       |              |             |             |                            |
|-----------------------|------------------|--------|----------|-------------|-------------|--------------------------------------|------------------------------------|-------------|--------------|-------|-------|--------------|-------------|-------------|----------------------------|
| Model                 | Storage Capacity |        |          | A           | В           | С                                    | D                                  | E           | F            | G     | н     | ı            | J           | К           | Est.<br>Shipping<br>Weight |
|                       | US gal.          | Liters | IMP gal. | inches (cm) | inches (cm) | inches (cm)                          | inches (cm)                        | inches (cm) | inches (cm)  |       |       | inches (cm)  | inches (cm) | inches (cm) | lb (kg)                    |
| CSB120                | 119              | 451    | 99       | 3 5/8 (9)   | 58 (147)    | 65 <sup>3</sup> / <sub>4</sub> (167) | 4 <sup>1</sup> / <sub>8</sub> (10) | 11 (28)     | 24 1/16 (61) | 42.8° | 33.3° | 42 1/4 (107) | 15 (38)     | 6 (15)      | 405 (184)                  |