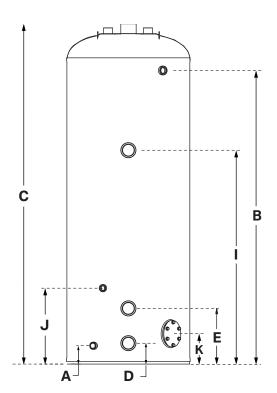

## **CSB120 Not Insulated Model**

| CAPACITY & DIMENSIONS |                  |        |          |             |             |                                      |                                    |             |              |       |       |              |             |             |                            |
|-----------------------|------------------|--------|----------|-------------|-------------|--------------------------------------|------------------------------------|-------------|--------------|-------|-------|--------------|-------------|-------------|----------------------------|
| Model                 | Storage Capacity |        |          | A           | В           | С                                    | D                                  | E           | F            | G     | н     | ı            | J           | К           | Est.<br>Shipping<br>Weight |
|                       | US gal.          | Liters | IMP gal. | inches (cm) | inches (cm) | inches (cm)                          | inches (cm)                        | inches (cm) | inches (cm)  |       |       | inches (cm)  | inches (cm) | inches (cm) | lb (kg)                    |
| CSB120                | 119              | 451    | 99       | 3 5/8 (9)   | 58 (147)    | 65 <sup>3</sup> / <sub>4</sub> (167) | 4 <sup>1</sup> / <sub>8</sub> (10) | 11 (28)     | 24 1/16 (61) | 42.8° | 33.3° | 42 1/4 (107) | 15 (38)     | 6 (15)      | 405 (184)                  |