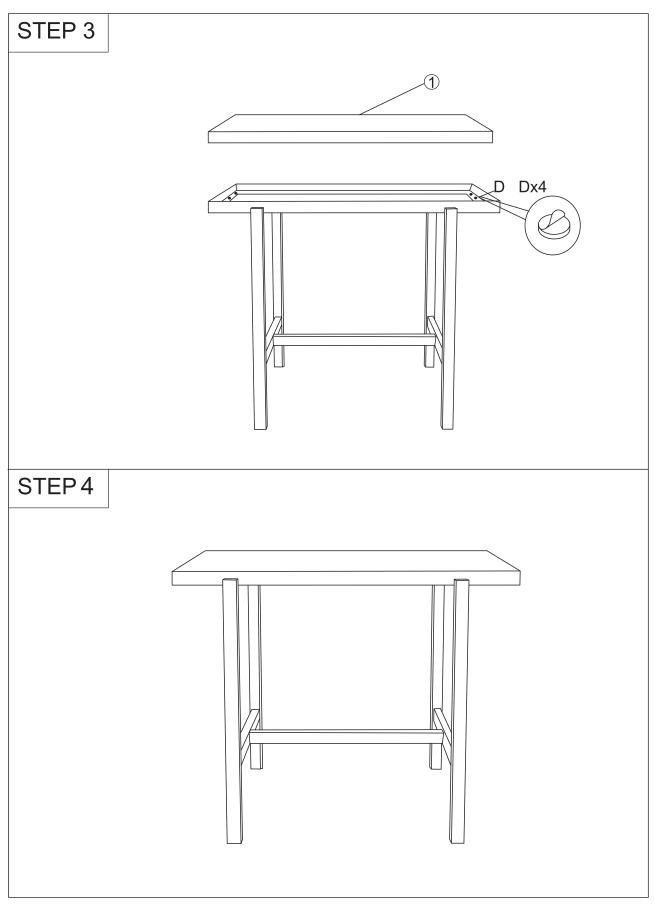

## HARDWARE LIST

| REF |                                                                                                                                                                                                                                                                                                                                                                                                                                                                                                                                                                                                                                                                                                                                                                                                                                                                                                                                                                                                                                                                                                                                                                                                                                                                                                                                                                                                                                                                                                                                                                                                                                                                                                                                                                                                                                                                                                                                                                                                                                                                                                                                | HARDWARE NAME | QTY  |
|-----|--------------------------------------------------------------------------------------------------------------------------------------------------------------------------------------------------------------------------------------------------------------------------------------------------------------------------------------------------------------------------------------------------------------------------------------------------------------------------------------------------------------------------------------------------------------------------------------------------------------------------------------------------------------------------------------------------------------------------------------------------------------------------------------------------------------------------------------------------------------------------------------------------------------------------------------------------------------------------------------------------------------------------------------------------------------------------------------------------------------------------------------------------------------------------------------------------------------------------------------------------------------------------------------------------------------------------------------------------------------------------------------------------------------------------------------------------------------------------------------------------------------------------------------------------------------------------------------------------------------------------------------------------------------------------------------------------------------------------------------------------------------------------------------------------------------------------------------------------------------------------------------------------------------------------------------------------------------------------------------------------------------------------------------------------------------------------------------------------------------------------------|---------------|------|
| Α   | ON THE REAL PROPERTY OF THE PR |               | 6PCS |
| В   | 1                                                                                                                                                                                                                                                                                                                                                                                                                                                                                                                                                                                                                                                                                                                                                                                                                                                                                                                                                                                                                                                                                                                                                                                                                                                                                                                                                                                                                                                                                                                                                                                                                                                                                                                                                                                                                                                                                                                                                                                                                                                                                                                              |               | 4PCS |
| С   |                                                                                                                                                                                                                                                                                                                                                                                                                                                                                                                                                                                                                                                                                                                                                                                                                                                                                                                                                                                                                                                                                                                                                                                                                                                                                                                                                                                                                                                                                                                                                                                                                                                                                                                                                                                                                                                                                                                                                                                                                                                                                                                                |               | 1PCS |
| D   |                                                                                                                                                                                                                                                                                                                                                                                                                                                                                                                                                                                                                                                                                                                                                                                                                                                                                                                                                                                                                                                                                                                                                                                                                                                                                                                                                                                                                                                                                                                                                                                                                                                                                                                                                                                                                                                                                                                                                                                                                                                                                                                                |               | 4PCS |