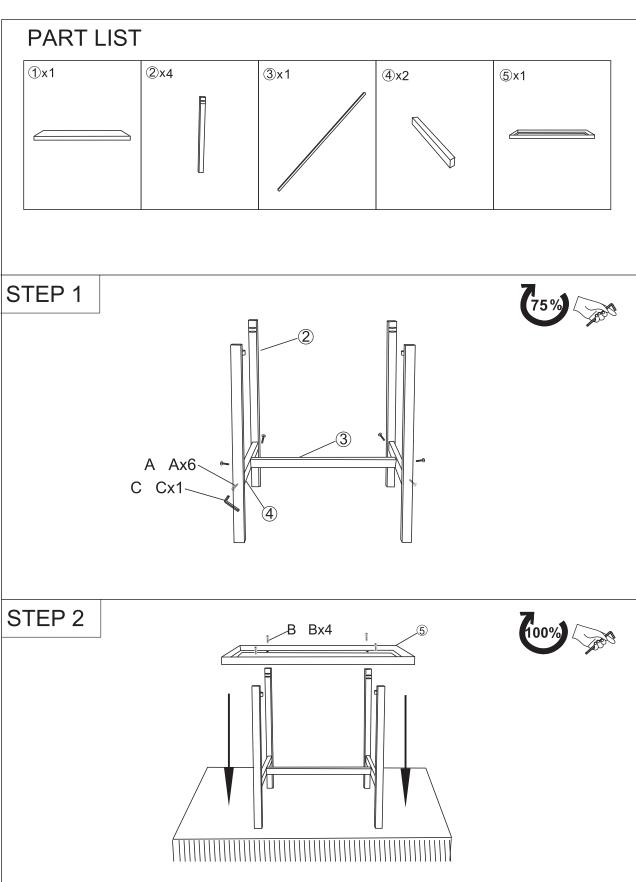

## HARDWARE LIST

| REF |                                                                                                                                                                                                                                                                                                                                                                                                                                                                                                                                                                                                                                                                                                                                                                                                                                                                                                                                                                                                                                                                                                                                                                                                                                                                                                                                                                                                                                                                                                                                                                                                                                                                                                                                                                                                                                                                                                                                                                                                                                                                                                                                | HARDWARE NAME | QTY  |
|-----|--------------------------------------------------------------------------------------------------------------------------------------------------------------------------------------------------------------------------------------------------------------------------------------------------------------------------------------------------------------------------------------------------------------------------------------------------------------------------------------------------------------------------------------------------------------------------------------------------------------------------------------------------------------------------------------------------------------------------------------------------------------------------------------------------------------------------------------------------------------------------------------------------------------------------------------------------------------------------------------------------------------------------------------------------------------------------------------------------------------------------------------------------------------------------------------------------------------------------------------------------------------------------------------------------------------------------------------------------------------------------------------------------------------------------------------------------------------------------------------------------------------------------------------------------------------------------------------------------------------------------------------------------------------------------------------------------------------------------------------------------------------------------------------------------------------------------------------------------------------------------------------------------------------------------------------------------------------------------------------------------------------------------------------------------------------------------------------------------------------------------------|---------------|------|
| Α   | ON THE REAL PROPERTY OF THE PR |               | 6PCS |
| В   | 1                                                                                                                                                                                                                                                                                                                                                                                                                                                                                                                                                                                                                                                                                                                                                                                                                                                                                                                                                                                                                                                                                                                                                                                                                                                                                                                                                                                                                                                                                                                                                                                                                                                                                                                                                                                                                                                                                                                                                                                                                                                                                                                              |               | 4PCS |
| С   |                                                                                                                                                                                                                                                                                                                                                                                                                                                                                                                                                                                                                                                                                                                                                                                                                                                                                                                                                                                                                                                                                                                                                                                                                                                                                                                                                                                                                                                                                                                                                                                                                                                                                                                                                                                                                                                                                                                                                                                                                                                                                                                                |               | 1PCS |
| D   |                                                                                                                                                                                                                                                                                                                                                                                                                                                                                                                                                                                                                                                                                                                                                                                                                                                                                                                                                                                                                                                                                                                                                                                                                                                                                                                                                                                                                                                                                                                                                                                                                                                                                                                                                                                                                                                                                                                                                                                                                                                                                                                                |               | 4PCS |