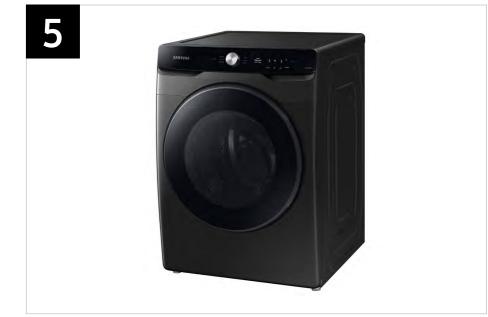

# Product Overview

DVE45A6400W / DVG45A6400W DVE45A6400V / DVG45A6400V

7.5 cu. ft. Smart Dial Electric Dryer with Super Speed Dry 7.5 cu. ft. Smart Dial Gas Dryer with Super Speed Dry

#### **Product Titles**

DVE45A6400W, DVE45A6400V - 7.5 cu. ft. Smart Dial Electric Dryer with Super Speed Dry DVG45A6400W, DVG45A6400V - 7.5 cu. ft. Smart Dial Gas Dryer with Super Speed Dry

#### **Product Short Description (172 Characters)**

Samsung's new Smart Dial dryer uses AI power to learn and recommend your favorite drying cycles, with Super Speed Dry you can dry a full load of laundry in just 30 minutes.\*

#### **Product Long Description (262 Characters)**

Samsung's new Smart Dial dryer uses AI power to learn and recommend your favorite drying cycles and displays them first for quick access in a simplified, easy to use control panel. Also, with Super Speed Dry you can dry a full load of laundry in just 30 minutes.\*