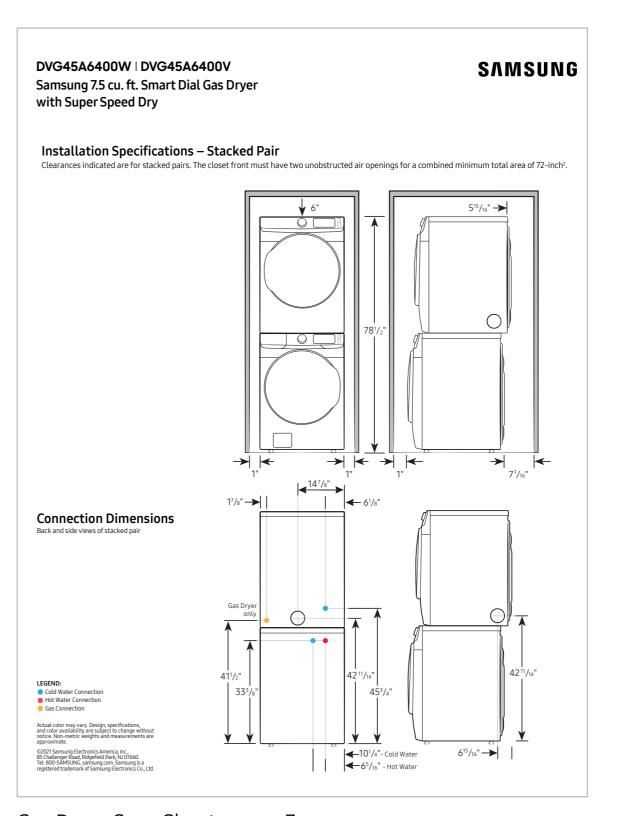

# Product Overview

DVE45A6400W / DVG45A6400W DVE45A6400V / DVG45A6400V

7.5 cu. ft. Smart Dial Electric Dryer with Super Speed Dry 7.5 cu. ft. Smart Dial Gas Dryer with Super Speed Dry