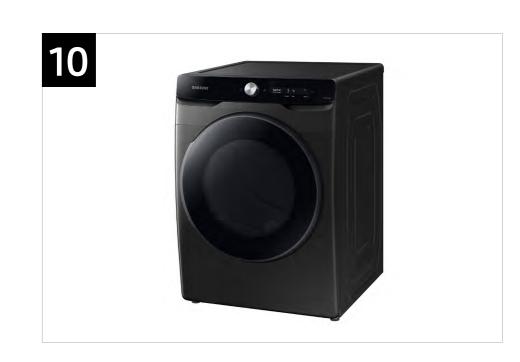

# Product Overview

DVE45A6400W / DVG45A6400W DVE45A6400V / DVG45A6400V

7.5 cu. ft. Smart Dial Electric Dryer with Super Speed Dry 7.5 cu. ft. Smart Dial Gas Dryer with Super Speed Dry

#### **Product Titles**

DVE45A6400W, DVE45A6400V - 7.5 cu. ft. Smart Dial Electric Dryer with Super Speed Dry DVG45A6400W, DVG45A6400V - 7.5 cu. ft. Smart Dial Gas Dryer with Super Speed Dry