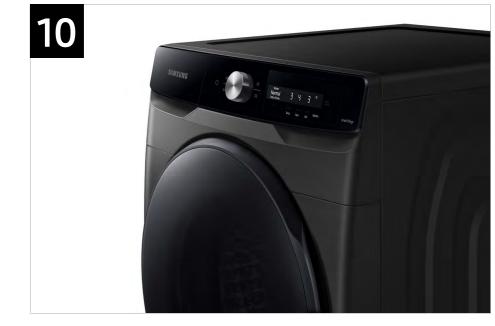

| Headline                 | Feature Name          | Long Body Copy                                                                                                                                                                                                                                                                                                                                             | Short Body Copy                                                                                                                                                                                                                                                               | Associated Image                                                                                                                                                                                                                                                                                                                                                                                                                                                                                                                                                                                                                                                                                                                                                                                                                                                                                                                                                                                                                                                                                                                                                                                                                                                                                                                                                                                                                                                                                                                                                                                                                                                                                                                                                                                                                                                                                                                                                                                                                                                                                                               |
|--------------------------|-----------------------|------------------------------------------------------------------------------------------------------------------------------------------------------------------------------------------------------------------------------------------------------------------------------------------------------------------------------------------------------------|-------------------------------------------------------------------------------------------------------------------------------------------------------------------------------------------------------------------------------------------------------------------------------|--------------------------------------------------------------------------------------------------------------------------------------------------------------------------------------------------------------------------------------------------------------------------------------------------------------------------------------------------------------------------------------------------------------------------------------------------------------------------------------------------------------------------------------------------------------------------------------------------------------------------------------------------------------------------------------------------------------------------------------------------------------------------------------------------------------------------------------------------------------------------------------------------------------------------------------------------------------------------------------------------------------------------------------------------------------------------------------------------------------------------------------------------------------------------------------------------------------------------------------------------------------------------------------------------------------------------------------------------------------------------------------------------------------------------------------------------------------------------------------------------------------------------------------------------------------------------------------------------------------------------------------------------------------------------------------------------------------------------------------------------------------------------------------------------------------------------------------------------------------------------------------------------------------------------------------------------------------------------------------------------------------------------------------------------------------------------------------------------------------------------------|
| Laundry just got smarter | AI Powered Smart Dial | Samsung's simple to use, AI Powered Smart Dial learns and recommends your favorite wash cycles and allows you to customize your cycle list, change the displayed language, and operate the dryer right from the washer when the units are stacked.*  *Operating dryer from washer requires DV-MCK/A1 (sold separately) and stacking kit (sold separately). | Samsung's AI Powered Smart Dial learns and recommends your favorite wash cycles and allows you to operate the dryer right from the washer when the units are stacked.*  *Operating dryer from washer requires DV-MCK/A1 (sold separately) and stacking kit (sold separately). | D     Washer   Activewear   Activewear   Most frequently used cycle   OK   Dryness   Temp.   Spin                                                                                                                                                                                                                                                                                                                                                                                                                                                                                                                                                                                                                                                                                                                                                                                                                                                                                                                                                                                                                                                                                                                                                                                                                                                                                                                                                                                                                                                                                                                                                                                                                                                                                                                                                                                                                                                                                                                                                                                                                              |
| Controls within reach    | MultiControl™         | Eliminate the long reach and operate your dryer right from your washer when the units are stacked.*  *Use of this feature requires a stacked washer and dryer (stacking kit sold separately) and DV-MCK/A1, which is sold separately.                                                                                                                      | Operate your dryer right from your washer when stacking.*  *Use of this feature requires a stacked washer and dryer (stacking kit sold separately) and DV-MCK/A1, which is sold separately.                                                                                   | Double State |
| Fits any space           | Flexible Installation | Install your washer and dryer stacked or side by side to fit any space.                                                                                                                                                                                                                                                                                    | Your choice, stacked or side by side.                                                                                                                                                                                                                                         |                                                                                                                                                                                                                                                                                                                                                                                                                                                                                                                                                                                                                                                                                                                                                                                                                                                                                                                                                                                                                                                                                                                                                                                                                                                                                                                                                                                                                                                                                                                                                                                                                                                                                                                                                                                                                                                                                                                                                                                                                                                                                                                                |