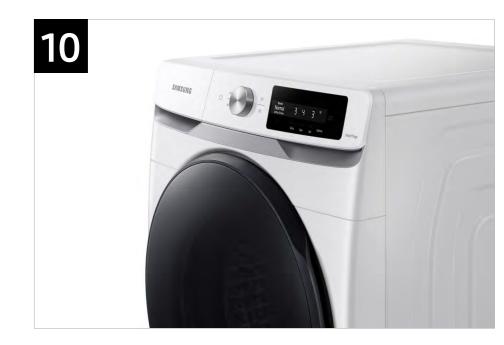

#### **Product Title**

4.5 cu. ft. Large Capacity Smart Dial Front Load Washer with Super Speed Wash

#### **Product Long Description (350 Characters)**

Samsung's new Smart Dial Front Load washer uses AI power to learn and recommend your favorite wash cycles and displays them first for quick access in a simplified, easy to use control panel. It has a large 4.5 cu. ft. capacity and with Super Speed Wash, you can wash a full load of laundry in just 28 minutes\* without sacrificing cleaning performance.