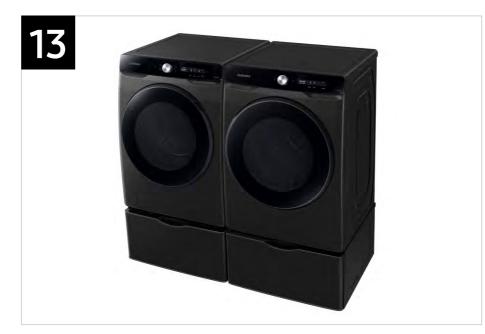

| Headline                            | Feature Name         | Long Body Copy                                                                                                                                                                                                                                      | Short Body Copy                                                                                                                | Associated Image                                                                                                                                                                                                                                                                                                                                                                                                                                                                                                                                                                                                                                                                                                                                                                                                                                                                                                                                                                                                                                                                                                                                                                                                                                                                                                                                                                                                                                                                                                                                                                                                                                                                                                                                                                                                                                                                                                                                                                                                                                                                                                              |
|-------------------------------------|----------------------|-----------------------------------------------------------------------------------------------------------------------------------------------------------------------------------------------------------------------------------------------------|--------------------------------------------------------------------------------------------------------------------------------|-------------------------------------------------------------------------------------------------------------------------------------------------------------------------------------------------------------------------------------------------------------------------------------------------------------------------------------------------------------------------------------------------------------------------------------------------------------------------------------------------------------------------------------------------------------------------------------------------------------------------------------------------------------------------------------------------------------------------------------------------------------------------------------------------------------------------------------------------------------------------------------------------------------------------------------------------------------------------------------------------------------------------------------------------------------------------------------------------------------------------------------------------------------------------------------------------------------------------------------------------------------------------------------------------------------------------------------------------------------------------------------------------------------------------------------------------------------------------------------------------------------------------------------------------------------------------------------------------------------------------------------------------------------------------------------------------------------------------------------------------------------------------------------------------------------------------------------------------------------------------------------------------------------------------------------------------------------------------------------------------------------------------------------------------------------------------------------------------------------------------------|
| Keep your washer fresh<br>and clean | Self Clean+          | Keep your washer drum fresh and clean.<br>Self Clean+ will notify you every 40 wash<br>cycles when it is time for a cleaning.                                                                                                                       | Keep your washer drum<br>fresh and clean.                                                                                      |                                                                                                                                                                                                                                                                                                                                                                                                                                                                                                                                                                                                                                                                                                                                                                                                                                                                                                                                                                                                                                                                                                                                                                                                                                                                                                                                                                                                                                                                                                                                                                                                                                                                                                                                                                                                                                                                                                                                                                                                                                                                                                                               |
| Easier use, for everyone            | ADA Compliant        | With use of a Samsung Riser,* your washer or dryer is compliant with the Americans with Disabilities Act (ADA), making loading and unloading much easier.  *ADA Compliant when using 27" wide riser. (Riser model codes: WE272NV, WE272NW, WE272NC) | Designed for easy use for everyone.*  *ADA Compliant when using 27" wide riser. (Riser model codes: WE272NV, WE272NW, WE272NC) |                                                                                                                                                                                                                                                                                                                                                                                                                                                                                                                                                                                                                                                                                                                                                                                                                                                                                                                                                                                                                                                                                                                                                                                                                                                                                                                                                                                                                                                                                                                                                                                                                                                                                                                                                                                                                                                                                                                                                                                                                                                                                                                               |
| Perfect pair                        | Matching Accessories | Round out your laundry setup with a matching dryer, pedestal, riser, and more.                                                                                                                                                                      | N/A                                                                                                                            | SAMINAL STATE OF THE PROPERTY |

## Related Products and Accessories

| Dryer Series                                             | Pedestal           | Riser              | MultiControl™ | Stacking Kit |
|----------------------------------------------------------|--------------------|--------------------|---------------|--------------|
| DVE45A6400W<br>DVG45A6400W<br>DVE45A6400V<br>DVG45A6400V | WE402NV<br>WE402NW | WE272NV<br>WE272NW | DV-MCK        | SKK-8K       |