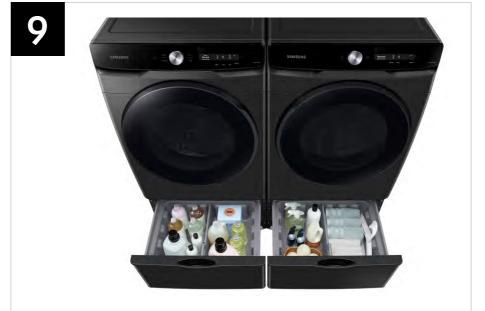

| Headline                    | Feature Name      | Long Body Copy                                                                                                                                                                                                                                                                                                                                                            | Short Body Copy                                                                                                                                                                                                                                        | Associated Image                                     |
|-----------------------------|-------------------|---------------------------------------------------------------------------------------------------------------------------------------------------------------------------------------------------------------------------------------------------------------------------------------------------------------------------------------------------------------------------|--------------------------------------------------------------------------------------------------------------------------------------------------------------------------------------------------------------------------------------------------------|------------------------------------------------------|
| N/A                         | 20-Year Warranty* | Purchase Samsung Washers with confidence and receive a 20-year warranty on the Digital Inverter Motor.*  *20-year warranty limited to the Digital Inverter Motor of washers assembled in the USA purchased on 7/1/2022 or later. Purchase receipt indicating purchase date required for a claim. Additional restrictions and limitations apply, see warranty for details. | N/A                                                                                                                                                                                                                                                    | ****  20 Year Warranty on the motor Digital Inverter |
| A cleaner, protected washer | CleanGuard™       | Treated with antimicrobial technology to deliver long-lasting protection of high-touch areas and help keep the drum and detergent drawer smelling fresh.*  *Antimicrobial treatment does not protect users or other items against bacteria, viruses, germs, or other disease organisms.                                                                                   | Have peace of mind with antimicrobial technology that protects high-touch areas and helps keep the drum smelling fresh.*  *Antimicrobial treatment does not protect users or other items against bacteria, viruses, germs, or other disease organisms. |                                                      |
| Gently remove stains        | Steam             | The power of steam lets you gently remove stains without any time-consuming pretreatments. Steam is released from the drum so every item in the load is thoroughly saturated, ensuring a deep clean.                                                                                                                                                                      | The power of steam lets you gently remove stains without any time-consuming pretreatments.                                                                                                                                                             |                                                      |