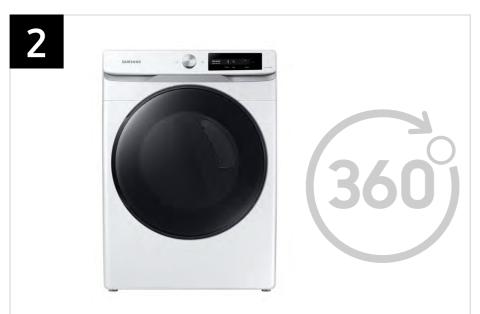

# Features and Benefits: DVE(G)45A6400\*

White Dryer Easy Ads link: https://dam.gettyimages.com/p/z0c3461/external?o=AND&q=DVE(G)45A6400W%20Below%20The%20Fold Brushed Black Dryer Easy Ads link: https://dam.gettyimages.com/p/z0c3461/external?o=AND&q=DVE(G)45A6400V%20Below%20The%20Fold

| Headline                 | Feature Name          | Long Body Copy                                                                                                                                                                                                                                                                                                                                               | Short Body Copy                                                                                                                                                                                                                                                                 | Associated Image                                                                                                                                                                                                                                                                                                                                                                                                                                                                                                                                                                                                                                                                                                                                                                                                                                                                                                                                                                                                                                                                                                                                                                                                                                                                                                                                                                                                                                                                                                                                                                                                                                                                                                                                                                                                                                                                                                                                                                                                                                                                                                              |
|--------------------------|-----------------------|--------------------------------------------------------------------------------------------------------------------------------------------------------------------------------------------------------------------------------------------------------------------------------------------------------------------------------------------------------------|---------------------------------------------------------------------------------------------------------------------------------------------------------------------------------------------------------------------------------------------------------------------------------|-------------------------------------------------------------------------------------------------------------------------------------------------------------------------------------------------------------------------------------------------------------------------------------------------------------------------------------------------------------------------------------------------------------------------------------------------------------------------------------------------------------------------------------------------------------------------------------------------------------------------------------------------------------------------------------------------------------------------------------------------------------------------------------------------------------------------------------------------------------------------------------------------------------------------------------------------------------------------------------------------------------------------------------------------------------------------------------------------------------------------------------------------------------------------------------------------------------------------------------------------------------------------------------------------------------------------------------------------------------------------------------------------------------------------------------------------------------------------------------------------------------------------------------------------------------------------------------------------------------------------------------------------------------------------------------------------------------------------------------------------------------------------------------------------------------------------------------------------------------------------------------------------------------------------------------------------------------------------------------------------------------------------------------------------------------------------------------------------------------------------------|
| Laundry just got smarter | AI Powered Smart Dial | Samsung's simple to use, AI Powered Smart Dial learns and recommends your favorite drying cycles and allows you to customize your cycle list, change the displayed language, and operate the dryer right from the washer when the units are stacked.*  *Operating dryer from washer requires DV-MCK/A1 (sold separately) and stacking kit (sold separately). | Samsung's AI Powered Smart Dial learns and recommends your favorite drying cycles and allows you to operate the dryer right from the washer when the units are stacked.*  *Operating dryer from washer requires DV-MCK/A1 (sold separately) and stacking kit (sold separately). |                                                                                                                                                                                                                                                                                                                                                                                                                                                                                                                                                                                                                                                                                                                                                                                                                                                                                                                                                                                                                                                                                                                                                                                                                                                                                                                                                                                                                                                                                                                                                                                                                                                                                                                                                                                                                                                                                                                                                                                                                                                                                                                               |
| Controls within reach    | MultiControl™         | Eliminate the long reach and operate your dryer right from your washer when the units are stacked.*  *Use of this feature requires a stacked washer and dryer (stacking kit sold separately) and DV-MCK/A1, which is sold separately.                                                                                                                        | Operate your dryer right from your washer when stacking.*  *Use of this feature requires a stacked washer and dryer (stacking kit sold separately) and DV-MCK/A1, which is sold separately.                                                                                     | SOUTH NOTE OF THE PARTY OF THE |
| Fits any space           | Flexible Installation | Install your washer and dryer stacked or side by side to fit any space.                                                                                                                                                                                                                                                                                      | Your choice, stacked or side by side.                                                                                                                                                                                                                                           |                                                                                                                                                                                                                                                                                                                                                                                                                                                                                                                                                                                                                                                                                                                                                                                                                                                                                                                                                                                                                                                                                                                                                                                                                                                                                                                                                                                                                                                                                                                                                                                                                                                                                                                                                                                                                                                                                                                                                                                                                                                                                                                               |