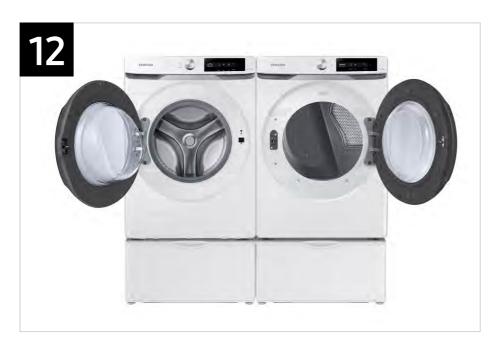

# Features and Benefits: WF45A6400\*

White Washer Easy Ads link: https://dam.gettyimages.com/p/z0c3461/external?o=AND&q=%20WF45A6400AW%20Below%20The%20Fold Brushed Black Washer Easy Ads link: https://dam.gettyimages.com/p/z0c3461/external?o=AND&q=%20WF45A6400AV%20Below%20The%20Fold

| Headline                 | Feature Name          | Long Body Copy                                                                                                                                                                                                                                                                                                                                             | Short Body Copy                                                                                                                                                                                                                                                               | Associated Image                                                                                                                                                                                                                                                                                                                                                                                                                                                                                                                                                                                                                                                                                                                                                                                                                                                                                                                                                                                                                                                                                                                                                                                                                                                                                                                                                                                                                                                                                                                                                                                                                                                                                                                                                                                                                                                                                                                                                                                                                                                                                                               |
|--------------------------|-----------------------|------------------------------------------------------------------------------------------------------------------------------------------------------------------------------------------------------------------------------------------------------------------------------------------------------------------------------------------------------------|-------------------------------------------------------------------------------------------------------------------------------------------------------------------------------------------------------------------------------------------------------------------------------|--------------------------------------------------------------------------------------------------------------------------------------------------------------------------------------------------------------------------------------------------------------------------------------------------------------------------------------------------------------------------------------------------------------------------------------------------------------------------------------------------------------------------------------------------------------------------------------------------------------------------------------------------------------------------------------------------------------------------------------------------------------------------------------------------------------------------------------------------------------------------------------------------------------------------------------------------------------------------------------------------------------------------------------------------------------------------------------------------------------------------------------------------------------------------------------------------------------------------------------------------------------------------------------------------------------------------------------------------------------------------------------------------------------------------------------------------------------------------------------------------------------------------------------------------------------------------------------------------------------------------------------------------------------------------------------------------------------------------------------------------------------------------------------------------------------------------------------------------------------------------------------------------------------------------------------------------------------------------------------------------------------------------------------------------------------------------------------------------------------------------------|
| Laundry just got smarter | AI Powered Smart Dial | Samsung's simple to use, AI Powered Smart Dial learns and recommends your favorite wash cycles and allows you to customize your cycle list, change the displayed language, and operate the dryer right from the washer when the units are stacked.*  *Operating dryer from washer requires DV-MCK/A1 (sold separately) and stacking kit (sold separately). | Samsung's AI Powered Smart Dial learns and recommends your favorite wash cycles and allows you to operate the dryer right from the washer when the units are stacked.*  *Operating dryer from washer requires DV-MCK/A1 (sold separately) and stacking kit (sold separately). | D     Washer   Activewear   Activewear   Most frequently used cycle   OK   Dryness   Temp.   Spin                                                                                                                                                                                                                                                                                                                                                                                                                                                                                                                                                                                                                                                                                                                                                                                                                                                                                                                                                                                                                                                                                                                                                                                                                                                                                                                                                                                                                                                                                                                                                                                                                                                                                                                                                                                                                                                                                                                                                                                                                              |
| Controls within reach    | MultiControl™         | Eliminate the long reach and operate your dryer right from your washer when the units are stacked.*  *Use of this feature requires a stacked washer and dryer (stacking kit sold separately) and DV-MCK/A1, which is sold separately.                                                                                                                      | Operate your dryer right from your washer when stacking.*  *Use of this feature requires a stacked washer and dryer (stacking kit sold separately) and DV-MCK/A1, which is sold separately.                                                                                   | Double State |
| Fits any space           | Flexible Installation | Install your washer and dryer stacked or side by side to fit any space.                                                                                                                                                                                                                                                                                    | Your choice, stacked or side by side.                                                                                                                                                                                                                                         |                                                                                                                                                                                                                                                                                                                                                                                                                                                                                                                                                                                                                                                                                                                                                                                                                                                                                                                                                                                                                                                                                                                                                                                                                                                                                                                                                                                                                                                                                                                                                                                                                                                                                                                                                                                                                                                                                                                                                                                                                                                                                                                                |