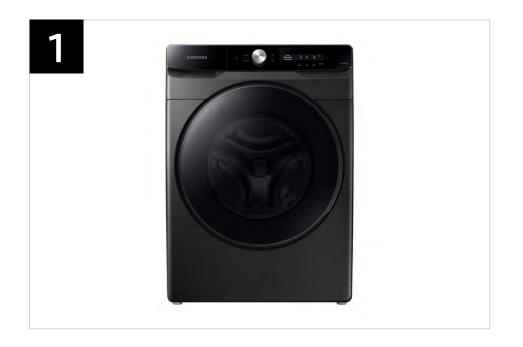

# Product Overview

WF45A6400AW WF45A6400AV

4.5 cu. ft. Large Capacity Smart Dial Front Load Washer with Super Speed Wash

#### **Product Title**

4.5 cu. ft. Large Capacity Smart Dial Front Load Washer with Super Speed Wash

#### **Available Colors**

White

Model Number: WF45A6400AW

UPC: 887276557878

**Brushed Black** 

Model Number: WF45A6400AV

UPC: 887276557861