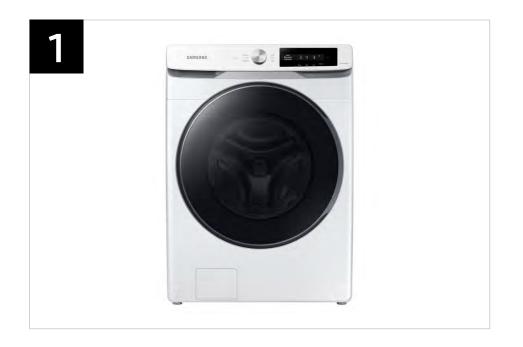

# Product Overview

WF45A6400AW WF45A6400AV

4.5 cu. ft. Large Capacity Smart Dial Front Load Washer with Super Speed Wash

#### **Product Title**

4.5 cu. ft. Large Capacity Smart Dial Front Load Washer with Super Speed Wash

#### **Product Short Description (210 Characters)**

Samsung's new 4.5 cu. ft. large capacity Smart Dial Front Load washer uses AI power to learn and recommend your favorite wash cycles and can wash a full load of laundry in just 28 minutes\* with Super Speed Wash.

#### **Product Long Description (350 Characters)**

Samsung's new Smart Dial Front Load washer uses AI power to learn and recommend your favorite wash cycles and displays them first for quick access in a simplified, easy to use control panel. It has a large 4.5 cu. ft. capacity and with Super Speed Wash, you can wash a full load of laundry in just 28 minutes\* without sacrificing cleaning performance.