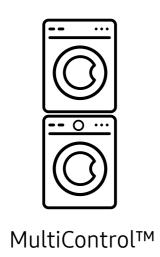

| Headline                 | Feature Name          | Long Body Copy                                                                                                                                                                                                                                                                                                                                             | Short Body Copy                                                                                                                                                                                                                                                               | Associated Image                                                                                                                                                                                                                                                                                                                                                                                                                                                                                                                                                                                                                                                                                                                                                                                                                                                                                                                                                                                                                                                                                                                                                                                                                                                                                                                                                                                                                                                                                                                                                                                                                                                                                                                                                                                                                                                                                                                                                                                                                                                                                                               |
|--------------------------|-----------------------|------------------------------------------------------------------------------------------------------------------------------------------------------------------------------------------------------------------------------------------------------------------------------------------------------------------------------------------------------------|-------------------------------------------------------------------------------------------------------------------------------------------------------------------------------------------------------------------------------------------------------------------------------|--------------------------------------------------------------------------------------------------------------------------------------------------------------------------------------------------------------------------------------------------------------------------------------------------------------------------------------------------------------------------------------------------------------------------------------------------------------------------------------------------------------------------------------------------------------------------------------------------------------------------------------------------------------------------------------------------------------------------------------------------------------------------------------------------------------------------------------------------------------------------------------------------------------------------------------------------------------------------------------------------------------------------------------------------------------------------------------------------------------------------------------------------------------------------------------------------------------------------------------------------------------------------------------------------------------------------------------------------------------------------------------------------------------------------------------------------------------------------------------------------------------------------------------------------------------------------------------------------------------------------------------------------------------------------------------------------------------------------------------------------------------------------------------------------------------------------------------------------------------------------------------------------------------------------------------------------------------------------------------------------------------------------------------------------------------------------------------------------------------------------------|
| Laundry just got smarter | AI Powered Smart Dial | Samsung's simple to use, AI Powered Smart Dial learns and recommends your favorite wash cycles and allows you to customize your cycle list, change the displayed language, and operate the dryer right from the washer when the units are stacked.*  *Operating dryer from washer requires DV-MCK/A1 (sold separately) and stacking kit (sold separately). | Samsung's AI Powered Smart Dial learns and recommends your favorite wash cycles and allows you to operate the dryer right from the washer when the units are stacked.*  *Operating dryer from washer requires DV-MCK/A1 (sold separately) and stacking kit (sold separately). | D     Washer   Activewear   Activewear   Most frequently used cycle   OK   Dryness   Temp.   Spin                                                                                                                                                                                                                                                                                                                                                                                                                                                                                                                                                                                                                                                                                                                                                                                                                                                                                                                                                                                                                                                                                                                                                                                                                                                                                                                                                                                                                                                                                                                                                                                                                                                                                                                                                                                                                                                                                                                                                                                                                              |
| Controls within reach    | MultiControl™         | Eliminate the long reach and operate your dryer right from your washer when the units are stacked.*  *Use of this feature requires a stacked washer and dryer (stacking kit sold separately) and DV-MCK/A1, which is sold separately.                                                                                                                      | Operate your dryer right from your washer when stacking.*  *Use of this feature requires a stacked washer and dryer (stacking kit sold separately) and DV-MCK/A1, which is sold separately.                                                                                   | Double State |
| Fits any space           | Flexible Installation | Install your washer and dryer stacked or side by side to fit any space.                                                                                                                                                                                                                                                                                    | Your choice, stacked or side by side.                                                                                                                                                                                                                                         |                                                                                                                                                                                                                                                                                                                                                                                                                                                                                                                                                                                                                                                                                                                                                                                                                                                                                                                                                                                                                                                                                                                                                                                                                                                                                                                                                                                                                                                                                                                                                                                                                                                                                                                                                                                                                                                                                                                                                                                                                                                                                                                                |