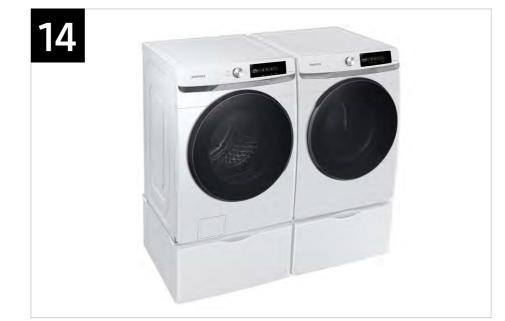

## Related Products and Accessories

| Dryer Series                                             | Pedestal           | Riser              | MultiControl™ | Stacking Kit |
|----------------------------------------------------------|--------------------|--------------------|---------------|--------------|
| DVE45A6400W<br>DVG45A6400W<br>DVE45A6400V<br>DVG45A6400V | WE402NV<br>WE402NW | WE272NV<br>WE272NW | DV-MCK        | SKK-8K       |