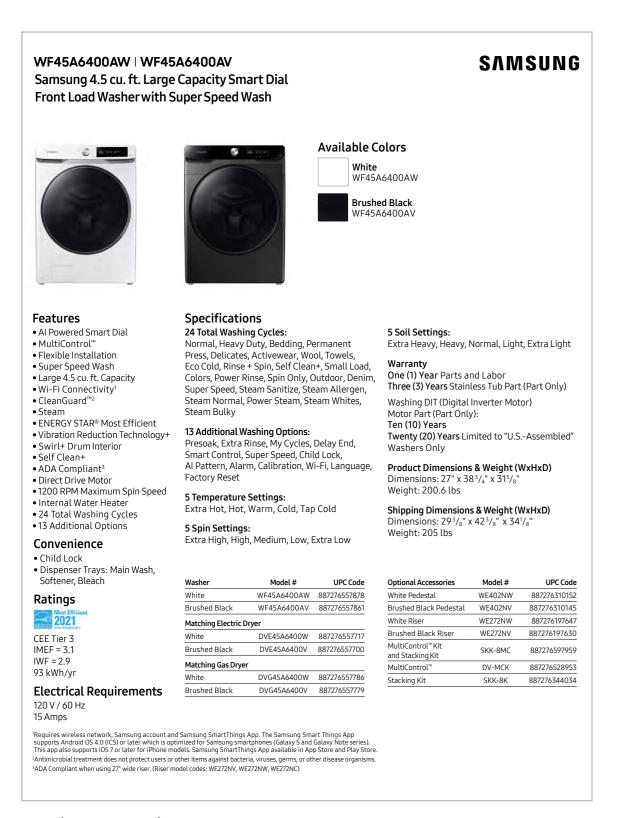

# Product Overview

WF45A6400AW WF45A6400AV

4.5 cu. ft. Large Capacity Smart Dial Front Load Washer with Super Speed Wash

#### **Product Title**

4.5 cu. ft. Large Capacity Smart Dial Front Load Washer with Super Speed Wash

#### **Available Colors**

White

Model Number: WF45A6400AW

UPC: 887276557878

**Brushed Black** 

Model Number: WF45A6400AV

UPC: 887276557861

# Product Specs

WF45A6400AW WF45A6400AV

4.5 cu. ft. Large Capacity Smart Dial Front Load Washer with Super Speed Wash