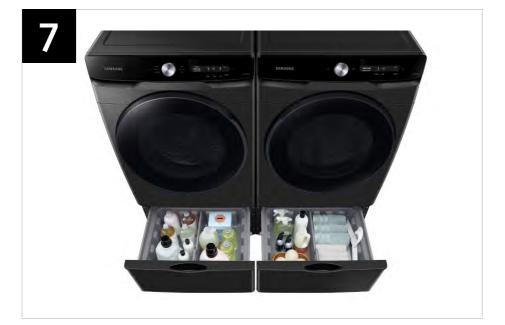

## Carousel Image Order

#### DVE45A6400W / DVG45A6400W

### Easy Ads links

**Retail.com:** https://dam.gettyimages.com/p/z0c3461/external?o=AND&q=6400W%20Carousel%20Images%20RCOM **Samsung.com:** https://dam.gettyimages.com/p/z0c3461/external?o=AND&q=6400W%20Carousel%20Images%20SCOM **360 Spin:** https://dam.gettyimages.com/p/z0c3461/external?o=AND&q=6400W%20360%20Spins%20





























## Carousel Image Order

#### DVE45A6400V / DVG45A6400V

### Easy Ads links

**Retail.com:** https://dam.gettyimages.com/p/z0c3461/external?o=AND&q=6400V%20Carousel%20Images%20RCOM **Samsung.com:** https://dam.gettyimages.com/p/z0c3461/external?o=AND&q=6400V%20Carousel%20Images%20SCOM **360 Spin:** https://dam.gettyimages.com/p/z0c3461/external?o=AND&q=6400V%20360%20Spins%20





























# Product Messaging

DVE45A6400W / DVG45A6400W DVE45A6400V / DVG45A6400V

7.5 cu. ft. Smart Dial Electric Dryer with Super Speed Dry 7.5 cu. ft. Smart Dial Gas Dryer with Super Speed Dry

# Features and Benefits: DVE(G)45A6400\*

White Dryer Easy Ads link: https://dam.gettyimages.com/p/z0c3461/external?o=AND&q=DVE(G)45A6400W%20Below%20The%20Fold Brushed Black Dryer Easy Ads link: https://dam.gettyimages.com/p/z0c3461/external?o=AND&q=DVE(G)45A6400V%20Below%20The%20Fold

| Headline                 | Feature Name          | Long Body Copy