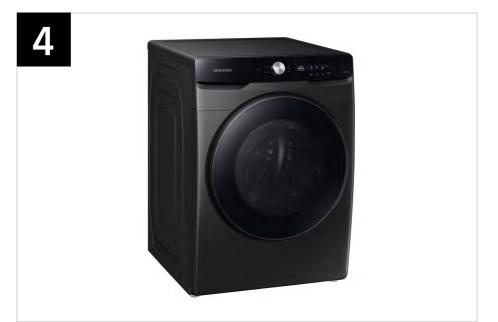

# Product Overview

WF45A6400AW WF45A6400AV

4.5 cu. ft. Large Capacity Smart Dial Front Load Washer with Super Speed Wash

#### **Product Title**

4.5 cu. ft. Large Capacity Smart Dial Front Load Washer with Super Speed Wash

#### **Available Colors**

White

Model Number: WF45A6400AW

UPC: 887276557878

**Brushed Black** 

Model Number: WF45A6400AV

UPC: 887276557861