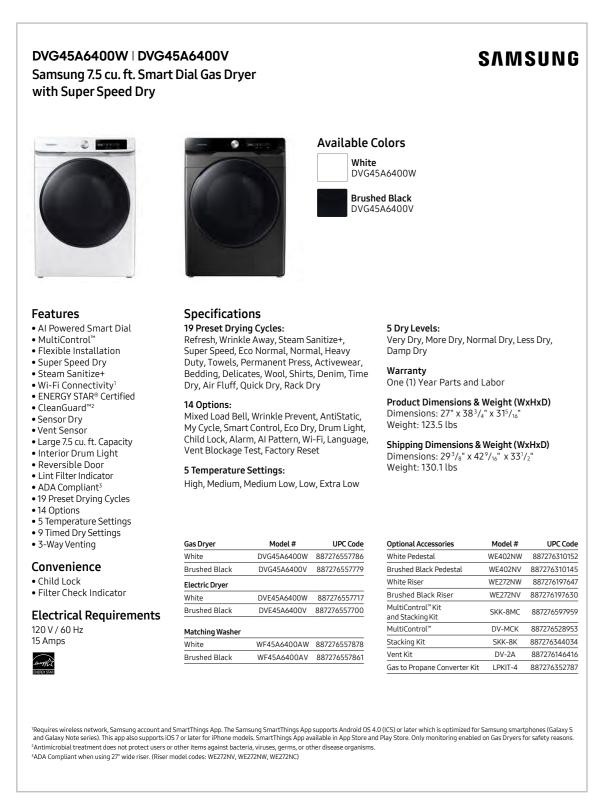

# Product Overview

DVE45A6400W / DVG45A6400W DVE45A6400V / DVG45A6400V

7.5 cu. ft. Smart Dial Electric Dryer with Super Speed Dry 7.5 cu. ft. Smart Dial Gas Dryer with Super Speed Dry

#### **Product Titles**

DVE45A6400W, DVE45A6400V - 7.5 cu. ft. Smart Dial Electric Dryer with Super Speed Dry DVG45A6400W, DVG45A6400V - 7.5 cu. ft. Smart Dial Gas Dryer with Super Speed Dry

#### **Product Short Description (172 Characters)**

Samsung's new Smart Dial dryer uses AI power to learn and recommend your favorite drying cycles, with Super Speed Dry you can dry a full load of laundry in just 30 minutes.\*

#### **Product Long Description (262 Characters)**

Samsung's new Smart Dial dryer uses AI power to learn and recommend your favorite drying cycles and displays them first for quick access in a simplified, easy to use control panel. Also, with Super Speed Dry you can dry a full load of laundry in just 30 minutes.\*

#### White

Electric Dryer Model Number: DVE45A6400W

Electric Dryer UPC: 887276557717

Gas Dryer Model Number: DVG45A6400W

Gas Dryer UPC: 887276557786

#### **Brushed Black**

Electric Dryer Model Number: DVE45A6400V

Electric Dryer UPC: 887276557700

Gas Dryer Model Number: DVG45A6400V

Gas Dryer UPC: 887276557779

21