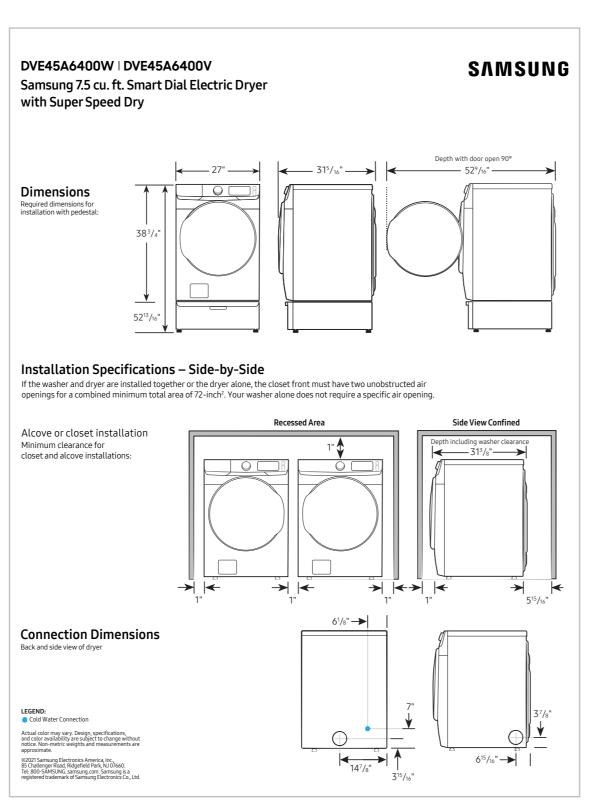

# Product Overview

DVE45A6400W / DVG45A6400W DVE45A6400V / DVG45A6400V

7.5 cu. ft. Smart Dial Electric Dryer with Super Speed Dry 7.5 cu. ft. Smart Dial Gas Dryer with Super Speed Dry

#### **Product Titles**

DVE45A6400W, DVE45A6400V - 7.5 cu. ft. Smart Dial Electric Dryer with Super Speed Dry DVG45A6400W, DVG45A6400V - 7.5 cu. ft. Smart Dial Gas Dryer with Super Speed Dry