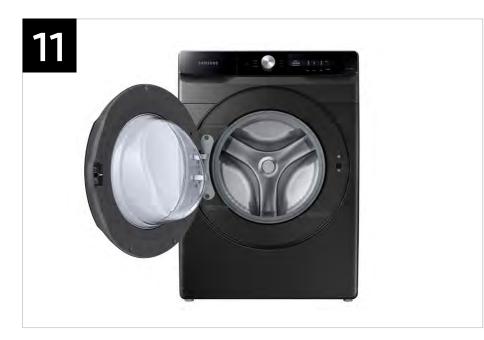

# Product Overview

WF45A6400AW WF45A6400AV

4.5 cu. ft. Large Capacity Smart Dial Front Load Washer with Super Speed Wash

#### **Product Title**

4.5 cu. ft. Large Capacity Smart Dial Front Load Washer with Super Speed Wash

#### **Available Colors**

White

Model Number: WF45A6400AW

UPC: 887276557878

**Brushed Black** 

Model Number: WF45A6400AV

UPC: 887276557861