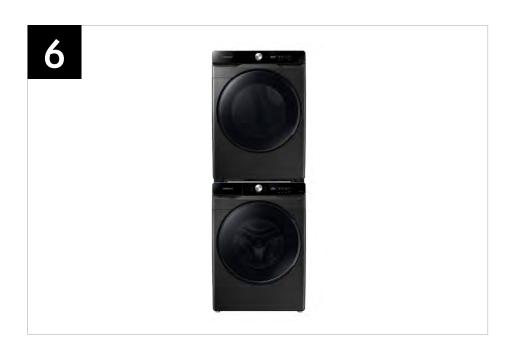

| Headline                            | Feature Name         | Long Body Copy                                                                                                                                                                                                                                      | Short Body Copy                                                                                                                | Associated Image                                                                                                                                                                                                                                                                                                                                                                                                                                                                                                                                                                                                                                                                                                                                                                                                                                                                                                                                                                                                                                                                                                                                                                                                                                                                                                                                                                                                                                                                                                                                                                                                                                                                                                                                                                                                                                                                                                                                                                                                                                                                                                              |
|-------------------------------------|----------------------|-----------------------------------------------------------------------------------------------------------------------------------------------------------------------------------------------------------------------------------------------------|--------------------------------------------------------------------------------------------------------------------------------|-------------------------------------------------------------------------------------------------------------------------------------------------------------------------------------------------------------------------------------------------------------------------------------------------------------------------------------------------------------------------------------------------------------------------------------------------------------------------------------------------------------------------------------------------------------------------------------------------------------------------------------------------------------------------------------------------------------------------------------------------------------------------------------------------------------------------------------------------------------------------------------------------------------------------------------------------------------------------------------------------------------------------------------------------------------------------------------------------------------------------------------------------------------------------------------------------------------------------------------------------------------------------------------------------------------------------------------------------------------------------------------------------------------------------------------------------------------------------------------------------------------------------------------------------------------------------------------------------------------------------------------------------------------------------------------------------------------------------------------------------------------------------------------------------------------------------------------------------------------------------------------------------------------------------------------------------------------------------------------------------------------------------------------------------------------------------------------------------------------------------------|
| Keep your washer fresh<br>and clean | Self Clean+          | Keep your washer drum fresh and clean.<br>Self Clean+ will notify you every 40 wash<br>cycles when it is time for a cleaning.                                                                                                                       | Keep your washer drum<br>fresh and clean.                                                                                      |                                                                                                                                                                                                                                                                                                                                                                                                                                                                                                                                                                                                                                                                                                                                                                                                                                                                                                                                                                                                                                                                                                                                                                                                                                                                                                                                                                                                                                                                                                                                                                                                                                                                                                                                                                                                                                                                                                                                                                                                                                                                                                                               |
| Easier use, for everyone            | ADA Compliant        | With use of a Samsung Riser,* your washer or dryer is compliant with the Americans with Disabilities Act (ADA), making loading and unloading much easier.  *ADA Compliant when using 27" wide riser. (Riser model codes: WE272NV, WE272NW, WE272NC) | Designed for easy use for everyone.*  *ADA Compliant when using 27" wide riser. (Riser model codes: WE272NV, WE272NW, WE272NC) |                                                                                                                                                                                                                                                                                                                                                                                                                                                                                                                                                                                                                                                                                                                                                                                                                                                                                                                                                                                                                                                                                                                                                                                                                                                                                                                                                                                                                                                                                                                                                                                                                                                                                                                                                                                                                                                                                                                                                                                                                                                                                                                               |
| Perfect pair                        | Matching Accessories | Round out your laundry setup with a matching dryer, pedestal, riser, and more.                                                                                                                                                                      | N/A                                                                                                                            | SAMINAL STATE OF THE PROPERTY |

## Related Products and Accessories

| Dryer Series                                             | Pedestal           | Riser              | MultiControl™ | Stacking Kit |
|----------------------------------------------------------|--------------------|--------------------|---------------|--------------|
| DVE45A6400W<br>DVG45A6400W<br>DVE45A6400V<br>DVG45A6400V | WE402NV<br>WE402NW | WE272NV<br>WE272NW | DV-MCK        | SKK-8K       |