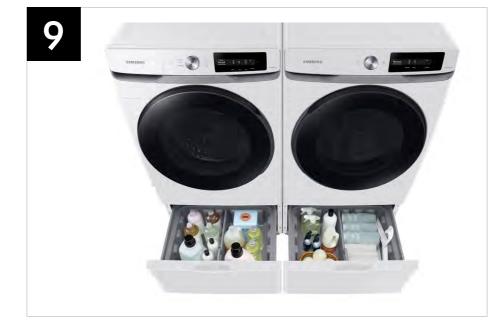

| Headline                            | Feature Name         | Long Body Copy                                                                                                                                                                                                                                      | Short Body Copy                                                                                                                | Associated Image                                                                                                                                                                                                                                                                                                                                                                                                                                                                                                                                                                                                                                                                                                                                                                                                                                                                                                                                                                                                                                                                                                                                                                                                                                                                                                                                                                                                                                                                                                                                                                                                                                                                                                                                                                                                                                                                                                                                                                                                                                                                                                              |
|-------------------------------------|----------------------|-----------------------------------------------------------------------------------------------------------------------------------------------------------------------------------------------------------------------------------------------------|--------------------------------------------------------------------------------------------------------------------------------|-------------------------------------------------------------------------------------------------------------------------------------------------------------------------------------------------------------------------------------------------------------------------------------------------------------------------------------------------------------------------------------------------------------------------------------------------------------------------------------------------------------------------------------------------------------------------------------------------------------------------------------------------------------------------------------------------------------------------------------------------------------------------------------------------------------------------------------------------------------------------------------------------------------------------------------------------------------------------------------------------------------------------------------------------------------------------------------------------------------------------------------------------------------------------------------------------------------------------------------------------------------------------------------------------------------------------------------------------------------------------------------------------------------------------------------------------------------------------------------------------------------------------------------------------------------------------------------------------------------------------------------------------------------------------------------------------------------------------------------------------------------------------------------------------------------------------------------------------------------------------------------------------------------------------------------------------------------------------------------------------------------------------------------------------------------------------------------------------------------------------------|
| Keep your washer fresh<br>and clean | Self Clean+          | Keep your washer drum fresh and clean.<br>Self Clean+ will notify you every 40 wash<br>cycles when it is time for a cleaning.                                                                                                                       | Keep your washer drum<br>fresh and clean.                                                                                      |                                                                                                                                                                                                                                                                                                                                                                                                                                                                                                                                                                                                                                                                                                                                                                                                                                                                                                                                                                                                                                                                                                                                                                                                                                                                                                                                                                                                                                                                                                                                                                                                                                                                                                                                                                                                                                                                                                                                                                                                                                                                                                                               |
| Easier use, for everyone            | ADA Compliant        | With use of a Samsung Riser,* your washer or dryer is compliant with the Americans with Disabilities Act (ADA), making loading and unloading much easier.  *ADA Compliant when using 27" wide riser. (Riser model codes: WE272NV, WE272NW, WE272NC) | Designed for easy use for everyone.*  *ADA Compliant when using 27" wide riser. (Riser model codes: WE272NV, WE272NW, WE272NC) |                                                                                                                                                                                                                                                                                                                                                                                                                                                                                                                                                                                                                                                                                                                                                                                                                                                                                                                                                                                                                                                                                                                                                                                                                                                                                                                                                                                                                                                                                                                                                                                                                                                                                                                                                                                                                                                                                                                                                                                                                                                                                                                               |
| Perfect pair                        | Matching Accessories | Round out your laundry setup with a matching dryer, pedestal, riser, and more.                                                                                                                                                                      | N/A                                                                                                                            | SAMINAL STATE OF THE PROPERTY |