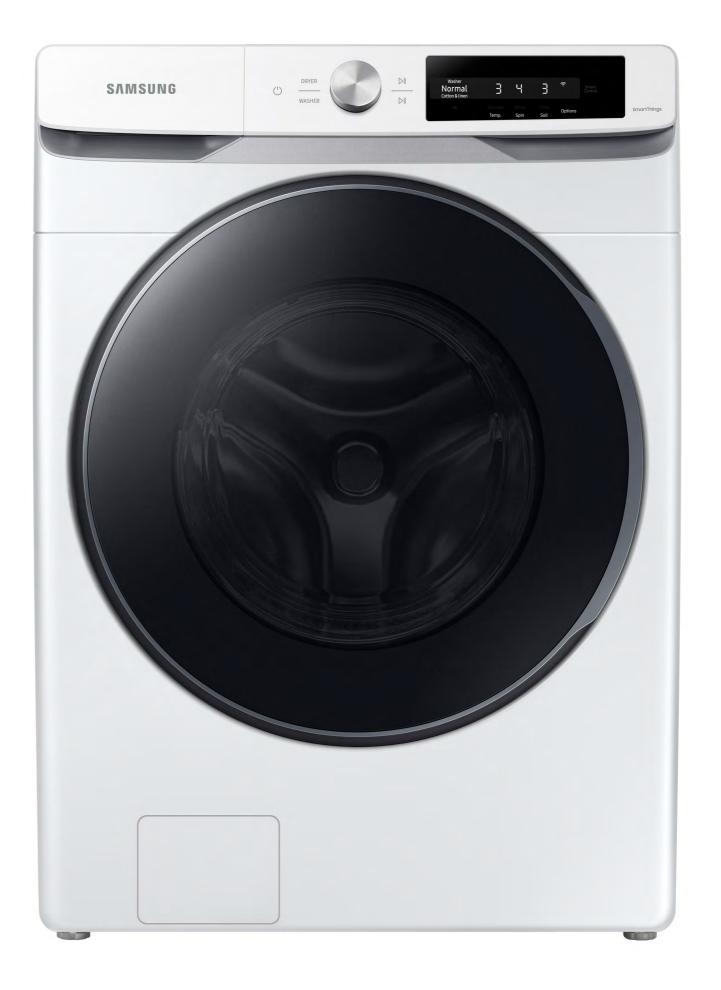

# Product Overview

WF45A6400AW WF45A6400AV

4.5 cu. ft. Large Capacity Smart Dial Front Load Washer with Super Speed Wash

#### **Available Colors**

White

Model Number: WF45A6400AW

UPC: 887276557878

**Brushed Black** 

Model Number: WF45A6400AV

UPC: 887276557861

#### Easy Ads links

**Retail.com:** https://dam.gettyimages.com/p/z0c3461/external?o=AND&q=WF45A6400AW%20Carousel%20Images%20RCOM **Samsung.com:** https://dam.gettyimages.com/p/z0c3461/external?o=AND&q=WF45A6400AW%20Carousel%20Images%20SCOM **360 Spin:** https://dam.gettyimages.com/p/z0c3461/external?o=AND&q=WF45A6400AW%20360%20Spins