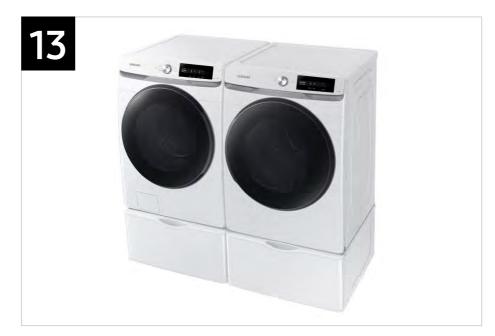

## Related Products and Accessories

| Dryer Series                                             | Pedestal           | Riser              | MultiControl™ | Stacking Kit |
|----------------------------------------------------------|--------------------|--------------------|---------------|--------------|
| DVE45A6400W<br>DVG45A6400W<br>DVE45A6400V<br>DVG45A6400V | WE402NV<br>WE402NW | WE272NV<br>WE272NW | DV-MCK        | SKK-8K       |