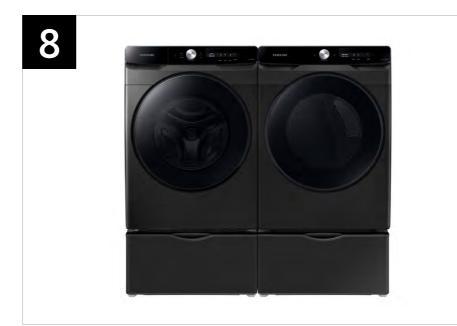

| Headline                            | Feature Name         | Long Body Copy                                                                                                                                                                                                                                      | Short Body Copy                                                                                                                | Associated Image                                                                                                                                                                                                                                                                                                                                                                                                                                                                                                                                                                                                                                                                                                                                                                                                                                                                                                                                                                                                                                                                                                                                                                                                                                                                                                                                                                                                                                                                                                                                                                                                                                                                                                                                                                                                                                                                                                                                                                                                                                                                                                              |
|-------------------------------------|----------------------|-----------------------------------------------------------------------------------------------------------------------------------------------------------------------------------------------------------------------------------------------------|--------------------------------------------------------------------------------------------------------------------------------|-------------------------------------------------------------------------------------------------------------------------------------------------------------------------------------------------------------------------------------------------------------------------------------------------------------------------------------------------------------------------------------------------------------------------------------------------------------------------------------------------------------------------------------------------------------------------------------------------------------------------------------------------------------------------------------------------------------------------------------------------------------------------------------------------------------------------------------------------------------------------------------------------------------------------------------------------------------------------------------------------------------------------------------------------------------------------------------------------------------------------------------------------------------------------------------------------------------------------------------------------------------------------------------------------------------------------------------------------------------------------------------------------------------------------------------------------------------------------------------------------------------------------------------------------------------------------------------------------------------------------------------------------------------------------------------------------------------------------------------------------------------------------------------------------------------------------------------------------------------------------------------------------------------------------------------------------------------------------------------------------------------------------------------------------------------------------------------------------------------------------------|
| Keep your washer fresh<br>and clean | Self Clean+          | Keep your washer drum fresh and clean.<br>Self Clean+ will notify you every 40 wash<br>cycles when it is time for a cleaning.                                                                                                                       | Keep your washer drum<br>fresh and clean.                                                                                      |                                                                                                                                                                                                                                                                                                                                                                                                                                                                                                                                                                                                                                                                                                                                                                                                                                                                                                                                                                                                                                                                                                                                                                                                                                                                                                                                                                                                                                                                                                                                                                                                                                                                                                                                                                                                                                                                                                                                                                                                                                                                                                                               |
| Easier use, for everyone            | ADA Compliant        | With use of a Samsung Riser,* your washer or dryer is compliant with the Americans with Disabilities Act (ADA), making loading and unloading much easier.  *ADA Compliant when using 27" wide riser. (Riser model codes: WE272NV, WE272NW, WE272NC) | Designed for easy use for everyone.*  *ADA Compliant when using 27" wide riser. (Riser model codes: WE272NV, WE272NW, WE272NC) |                                                                                                                                                                                                                                                                                                                                                                                                                                                                                                                                                                                                                                                                                                                                                                                                                                                                                                                                                                                                                                                                                                                                                                                                                                                                                                                                                                                                                                                                                                                                                                                                                                                                                                                                                                                                                                                                                                                                                                                                                                                                                                                               |
| Perfect pair                        | Matching Accessories | Round out your laundry setup with a matching dryer, pedestal, riser, and more.                                                                                                                                                                      | N/A                                                                                                                            | SAMINAL STATE OF THE PROPERTY |

## Related Products and Accessories

| Dryer Series                                             | Pedestal           | Riser              | MultiControl™ | Stacking Kit |
|----------------------------------------------------------|--------------------|--------------------|---------------|--------------|
| DVE45A6400W<br>DVG45A6400W<br>DVE45A6400V<br>DVG45A6400V | WE402NV<br>WE402NW | WE272NV<br>WE272NW | DV-MCK        | SKK-8K       |