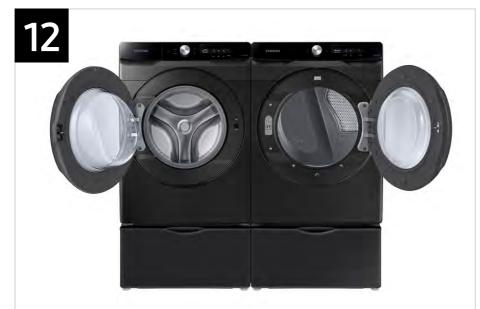

| Headline                            | Feature Name         | Long Body Copy                                                                                                                                                                                                                                      | Short Body Copy                                                                                                                | Associated Image                                                                                                                                                                                                                                                                                                                                                                                                                                                                                                                                                                                                                                                                                                                                                                                                                                                                                                                                                                                                                                                                                                                                                                                                                                                                                                                                                                                                                                                                                                                                                                                                                                                                                                                                                                                                                                                                                                                                                                                                                                                                                                              |
|-------------------------------------|----------------------|-----------------------------------------------------------------------------------------------------------------------------------------------------------------------------------------------------------------------------------------------------|--------------------------------------------------------------------------------------------------------------------------------|-------------------------------------------------------------------------------------------------------------------------------------------------------------------------------------------------------------------------------------------------------------------------------------------------------------------------------------------------------------------------------------------------------------------------------------------------------------------------------------------------------------------------------------------------------------------------------------------------------------------------------------------------------------------------------------------------------------------------------------------------------------------------------------------------------------------------------------------------------------------------------------------------------------------------------------------------------------------------------------------------------------------------------------------------------------------------------------------------------------------------------------------------------------------------------------------------------------------------------------------------------------------------------------------------------------------------------------------------------------------------------------------------------------------------------------------------------------------------------------------------------------------------------------------------------------------------------------------------------------------------------------------------------------------------------------------------------------------------------------------------------------------------------------------------------------------------------------------------------------------------------------------------------------------------------------------------------------------------------------------------------------------------------------------------------------------------------------------------------------------------------|
| Keep your washer fresh<br>and clean | Self Clean+          | Keep your washer drum fresh and clean.<br>Self Clean+ will notify you every 40 wash<br>cycles when it is time for a cleaning.                                                                                                                       | Keep your washer drum<br>fresh and clean.                                                                                      |                                                                                                                                                                                                                                                                                                                                                                                                                                                                                                                                                                                                                                                                                                                                                                                                                                                                                                                                                                                                                                                                                                                                                                                                                                                                                                                                                                                                                                                                                                                                                                                                                                                                                                                                                                                                                                                                                                                                                                                                                                                                                                                               |
| Easier use, for everyone            | ADA Compliant        | With use of a Samsung Riser,* your washer or dryer is compliant with the Americans with Disabilities Act (ADA), making loading and unloading much easier.  *ADA Compliant when using 27" wide riser. (Riser model codes: WE272NV, WE272NW, WE272NC) | Designed for easy use for everyone.*  *ADA Compliant when using 27" wide riser. (Riser model codes: WE272NV, WE272NW, WE272NC) |                                                                                                                                                                                                                                                                                                                                                                                                                                                                                                                                                                                                                                                                                                                                                                                                                                                                                                                                                                                                                                                                                                                                                                                                                                                                                                                                                                                                                                                                                                                                                                                                                                                                                                                                                                                                                                                                                                                                                                                                                                                                                                                               |
| Perfect pair                        | Matching Accessories | Round out your laundry setup with a matching dryer, pedestal, riser, and more.                                                                                                                                                                      | N/A                                                                                                                            | SAMINAL STATE OF THE PROPERTY |

## Related Products and Accessories

| Dryer Series                                             | Pedestal           | Riser              | MultiControl™ | Stacking Kit |
|----------------------------------------------------------|--------------------|--------------------|---------------|--------------|
| DVE45A6400W<br>DVG45A6400W<br>DVE45A6400V<br>DVG45A6400V | WE402NV<br>WE402NW | WE272NV<br>WE272NW | DV-MCK        | SKK-8K       |