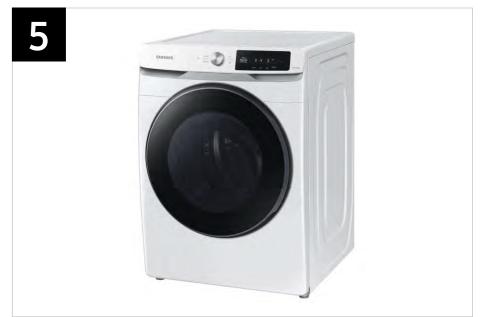

# Product Overview

WF45A6400AW WF45A6400AV

4.5 cu. ft. Large Capacity Smart Dial Front Load Washer with Super Speed Wash

#### **Product Title**

4.5 cu. ft. Large Capacity Smart Dial Front Load Washer with Super Speed Wash

#### **Product Short Description (210 Characters)**

Samsung's new 4.5 cu. ft. large capacity Smart Dial Front Load washer uses AI power to learn and recommend your favorite wash cycles and can wash a full load of laundry in just 28 minutes\* with Super Speed Wash.

#### **Product Long Description (350 Characters)**

Samsung's new Smart Dial Front Load washer uses AI power to learn and recommend your favorite wash cycles and displays them first for quick access in a simplified, easy to use control panel. It has a large 4.5 cu. ft. capacity and with Super Speed Wash, you can wash a full load of laundry in just 28 minutes\* without sacrificing cleaning performance.