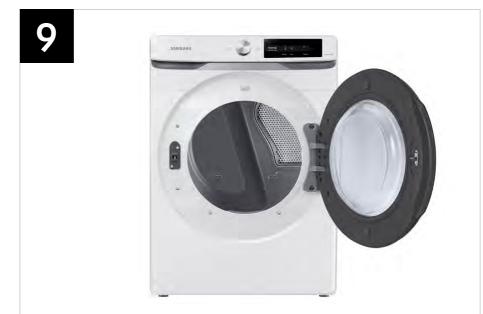

# Product Overview

DVE45A6400W / DVG45A6400W DVE45A6400V / DVG45A6400V

7.5 cu. ft. Smart Dial Electric Dryer with Super Speed Dry 7.5 cu. ft. Smart Dial Gas Dryer with Super Speed Dry

#### **Product Titles**

DVE45A6400W, DVE45A6400V - 7.5 cu. ft. Smart Dial Electric Dryer with Super Speed Dry DVG45A6400W, DVG45A6400V - 7.5 cu. ft. Smart Dial Gas Dryer with Super Speed Dry