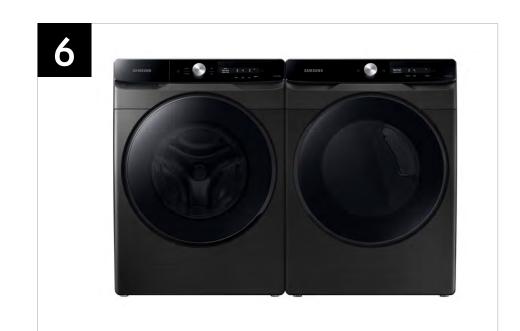

| Headline                            | Feature Name         | Long Body Copy                                                                                                                                                                                                                                      | Short Body Copy                                                                                                                | Associated Image                                                                                                                                                                                                                                                                                                                                                                                                                                                                                                                                                                                                                                                                                                                                                                                                                                                                                                                                                                                                                                                                                                                                                                                                                                                                                                                                                                                                                                                                                                                                                                                                                                                                                                                                                                                                                                                                                                                                                                                                                                                                                                              |
|-------------------------------------|----------------------|-----------------------------------------------------------------------------------------------------------------------------------------------------------------------------------------------------------------------------------------------------|--------------------------------------------------------------------------------------------------------------------------------|-------------------------------------------------------------------------------------------------------------------------------------------------------------------------------------------------------------------------------------------------------------------------------------------------------------------------------------------------------------------------------------------------------------------------------------------------------------------------------------------------------------------------------------------------------------------------------------------------------------------------------------------------------------------------------------------------------------------------------------------------------------------------------------------------------------------------------------------------------------------------------------------------------------------------------------------------------------------------------------------------------------------------------------------------------------------------------------------------------------------------------------------------------------------------------------------------------------------------------------------------------------------------------------------------------------------------------------------------------------------------------------------------------------------------------------------------------------------------------------------------------------------------------------------------------------------------------------------------------------------------------------------------------------------------------------------------------------------------------------------------------------------------------------------------------------------------------------------------------------------------------------------------------------------------------------------------------------------------------------------------------------------------------------------------------------------------------------------------------------------------------|
| Keep your washer fresh<br>and clean | Self Clean+          | Keep your washer drum fresh and clean.<br>Self Clean+ will notify you every 40 wash<br>cycles when it is time for a cleaning.                                                                                                                       | Keep your washer drum<br>fresh and clean.                                                                                      |                                                                                                                                                                                                                                                                                                                                                                                                                                                                                                                                                                                                                                                                                                                                                                                                                                                                                                                                                                                                                                                                                                                                                                                                                                                                                                                                                                                                                                                                                                                                                                                                                                                                                                                                                                                                                                                                                                                                                                                                                                                                                                                               |
| Easier use, for everyone            | ADA Compliant        | With use of a Samsung Riser,* your washer or dryer is compliant with the Americans with Disabilities Act (ADA), making loading and unloading much easier.  *ADA Compliant when using 27" wide riser. (Riser model codes: WE272NV, WE272NW, WE272NC) | Designed for easy use for everyone.*  *ADA Compliant when using 27" wide riser. (Riser model codes: WE272NV, WE272NW, WE272NC) |                                                                                                                                                                                                                                                                                                                                                                                                                                                                                                                                                                                                                                                                                                                                                                                                                                                                                                                                                                                                                                                                                                                                                                                                                                                                                                                                                                                                                                                                                                                                                                                                                                                                                                                                                                                                                                                                                                                                                                                                                                                                                                                               |
| Perfect pair                        | Matching Accessories | Round out your laundry setup with a matching dryer, pedestal, riser, and more.                                                                                                                                                                      | N/A                                                                                                                            | SAMINAL STATE OF THE PROPERTY |

## Related Products and Accessories

| Dryer Series                                             | Pedestal           | Riser              | MultiControl™ | Stacking Kit |
|----------------------------------------------------------|--------------------|--------------------|---------------|--------------|
| DVE45A6400W<br>DVG45A6400W<br>DVE45A6400V<br>DVG45A6400V | WE402NV<br>WE402NW | WE272NV<br>WE272NW | DV-MCK        | SKK-8K       |