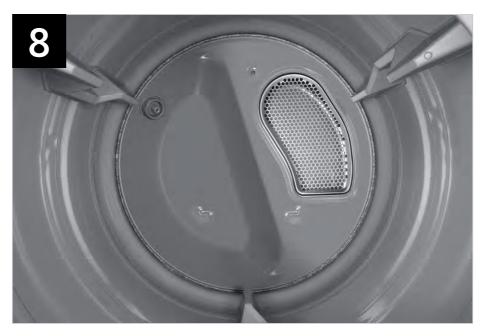

# Product Overview

DVE45A6400W / DVG45A6400W DVE45A6400V / DVG45A6400V

7.5 cu. ft. Smart Dial Electric Dryer with Super Speed Dry 7.5 cu. ft. Smart Dial Gas Dryer with Super Speed Dry

#### **Product Titles**

DVE45A6400W, DVE45A6400V - 7.5 cu. ft. Smart Dial Electric Dryer with Super Speed Dry DVG45A6400W, DVG45A6400V - 7.5 cu. ft. Smart Dial Gas Dryer with Super Speed Dry