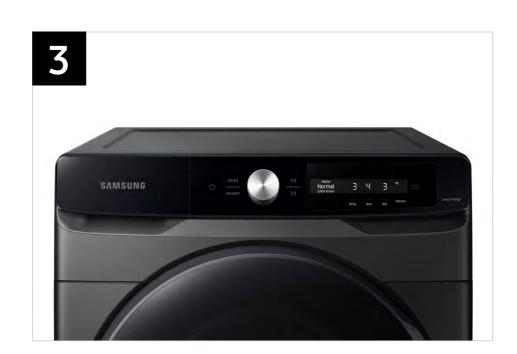

# Product Overview

WF45A6400AW WF45A6400AV

4.5 cu. ft. Large Capacity Smart Dial Front Load Washer with Super Speed Wash

#### **Product Title**

4.5 cu. ft. Large Capacity Smart Dial Front Load Washer with Super Speed Wash

#### **Product Short Description (210 Characters)**

Samsung's new 4.5 cu. ft. large capacity Smart Dial Front Load washer uses AI power to learn and recommend your favorite wash cycles and can wash a full load of laundry in just 28 minutes\* with Super Speed Wash.

#### **Product Long Description (350 Characters)**

Samsung's new Smart Dial Front Load washer uses AI power to learn and recommend your favorite wash cycles and displays them first for quick access in a simplified, easy to use control panel. It has a large 4.5 cu. ft. capacity and with Super Speed Wash, you can wash a full load of laundry in just 28 minutes\* without sacrificing cleaning performance.