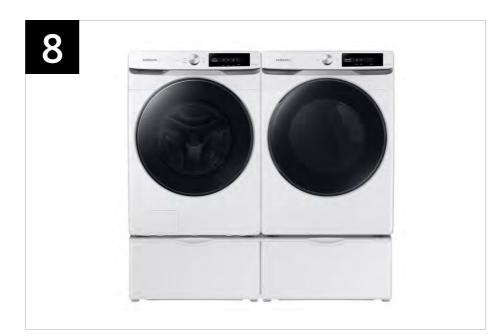

## Related Products and Accessories

| Dryer Series                                             | Pedestal           | Riser              | MultiControl™ | Stacking Kit |
|----------------------------------------------------------|--------------------|--------------------|---------------|--------------|
| DVE45A6400W<br>DVG45A6400W<br>DVE45A6400V<br>DVG45A6400V | WE402NV<br>WE402NW | WE272NV<br>WE272NW | DV-MCK        | SKK-8K       |