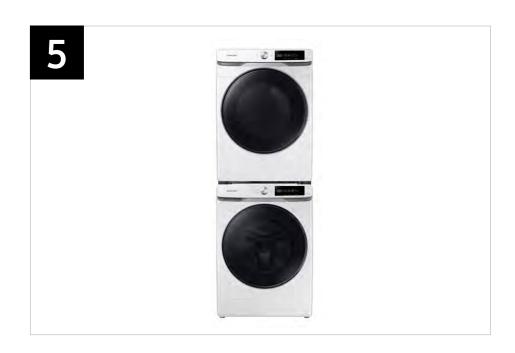

| Headline                 | Feature Name          | Long Body Copy                                                                                                                                                                                                                                                                                                                                             | Short Body Copy                                                                                                                                                                                                                                                               | Associated Image                                                                                                                                                                                                                                                                                                                                                                                                                                                                                                                                                                                                                                                                                                                                                                                                                                                                                                                                                                                                                                                                                                                                                                                                                                                                                                                                                                                                                                                                                                                                                                                                                                                                                                                                                                                                                                                                                                                                                                                                                                                                                                               |
|--------------------------|-----------------------|------------------------------------------------------------------------------------------------------------------------------------------------------------------------------------------------------------------------------------------------------------------------------------------------------------------------------------------------------------|-------------------------------------------------------------------------------------------------------------------------------------------------------------------------------------------------------------------------------------------------------------------------------|--------------------------------------------------------------------------------------------------------------------------------------------------------------------------------------------------------------------------------------------------------------------------------------------------------------------------------------------------------------------------------------------------------------------------------------------------------------------------------------------------------------------------------------------------------------------------------------------------------------------------------------------------------------------------------------------------------------------------------------------------------------------------------------------------------------------------------------------------------------------------------------------------------------------------------------------------------------------------------------------------------------------------------------------------------------------------------------------------------------------------------------------------------------------------------------------------------------------------------------------------------------------------------------------------------------------------------------------------------------------------------------------------------------------------------------------------------------------------------------------------------------------------------------------------------------------------------------------------------------------------------------------------------------------------------------------------------------------------------------------------------------------------------------------------------------------------------------------------------------------------------------------------------------------------------------------------------------------------------------------------------------------------------------------------------------------------------------------------------------------------------|
| Laundry just got smarter | AI Powered Smart Dial | Samsung's simple to use, AI Powered Smart Dial learns and recommends your favorite wash cycles and allows you to customize your cycle list, change the displayed language, and operate the dryer right from the washer when the units are stacked.*  *Operating dryer from washer requires DV-MCK/A1 (sold separately) and stacking kit (sold separately). | Samsung's AI Powered Smart Dial learns and recommends your favorite wash cycles and allows you to operate the dryer right from the washer when the units are stacked.*  *Operating dryer from washer requires DV-MCK/A1 (sold separately) and stacking kit (sold separately). | D     Washer   Activewear   Activewear   Most frequently used cycle   OK   Dryness   Temp.   Spin                                                                                                                                                                                                                                                                                                                                                                                                                                                                                                                                                                                                                                                                                                                                                                                                                                                                                                                                                                                                                                                                                                                                                                                                                                                                                                                                                                                                                                                                                                                                                                                                                                                                                                                                                                                                                                                                                                                                                                                                                              |
| Controls within reach    | MultiControl™         | Eliminate the long reach and operate your dryer right from your washer when the units are stacked.*  *Use of this feature requires a stacked washer and dryer (stacking kit sold separately) and DV-MCK/A1, which is sold separately.                                                                                                                      | Operate your dryer right from your washer when stacking.*  *Use of this feature requires a stacked washer and dryer (stacking kit sold separately) and DV-MCK/A1, which is sold separately.                                                                                   | Double State |
| Fits any space           | Flexible Installation | Install your washer and dryer stacked or side by side to fit any space.                                                                                                                                                                                                                                                                                    | Your choice, stacked or side by side.                                                                                                                                                                                                                                         |                                                                                                                                                                                                                                                                                                                                                                                                                                                                                                                                                                                                                                                                                                                                                                                                                                                                                                                                                                                                                                                                                                                                                                                                                                                                                                                                                                                                                                                                                                                                                                                                                                                                                                                                                                                                                                                                                                                                                                                                                                                                                                                                |