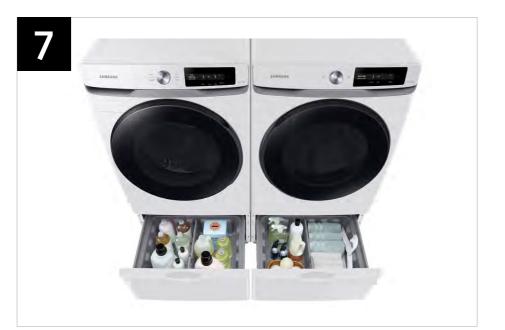

| Headline                            | Feature Name         | Long Body Copy                                                                                                                                                                                                                                      | Short Body Copy                                                                                                                | Associated Image                                                                                                                                                                                                                                                                                                                                                                                                                                                                                                                                                                                                                                                                                                                                                                                                                                                                                                                                                                                                                                                                                                                                                                                                                                                                                                                                                                                                                                                                                                                                                                                                                                                                                                                                                                                                                                                                                                                                                                                                                                                                                                              |
|-------------------------------------|----------------------|-----------------------------------------------------------------------------------------------------------------------------------------------------------------------------------------------------------------------------------------------------|--------------------------------------------------------------------------------------------------------------------------------|-------------------------------------------------------------------------------------------------------------------------------------------------------------------------------------------------------------------------------------------------------------------------------------------------------------------------------------------------------------------------------------------------------------------------------------------------------------------------------------------------------------------------------------------------------------------------------------------------------------------------------------------------------------------------------------------------------------------------------------------------------------------------------------------------------------------------------------------------------------------------------------------------------------------------------------------------------------------------------------------------------------------------------------------------------------------------------------------------------------------------------------------------------------------------------------------------------------------------------------------------------------------------------------------------------------------------------------------------------------------------------------------------------------------------------------------------------------------------------------------------------------------------------------------------------------------------------------------------------------------------------------------------------------------------------------------------------------------------------------------------------------------------------------------------------------------------------------------------------------------------------------------------------------------------------------------------------------------------------------------------------------------------------------------------------------------------------------------------------------------------------|
| Keep your washer fresh<br>and clean | Self Clean+          | Keep your washer drum fresh and clean.<br>Self Clean+ will notify you every 40 wash<br>cycles when it is time for a cleaning.                                                                                                                       | Keep your washer drum<br>fresh and clean.                                                                                      |                                                                                                                                                                                                                                                                                                                                                                                                                                                                                                                                                                                                                                                                                                                                                                                                                                                                                                                                                                                                                                                                                                                                                                                                                                                                                                                                                                                                                                                                                                                                                                                                                                                                                                                                                                                                                                                                                                                                                                                                                                                                                                                               |
| Easier use, for everyone            | ADA Compliant        | With use of a Samsung Riser,* your washer or dryer is compliant with the Americans with Disabilities Act (ADA), making loading and unloading much easier.  *ADA Compliant when using 27" wide riser. (Riser model codes: WE272NV, WE272NW, WE272NC) | Designed for easy use for everyone.*  *ADA Compliant when using 27" wide riser. (Riser model codes: WE272NV, WE272NW, WE272NC) |                                                                                                                                                                                                                                                                                                                                                                                                                                                                                                                                                                                                                                                                                                                                                                                                                                                                                                                                                                                                                                                                                                                                                                                                                                                                                                                                                                                                                                                                                                                                                                                                                                                                                                                                                                                                                                                                                                                                                                                                                                                                                                                               |
| Perfect pair                        | Matching Accessories | Round out your laundry setup with a matching dryer, pedestal, riser, and more.                                                                                                                                                                      | N/A                                                                                                                            | SAMINAL STATE OF THE PROPERTY |