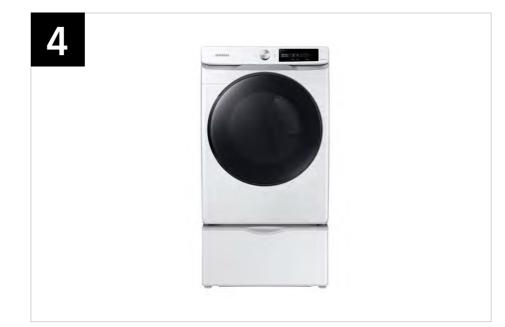

# Product Overview

WF45A6400AW WF45A6400AV

4.5 cu. ft. Large Capacity Smart Dial Front Load Washer with Super Speed Wash

#### **Product Title**

4.5 cu. ft. Large Capacity Smart Dial Front Load Washer with Super Speed Wash

#### **Available Colors**

White

Model Number: WF45A6400AW

UPC: 887276557878

**Brushed Black** 

Model Number: WF45A6400AV

UPC: 887276557861