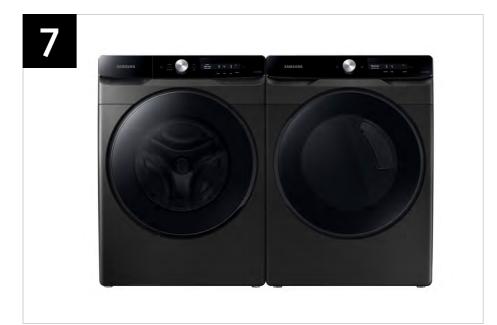

| Headline                            | Feature Name         | Long Body Copy                                                                                                                                                                                                                                      | Short Body Copy                                                                                                                | Associated Image                                                                                                                                                                                                                                                                                                                                                                                                                                                                                                                                                                                                                                                                                                                                                                                                                                                                                                                                                                                                                                                                                                                                                                                                                                                                                                                                                                                                                                                                                                                                                                                                                                                                                                                                                                                                                                                                                                                                                                                                                                                                                                              |
|-------------------------------------|----------------------|-----------------------------------------------------------------------------------------------------------------------------------------------------------------------------------------------------------------------------------------------------|--------------------------------------------------------------------------------------------------------------------------------|-------------------------------------------------------------------------------------------------------------------------------------------------------------------------------------------------------------------------------------------------------------------------------------------------------------------------------------------------------------------------------------------------------------------------------------------------------------------------------------------------------------------------------------------------------------------------------------------------------------------------------------------------------------------------------------------------------------------------------------------------------------------------------------------------------------------------------------------------------------------------------------------------------------------------------------------------------------------------------------------------------------------------------------------------------------------------------------------------------------------------------------------------------------------------------------------------------------------------------------------------------------------------------------------------------------------------------------------------------------------------------------------------------------------------------------------------------------------------------------------------------------------------------------------------------------------------------------------------------------------------------------------------------------------------------------------------------------------------------------------------------------------------------------------------------------------------------------------------------------------------------------------------------------------------------------------------------------------------------------------------------------------------------------------------------------------------------------------------------------------------------|
| Keep your washer fresh<br>and clean | Self Clean+          | Keep your washer drum fresh and clean.<br>Self Clean+ will notify you every 40 wash<br>cycles when it is time for a cleaning.                                                                                                                       | Keep your washer drum<br>fresh and clean.                                                                                      |                                                                                                                                                                                                                                                                                                                                                                                                                                                                                                                                                                                                                                                                                                                                                                                                                                                                                                                                                                                                                                                                                                                                                                                                                                                                                                                                                                                                                                                                                                                                                                                                                                                                                                                                                                                                                                                                                                                                                                                                                                                                                                                               |
| Easier use, for everyone            | ADA Compliant        | With use of a Samsung Riser,* your washer or dryer is compliant with the Americans with Disabilities Act (ADA), making loading and unloading much easier.  *ADA Compliant when using 27" wide riser. (Riser model codes: WE272NV, WE272NW, WE272NC) | Designed for easy use for everyone.*  *ADA Compliant when using 27" wide riser. (Riser model codes: WE272NV, WE272NW, WE272NC) |                                                                                                                                                                                                                                                                                                                                                                                                                                                                                                                                                                                                                                                                                                                                                                                                                                                                                                                                                                                                                                                                                                                                                                                                                                                                                                                                                                                                                                                                                                                                                                                                                                                                                                                                                                                                                                                                                                                                                                                                                                                                                                                               |
| Perfect pair                        | Matching Accessories | Round out your laundry setup with a matching dryer, pedestal, riser, and more.                                                                                                                                                                      | N/A                                                                                                                            | SAMINAL STATE OF THE PROPERTY |

## Related Products and Accessories

| Dryer Series                                             | Pedestal           | Riser              | MultiControl™ | Stacking Kit |
|----------------------------------------------------------|--------------------|--------------------|---------------|--------------|
| DVE45A6400W<br>DVG45A6400W<br>DVE45A6400V<br>DVG45A6400V | WE402NV<br>WE402NW | WE272NV<br>WE272NW | DV-MCK        | SKK-8K       |