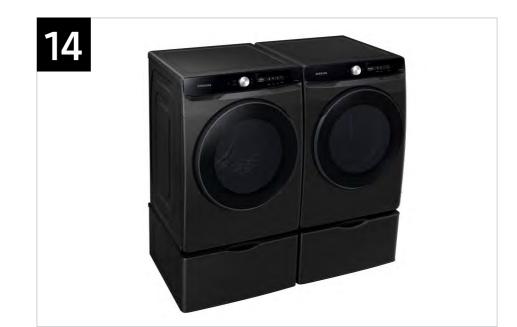

| Headline                            | Feature Name         | Long Body Copy                                                                                                                                                                                                                                      | Short Body Copy                                                                                                                | Associated Image                                                                                                                                                                                                                                                                                                                                                                                                                                                                                                                                                                                                                                                                                                                                                                                                                                                                                                                                                                                                                                                                                                                                                                                                                                                                                                                                                                                                                                                                                                                                                                                                                                                                                                                                                                                                                                                                                                                                                                                                                                                                                                              |
|-------------------------------------|----------------------|-----------------------------------------------------------------------------------------------------------------------------------------------------------------------------------------------------------------------------------------------------|--------------------------------------------------------------------------------------------------------------------------------|-------------------------------------------------------------------------------------------------------------------------------------------------------------------------------------------------------------------------------------------------------------------------------------------------------------------------------------------------------------------------------------------------------------------------------------------------------------------------------------------------------------------------------------------------------------------------------------------------------------------------------------------------------------------------------------------------------------------------------------------------------------------------------------------------------------------------------------------------------------------------------------------------------------------------------------------------------------------------------------------------------------------------------------------------------------------------------------------------------------------------------------------------------------------------------------------------------------------------------------------------------------------------------------------------------------------------------------------------------------------------------------------------------------------------------------------------------------------------------------------------------------------------------------------------------------------------------------------------------------------------------------------------------------------------------------------------------------------------------------------------------------------------------------------------------------------------------------------------------------------------------------------------------------------------------------------------------------------------------------------------------------------------------------------------------------------------------------------------------------------------------|
| Keep your washer fresh<br>and clean | Self Clean+          | Keep your washer drum fresh and clean.<br>Self Clean+ will notify you every 40 wash<br>cycles when it is time for a cleaning.                                                                                                                       | Keep your washer drum<br>fresh and clean.                                                                                      |                                                                                                                                                                                                                                                                                                                                                                                                                                                                                                                                                                                                                                                                                                                                                                                                                                                                                                                                                                                                                                                                                                                                                                                                                                                                                                                                                                                                                                                                                                                                                                                                                                                                                                                                                                                                                                                                                                                                                                                                                                                                                                                               |
| Easier use, for everyone            | ADA Compliant        | With use of a Samsung Riser,* your washer or dryer is compliant with the Americans with Disabilities Act (ADA), making loading and unloading much easier.  *ADA Compliant when using 27" wide riser. (Riser model codes: WE272NV, WE272NW, WE272NC) | Designed for easy use for everyone.*  *ADA Compliant when using 27" wide riser. (Riser model codes: WE272NV, WE272NW, WE272NC) |                                                                                                                                                                                                                                                                                                                                                                                                                                                                                                                                                                                                                                                                                                                                                                                                                                                                                                                                                                                                                                                                                                                                                                                                                                                                                                                                                                                                                                                                                                                                                                                                                                                                                                                                                                                                                                                                                                                                                                                                                                                                                                                               |
| Perfect pair                        | Matching Accessories | Round out your laundry setup with a matching dryer, pedestal, riser, and more.                                                                                                                                                                      | N/A                                                                                                                            | SAMINAL STATE OF THE PROPERTY |

## Related Products and Accessories

| Dryer Series                                             | Pedestal           | Riser              | MultiControl™ | Stacking Kit |
|----------------------------------------------------------|--------------------|--------------------|---------------|--------------|
| DVE45A6400W<br>DVG45A6400W<br>DVE45A6400V<br>DVG45A6400V | WE402NV<br>WE402NW | WE272NV<br>WE272NW | DV-MCK        | SKK-8K       |