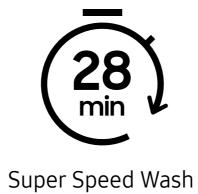

| Headline                                                            | Feature Name               | Long Body Copy                                                                                                                                                                                                                                                                                                                                                                                                                                                                                                             | Short Body Copy                                                                                                                                                                                                                                                                                                                                                                                                                                     | Associated Image |
|---------------------------------------------------------------------|----------------------------|----------------------------------------------------------------------------------------------------------------------------------------------------------------------------------------------------------------------------------------------------------------------------------------------------------------------------------------------------------------------------------------------------------------------------------------------------------------------------------------------------------------------------|-----------------------------------------------------------------------------------------------------------------------------------------------------------------------------------------------------------------------------------------------------------------------------------------------------------------------------------------------------------------------------------------------------------------------------------------------------|------------------|
| Wash a full load in 28<br>minutes, wash and dry<br>in under an hour | Super Speed Wash           | Wash a full load of laundry with full performance in just 28 minutes* and with an added Super Speed Dryer, achieve a complete wash and dry in under an hour.**  *Based on using Super Speed cycle with an 8lb load.  **Based on 8lb D.O.E. standard load. (50% cotton, 50% poly)                                                                                                                                                                                                                                           | Powerful cleaning in just 28 minutes* and achieve a complete wash and dry in under an hour with an added Super Speed Dryer.**  *Based on using Super Speed cycle with an 8lb load.  **Based on 8lb D.O.E. standard load. (50% cotton, 50% poly)                                                                                                                                                                                                     |                  |
| Fit more for fewer loads                                            | Large 4.5 cu. ft. Capacity | Fewer loads, less time in the laundry room, and more time doing the things you love.                                                                                                                                                                                                                                                                                                                                                                                                                                       | Fewer loads, less time in the laundry room.                                                                                                                                                                                                                                                                                                                                                                                                         |                  |
| Control in the palm of your hand                                    | Wi-Fi Connectivity         | Wi-Fi connected so you can receive end of cycle alerts, remotely start or stop your wash, schedule cycles on your time, and more, right from your smartphone with the SmartThings App.*  *Requires wireless network, Samsung account and SmartThings App. The Samsung SmartThings App supports Android OS 4.0 (ICS) or later which is optimized for Samsung smartphones (Galaxy S and Galaxy Note series). This app also supports iOS 7 or later for iPhone models. SmartThings App available in App Store and Play Store. | Receive end of cycle alerts, remotely start, schedule, and more, from your smartphone with the SmartThings App.*  *Requires wireless network, Samsung account and SmartThings App. The Samsung SmartThings App supports Android OS 4.0 (ICS) or later which is optimized for Samsung smartphones (Galaxy S and Galaxy Note series). This app also supports iOS 7 or later for iPhone models. SmartThings App available in App Store and Play Store. |                  |