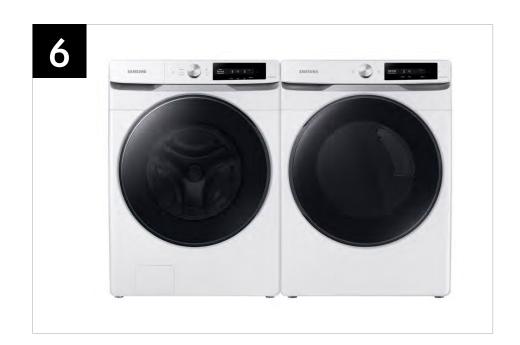

| Headline                            | Feature Name         | Long Body Copy                                                                                                                                                                                                                                      | Short Body Copy                                                                                                                | Associated Image                                                                                                                                                                                                                                                                                                                                                                                                                                                                                                                                                                                                                                                                                                                                                                                                                                                                                                                                                                                                                                                                                                                                                                                                                                                                                                                                                                                                                                                                                                                                                                                                                                                                                                                                                                                                                                                                                                                                                                                                                                                                                                              |
|-------------------------------------|----------------------|-----------------------------------------------------------------------------------------------------------------------------------------------------------------------------------------------------------------------------------------------------|--------------------------------------------------------------------------------------------------------------------------------|-------------------------------------------------------------------------------------------------------------------------------------------------------------------------------------------------------------------------------------------------------------------------------------------------------------------------------------------------------------------------------------------------------------------------------------------------------------------------------------------------------------------------------------------------------------------------------------------------------------------------------------------------------------------------------------------------------------------------------------------------------------------------------------------------------------------------------------------------------------------------------------------------------------------------------------------------------------------------------------------------------------------------------------------------------------------------------------------------------------------------------------------------------------------------------------------------------------------------------------------------------------------------------------------------------------------------------------------------------------------------------------------------------------------------------------------------------------------------------------------------------------------------------------------------------------------------------------------------------------------------------------------------------------------------------------------------------------------------------------------------------------------------------------------------------------------------------------------------------------------------------------------------------------------------------------------------------------------------------------------------------------------------------------------------------------------------------------------------------------------------------|
| Keep your washer fresh<br>and clean | Self Clean+          | Keep your washer drum fresh and clean.<br>Self Clean+ will notify you every 40 wash<br>cycles when it is time for a cleaning.                                                                                                                       | Keep your washer drum<br>fresh and clean.                                                                                      |                                                                                                                                                                                                                                                                                                                                                                                                                                                                                                                                                                                                                                                                                                                                                                                                                                                                                                                                                                                                                                                                                                                                                                                                                                                                                                                                                                                                                                                                                                                                                                                                                                                                                                                                                                                                                                                                                                                                                                                                                                                                                                                               |
| Easier use, for everyone            | ADA Compliant        | With use of a Samsung Riser,* your washer or dryer is compliant with the Americans with Disabilities Act (ADA), making loading and unloading much easier.  *ADA Compliant when using 27" wide riser. (Riser model codes: WE272NV, WE272NW, WE272NC) | Designed for easy use for everyone.*  *ADA Compliant when using 27" wide riser. (Riser model codes: WE272NV, WE272NW, WE272NC) |                                                                                                                                                                                                                                                                                                                                                                                                                                                                                                                                                                                                                                                                                                                                                                                                                                                                                                                                                                                                                                                                                                                                                                                                                                                                                                                                                                                                                                                                                                                                                                                                                                                                                                                                                                                                                                                                                                                                                                                                                                                                                                                               |
| Perfect pair                        | Matching Accessories | Round out your laundry setup with a matching dryer, pedestal, riser, and more.                                                                                                                                                                      | N/A                                                                                                                            | SAMINAL STATE OF THE PROPERTY |

## Related Products and Accessories

| Dryer Series                                             | Pedestal           | Riser              | MultiControl™ | Stacking Kit |
|----------------------------------------------------------|--------------------|--------------------|---------------|--------------|
| DVE45A6400W<br>DVG45A6400W<br>DVE45A6400V<br>DVG45A6400V | WE402NV<br>WE402NW | WE272NV<br>WE272NW | DV-MCK        | SKK-8K       |