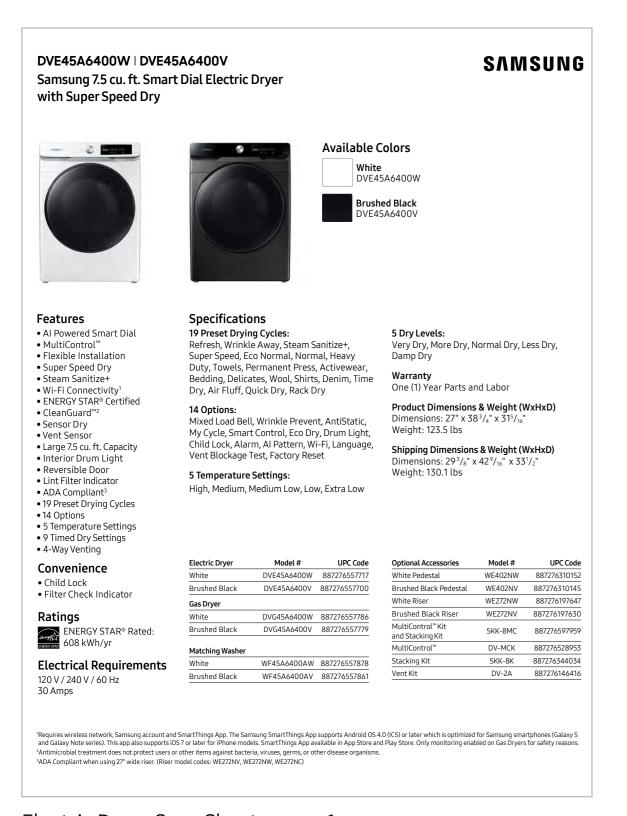

# Product Overview

DVE45A6400W / DVG45A6400W DVE45A6400V / DVG45A6400V

7.5 cu. ft. Smart Dial Electric Dryer with Super Speed Dry 7.5 cu. ft. Smart Dial Gas Dryer with Super Speed Dry

#### **Product Titles**

DVE45A6400W, DVE45A6400V - 7.5 cu. ft. Smart Dial Electric Dryer with Super Speed Dry DVG45A6400W, DVG45A6400V - 7.5 cu. ft. Smart Dial Gas Dryer with Super Speed Dry

#### White

Electric Dryer Model Number: DVE45A6400W

Electric Dryer UPC: 887276557717

Gas Dryer Model Number: DVG45A6400W

Gas Dryer UPC: 887276557786

#### **Brushed Black**

Electric Dryer Model Number: DVE45A6400V

Electric Dryer UPC: 887276557700

Gas Dryer Model Number: DVG45A6400V

Gas Dryer UPC: 887276557779

21