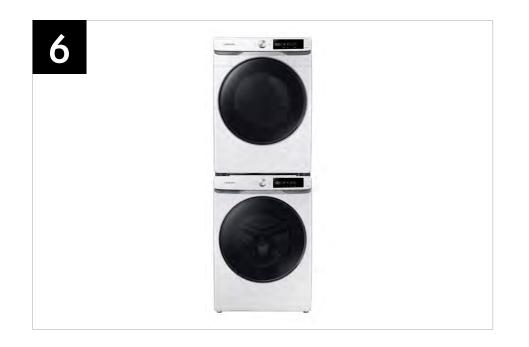

| Headline                 | Feature Name          | Long Body Copy                                                                                                                                                                                                                                                                                                                                             | Short Body Copy                                                                                                                                                                                                                                                               | Associated Image                                                                                                                                                                                                                                                                                                                                                                                                                                                                                                                                                                                                                                                                                                                                                                                                                                                                                                                                                                                                                                                                                                                                                                                                                                                                                                                                                                                                                                                                                                                                                                                                                                                                                                                                                                                                                                                                                                                                                                                                                                                                                                               |
|--------------------------|-----------------------|------------------------------------------------------------------------------------------------------------------------------------------------------------------------------------------------------------------------------------------------------------------------------------------------------------------------------------------------------------|-------------------------------------------------------------------------------------------------------------------------------------------------------------------------------------------------------------------------------------------------------------------------------|--------------------------------------------------------------------------------------------------------------------------------------------------------------------------------------------------------------------------------------------------------------------------------------------------------------------------------------------------------------------------------------------------------------------------------------------------------------------------------------------------------------------------------------------------------------------------------------------------------------------------------------------------------------------------------------------------------------------------------------------------------------------------------------------------------------------------------------------------------------------------------------------------------------------------------------------------------------------------------------------------------------------------------------------------------------------------------------------------------------------------------------------------------------------------------------------------------------------------------------------------------------------------------------------------------------------------------------------------------------------------------------------------------------------------------------------------------------------------------------------------------------------------------------------------------------------------------------------------------------------------------------------------------------------------------------------------------------------------------------------------------------------------------------------------------------------------------------------------------------------------------------------------------------------------------------------------------------------------------------------------------------------------------------------------------------------------------------------------------------------------------|
| Laundry just got smarter | AI Powered Smart Dial | Samsung's simple to use, AI Powered Smart Dial learns and recommends your favorite wash cycles and allows you to customize your cycle list, change the displayed language, and operate the dryer right from the washer when the units are stacked.*  *Operating dryer from washer requires DV-MCK/A1 (sold separately) and stacking kit (sold separately). | Samsung's AI Powered Smart Dial learns and recommends your favorite wash cycles and allows you to operate the dryer right from the washer when the units are stacked.*  *Operating dryer from washer requires DV-MCK/A1 (sold separately) and stacking kit (sold separately). | D     Washer   Activewear   Activewear   Most frequently used cycle   OK   Dryness   Temp.   Spin                                                                                                                                                                                                                                                                                                                                                                                                                                                                                                                                                                                                                                                                                                                                                                                                                                                                                                                                                                                                                                                                                                                                                                                                                                                                                                                                                                                                                                                                                                                                                                                                                                                                                                                                                                                                                                                                                                                                                                                                                              |
| Controls within reach    | MultiControl™         | Eliminate the long reach and operate your dryer right from your washer when the units are stacked.*  *Use of this feature requires a stacked washer and dryer (stacking kit sold separately) and DV-MCK/A1, which is sold separately.                                                                                                                      | Operate your dryer right from your washer when stacking.*  *Use of this feature requires a stacked washer and dryer (stacking kit sold separately) and DV-MCK/A1, which is sold separately.                                                                                   | Double State |
| Fits any space           | Flexible Installation | Install your washer and dryer stacked or side by side to fit any space.                                                                                                                                                                                                                                                                                    | Your choice, stacked or side by side.                                                                                                                                                                                                                                         |                                                                                                                                                                                                                                                                                                                                                                                                                                                                                                                                                                                                                                                                                                                                                                                                                                                                                                                                                                                                                                                                                                                                                                                                                                                                                                                                                                                                                                                                                                                                                                                                                                                                                                                                                                                                                                                                                                                                                                                                                                                                                                                                |