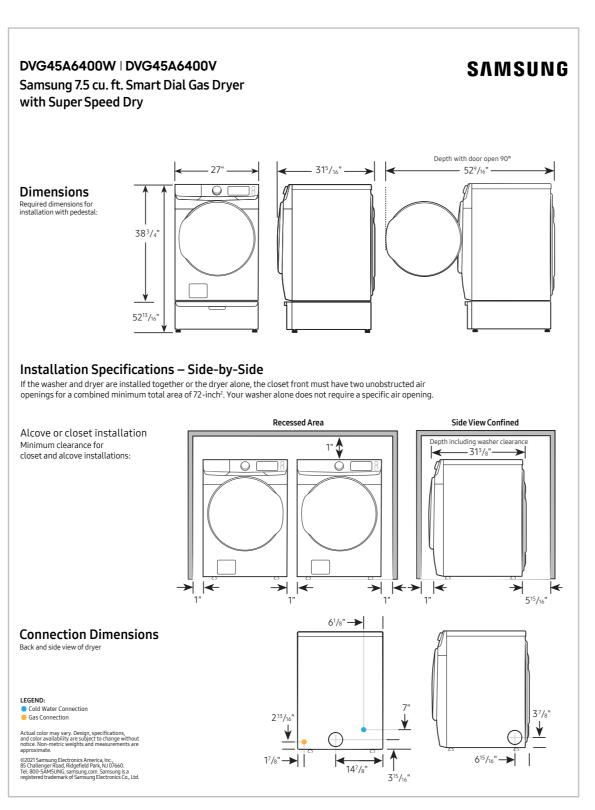

# Product Overview

DVE45A6400W / DVG45A6400W DVE45A6400V / DVG45A6400V

7.5 cu. ft. Smart Dial Electric Dryer with Super Speed Dry 7.5 cu. ft. Smart Dial Gas Dryer with Super Speed Dry