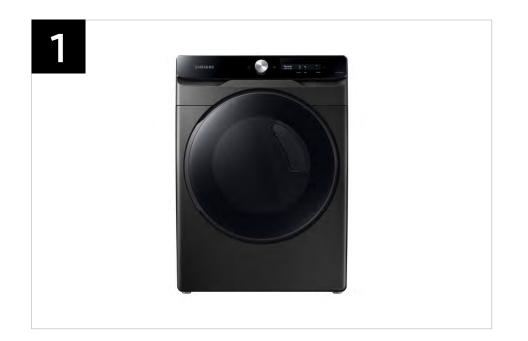

# Product Overview

DVE45A6400W / DVG45A6400W DVE45A6400V / DVG45A6400V

7.5 cu. ft. Smart Dial Electric Dryer with Super Speed Dry 7.5 cu. ft. Smart Dial Gas Dryer with Super Speed Dry

#### **Product Titles**

DVE45A6400W, DVE45A6400V - 7.5 cu. ft. Smart Dial Electric Dryer with Super Speed Dry DVG45A6400W, DVG45A6400V - 7.5 cu. ft. Smart Dial Gas Dryer with Super Speed Dry