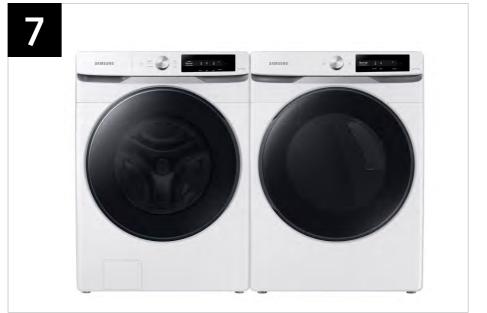

| Headline                            | Feature Name         | Long Body Copy                                                                                                                                                                                                                                      | Short Body Copy                                                                                                                | Associated Image                                                                                                                                                                                                                                                                                                                                                                                                                                                                                                                                                                                                                                                                                                                                                                                                                                                                                                                                                                                                                                                                                                                                                                                                                                                                                                                                                                                                                                                                                                                                                                                                                                                                                                                                                                                                                                                                                                                                                                                                                                                                                                              |
|-------------------------------------|----------------------|-----------------------------------------------------------------------------------------------------------------------------------------------------------------------------------------------------------------------------------------------------|--------------------------------------------------------------------------------------------------------------------------------|-------------------------------------------------------------------------------------------------------------------------------------------------------------------------------------------------------------------------------------------------------------------------------------------------------------------------------------------------------------------------------------------------------------------------------------------------------------------------------------------------------------------------------------------------------------------------------------------------------------------------------------------------------------------------------------------------------------------------------------------------------------------------------------------------------------------------------------------------------------------------------------------------------------------------------------------------------------------------------------------------------------------------------------------------------------------------------------------------------------------------------------------------------------------------------------------------------------------------------------------------------------------------------------------------------------------------------------------------------------------------------------------------------------------------------------------------------------------------------------------------------------------------------------------------------------------------------------------------------------------------------------------------------------------------------------------------------------------------------------------------------------------------------------------------------------------------------------------------------------------------------------------------------------------------------------------------------------------------------------------------------------------------------------------------------------------------------------------------------------------------------|
| Keep your washer fresh<br>and clean | Self Clean+          | Keep your washer drum fresh and clean.<br>Self Clean+ will notify you every 40 wash<br>cycles when it is time for a cleaning.                                                                                                                       | Keep your washer drum<br>fresh and clean.                                                                                      |                                                                                                                                                                                                                                                                                                                                                                                                                                                                                                                                                                                                                                                                                                                                                                                                                                                                                                                                                                                                                                                                                                                                                                                                                                                                                                                                                                                                                                                                                                                                                                                                                                                                                                                                                                                                                                                                                                                                                                                                                                                                                                                               |
| Easier use, for everyone            | ADA Compliant        | With use of a Samsung Riser,* your washer or dryer is compliant with the Americans with Disabilities Act (ADA), making loading and unloading much easier.  *ADA Compliant when using 27" wide riser. (Riser model codes: WE272NV, WE272NW, WE272NC) | Designed for easy use for everyone.*  *ADA Compliant when using 27" wide riser. (Riser model codes: WE272NV, WE272NW, WE272NC) |                                                                                                                                                                                                                                                                                                                                                                                                                                                                                                                                                                                                                                                                                                                                                                                                                                                                                                                                                                                                                                                                                                                                                                                                                                                                                                                                                                                                                                                                                                                                                                                                                                                                                                                                                                                                                                                                                                                                                                                                                                                                                                                               |
| Perfect pair                        | Matching Accessories | Round out your laundry setup with a matching dryer, pedestal, riser, and more.                                                                                                                                                                      | N/A                                                                                                                            | SAMINAL STATE OF THE PROPERTY |