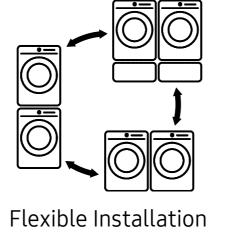

| Headline                 | Feature Name          | Long Body Copy                                                                                                                                                                                                                                                                                                                                             | Short Body Copy                                                                                                                                                                                                                                                               | Associated Image                                                                                                                                                                                                                                                                                                                                                                                                                                                                                                                                                                                                                                                                                                                                                                                                                                                                                                                                                                                                                                                                                                                                                                                                                                                                                                                                                                                                                                                                                                                                                                                                                                                                                                                                                                                                                                                                                                                                                                                                                                                                                                               |
|--------------------------|-----------------------|------------------------------------------------------------------------------------------------------------------------------------------------------------------------------------------------------------------------------------------------------------------------------------------------------------------------------------------------------------|-------------------------------------------------------------------------------------------------------------------------------------------------------------------------------------------------------------------------------------------------------------------------------|--------------------------------------------------------------------------------------------------------------------------------------------------------------------------------------------------------------------------------------------------------------------------------------------------------------------------------------------------------------------------------------------------------------------------------------------------------------------------------------------------------------------------------------------------------------------------------------------------------------------------------------------------------------------------------------------------------------------------------------------------------------------------------------------------------------------------------------------------------------------------------------------------------------------------------------------------------------------------------------------------------------------------------------------------------------------------------------------------------------------------------------------------------------------------------------------------------------------------------------------------------------------------------------------------------------------------------------------------------------------------------------------------------------------------------------------------------------------------------------------------------------------------------------------------------------------------------------------------------------------------------------------------------------------------------------------------------------------------------------------------------------------------------------------------------------------------------------------------------------------------------------------------------------------------------------------------------------------------------------------------------------------------------------------------------------------------------------------------------------------------------|
| Laundry just got smarter | AI Powered Smart Dial | Samsung's simple to use, AI Powered Smart Dial learns and recommends your favorite wash cycles and allows you to customize your cycle list, change the displayed language, and operate the dryer right from the washer when the units are stacked.*  *Operating dryer from washer requires DV-MCK/A1 (sold separately) and stacking kit (sold separately). | Samsung's AI Powered Smart Dial learns and recommends your favorite wash cycles and allows you to operate the dryer right from the washer when the units are stacked.*  *Operating dryer from washer requires DV-MCK/A1 (sold separately) and stacking kit (sold separately). | D     Washer   Activewear   Activewear   Most frequently used cycle   OK   Dryness   Temp.   Spin                                                                                                                                                                                                                                                                                                                                                                                                                                                                                                                                                                                                                                                                                                                                                                                                                                                                                                                                                                                                                                                                                                                                                                                                                                                                                                                                                                                                                                                                                                                                                                                                                                                                                                                                                                                                                                                                                                                                                                                                                              |
| Controls within reach    | MultiControl™         | Eliminate the long reach and operate your dryer right from your washer when the units are stacked.*  *Use of this feature requires a stacked washer and dryer (stacking kit sold separately) and DV-MCK/A1, which is sold separately.                                                                                                                      | Operate your dryer right from your washer when stacking.*  *Use of this feature requires a stacked washer and dryer (stacking kit sold separately) and DV-MCK/A1, which is sold separately.                                                                                   | Double State |
| Fits any space           | Flexible Installation | Install your washer and dryer stacked or side by side to fit any space.                                                                                                                                                                                                                                                                                    | Your choice, stacked or side by side.                                                                                                                                                                                                                                         |                                                                                                                                                                                                                                                                                                                                                                                                                                                                                                                                                                                                                                                                                                                                                                                                                                                                                                                                                                                                                                                                                                                                                                                                                                                                                                                                                                                                                                                                                                                                                                                                                                                                                                                                                                                                                                                                                                                                                                                                                                                                                                                                |