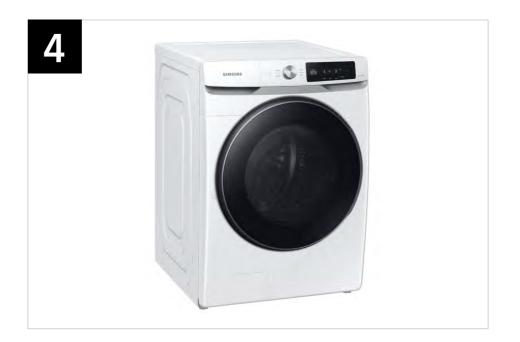

# Product Overview

WF45A6400AW WF45A6400AV

4.5 cu. ft. Large Capacity Smart Dial Front Load Washer with Super Speed Wash

#### **Product Title**

4.5 cu. ft. Large Capacity Smart Dial Front Load Washer with Super Speed Wash