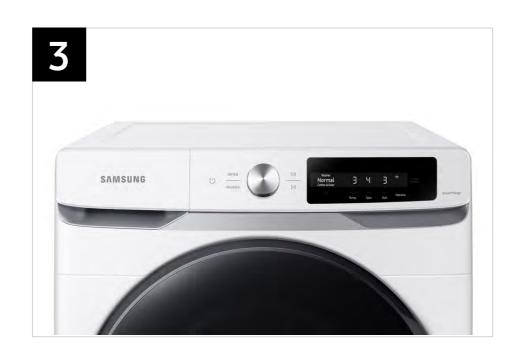

| Headline                 | Feature Name          | Long Body Copy                                                                                                                                                                                                                                                                                                                                             | Short Body Copy                                                                                                                                                                                                                                                               | Associated Image                                                                                                                                                                                                                                                                                                                                                                                                                                                                                                                                                                                                                                                                                                                                                                                                                                                                                                                                                                                                                                                                                                                                                                                                                                                                                                                                                                                                                                                                                                                                                                                                                                                                                                                                                                                                                                                                                                                                                                                                                                                                                                               |
|--------------------------|-----------------------|------------------------------------------------------------------------------------------------------------------------------------------------------------------------------------------------------------------------------------------------------------------------------------------------------------------------------------------------------------|-------------------------------------------------------------------------------------------------------------------------------------------------------------------------------------------------------------------------------------------------------------------------------|--------------------------------------------------------------------------------------------------------------------------------------------------------------------------------------------------------------------------------------------------------------------------------------------------------------------------------------------------------------------------------------------------------------------------------------------------------------------------------------------------------------------------------------------------------------------------------------------------------------------------------------------------------------------------------------------------------------------------------------------------------------------------------------------------------------------------------------------------------------------------------------------------------------------------------------------------------------------------------------------------------------------------------------------------------------------------------------------------------------------------------------------------------------------------------------------------------------------------------------------------------------------------------------------------------------------------------------------------------------------------------------------------------------------------------------------------------------------------------------------------------------------------------------------------------------------------------------------------------------------------------------------------------------------------------------------------------------------------------------------------------------------------------------------------------------------------------------------------------------------------------------------------------------------------------------------------------------------------------------------------------------------------------------------------------------------------------------------------------------------------------|
| Laundry just got smarter | AI Powered Smart Dial | Samsung's simple to use, AI Powered Smart Dial learns and recommends your favorite wash cycles and allows you to customize your cycle list, change the displayed language, and operate the dryer right from the washer when the units are stacked.*  *Operating dryer from washer requires DV-MCK/A1 (sold separately) and stacking kit (sold separately). | Samsung's AI Powered Smart Dial learns and recommends your favorite wash cycles and allows you to operate the dryer right from the washer when the units are stacked.*  *Operating dryer from washer requires DV-MCK/A1 (sold separately) and stacking kit (sold separately). | D     Washer   Activewear   Activewear   Most frequently used cycle   OK   Dryness   Temp.   Spin                                                                                                                                                                                                                                                                                                                                                                                                                                                                                                                                                                                                                                                                                                                                                                                                                                                                                                                                                                                                                                                                                                                                                                                                                                                                                                                                                                                                                                                                                                                                                                                                                                                                                                                                                                                                                                                                                                                                                                                                                              |
| Controls within reach    | MultiControl™         | Eliminate the long reach and operate your dryer right from your washer when the units are stacked.*  *Use of this feature requires a stacked washer and dryer (stacking kit sold separately) and DV-MCK/A1, which is sold separately.                                                                                                                      | Operate your dryer right from your washer when stacking.*  *Use of this feature requires a stacked washer and dryer (stacking kit sold separately) and DV-MCK/A1, which is sold separately.                                                                                   | Double State |
| Fits any space           | Flexible Installation | Install your washer and dryer stacked or side by side to fit any space.                                                                                                                                                                                                                                                                                    | Your choice, stacked or side by side.                                                                                                                                                                                                                                         |                                                                                                                                                                                                                                                                                                                                                                                                                                                                                                                                                                                                                                                                                                                                                                                                                                                                                                                                                                                                                                                                                                                                                                                                                                                                                                                                                                                                                                                                                                                                                                                                                                                                                                                                                                                                                                                                                                                                                                                                                                                                                                                                |