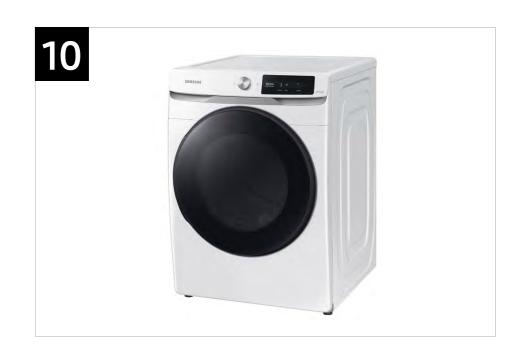

# Product Overview

DVE45A6400W / DVG45A6400W DVE45A6400V / DVG45A6400V

7.5 cu. ft. Smart Dial Electric Dryer with Super Speed Dry 7.5 cu. ft. Smart Dial Gas Dryer with Super Speed Dry

#### **Product Titles**

DVE45A6400W, DVE45A6400V - 7.5 cu. ft. Smart Dial Electric Dryer with Super Speed Dry DVG45A6400W, DVG45A6400V - 7.5 cu. ft. Smart Dial Gas Dryer with Super Speed Dry