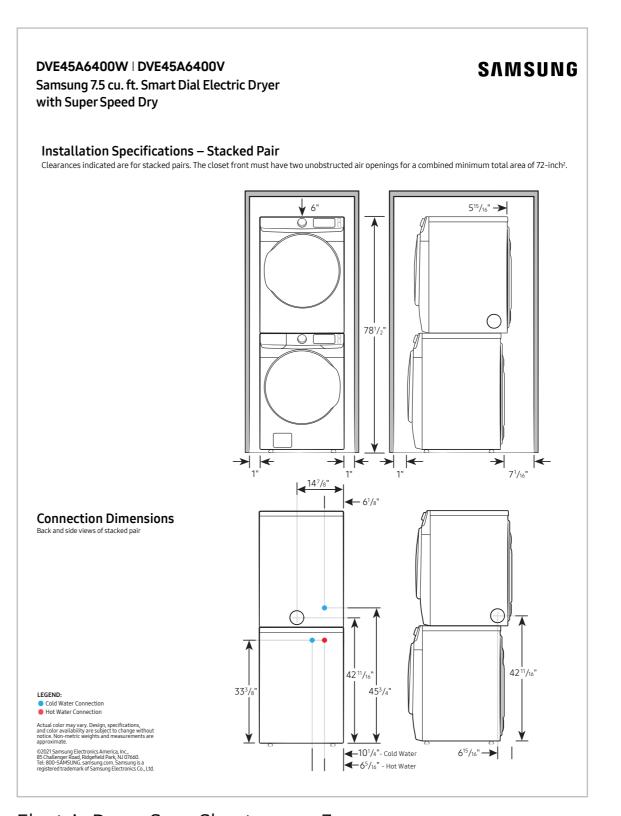

# Product Overview

DVE45A6400W / DVG45A6400W DVE45A6400V / DVG45A6400V

7.5 cu. ft. Smart Dial Electric Dryer with Super Speed Dry 7.5 cu. ft. Smart Dial Gas Dryer with Super Speed Dry

#### **Product Titles**

DVE45A6400W, DVE45A6400V - 7.5 cu. ft. Smart Dial Electric Dryer with Super Speed Dry DVG45A6400W, DVG45A6400V - 7.5 cu. ft. Smart Dial Gas Dryer with Super Speed Dry