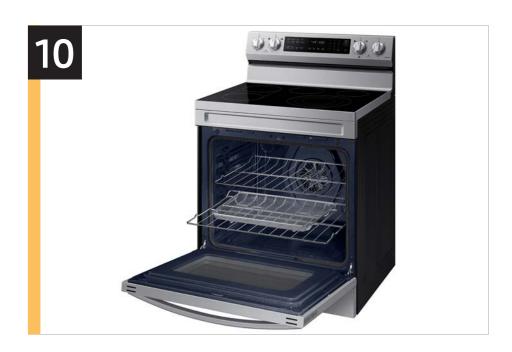

| Features and Benefits - NE63A6711 (Continued) |                                |                                                                                                                                                                                                                           |                                                                                                                  |                  |
|-----------------------------------------------|--------------------------------|---------------------------------------------------------------------------------------------------------------------------------------------------------------------------------------------------------------------------|------------------------------------------------------------------------------------------------------------------|------------------|
| Overall Product Headline                      | Feature Name                   | Long Body Copy                                                                                                                                                                                                            | Short Body Copy                                                                                                  | Associated Image |
| First electric range with griddle included!   | Removable Non-stick<br>Griddle | A removable non-stick griddle is included with your cooktop and perfectly sized to fit the griddle burners. Grill your family's favorite foods and when done, conveniently store the griddle in the range storage drawer. | Grill your family's favorite foods with the included griddle that is perfectly sized to fit the griddle burners. |                  |
| Save time with Convection+                    | Convection+                    | Powerful Convection+ saves you time by cooking food fast and more evenly. Fan with a heated element circulates hot air in the oven for perfect baking and roasting.                                                       | Powerful Convection+<br>saves you time by cooking<br>food fast and more evenly.                                  |                  |
| Cook enough for the whole crew                | Large Oven Capacity            | This large 6.3 cu. ft. oven can fit multiple dishes at one time and can easily accommodate big casserole dishes and large roasting pans.                                                                                  | This large 6.3 cu. ft. oven can fit multiple dishes at one time.                                                 | 6.3<br>cu. ft.   |