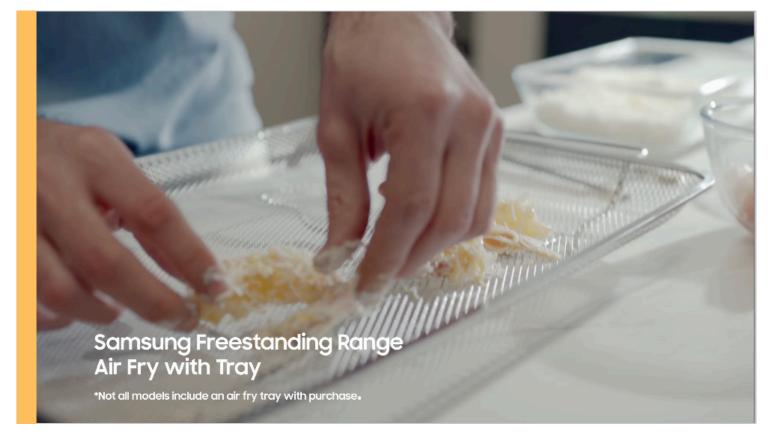

# Product Messaging

| Features and Benefits - NE63A6711                                                   |                         |                                                                                                                                                                                                                                                                                                                                                                                                                                                                      |                                                                                                                                                                                                           |                                   |
|-------------------------------------------------------------------------------------|-------------------------|----------------------------------------------------------------------------------------------------------------------------------------------------------------------------------------------------------------------------------------------------------------------------------------------------------------------------------------------------------------------------------------------------------------------------------------------------------------------|-----------------------------------------------------------------------------------------------------------------------------------------------------------------------------------------------------------|-----------------------------------|
| Overall Product Headline                                                            | Feature Name            | Long Body Copy                                                                                                                                                                                                                                                                                                                                                                                                                                                       | Short Body Copy                                                                                                                                                                                           | Associated Image                  |
| Elevated design                                                                     | Stainless Steel Design  | Our Stainless Steel design elegantly wraps around the cooktop sides and up through the slim control panel, elevating the look of any kitchen. Ergonomic knobs are easy to grip comfortably for precise temperature control. If that's not enough, tinted glass on the oven door gives your range the upgrade you deserve.                                                                                                                                            | Our Stainless Steel design elegantly wraps around the cooktop sides and up through the slim control panel, elevating the look of any kitchen.                                                             |                                   |
| No-Preheat Air Fry - Healthier cooking with a crunch*  *As compared to deep-frying. | Air Fry with Tray       | Cooking with a crunch just got healthier with Air Fry.* Using little to no oil, you can quickly prepare your favorite fried foods right in your oven. No preheating required. Air Fry tray included.  *As compared to deep-frying.                                                                                                                                                                                                                                   | A healthier way to prepare your favorite fried foods right in your oven with little to no oil.* No preheating required. Air Fry tray included.  *As compared to deep-frying.                              |                                   |
| Make cooking simple with smart technology                                           | Wi-Fi and Voice Enabled | Preheat, adjust time and temperature of your oven, and monitor your cooktop from wherever you are with your smartphone.* Conveniently use voice to control your oven whether it's Alexa, Bixby or Google.**  *Available on Android or IOS devices. A Wi-Fi connection and a Samsung account are required.  **Bixby is Samsung's brand of artificial intelligence (AI)/Internet of Things (IOT) voice assistant. All voice commands are available on Android and IOS. | Preheat, monitor and adjust time and temperature of your oven from wherever you are using your smartphone.*  *Available on Android or IOS devices. A Wi-Fi connection and a Samsung account are required. | Bixby works with Google Assistant |