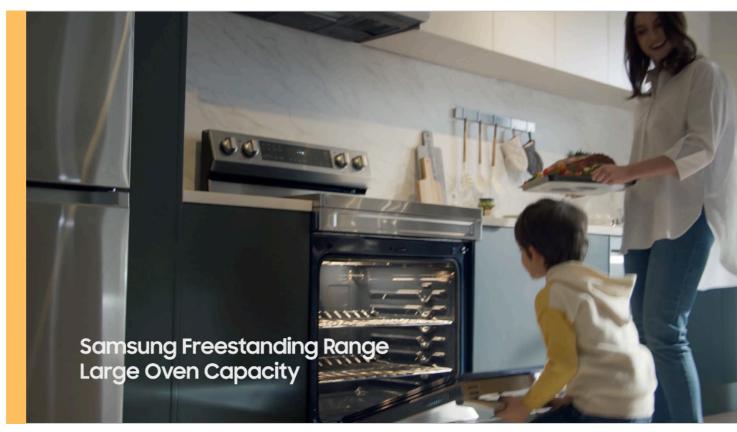

| Features and Benefits - NE63A6711 (Continued) |                                |                                                                                                                                                                                                                           |                                                                                                                  |                  |
|-----------------------------------------------|--------------------------------|---------------------------------------------------------------------------------------------------------------------------------------------------------------------------------------------------------------------------|------------------------------------------------------------------------------------------------------------------|------------------|
| Overall Product Headline                      | Feature Name                   | Long Body Copy                                                                                                                                                                                                            | Short Body Copy                                                                                                  | Associated Image |
| First electric range with griddle included!   | Removable Non-stick<br>Griddle | A removable non-stick griddle is included with your cooktop and perfectly sized to fit the griddle burners. Grill your family's favorite foods and when done, conveniently store the griddle in the range storage drawer. | Grill your family's favorite foods with the included griddle that is perfectly sized to fit the griddle burners. |                  |
| Save time with Convection+                    | Convection+                    | Powerful Convection+ saves you time by cooking food fast and more evenly. Fan with a heated element circulates hot air in the oven for perfect baking and roasting.                                                       | Powerful Convection+<br>saves you time by cooking<br>food fast and more evenly.                                  |                  |
| Cook enough for the whole crew                | Large Oven Capacity            | This large 6.3 cu. ft. oven can fit multiple dishes at one time and can easily accommodate big casserole dishes and large roasting pans.                                                                                  | This large 6.3 cu. ft. oven can fit multiple dishes at one time.                                                 | 6.3<br>cu. ft.   |

#### Easy Ads link

https://dam.gettyimages.com/s/fnfbwwtw4hksk5m8998zcv

**Large Oven Capacity** 