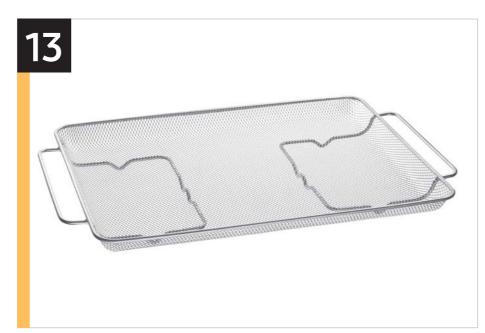

# Product Messaging

| Features and Benefits - NE63A6711                                                   |                         |                                                                                                                                                                                                                                                                                                                                                                                                                                                                      |                                                                                                                                                                                                           |                                   |
|-------------------------------------------------------------------------------------|-------------------------|----------------------------------------------------------------------------------------------------------------------------------------------------------------------------------------------------------------------------------------------------------------------------------------------------------------------------------------------------------------------------------------------------------------------------------------------------------------------|-----------------------------------------------------------------------------------------------------------------------------------------------------------------------------------------------------------|-----------------------------------|
| Overall Product Headline                                                            | Feature Name            | Long Body Copy                                                                                                                                                                                                                                                                                                                                                                                                                                                       | Short Body Copy                                                                                                                                                                                           | Associated Image                  |
| Elevated design                                                                     | Stainless Steel Design  | Our Stainless Steel design elegantly wraps around the cooktop sides and up through the slim control panel, elevating the look of any kitchen. Ergonomic knobs are easy to grip comfortably for precise temperature control. If that's not enough, tinted glass on the oven door gives your range the upgrade you deserve.                                                                                                                                            | Our Stainless Steel design elegantly wraps around the cooktop sides and up through the slim control panel, elevating the look of any kitchen.                                                             |                                   |
| No-Preheat Air Fry - Healthier cooking with a crunch*  *As compared to deep-frying. | Air Fry with Tray       | Cooking with a crunch just got healthier with Air Fry.* Using little to no oil, you can quickly prepare your favorite fried foods right in your oven. No preheating required. Air Fry tray included.  *As compared to deep-frying.                                                                                                                                                                                                                                   | A healthier way to prepare your favorite fried foods right in your oven with little to no oil.* No preheating required. Air Fry tray included.  *As compared to deep-frying.                              |                                   |
| Make cooking simple with smart technology                                           | Wi-Fi and Voice Enabled | Preheat, adjust time and temperature of your oven, and monitor your cooktop from wherever you are with your smartphone.* Conveniently use voice to control your oven whether it's Alexa, Bixby or Google.**  *Available on Android or IOS devices. A Wi-Fi connection and a Samsung account are required.  **Bixby is Samsung's brand of artificial intelligence (AI)/Internet of Things (IOT) voice assistant. All voice commands are available on Android and IOS. | Preheat, monitor and adjust time and temperature of your oven from wherever you are using your smartphone.*  *Available on Android or IOS devices. A Wi-Fi connection and a Samsung account are required. | Bixby works with Google Assistant |