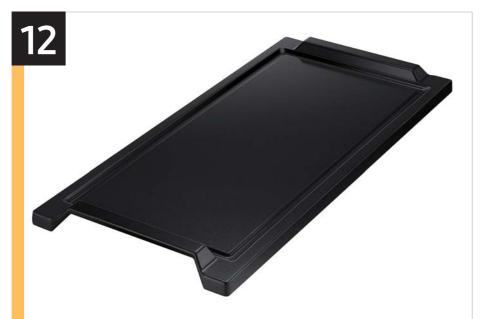

| Features and Benefits - NE63A6711 (Continued) |                                |                                                                                                                                                                                                                           |                                                                                                                  |                  |
|-----------------------------------------------|--------------------------------|---------------------------------------------------------------------------------------------------------------------------------------------------------------------------------------------------------------------------|------------------------------------------------------------------------------------------------------------------|------------------|
| Overall Product Headline                      | Feature Name                   | Long Body Copy                                                                                                                                                                                                            | Short Body Copy                                                                                                  | Associated Image |
| First electric range with griddle included!   | Removable Non-stick<br>Griddle | A removable non-stick griddle is included with your cooktop and perfectly sized to fit the griddle burners. Grill your family's favorite foods and when done, conveniently store the griddle in the range storage drawer. | Grill your family's favorite foods with the included griddle that is perfectly sized to fit the griddle burners. |                  |
| Save time with Convection+                    | Convection+                    | Powerful Convection+ saves you time by cooking food fast and more evenly. Fan with a heated element circulates hot air in the oven for perfect baking and roasting.                                                       | Powerful Convection+<br>saves you time by cooking<br>food fast and more evenly.                                  |                  |
| Cook enough for the whole crew                | Large Oven Capacity            | This large 6.3 cu. ft. oven can fit multiple dishes at one time and can easily accommodate big casserole dishes and large roasting pans.                                                                                  | This large 6.3 cu. ft. oven can fit multiple dishes at one time.                                                 | 6.3<br>cu. ft.   |