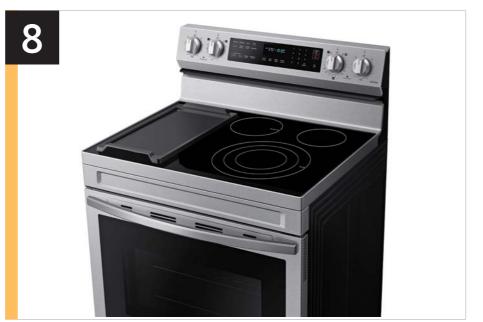

#### **Product Title**

6.3 cu. ft. Smart Freestanding Electric Range with No-Preheat Air Fry, Convection+ & Griddle

#### **Product Short Description (87 characters)**

Elevate the look of your kitchen with Samsung's new Smart Freestanding Electric Range.

#### **Product Long Description (239 characters)**

Elevate the look of your kitchen with Samsung's new Smart Freestanding Electric Range. Our Stainless Steel design elegantly wraps around cooktop sides and up through the slim control panel. Upgraded technology makes cooking simple and fun.

#### **Available Colors**

Fingerprint Resistant Stainless Steel NE63A6711SS

Fingerprint Resistant Black Stainless Steel NE63A6711SG

Fingerprint Resistant Tuscan Stainless Steel NE63A6711ST

| Features and Benefits - NE63A6711 (Continued) |                              |                                                                                                                                                                                                                                                                                                                                                                                                                                                                                                                                                                                                        |                                                                                                                                                                      |                                                                                                                                                                                                                                                                                                                                                      |
|-----------------------------------------------|------------------------------|--------------------------------------------------------------------------------------------------------------------------------------------------------------------------------------------------------------------------------------------------------------------------------------------------------------------------------------------------------------------------------------------------------------------------------------------------------------------------------------------------------------------------------------------------------------------------------------------------------|----------------------------------------------------------------------------------------------------------------------------------------------------------------------|------------------------------------------------------------------------------------------------------------------------------------------------------------------------------------------------------------------------------------------------------------------------------------------------------------------------------------------------------|
| Overall Product Headline                      | Feature Name                 | Long Body Copy                                                                                                                                                                                                                                                                                                                                                                                                                                                                                                                                                                                         | Short Body Copy                                                                                                                                                      | Associated Image                                                                                                                                                                                                                                                                                                                                     |
| All shine                                     | Fingerprint Resistant Finish | Fingerprint resistant for an everyday beautiful finish.                                                                                                                                                                                                                                                                                                                                                                                                                                                                                                                                                | Fingerprint resistant,<br>beautiful finish.                                                                                                                          | Fingerprint resistant  Note: Image should be customized by finish color for the respective model.                                                                                                                                                                                                                                                    |
| A cooktop that gets it all done!              | Flexible 5-Burner Cooktop    | The 5-burner cooktop includes a griddle burner and adjustable dual and triple ring burners so you can cook with the griddle included and a variety of pot and pan sizes. This range is perfect when you have larger meals to prepare.                                                                                                                                                                                                                                                                                                                                                                  | The 5-burner cooktop includes a griddle burner and adjustable dual and triple ring burners so you can cook with the griddle included and multiple pot and pan sizes. | Note: GIF and static assets available (GIF is preferred).                                                                                                                                                                                                                                                                                            |
| Cooking with a personalized touch             | SmartThings Cooking          | Samsung's SmartThings Cooking service* makes meal planning a seamless process. Search, plan, purchase and prep weekly meals via the SmartThings app on your Family Hub™ or smartphone. SmartThings Cooking recommends personalized recipes based on preferences, what's on hand and recipe search history so you can plan meals for your family more efficiently. Download the SmartThings app to create shopping lists, and add missing ingredients directly to your grocery cart for at-home delivery.  *Available on Android or IOS devices. A Wi-Fi connection and a Samsung account are required. | Search recipes, plan meals,<br>and add any missing<br>ingredients to your grocery<br>cart for at-home delivery<br>with SmartThings Cooking.*                         | Composition  Chicked WyTote  Sept Style Code Son Education Add Streat  Sept Style Style Code Red Company  Ingredients  Sept Style Style Code Red  Sheet all  whole chicken  toped on the Proper Style Style Code Red  ground Sepper  sept Style Style Style Code Red  ground Sepper  top  granulated garlic  top  fresh thyme  Send to Shopping list |