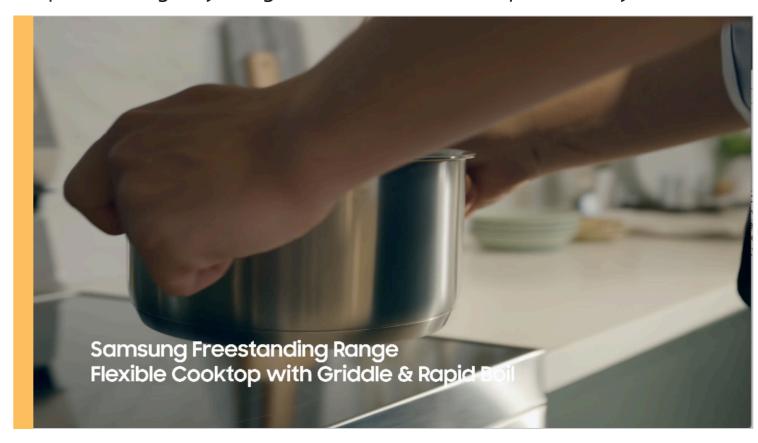

| Features and Benefits - NE63A6711 (Continued) |                              |                                                                                                                                                                                                                                                                                                                                                                                                                                                                                                                                                                                                        |                                                                                                                                                                      |                                                                                                                                                                                                                                                                                                                                                      |
|-----------------------------------------------|------------------------------|--------------------------------------------------------------------------------------------------------------------------------------------------------------------------------------------------------------------------------------------------------------------------------------------------------------------------------------------------------------------------------------------------------------------------------------------------------------------------------------------------------------------------------------------------------------------------------------------------------|----------------------------------------------------------------------------------------------------------------------------------------------------------------------|------------------------------------------------------------------------------------------------------------------------------------------------------------------------------------------------------------------------------------------------------------------------------------------------------------------------------------------------------|
| Overall Product Headline                      | Feature Name                 | Long Body Copy                                                                                                                                                                                                                                                                                                                                                                                                                                                                                                                                                                                         | Short Body Copy                                                                                                                                                      | Associated Image                                                                                                                                                                                                                                                                                                                                     |
| All shine                                     | Fingerprint Resistant Finish | Fingerprint resistant for an everyday beautiful finish.                                                                                                                                                                                                                                                                                                                                                                                                                                                                                                                                                | Fingerprint resistant,<br>beautiful finish.                                                                                                                          | Fingerprint resistant  Note: Image should be customized by finish color for the respective model.                                                                                                                                                                                                                                                    |
| A cooktop that gets it all done!              | Flexible 5-Burner Cooktop    | The 5-burner cooktop includes a griddle burner and adjustable dual and triple ring burners so you can cook with the griddle included and a variety of pot and pan sizes. This range is perfect when you have larger meals to prepare.                                                                                                                                                                                                                                                                                                                                                                  | The 5-burner cooktop includes a griddle burner and adjustable dual and triple ring burners so you can cook with the griddle included and multiple pot and pan sizes. | Note: GIF and static assets available (GIF is preferred).                                                                                                                                                                                                                                                                                            |
| Cooking with a personalized touch             | SmartThings Cooking          | Samsung's SmartThings Cooking service* makes meal planning a seamless process. Search, plan, purchase and prep weekly meals via the SmartThings app on your Family Hub™ or smartphone. SmartThings Cooking recommends personalized recipes based on preferences, what's on hand and recipe search history so you can plan meals for your family more efficiently. Download the SmartThings app to create shopping lists, and add missing ingredients directly to your grocery cart for at-home delivery.  *Available on Android or IOS devices. A Wi-Fi connection and a Samsung account are required. | Search recipes, plan meals,<br>and add any missing<br>ingredients to your grocery<br>cart for at-home delivery<br>with SmartThings Cooking.*                         | Composition  Chicked WyTote  Sept Style Code Son Education Add Streat  Sept Style Style Code Red Company  Ingredients  Sept Style Style Code Red  Sheet all  whole chicken  toped on the Proper Style Style Code Red  ground Sepper  sept Style Style Style Code Red  ground Sepper  top  granulated garlic  top  fresh thyme  Send to Shopping list |

#### Easy Ads link

https://dam.gettyimages.com/s/kfrnfmhrspwschxs8jrwc8v

Flexible Cooktop with Griddle