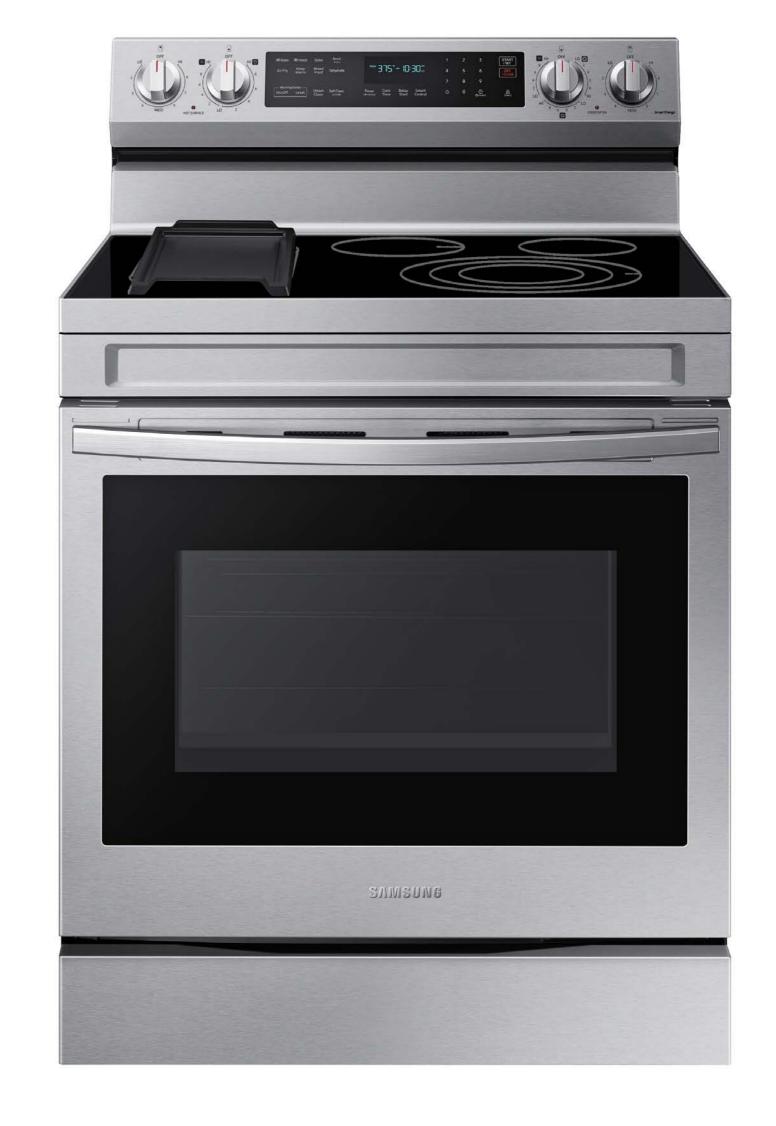

#### **Product Title**

6.3 cu. ft. Smart Freestanding Electric Range with No-Preheat Air Fry, Convection+ & Griddle

#### **Product Short Description (87 characters)**

Elevate the look of your kitchen with Samsung's new Smart Freestanding Electric Range.

#### **Product Long Description (239 characters)**

Elevate the look of your kitchen with Samsung's new Smart Freestanding Electric Range. Our Stainless Steel design elegantly wraps around cooktop sides and up through the slim control panel. Upgraded technology makes cooking simple and fun.

#### **Available Colors**

Fingerprint Resistant Stainless Steel NE63A6711SS

Fingerprint Resistant Black Stainless Steel NE63A6711SG

Fingerprint Resistant Tuscan Stainless Steel NE63A6711ST