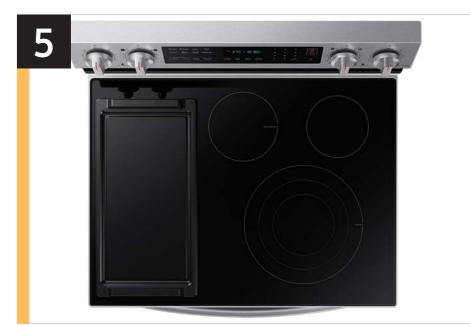

| Features and Benefits - NE63A6711 (Continued) |                              |                                                                                                                                                                                                                                                                                                                                                                                                                                                                                                                                                                                                        |                                                                                                                                                                      |                                                                                                                                                                                                                                                                                                                                                      |
|-----------------------------------------------|------------------------------|--------------------------------------------------------------------------------------------------------------------------------------------------------------------------------------------------------------------------------------------------------------------------------------------------------------------------------------------------------------------------------------------------------------------------------------------------------------------------------------------------------------------------------------------------------------------------------------------------------|----------------------------------------------------------------------------------------------------------------------------------------------------------------------|------------------------------------------------------------------------------------------------------------------------------------------------------------------------------------------------------------------------------------------------------------------------------------------------------------------------------------------------------|
| Overall Product Headline                      | Feature Name                 | Long Body Copy                                                                                                                                                                                                                                                                                                                                                                                                                                                                                                                                                                                         | Short Body Copy                                                                                                                                                      | Associated Image                                                                                                                                                                                                                                                                                                                                     |
| All shine                                     | Fingerprint Resistant Finish | Fingerprint resistant for an everyday beautiful finish.                                                                                                                                                                                                                                                                                                                                                                                                                                                                                                                                                | Fingerprint resistant,<br>beautiful finish.                                                                                                                          | Fingerprint resistant  Note: Image should be customized by finish color for the respective model.                                                                                                                                                                                                                                                    |
| A cooktop that gets it all done!              | Flexible 5-Burner Cooktop    | The 5-burner cooktop includes a griddle burner and adjustable dual and triple ring burners so you can cook with the griddle included and a variety of pot and pan sizes. This range is perfect when you have larger meals to prepare.                                                                                                                                                                                                                                                                                                                                                                  | The 5-burner cooktop includes a griddle burner and adjustable dual and triple ring burners so you can cook with the griddle included and multiple pot and pan sizes. | Note: GIF and static assets available (GIF is preferred).                                                                                                                                                                                                                                                                                            |
| Cooking with a personalized touch             | SmartThings Cooking          | Samsung's SmartThings Cooking service* makes meal planning a seamless process. Search, plan, purchase and prep weekly meals via the SmartThings app on your Family Hub™ or smartphone. SmartThings Cooking recommends personalized recipes based on preferences, what's on hand and recipe search history so you can plan meals for your family more efficiently. Download the SmartThings app to create shopping lists, and add missing ingredients directly to your grocery cart for at-home delivery.  *Available on Android or IOS devices. A Wi-Fi connection and a Samsung account are required. | Search recipes, plan meals,<br>and add any missing<br>ingredients to your grocery<br>cart for at-home delivery<br>with SmartThings Cooking.*                         | Composition  Chicked WyTote  Sept Style Code Son Education Add Streat  Sept Style Style Code Red Company  Ingredients  Sept Style Style Code Red  Sheet all  whole chicken  toped on the Proper Style Style Code Red  ground Sepper  sept Style Style Style Code Red  ground Sepper  top  granulated garlic  top  fresh thyme  Send to Shopping list |