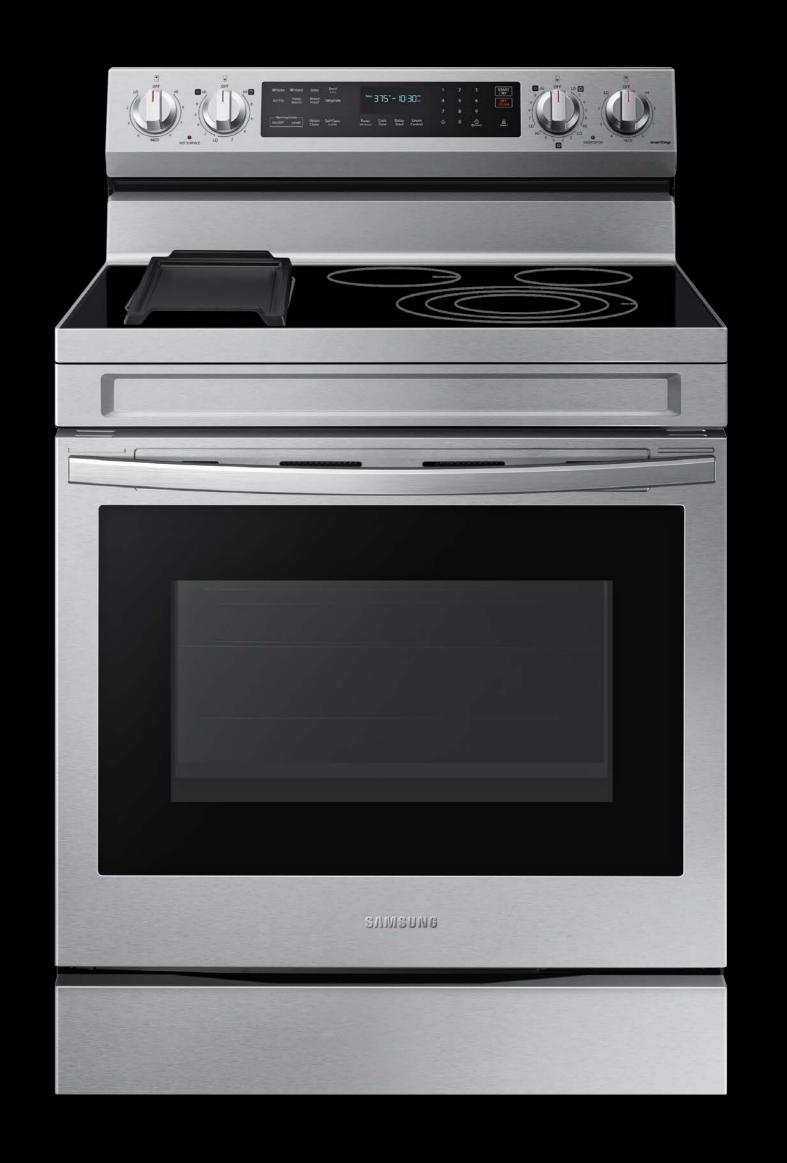

## Product Guide

6.3 cu. ft. Smart Freestanding Electric Range with No-Preheat Air Fry, Convection+ & Griddle

NE63A6711

Available in:

Fingerprint Resistant Stainless Steel
Fingerprint Resistant Black Stainless Steel
Fingerprint Resistant Tuscan Stainless Steel

#### **Product Title**

6.3 cu. ft. Smart Freestanding Electric Range with No-Preheat Air Fry, Convection+ & Griddle

#### **Product Short Description (87 characters)**

Elevate the look of your kitchen with Samsung's new Smart Freestanding Electric Range.

#### **Product Long Description (239 characters)**

Elevate the look of your kitchen with Samsung's new Smart Freestanding Electric Range. Our Stainless Steel design elegantly wraps around cooktop sides and up through the slim control panel. Upgraded technology makes cooking simple and fun.

#### **Available Colors**

Fingerprint Resistant Stainless Steel NE63A6711SS

Fingerprint Resistant Black Stainless Steel NE63A6711SG

Fingerprint Resistant Tuscan Stainless Steel NE63A6711ST