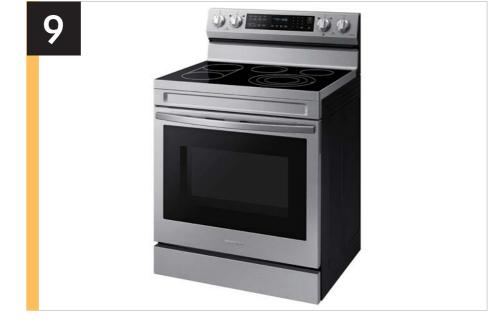

#### **Product Title**

6.3 cu. ft. Smart Freestanding Electric Range with No-Preheat Air Fry, Convection+ & Griddle

#### **Product Short Description (87 characters)**

Elevate the look of your kitchen with Samsung's new Smart Freestanding Electric Range.

#### **Product Long Description (239 characters)**

Elevate the look of your kitchen with Samsung's new Smart Freestanding Electric Range. Our Stainless Steel design elegantly wraps around cooktop sides and up through the slim control panel. Upgraded technology makes cooking simple and fun.

#### **Available Colors**

Fingerprint Resistant Stainless Steel NE63A6711SS

Fingerprint Resistant Black Stainless Steel NE63A6711SG

Fingerprint Resistant Tuscan Stainless Steel NE63A6711ST