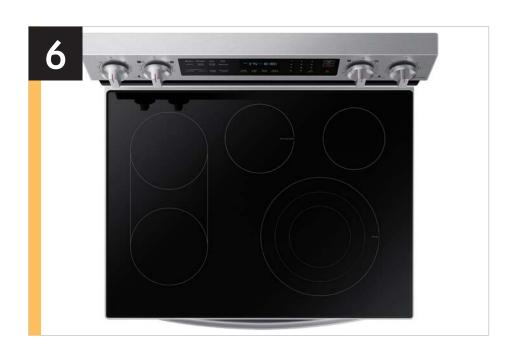

| Features and Benefits - NE63A6711 (Continued) |                              |                                                                                                                                                                                                                                                                                                                                                                                                                                                                                                                                                                                                        |                                                                                                                                                                      |                                                                                                                                                                                                                                                                                                                                                      |
|-----------------------------------------------|------------------------------|--------------------------------------------------------------------------------------------------------------------------------------------------------------------------------------------------------------------------------------------------------------------------------------------------------------------------------------------------------------------------------------------------------------------------------------------------------------------------------------------------------------------------------------------------------------------------------------------------------|----------------------------------------------------------------------------------------------------------------------------------------------------------------------|------------------------------------------------------------------------------------------------------------------------------------------------------------------------------------------------------------------------------------------------------------------------------------------------------------------------------------------------------|
| Overall Product Headline                      | Feature Name                 | Long Body Copy                                                                                                                                                                                                                                                                                                                                                                                                                                                                                                                                                                                         | Short Body Copy                                                                                                                                                      | Associated Image                                                                                                                                                                                                                                                                                                                                     |
| All shine                                     | Fingerprint Resistant Finish | Fingerprint resistant for an everyday beautiful finish.                                                                                                                                                                                                                                                                                                                                                                                                                                                                                                                                                | Fingerprint resistant,<br>beautiful finish.                                                                                                                          | Fingerprint resistant  Note: Image should be customized by finish color for the respective model.                                                                                                                                                                                                                                                    |
| A cooktop that gets it all done!              | Flexible 5-Burner Cooktop    | The 5-burner cooktop includes a griddle burner and adjustable dual and triple ring burners so you can cook with the griddle included and a variety of pot and pan sizes. This range is perfect when you have larger meals to prepare.                                                                                                                                                                                                                                                                                                                                                                  | The 5-burner cooktop includes a griddle burner and adjustable dual and triple ring burners so you can cook with the griddle included and multiple pot and pan sizes. | Note: GIF and static assets available (GIF is preferred).                                                                                                                                                                                                                                                                                            |
| Cooking with a personalized touch             | SmartThings Cooking          | Samsung's SmartThings Cooking service* makes meal planning a seamless process. Search, plan, purchase and prep weekly meals via the SmartThings app on your Family Hub™ or smartphone. SmartThings Cooking recommends personalized recipes based on preferences, what's on hand and recipe search history so you can plan meals for your family more efficiently. Download the SmartThings app to create shopping lists, and add missing ingredients directly to your grocery cart for at-home delivery.  *Available on Android or IOS devices. A Wi-Fi connection and a Samsung account are required. | Search recipes, plan meals,<br>and add any missing<br>ingredients to your grocery<br>cart for at-home delivery<br>with SmartThings Cooking.*                         | Composition  Chicked WyTote  Sept Style Code Son Education Add Streat  Sept Style Style Code Red Company  Ingredients  Sept Style Style Code Red  Sheet all  whole chicken  toped on the Proper Style Style Code Red  ground Sepper  sept Style Style Style Code Red  ground Sepper  top  granulated garlic  top  fresh thyme  Send to Shopping list |