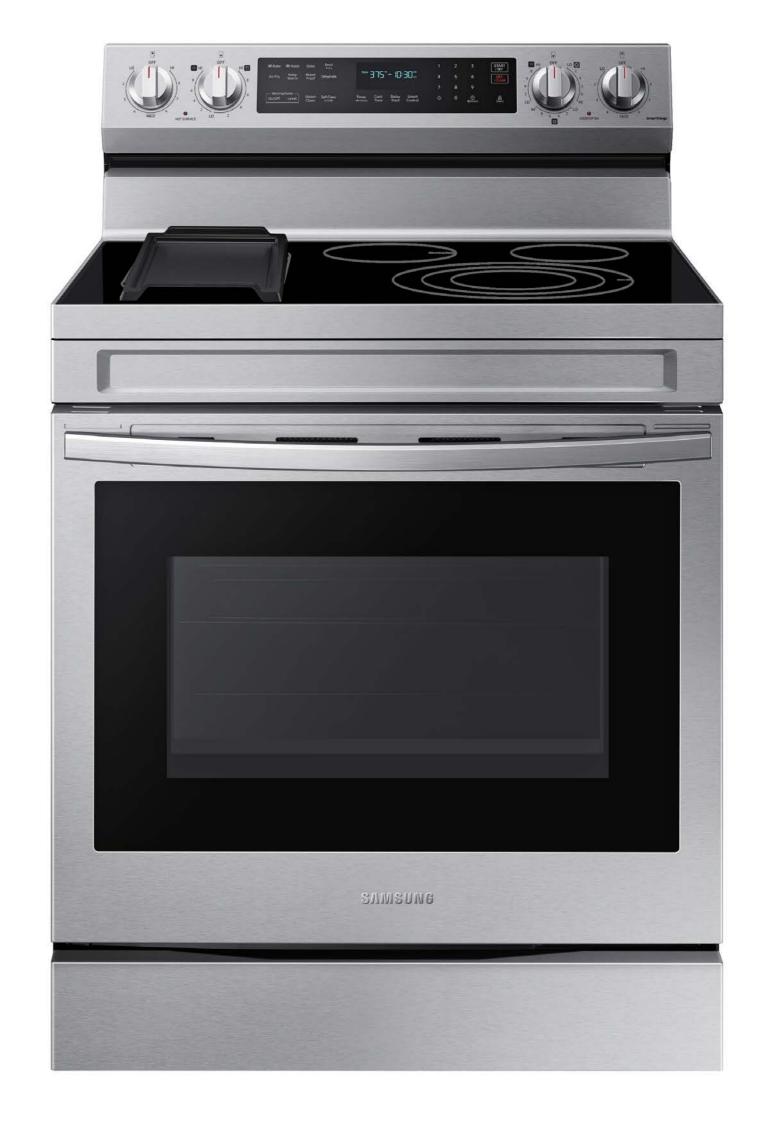

#### **Product Title**

6.3 cu. ft. Smart Freestanding Electric Range with No-Preheat Air Fry, Convection+ & Griddle

#### **Product Short Description (87 characters)**

Elevate the look of your kitchen with Samsung's new Smart Freestanding Electric Range.

#### **Product Long Description (239 characters)**

Elevate the look of your kitchen with Samsung's new Smart Freestanding Electric Range. Our Stainless Steel design elegantly wraps around cooktop sides and up through the slim control panel. Upgraded technology makes cooking simple and fun.

#### **Available Colors**

Fingerprint Resistant Stainless Steel NE63A6711SS

Fingerprint Resistant Black Stainless Steel NE63A6711SG

Fingerprint Resistant Tuscan Stainless Steel NE63A6711ST