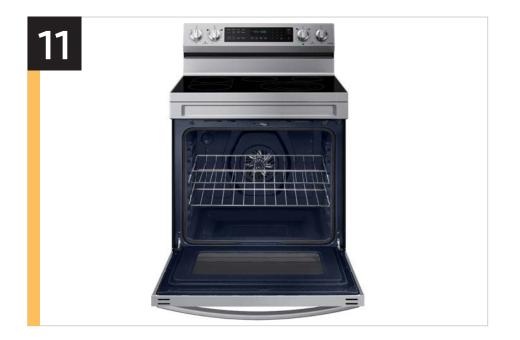

| Features and Benefits - NE63A6711 (Continued) |                                |                                                                                                                                                                                                                           |                                                                                                                  |                  |
|-----------------------------------------------|--------------------------------|---------------------------------------------------------------------------------------------------------------------------------------------------------------------------------------------------------------------------|------------------------------------------------------------------------------------------------------------------|------------------|
| Overall Product Headline                      | Feature Name                   | Long Body Copy                                                                                                                                                                                                            | Short Body Copy                                                                                                  | Associated Image |
| First electric range with griddle included!   | Removable Non-stick<br>Griddle | A removable non-stick griddle is included with your cooktop and perfectly sized to fit the griddle burners. Grill your family's favorite foods and when done, conveniently store the griddle in the range storage drawer. | Grill your family's favorite foods with the included griddle that is perfectly sized to fit the griddle burners. |                  |
| Save time with Convection+                    | Convection+                    | Powerful Convection+ saves you time by cooking food fast and more evenly. Fan with a heated element circulates hot air in the oven for perfect baking and roasting.                                                       | Powerful Convection+<br>saves you time by cooking<br>food fast and more evenly.                                  |                  |
| Cook enough for the whole crew                | Large Oven Capacity            | This large 6.3 cu. ft. oven can fit multiple dishes at one time and can easily accommodate big casserole dishes and large roasting pans.                                                                                  | This large 6.3 cu. ft. oven can fit multiple dishes at one time.                                                 | 6.3<br>cu. ft.   |