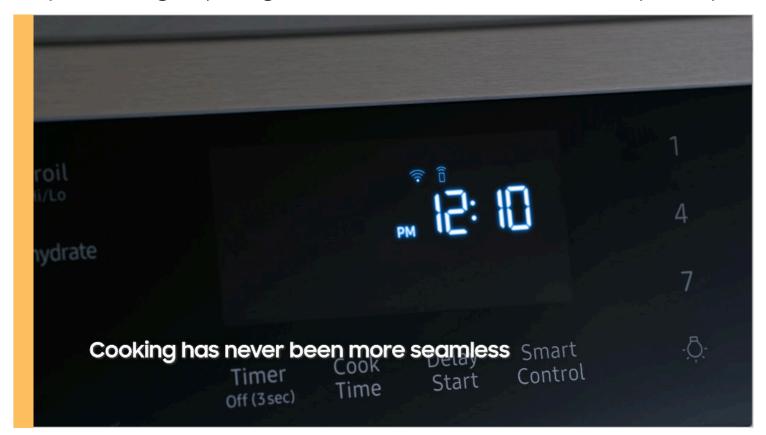

# Product Messaging

| Features and Benefits - NE63A6711                                                   |                         |                                                                                                                                                                                                                                                                                                                                                                                                                                                                      |                                                                                                                                                                                                           |                                   |
|-------------------------------------------------------------------------------------|-------------------------|----------------------------------------------------------------------------------------------------------------------------------------------------------------------------------------------------------------------------------------------------------------------------------------------------------------------------------------------------------------------------------------------------------------------------------------------------------------------|-----------------------------------------------------------------------------------------------------------------------------------------------------------------------------------------------------------|-----------------------------------|
| Overall Product Headline                                                            | Feature Name            | Long Body Copy                                                                                                                                                                                                                                                                                                                                                                                                                                                       | Short Body Copy                                                                                                                                                                                           | Associated Image                  |
| Elevated design                                                                     | Stainless Steel Design  | Our Stainless Steel design elegantly wraps around the cooktop sides and up through the slim control panel, elevating the look of any kitchen. Ergonomic knobs are easy to grip comfortably for precise temperature control. If that's not enough, tinted glass on the oven door gives your range the upgrade you deserve.                                                                                                                                            | Our Stainless Steel design elegantly wraps around the cooktop sides and up through the slim control panel, elevating the look of any kitchen.                                                             |                                   |
| No-Preheat Air Fry - Healthier cooking with a crunch*  *As compared to deep-frying. | Air Fry with Tray       | Cooking with a crunch just got healthier with Air Fry.* Using little to no oil, you can quickly prepare your favorite fried foods right in your oven. No preheating required. Air Fry tray included.  *As compared to deep-frying.                                                                                                                                                                                                                                   | A healthier way to prepare your favorite fried foods right in your oven with little to no oil.* No preheating required. Air Fry tray included.  *As compared to deep-frying.                              |                                   |
| Make cooking simple with smart technology                                           | Wi-Fi and Voice Enabled | Preheat, adjust time and temperature of your oven, and monitor your cooktop from wherever you are with your smartphone.* Conveniently use voice to control your oven whether it's Alexa, Bixby or Google.**  *Available on Android or IOS devices. A Wi-Fi connection and a Samsung account are required.  **Bixby is Samsung's brand of artificial intelligence (AI)/Internet of Things (IOT) voice assistant. All voice commands are available on Android and IOS. | Preheat, monitor and adjust time and temperature of your oven from wherever you are using your smartphone.*  *Available on Android or IOS devices. A Wi-Fi connection and a Samsung account are required. | Bixby works with Google Assistant |