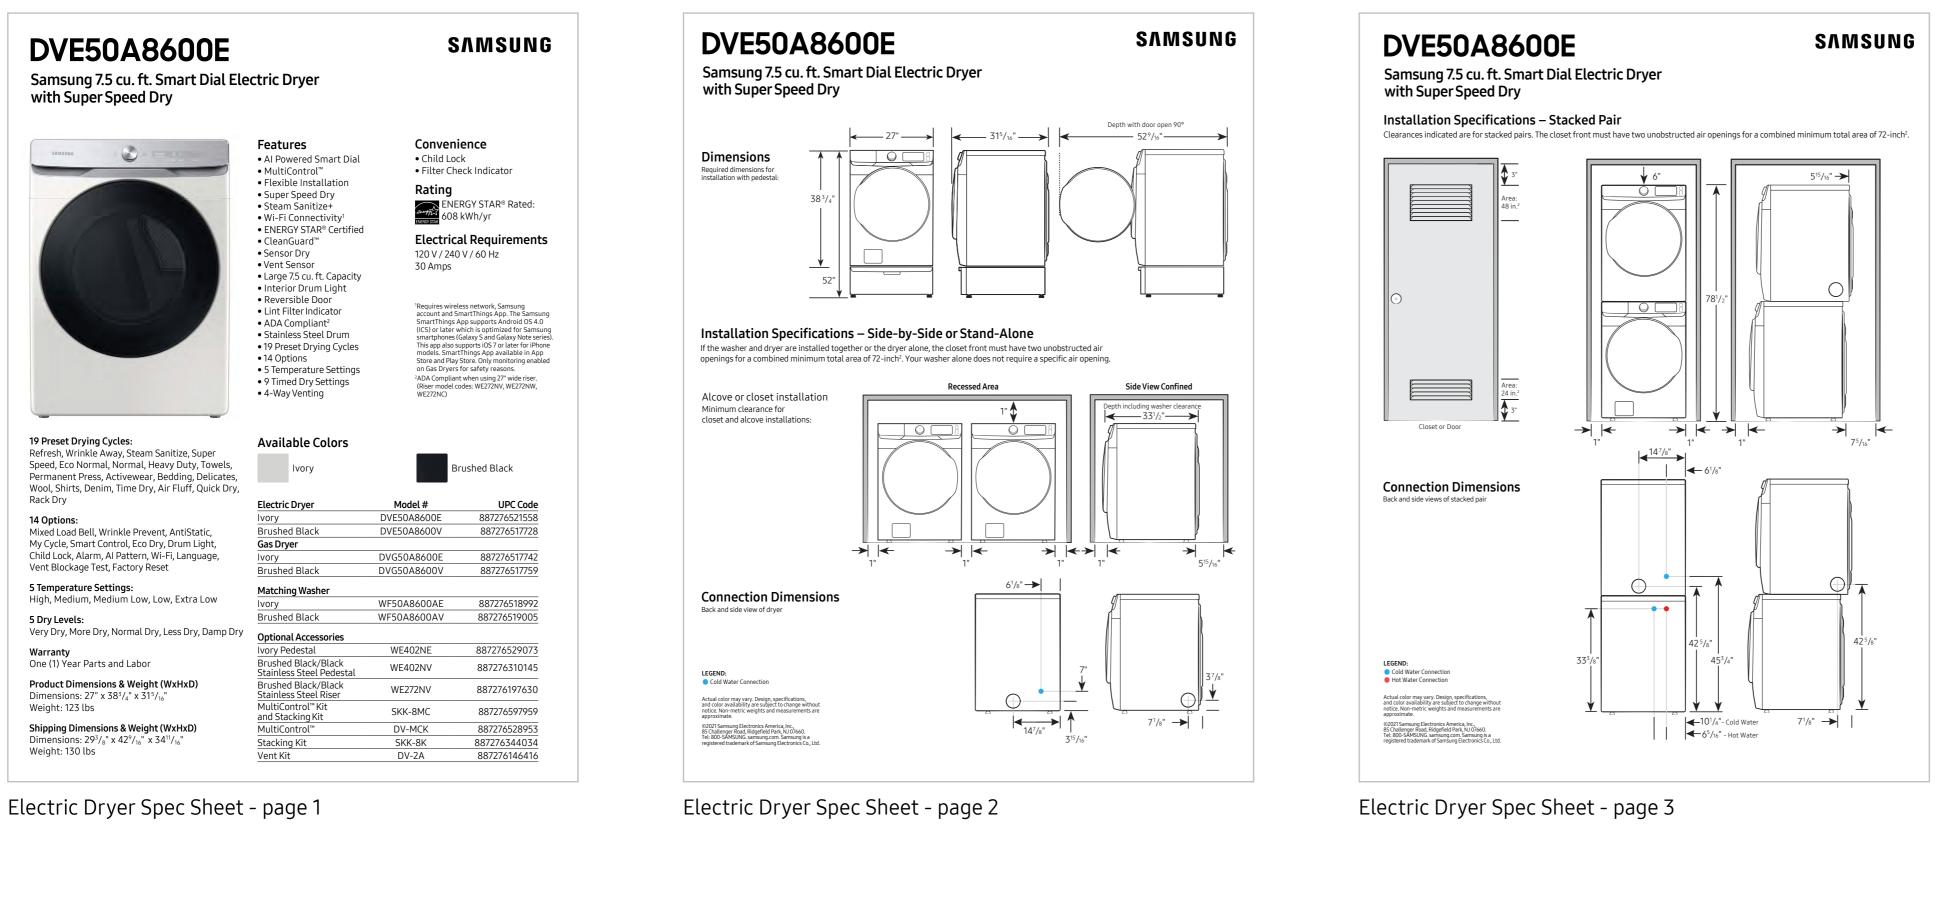

### Easy Ads link

https://dam.gettyimages.com/p/z0c3461/external?q=DVE50A8600E%20Spec%20sheet

### **Spec Sheet**

#### Easy Ads link

https://dam.gettyimages.com/p/z0c3461/external?q=DVG50A8600E%20Spec%20Sheet