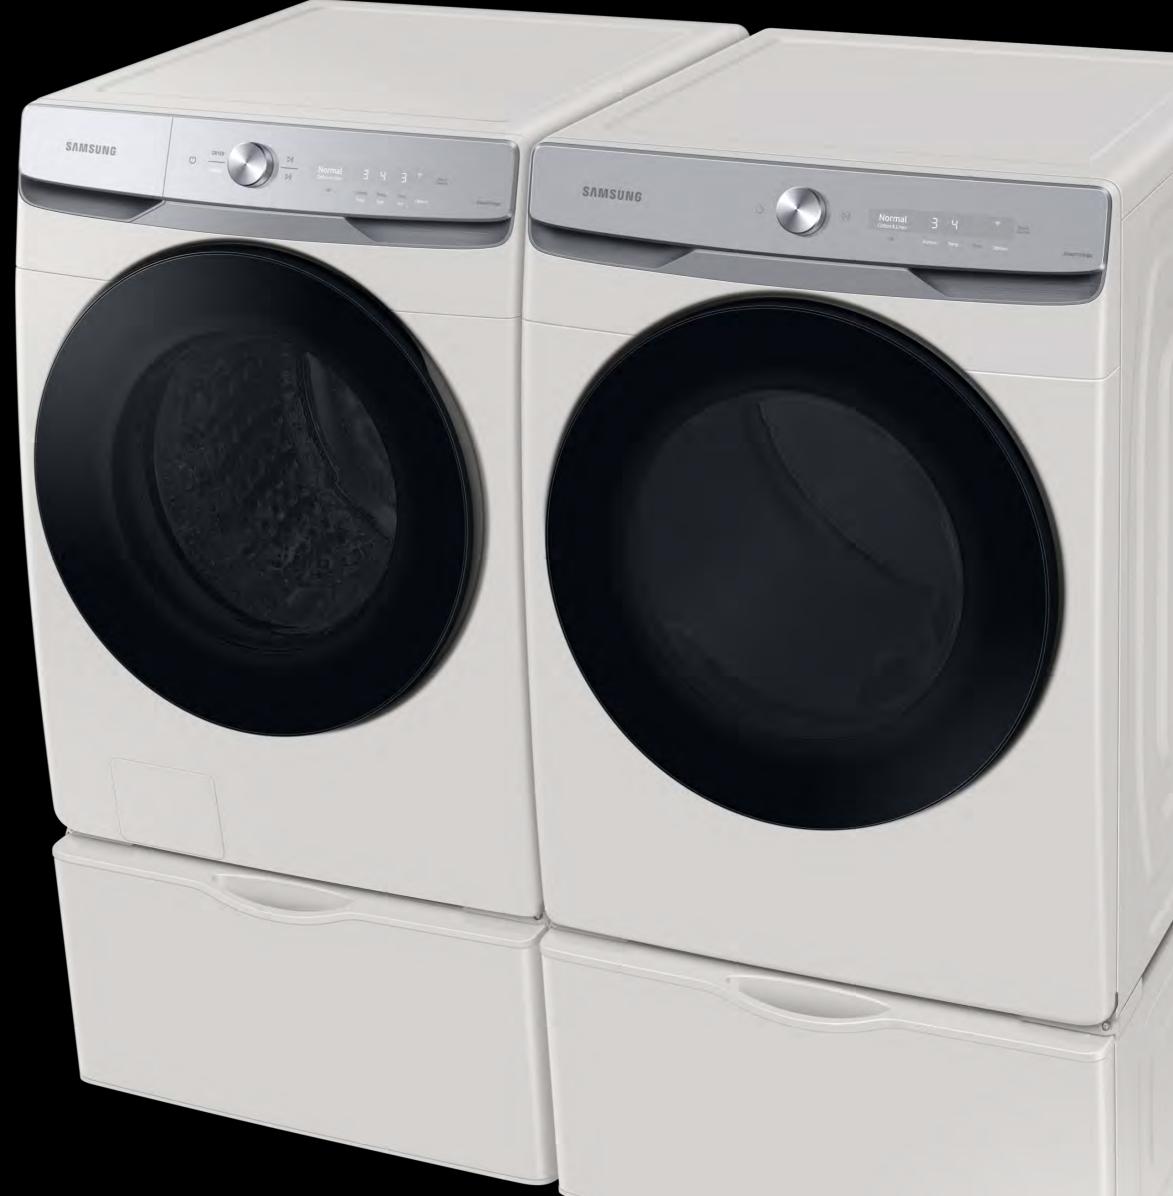

| Features and Benefits - WF50A8600AE (Continued) |                      |                                                                                |                 |                  |  |
|-------------------------------------------------|----------------------|--------------------------------------------------------------------------------|-----------------|------------------|--|
| Headline                                        | Feature Name         | Long Body Copy                                                                 | Short Body Copy | Associated Image |  |
| Perfect pair                                    | Matching Accessories | Round out your laundry setup with a matching dryer, pedestal, riser, and more. | N/A             |                  |  |

### **Related Products and Accessories**

| Dryer Series | Туре           | Color         | Pedestal |
|--------------|----------------|---------------|----------|
| DVE50A8600E  | Electric Dryer | lvory         | WE402NE  |
| DVG50A8600E  | Gas Dryer      | lvory         | WE402NE  |
| DVE50A8600V  | Electric Dryer | Brushed Black | WE402NV  |
| DVG50A8600V  | Gas Dryer      | Brushed Black | WE402NV  |

### **Related Products and Accessories**

| Dryer Series | Туре              | Color         | Pedestal |
|--------------|-------------------|---------------|----------|
| WF50A8600AE  | Front Load Washer | lvory         | WE402NE  |
| WF50A8600AV  | Front Load Washer | Brushed Black | WE402NV  |