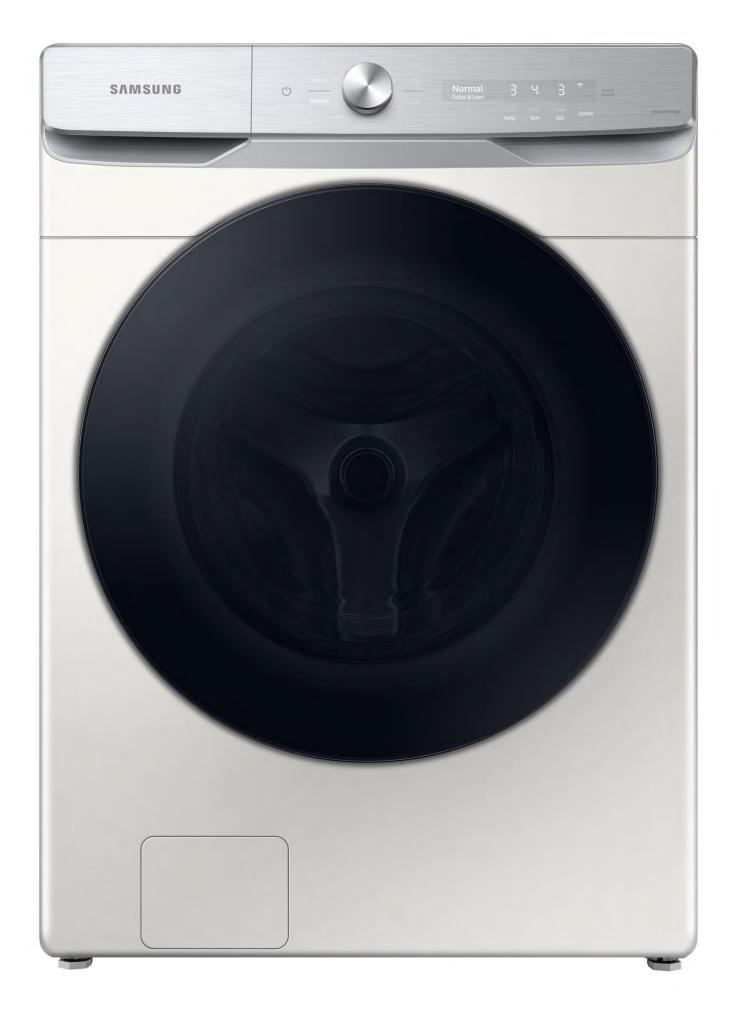

# 

WF50A8600AE - 5.0 cu. ft. Extra-Large Capacity Smart Dial Front Load Washer with MultiControl<sup>™</sup>

#### **Product Title**

5.0 cu. ft. Extra-Large Capacity Smart Dial Front Load Washer with MultiControl<sup>™</sup>

### **Available Colors**

lvory Model Number: WF50A8600AE UPC: 887276518992

**Brushed Black** Model Number: WF50A8600AV UPC: 887276519005