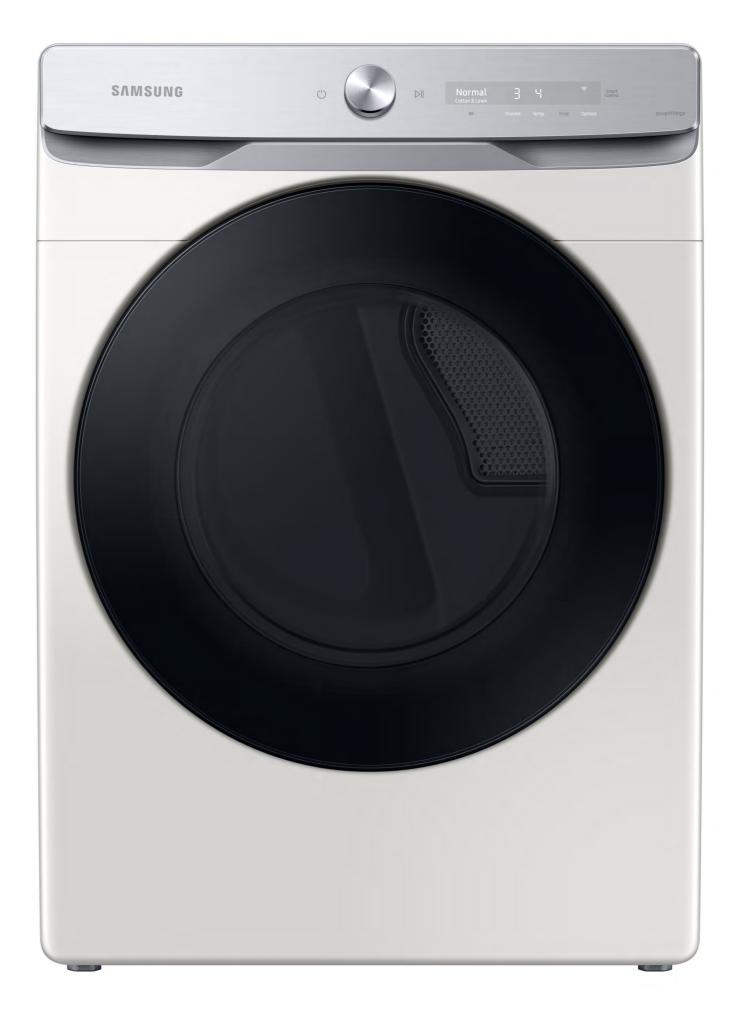

# 

DVE50A8600E - 7.5 cu. ft. Smart Dial Electric Dryer with Super Speed Dry

DVG50A8600E - 7.5 cu. ft. Smart Dial Gas Dryer with Super Speed Dry

### **Product Title**

DVE50A8600V - 7.5 cu. ft. Smart Dial Electric Dryer with Super Speed Dry DVG50A8600V - 7.5 cu. ft. Smart Dial Gas Dryer with Super Speed Dry