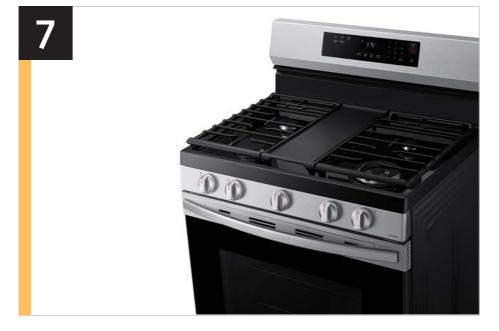

#### **Product Title**

6.0 cu. ft. Smart Freestanding Gas Range with 18K BTU Dual Power Burner & Self Clean

## **Product Short Description (81 characters)**

Elevate the look of your kitchen with Samsung's new Smart Freestanding Gas Range.

### **Product Long Description (131 characters)**

Elevate the look of your kitchen with Samsung's new Smart Freestanding Gas Range. Upgraded technology makes cooking simple and fun.