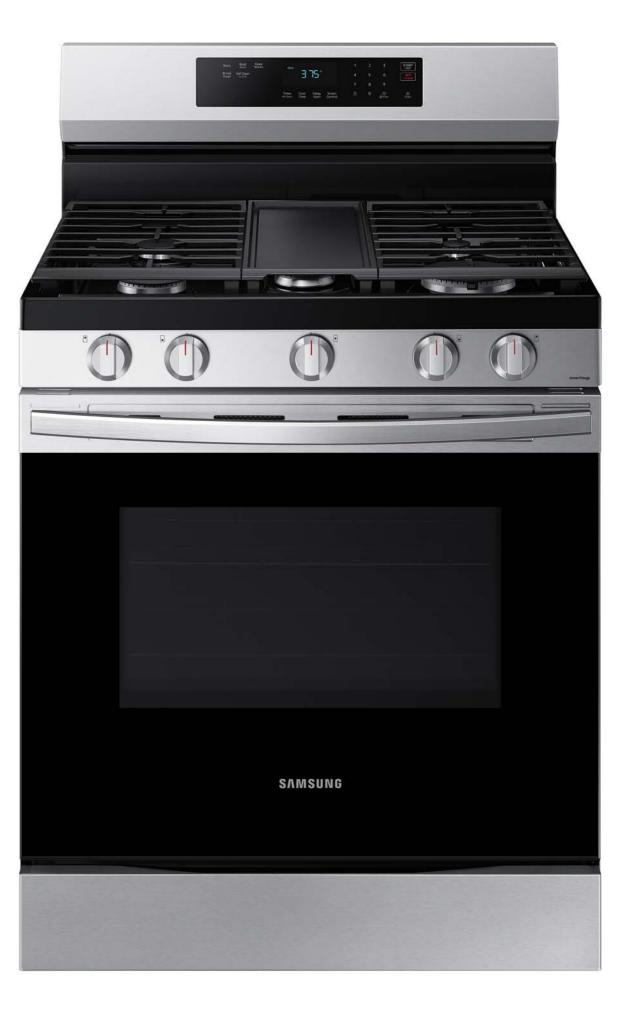

#### **Product Title**

6.0 cu. ft. Smart Freestanding Gas Range with 18K BTU Dual Power Burner & Self Clean

## **Product Short Description (81 characters)**

Elevate the look of your kitchen with Samsung's new Smart Freestanding Gas Range.

### **Product Long Description (131 characters)**

Elevate the look of your kitchen with Samsung's new Smart Freestanding Gas Range. Upgraded technology makes cooking simple and fun.

#### **Available Colors**

Stainless Steel NX60A6311SS

Fingerprint Resistant Black Stainless Steel NX60A6311SG