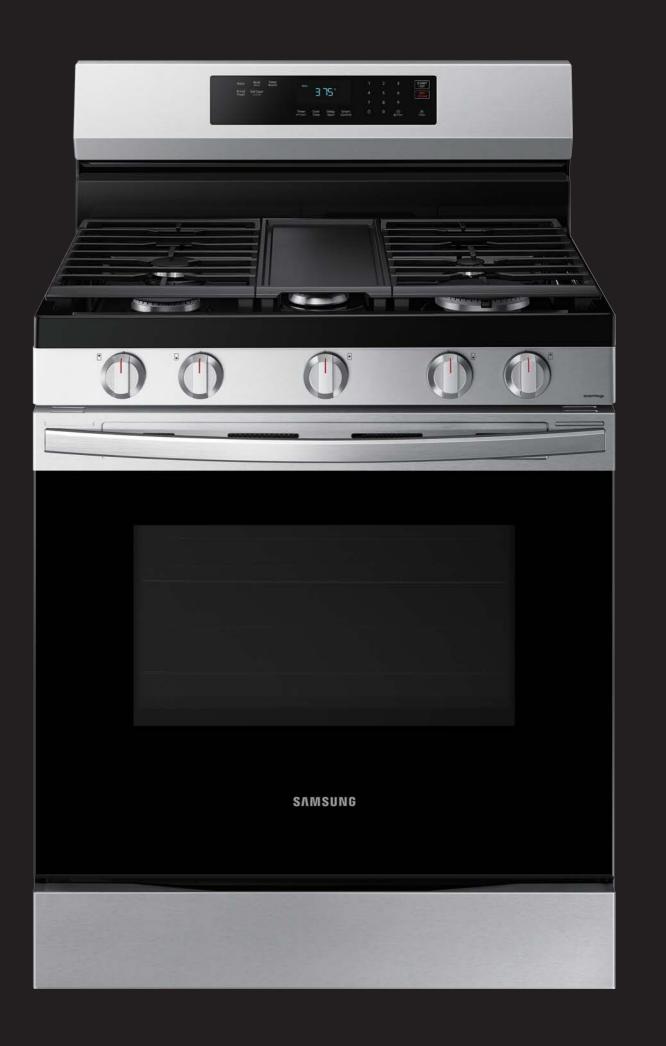

#### **Product Title**

6.0 cu. ft. Smart Freestanding Gas Range with 18K BTU Dual Power Burner & Self Clean

## **Product Short Description (81 characters)**

Elevate the look of your kitchen with Samsung's new Smart Freestanding Gas Range.

### **Product Long Description (131 characters)**

Elevate the look of your kitchen with Samsung's new Smart Freestanding Gas Range. Upgraded technology makes cooking simple and fun.

#### **Available Colors**

Stainless Steel NX60A6311SS

Fingerprint Resistant Black Stainless Steel NX60A6311SG