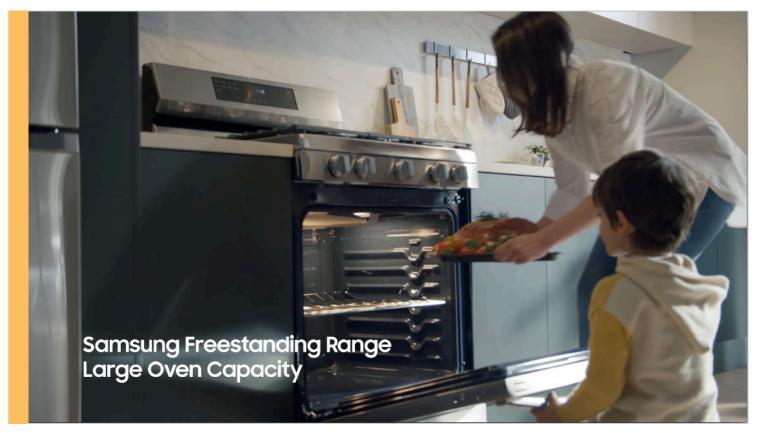

# Product Messaging

| Features and Benefits - NX60A6311         |                         |                                                                                                                                                                                                                                                                                                                                                                                                      |                                                                                                                                                                                                               |                                   |
|-------------------------------------------|-------------------------|------------------------------------------------------------------------------------------------------------------------------------------------------------------------------------------------------------------------------------------------------------------------------------------------------------------------------------------------------------------------------------------------------|---------------------------------------------------------------------------------------------------------------------------------------------------------------------------------------------------------------|-----------------------------------|
| Overall Product Headline                  | Feature Name            | Long Body Copy                                                                                                                                                                                                                                                                                                                                                                                       | Short Body Copy                                                                                                                                                                                               | Associated Image                  |
| Elevated Design                           | Stainless Steel Design  | An elevated design and a slim control panel give a modern look to any kitchen. Ergonomic knobs are easy to grip comfortably for precise temperature control. If that's not enough, tinted glass on the oven door gives your range the upgrade you deserve.                                                                                                                                           | An elevated design and a slim control panel give a modern look to any kitchen.                                                                                                                                | MASSAS                            |
| Make cooking simple with smart technology | Wi-Fi and Voice Control | Monitor your cooktop and adjust time and temperature of your oven from wherever you are with your smartphone.* Conveniently use voice to control your oven whether it's Alexa, Bixby or Google.**  'Available on Android or IOS devices. A Wi-Fi connection and a Samsung account are required.  "Bixby is Samsung's brand of artificial intelligence (AI)/Internet of Things (IOT) voice assistant. | Monitor your cooktop and adjust time and temperature of your oven from wherever you are using your smartphone.*  *Available on Android or IOS devices. A Wi-Fi connection and a Samsung account are required. | Bixby works with Google Assistant |
| Cook enough for the whole crew            | Large Oven Capacity     | This large 6.0 cu. ft. oven can fit multiple dishes at one time and can easily accommodate big casserole dishes and large roasting pans.                                                                                                                                                                                                                                                             | This large 6.0 cu. ft. oven can fit multiple dishes at one time.                                                                                                                                              | 6.0<br>cu. ft.                    |

#### Easy Ads link

https://dam.gettyimages.com/s/skz85hvxcqbxkrqjj535cvc

**Large Oven Capacity** 