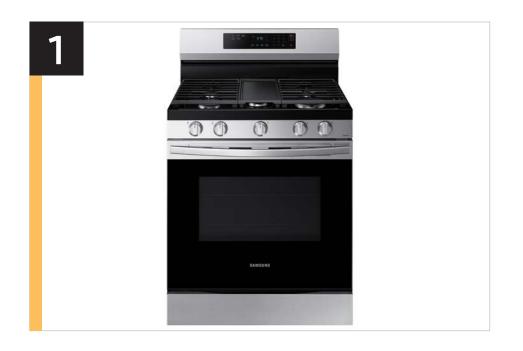

#### **Product Title**

6.0 cu. ft. Smart Freestanding Gas Range with 18K BTU Dual Power Burner & Self Clean

#### **Available Colors**

Stainless Steel NX60A6311SS

Fingerprint Resistant Black Stainless Steel NX60A6311SG