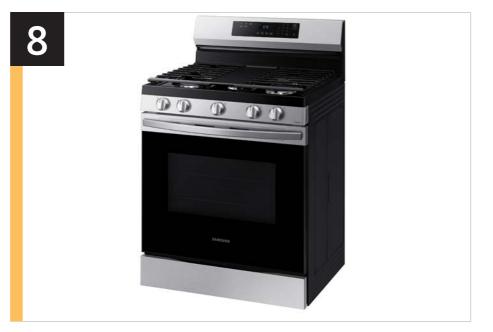

#### **Product Title**

6.0 cu. ft. Smart Freestanding Gas Range with 18K BTU Dual Power Burner & Self Clean

## **Product Short Description (81 characters)**

Elevate the look of your kitchen with Samsung's new Smart Freestanding Gas Range.

### **Product Long Description (131 characters)**

Elevate the look of your kitchen with Samsung's new Smart Freestanding Gas Range. Upgraded technology makes cooking simple and fun.

#### **Available Colors**

Stainless Steel NX60A6311SS

Fingerprint Resistant Black Stainless Steel NX60A6311SG