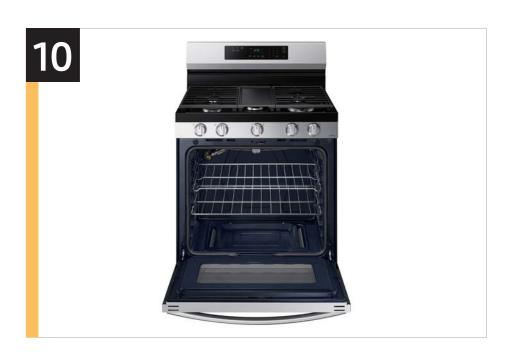

#### **Product Title**

6.0 cu. ft. Smart Freestanding Gas Range with 18K BTU Dual Power Burner & Self Clean

## **Product Short Description (81 characters)**

Elevate the look of your kitchen with Samsung's new Smart Freestanding Gas Range.

### **Product Long Description (131 characters)**

Elevate the look of your kitchen with Samsung's new Smart Freestanding Gas Range. Upgraded technology makes cooking simple and fun.

#### **Available Colors**

Stainless Steel NX60A6311SS

Fingerprint Resistant Black Stainless Steel NX60A6311SG