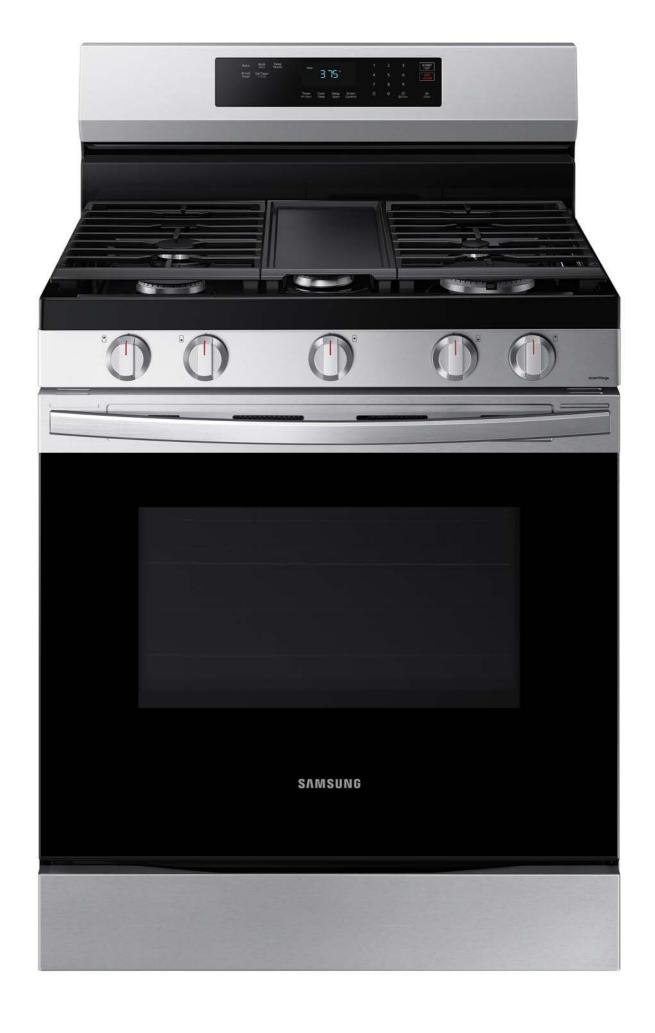

#### **Product Title**

6.0 cu. ft. Smart Freestanding Gas Range with 18K BTU Dual Power Burner & Self Clean

## **Product Short Description (81 characters)**

Elevate the look of your kitchen with Samsung's new Smart Freestanding Gas Range.

### **Product Long Description (131 characters)**

Elevate the look of your kitchen with Samsung's new Smart Freestanding Gas Range. Upgraded technology makes cooking simple and fun.

#### **Available Colors**

Stainless Steel NX60A6311SS

Fingerprint Resistant Black Stainless Steel NX60A6311SG