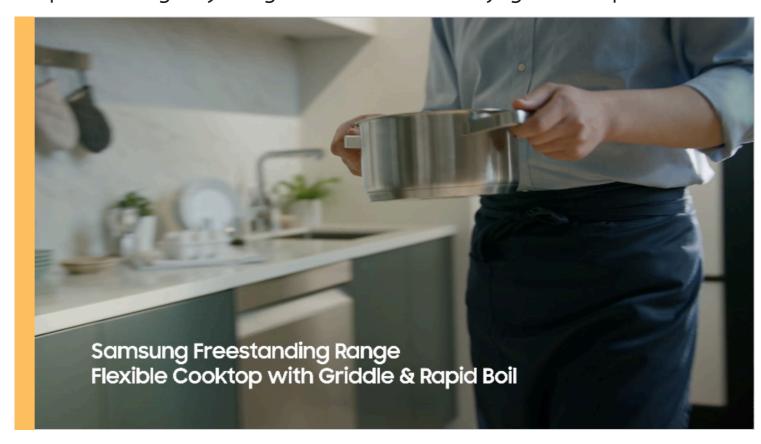

| Features and Benefits - NX60A6311 (Continue) |                                   |                                                                                                                                                                                                                                                                                   |                                                                                                                                                                                                       |                                                           |
|----------------------------------------------|-----------------------------------|-----------------------------------------------------------------------------------------------------------------------------------------------------------------------------------------------------------------------------------------------------------------------------------|-------------------------------------------------------------------------------------------------------------------------------------------------------------------------------------------------------|-----------------------------------------------------------|
| Overall Product Headline                     | Feature Name                      | Long Body Copy                                                                                                                                                                                                                                                                    | Short Body Copy                                                                                                                                                                                       | Associated Image                                          |
| Unbelievable power for all your needs        | 18K BTU Dual Ring<br>Power Burner | Boil fast with a dual ring burner that has unbelievable power. Whether it's boiling a pot of water or searing meats evenly and fast, this burner has the power you need for what you like to cook.                                                                                | Boil fast with a dual ring<br>burner that has unbelievable<br>power.                                                                                                                                  | Note: GIF and static assets available (GIF is preferred). |
| A cooktop that gets it all done!             | Flexible 5-Burner Cooktop         | This 5-burner cooktop includes 2 power burners and continuous cast iron edge-to-edge grates, allowing you to easily slide your pots and pans across more usable cooktop space and adding a more premium look to your kitchen. Use the simmer burner to cook your favorite sauces. | This 5-burner cooktop includes 2 power burners and cast iron edge-to-edge grates so you can slide pots and pans across more usable cooktop space. Use the simmer burner to cook your favorite sauces. |                                                           |
| Grill breakfast, lunch and dinner            | Integrated Griddle                | The integrated griddle helps you conveniently prepare all your family's favorite meals.                                                                                                                                                                                           | Integrated griddle helps<br>you conveniently prepare<br>your family's favorite<br>meals.                                                                                                              |                                                           |

### Easy Ads link

https://dam.gettyimages.com/s/wf3f295j9gmbwmq3bwrmbf7m

Flexible Cooktop with Griddle