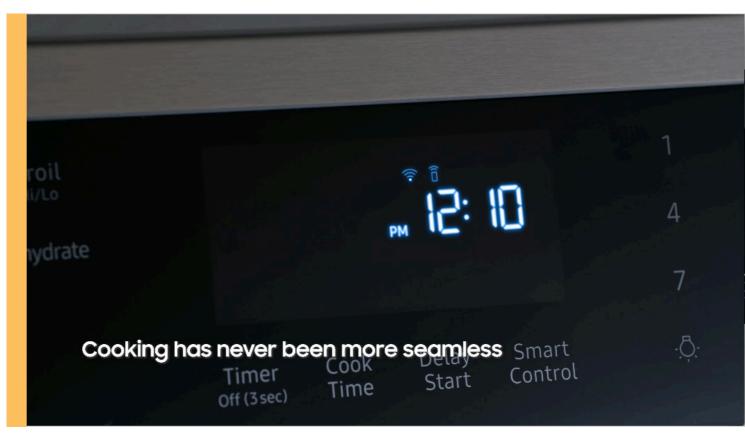

| Features and Benefits - NX60A6311 (Continued) |                                                           |                                                                                                                                                                                                                                                                                                                                                                                                |                                                                                                                            |                                                                                                            |
|-----------------------------------------------|-----------------------------------------------------------|------------------------------------------------------------------------------------------------------------------------------------------------------------------------------------------------------------------------------------------------------------------------------------------------------------------------------------------------------------------------------------------------|----------------------------------------------------------------------------------------------------------------------------|------------------------------------------------------------------------------------------------------------|
| Overall Product Headline                      | Feature Name                                              | Long Body Copy                                                                                                                                                                                                                                                                                                                                                                                 | Short Body Copy                                                                                                            | Associated Image                                                                                           |
| Spend less time cleaning                      | Self Clean                                                | Keep your oven spotless with Self Clean which deep cleans by heating to a high temperature to burn off grease and food residue.                                                                                                                                                                                                                                                                | Keep your oven spotless<br>with the Self Clean.                                                                            | Before After                                                                                               |
| Cooking simplified with easy preset buttons   | Bread Proof, Keep Warm and<br>Favorite Cook Oven Settings | Prepare a variety of foods with the aid of easy preset buttons. With a simple push of a button, you can proof bread and keep meals warm in the oven with precision. And if you have a favorite recipe, conveniently save the settings in the SmartThings mobile app and send them to your oven.*  'Available on Android or IOS devices. A Wi-Fi connection and a Samsung account are required. | Prepare foods with the aid of easy preset buttons. Three preset buttons include: Bread Proof, Keep Warm and Favorite Cook. | Bake Broil Keep Warm  Bread Self Clean Proof 2/3/5h  Timer Cook Delay Smart Off (3 sec) Time Start Control |
| Extra space for your cookware                 | Storage Drawer                                            | The Storage Drawer provides extra space to keep bakeware or oven accessories. Simply grab a bowl within easy reach to serve food in.                                                                                                                                                                                                                                                           | The Storage Drawer provides extra space to keep bakeware or oven accessories.                                              |                                                                                                            |