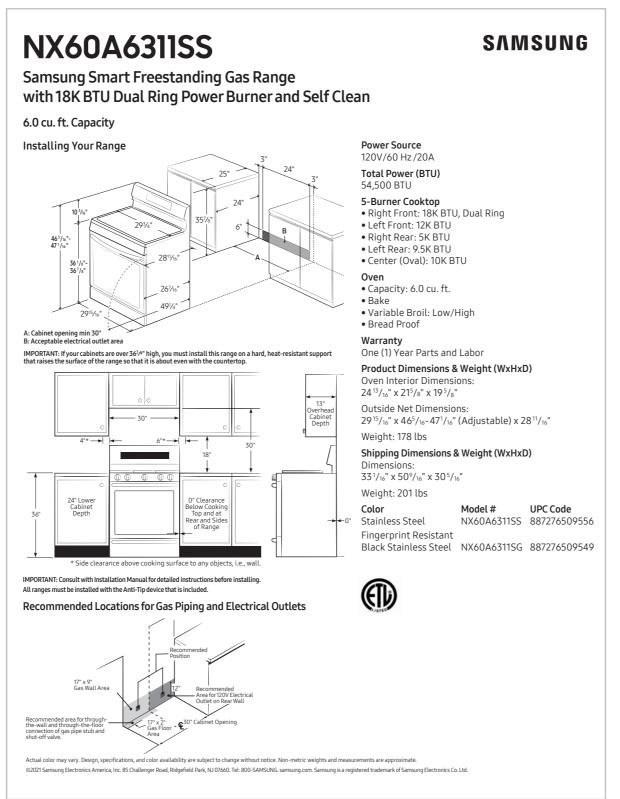

### Long (More than 40 Characters)

6.0 cu. ft. Smart Freestanding Gas Range with 18K BTU Dual Power Burner & Self Clean (84 characters)

#### Medium (40 Characters or less)

6.3 cu. ft. Smart Freestanding Range (36 characters)

#### Short (30 Characters or less)

6.3 cu. ft. Freestanding Range (30 characters)