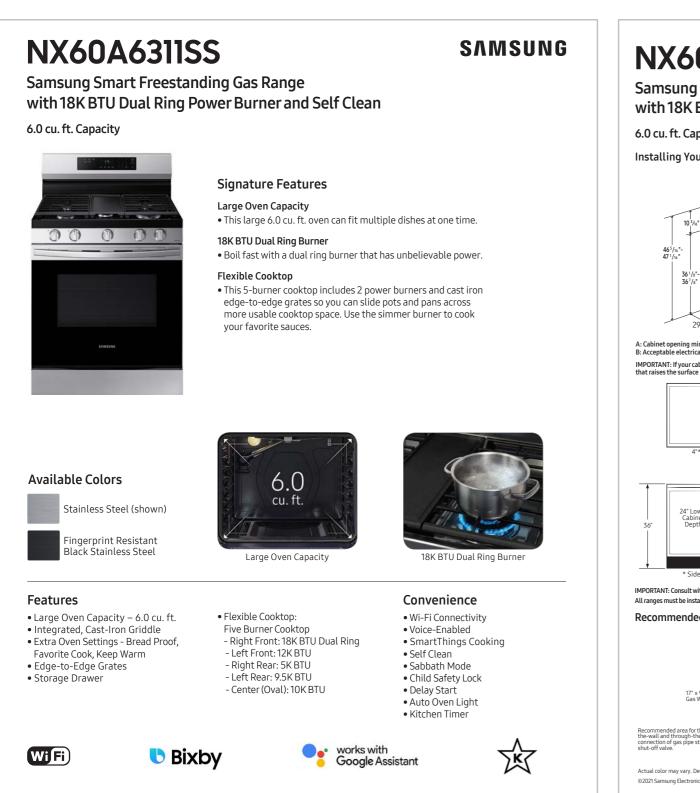

### Long (More than 40 Characters)

6.0 cu. ft. Smart Freestanding Gas Range with 18K BTU Dual Power Burner & Self Clean (84 characters)

#### Medium (40 Characters or less)

6.3 cu. ft. Smart Freestanding Range (36 characters)

#### Short (30 Characters or less)

6.3 cu. ft. Freestanding Range (30 characters)