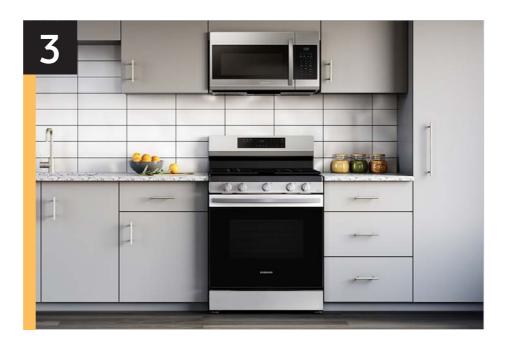

## **Product Short Description (81 characters)**

Elevate the look of your kitchen with Samsung's new Smart Freestanding Gas Range.

### **Product Long Description (131 characters)**

Elevate the look of your kitchen with Samsung's new Smart Freestanding Gas Range. Upgraded technology makes cooking simple and fun.