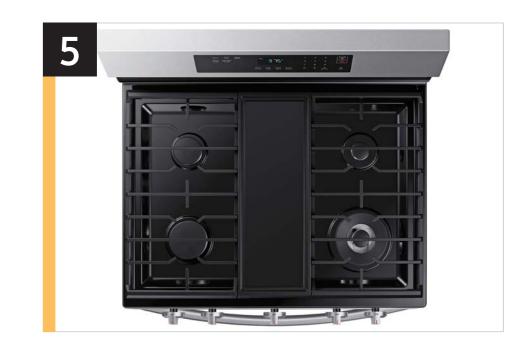

| Features and Benefits - NX60A6311 (Continue) |                                   |                                                                                                                                                                                                                                                                                   |                                                                                                                                                                                                       |                                                           |
|----------------------------------------------|-----------------------------------|-----------------------------------------------------------------------------------------------------------------------------------------------------------------------------------------------------------------------------------------------------------------------------------|-------------------------------------------------------------------------------------------------------------------------------------------------------------------------------------------------------|-----------------------------------------------------------|
| Overall Product Headline                     | Feature Name                      | Long Body Copy                                                                                                                                                                                                                                                                    | Short Body Copy                                                                                                                                                                                       | Associated Image                                          |
| Unbelievable power for all your needs        | 18K BTU Dual Ring<br>Power Burner | Boil fast with a dual ring burner that has unbelievable power. Whether it's boiling a pot of water or searing meats evenly and fast, this burner has the power you need for what you like to cook.                                                                                | Boil fast with a dual ring<br>burner that has unbelievable<br>power.                                                                                                                                  | Note: GIF and static assets available (GIF is preferred). |
| A cooktop that gets it all done!             | Flexible 5-Burner Cooktop         | This 5-burner cooktop includes 2 power burners and continuous cast iron edge-to-edge grates, allowing you to easily slide your pots and pans across more usable cooktop space and adding a more premium look to your kitchen. Use the simmer burner to cook your favorite sauces. | This 5-burner cooktop includes 2 power burners and cast iron edge-to-edge grates so you can slide pots and pans across more usable cooktop space. Use the simmer burner to cook your favorite sauces. |                                                           |
| Grill breakfast, lunch and dinner            | Integrated Griddle                | The integrated griddle helps you conveniently prepare all your family's favorite meals.                                                                                                                                                                                           | Integrated griddle helps<br>you conveniently prepare<br>your family's favorite<br>meals.                                                                                                              |                                                           |