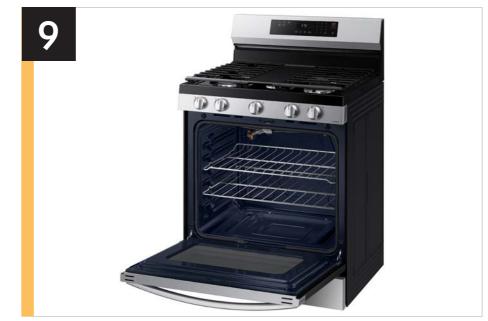

#### **Product Title**

6.0 cu. ft. Smart Freestanding Gas Range with 18K BTU Dual Power Burner & Self Clean

## **Product Short Description (81 characters)**

Elevate the look of your kitchen with Samsung's new Smart Freestanding Gas Range.

### **Product Long Description (131 characters)**

Elevate the look of your kitchen with Samsung's new Smart Freestanding Gas Range. Upgraded technology makes cooking simple and fun.

#### **Available Colors**

Stainless Steel NX60A6311SS

Fingerprint Resistant Black Stainless Steel NX60A6311SG