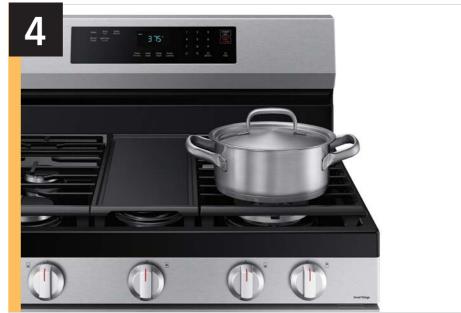

| Features and Benefits - NX60A6311 (Continue) |                                   |                                                                                                                                                                                                                                                                                   |                                                                                                                                                                                                       |                                                           |
|----------------------------------------------|-----------------------------------|-----------------------------------------------------------------------------------------------------------------------------------------------------------------------------------------------------------------------------------------------------------------------------------|-------------------------------------------------------------------------------------------------------------------------------------------------------------------------------------------------------|-----------------------------------------------------------|
| Overall Product Headline                     | Feature Name                      | Long Body Copy                                                                                                                                                                                                                                                                    | Short Body Copy                                                                                                                                                                                       | Associated Image                                          |
| Unbelievable power for all your needs        | 18K BTU Dual Ring<br>Power Burner | Boil fast with a dual ring burner that has unbelievable power. Whether it's boiling a pot of water or searing meats evenly and fast, this burner has the power you need for what you like to cook.                                                                                | Boil fast with a dual ring<br>burner that has unbelievable<br>power.                                                                                                                                  | Note: GIF and static assets available (GIF is preferred). |
| A cooktop that gets it all done!             | Flexible 5-Burner Cooktop         | This 5-burner cooktop includes 2 power burners and continuous cast iron edge-to-edge grates, allowing you to easily slide your pots and pans across more usable cooktop space and adding a more premium look to your kitchen. Use the simmer burner to cook your favorite sauces. | This 5-burner cooktop includes 2 power burners and cast iron edge-to-edge grates so you can slide pots and pans across more usable cooktop space. Use the simmer burner to cook your favorite sauces. |                                                           |
| Grill breakfast, lunch and dinner            | Integrated Griddle                | The integrated griddle helps you conveniently prepare all your family's favorite meals.                                                                                                                                                                                           | Integrated griddle helps<br>you conveniently prepare<br>your family's favorite<br>meals.                                                                                                              |                                                           |