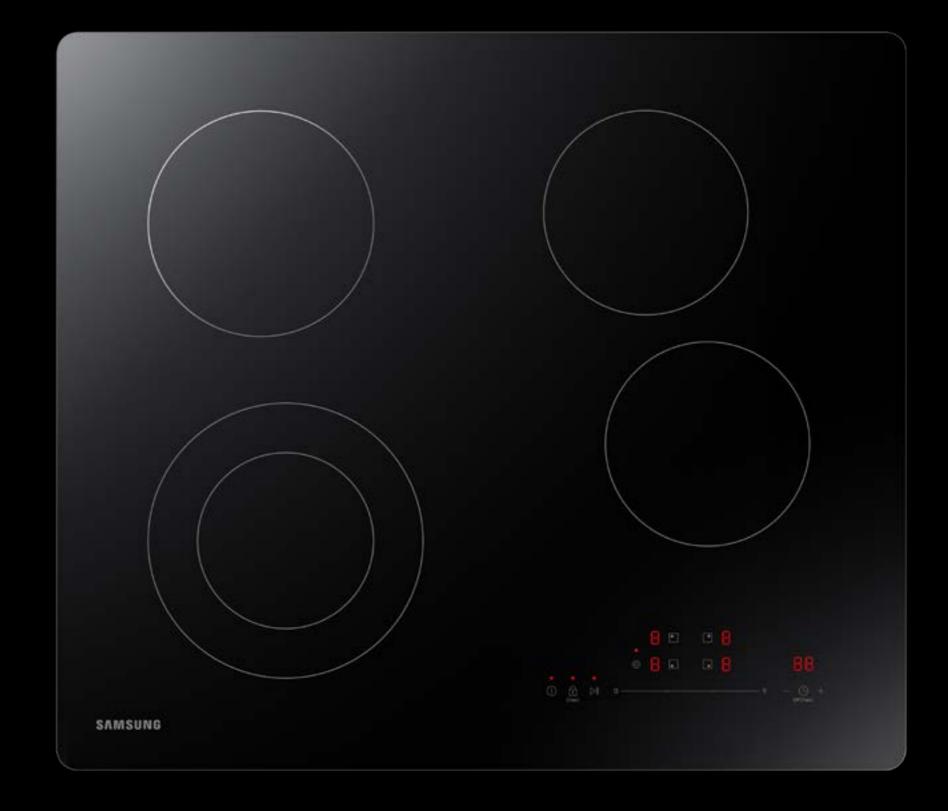

### **Product Overview**

**Product Title** 

24" Electric Cooktop in Black

#### **Product Short Description**

Slim with a minimalist appearance, this 24" electric cooktop is a powerhouse for small, busy home kitchens.

#### Product Long Description

Slim with a minimalist appearance, this 24" electric cooktop is a powerhouse for small, busy home kitchens. Four heating elements accommodate every cooking need, with a special dual element to fit pots and pans of all sizes.