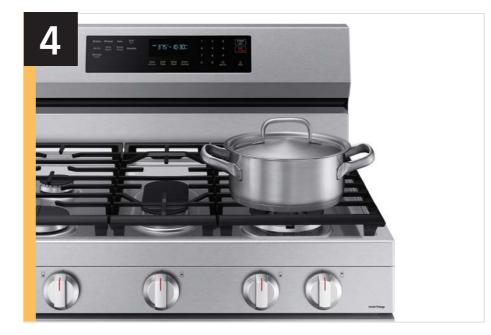

#### **Product Title (for Stainless Finish only)**

6.0 cu. ft. Smart Freestanding Gas Range with No-Preheat Air Fry, Convection+ & Stainless Cooktop

#### **Stainless Steel Finish Long Description (212 characters)**

Elevate the look of your kitchen with Samsung's new Smart Freestanding Gas Range. Our stainless steel design completely covers all cooktop and backguard surfaces. Upgraded technology makes cooking simple and fun.

| Features and Benefits - NX60A6711 (Continued) |                                   |                                                                                                                                                                                                                                                                                   |                                                                                                                                                                                                       |                                                                                                   |
|-----------------------------------------------|-----------------------------------|-----------------------------------------------------------------------------------------------------------------------------------------------------------------------------------------------------------------------------------------------------------------------------------|-------------------------------------------------------------------------------------------------------------------------------------------------------------------------------------------------------|---------------------------------------------------------------------------------------------------|
| Overall Product Headline                      | Feature Name                      | Long Body Copy                                                                                                                                                                                                                                                                    | Short Body Copy                                                                                                                                                                                       | Associated Image                                                                                  |
| Unbelievable power for all your needs         | 18K BTU Dual Ring<br>Power Burner | Boil fast with a dual ring burner that has unbelievable power. Whether it's boiling a pot of water or searing meats evenly and fast, this burner has the power you need for what you like to cook.                                                                                | Boil fast with a dual ring burner that has unbelievable power.                                                                                                                                        |                                                                                                   |
| All shine                                     | Fingerprint Resistant Finish      | Fingerprint resistant for an everyday beautiful finish.                                                                                                                                                                                                                           | Fingerprint resistant, beautiful finish.                                                                                                                                                              | Fingerprint resistant  Note: Image should be customized by finish color for the respective model. |
| A cooktop that gets it all done!              | Flexible 5-Burner Cooktop         | This 5-burner cooktop includes 2 power burners and continuous cast iron edge-to-edge grates, allowing you to easily slide your pots and pans across more usable cooktop space and adding a more premium look to your kitchen. Use the simmer burner to cook your favorite sauces. | This 5-burner cooktop includes 2 power burners and cast iron edge-to-edge grates so you can slide pots and pans across more usable cooktop space. Use the simmer burner to cook your favorite sauces. |                                                                                                   |