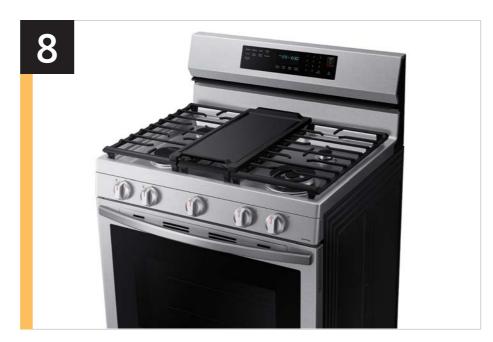

#### **Product Title (for Stainless Finish only)**

6.0 cu. ft. Smart Freestanding Gas Range with No-Preheat Air Fry, Convection+ & Stainless Cooktop

#### **Stainless Steel Finish Long Description (212 characters)**

Elevate the look of your kitchen with Samsung's new Smart Freestanding Gas Range. Our stainless steel design completely covers all cooktop and backguard surfaces. Upgraded technology makes cooking simple and fun.

| Features and Benefits - NX60A6711 (Continued) |                                   |                                                                                                                                                                                                                                                                                   |                                                                                                                                                                                                       |                                                                                                   |
|-----------------------------------------------|-----------------------------------|-----------------------------------------------------------------------------------------------------------------------------------------------------------------------------------------------------------------------------------------------------------------------------------|-------------------------------------------------------------------------------------------------------------------------------------------------------------------------------------------------------|---------------------------------------------------------------------------------------------------|
| Overall Product Headline                      | Feature Name                      | Long Body Copy                                                                                                                                                                                                                                                                    | Short Body Copy                                                                                                                                                                                       | Associated Image                                                                                  |
| Unbelievable power for all your needs         | 18K BTU Dual Ring<br>Power Burner | Boil fast with a dual ring burner that has unbelievable power. Whether it's boiling a pot of water or searing meats evenly and fast, this burner has the power you need for what you like to cook.                                                                                | Boil fast with a dual ring burner that has unbelievable power.                                                                                                                                        |                                                                                                   |
| All shine                                     | Fingerprint Resistant Finish      | Fingerprint resistant for an everyday beautiful finish.                                                                                                                                                                                                                           | Fingerprint resistant, beautiful finish.                                                                                                                                                              | Fingerprint resistant  Note: Image should be customized by finish color for the respective model. |
| A cooktop that gets it all done!              | Flexible 5-Burner Cooktop         | This 5-burner cooktop includes 2 power burners and continuous cast iron edge-to-edge grates, allowing you to easily slide your pots and pans across more usable cooktop space and adding a more premium look to your kitchen. Use the simmer burner to cook your favorite sauces. | This 5-burner cooktop includes 2 power burners and cast iron edge-to-edge grates so you can slide pots and pans across more usable cooktop space. Use the simmer burner to cook your favorite sauces. |                                                                                                   |