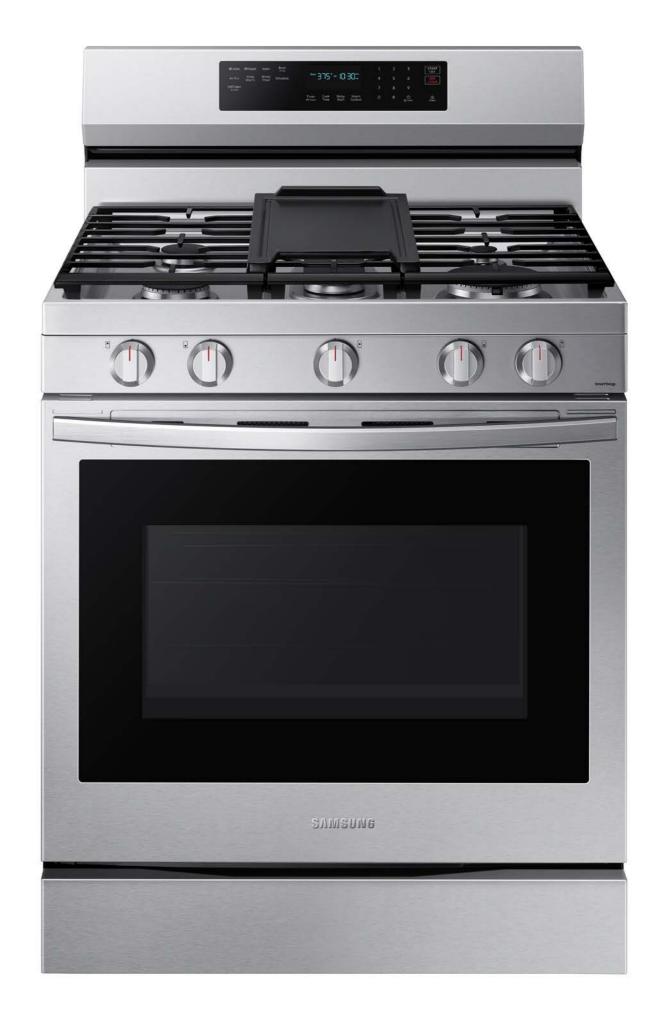

(86 characters)**

Elevate the look of your kitchen with Samsung's new Smart Freestanding Gas Range.

#### **Stainless Steel Finish Long Description (212 characters)**

Elevate the look of your kitchen with Samsung's new Smart Freestanding Gas Range. Our stainless steel design completely covers all cooktop and backguard surfaces. Upgraded technology makes cooking simple and fun.

#### Black & Tuscan Stainless Steel Finish Long Description (134 characters)

Elevate the look of your kitchen with Samsung's new Smart Freestanding Gas Range. Upgraded technology makes cooking simple and fun.

#### **Available Colors**



Fingerprint Resistant Stainless Steel NX60A6711SS



**Fingerprint Resistant Black Stainless Steel**NX60A6711SG



**Fingerprint Resistant Tuscan Stainless Steel**NX60A6711ST



## Carousel Image Order



























#### Easy Ad Links: NX60A6711SS

**R.COM** https://dam.gettyimages.com/p/z0c3461/external?o=AND&q=NX60A6711SS%20Carousel%20RCOM **S.COM** https://dam.gettyimages.com/p/z0c3461/external?o=AND&q=NX60A6711SS%20Carousel%20SCOM **360 Spin** https://dam.gettyimages.com/p/z0c3461/external?o=AND&q=NX60A6711SS%20Spins

#### Easy Ad Links: NX60A6711SG

**R.COM** https://dam.gettyimages.com/p/z0c3461/external?o=AND&q=NX60A6711SG%20Carousel%20RCOM **S.COM** https://dam.gettyimages.com/p/z0c3461/external?o=AND&q=NX60A6711SG%20Carousel%20SCOM **360 Spin** https://dam.gettyimages.com/p/z0c3461/external?o=AND&q=NX60A6711SG%20Spins

#### Easy Ad Links: NX60A6711ST

**R.COM** https://dam.gettyimages.com/p/z0c3461/external?o=AND&q=NX60A6711ST%20Carousel%20