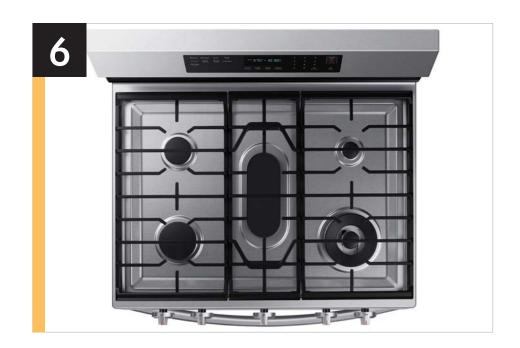

| Features and Benefits - NX60A6711 (Continued) |                                   |                                                                                                                                                                                                                                                                                   |                                                                                                                                                                                                       |                                                                                                   |
|-----------------------------------------------|-----------------------------------|-----------------------------------------------------------------------------------------------------------------------------------------------------------------------------------------------------------------------------------------------------------------------------------|-------------------------------------------------------------------------------------------------------------------------------------------------------------------------------------------------------|---------------------------------------------------------------------------------------------------|
| Overall Product Headline                      | Feature Name                      | Long Body Copy                                                                                                                                                                                                                                                                    | Short Body Copy                                                                                                                                                                                       | Associated Image                                                                                  |
| Unbelievable power for all your needs         | 18K BTU Dual Ring<br>Power Burner | Boil fast with a dual ring burner that has unbelievable power. Whether it's boiling a pot of water or searing meats evenly and fast, this burner has the power you need for what you like to cook.                                                                                | Boil fast with a dual ring burner that has unbelievable power.                                                                                                                                        |                                                                                                   |
| All shine                                     | Fingerprint Resistant Finish      | Fingerprint resistant for an everyday beautiful finish.                                                                                                                                                                                                                           | Fingerprint resistant, beautiful finish.                                                                                                                                                              | Fingerprint resistant  Note: Image should be customized by finish color for the respective model. |
| A cooktop that gets it all done!              | Flexible 5-Burner Cooktop         | This 5-burner cooktop includes 2 power burners and continuous cast iron edge-to-edge grates, allowing you to easily slide your pots and pans across more usable cooktop space and adding a more premium look to your kitchen. Use the simmer burner to cook your favorite sauces. | This 5-burner cooktop includes 2 power burners and cast iron edge-to-edge grates so you can slide pots and pans across more usable cooktop space. Use the simmer burner to cook your favorite sauces. |                                                                                                   |