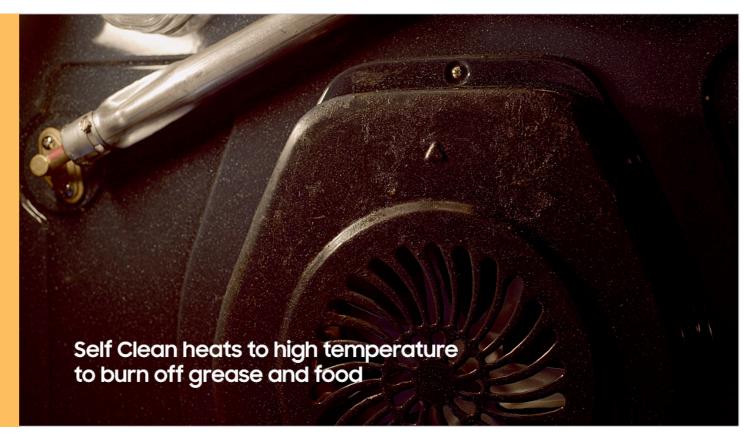

11

| Features and Benefits - NX60A6711 (Continued) |              |                                                                                                                                 |                                                 |                  |
|-----------------------------------------------|--------------|---------------------------------------------------------------------------------------------------------------------------------|-------------------------------------------------|------------------|
| Overall Product Headline                      | Feature Name | Long Body Copy                                                                                                                  | Short Body Copy                                 | Associated Image |
| Spend less time cleaning                      | Self Clean   | Keep your oven spotless with Self Clean which deep cleans by heating to a high temperature to burn off grease and food residue. | Keep your oven spotless<br>with the Self Clean. | Before After     |