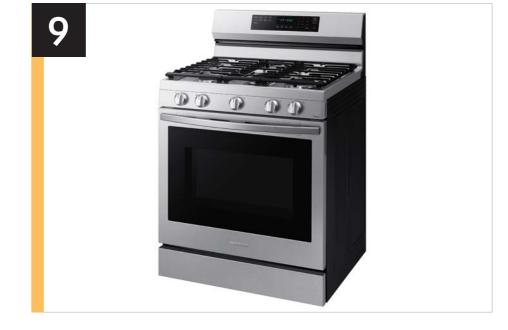

#### **Product Title (for Stainless Finish only)**

6.0 cu. ft. Smart Freestanding Gas Range with No-Preheat Air Fry, Convection+ & Stainless Cooktop

#### **Stainless Steel Finish Long Description (212 characters)**

Elevate the look of your kitchen with Samsung's new Smart Freestanding Gas Range. Our stainless steel design completely covers all cooktop and backguard surfaces. Upgraded technology makes cooking simple and fun.

| Features and Benefits - NX60A6711 (Continued) |                                   |                                                                                                                                                                                                                                                                                   |                                                                                                                                                                                                       |                                                                                                   |
|-----------------------------------------------|-----------------------------------|-----------------------------------------------------------------------------------------------------------------------------------------------------------------------------------------------------------------------------------------------------------------------------------|-------------------------------------------------------------------------------------------------------------------------------------------------------------------------------------------------------|---------------------------------------------------------------------------------------------------|
| Overall Product Headline                      | Feature Name                      | Long Body Copy                                                                                                                                                                                                                                                                    | Short Body Copy                                                                                                                                                                                       | Associated Image                                                                                  |
| Unbelievable power for all your needs         | 18K BTU Dual Ring<br>Power Burner | Boil fast with a dual ring burner that has unbelievable power. Whether it's boiling a pot of water or searing meats evenly and fast, this burner has the power you need for what you like to cook.                                                                                | Boil fast with a dual ring burner that has unbelievable power.                                                                                                                                        |                                                                                                   |
| All shine                                     | Fingerprint Resistant Finish      | Fingerprint resistant for an everyday beautiful finish.                                                                                                                                                                                                                           | Fingerprint resistant, beautiful finish.                                                                                                                                                              | Fingerprint resistant  Note: Image should be customized by finish color for the respective model. |
| A cooktop that gets it all done!              | Flexible 5-Burner Cooktop         | This 5-burner cooktop includes 2 power burners and continuous cast iron edge-to-edge grates, allowing you to easily slide your pots and pans across more usable cooktop space and adding a more premium look to your kitchen. Use the simmer burner to cook your favorite sauces. | This 5-burner cooktop includes 2 power burners and cast iron edge-to-edge grates so you can slide pots and pans across more usable cooktop space. Use the simmer burner to cook your favorite sauces. |                                                                                                   |