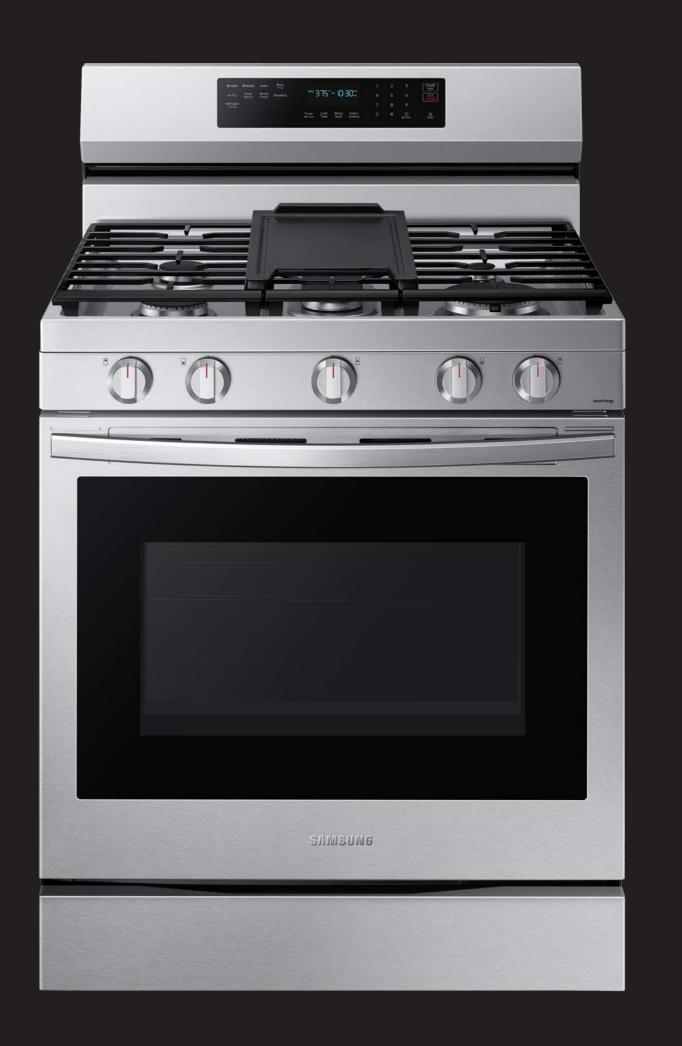

#### **Product Title (for Stainless Finish only)**

6.0 cu. ft. Smart Freestanding Gas Range with No-Preheat Air Fry, Convection+ & Stainless Cooktop

#### **Product Short Description (86 characters)**

Elevate the look of your kitchen with Samsung's new Smart Freestanding Gas Range.

#### **Stainless Steel Finish Long Description (212 characters)**

Elevate the look of your kitchen with Samsung's new Smart Freestanding Gas Range. Our stainless steel design completely covers all cooktop and backguard surfaces. Upgraded technology makes cooking simple and fun.

#### **Available Colors**

Fingerprint Resistant Stainless Steel NX60A6711SS

**Fingerprint Resistant Black Stainless Steel**NX60A6711SG

**Fingerprint Resistant Tuscan Stainless Steel**NX60A6711ST