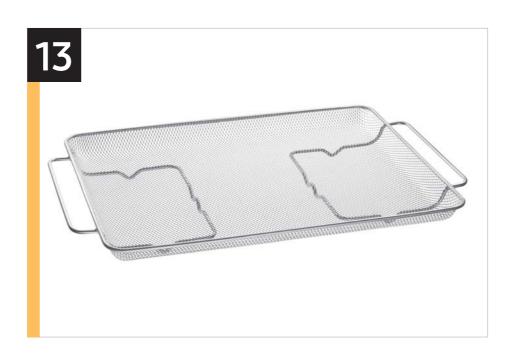

# Product Messaging

| Features and Benefits - NX60A6711                                                   |                         |                                                                                                                                                                                                                                                                                                                              |                                                                                                                                                                             |                  |
|-------------------------------------------------------------------------------------|-------------------------|------------------------------------------------------------------------------------------------------------------------------------------------------------------------------------------------------------------------------------------------------------------------------------------------------------------------------|-----------------------------------------------------------------------------------------------------------------------------------------------------------------------------|------------------|
| Overall Product Headline                                                            | Feature Name            | Long Body Copy                                                                                                                                                                                                                                                                                                               | Short Body Copy                                                                                                                                                             | Associated Image |
| Elevated Design                                                                     | Stainless Steel Cooktop | Stainless Steel Finish Only: Our Stainless Steel design completely covers all cooktop and backguard surfaces, elevating the look of any kitchen. Ergonomic knobs are easy to grip comfortably for precise temperature control. If that's not enough, tinted glass on the oven door gives your range the upgrade you deserve. | Stainless Steel Finish Only: Our Stainless Steel design completely covers all cooktop and backguard surfaces, elevating the look of any kitchen.                            |                  |
|                                                                                     |                         | Black Stainless Steel / Tuscan Stainless Steel Finish: An elevated design and a slim control panel give a modern look to any kitchen. Ergonomic knobs are easy to grip comfortably for precise temperature control. If that's not enough, tinted glass on the oven door gives your range the upgrade you deserve.            | Black Stainless Steel /<br>Tuscan Stainless Steel Finish:<br>An elevated design and slim<br>control panel give a modern<br>look to any kitchen.                             | IAM IS RE        |
| No-Preheat Air Fry - Healthier cooking with a crunch*  *As compared to deep-frying. | Air Fry with Tray       | Cooking with a crunch just got healthier with Air Fry.* Using little to no oil, you can quickly prepare your favorite fried foods right in your oven. No preheating required. Air Fry tray included.  *As compared to deep-frying.                                                                                           | A healthier way to prepare your favorite fried foods right in your oven with little to no oil.* No preheating required. Air Fry tray included. *As compared to deep-frying. |                  |