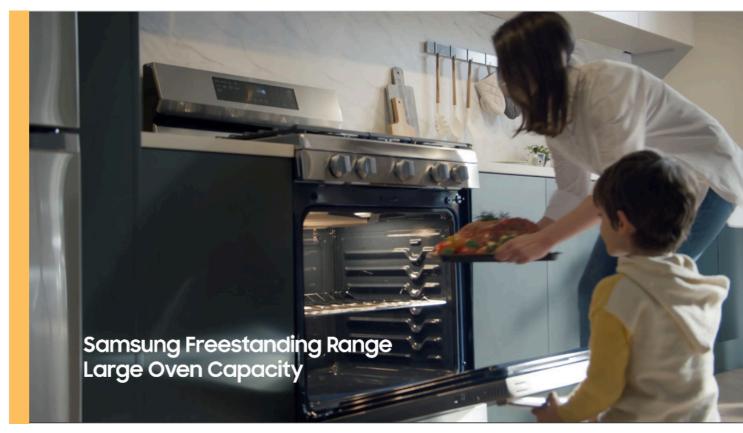

| Features and Benefits - NX60A6711 (Continued) |                         |                                                                                                                                                                                                                                                                                                                                                                                                                                                            |                                                                                                                                                                                                               |                                     |
|-----------------------------------------------|-------------------------|------------------------------------------------------------------------------------------------------------------------------------------------------------------------------------------------------------------------------------------------------------------------------------------------------------------------------------------------------------------------------------------------------------------------------------------------------------|---------------------------------------------------------------------------------------------------------------------------------------------------------------------------------------------------------------|-------------------------------------|
| Overall Product Headline                      | Feature Name            | Long Body Copy                                                                                                                                                                                                                                                                                                                                                                                                                                             | Short Body Copy                                                                                                                                                                                               | Associated Image                    |
| Make cooking simple with smart technology     | Wi-Fi and Voice Enabled | Monitor your cooktop and adjust time and temperature of your oven from wherever you are with your smartphone.* Conveniently use voice to control your oven whether it's Alexa, Bixby or Google.**  *Available on Android or IOS devices. A Wi-Fi connection and a Samsung account are required.  **Bixby is Samsung's brand of artificial intelligence (AI)/Internet of Things (IOT) voice assistant. All voice commands are available on Android and IOS. | Monitor your cooktop and adjust time and temperature of your oven from wherever you are using your smartphone.*  *Available on Android or IOS devices. A Wi-Fi connection and a Samsung account are required. | ▶ Bixby Works with Google Assistant |
| Save time with Convection+                    | Convection+             | Powerful Convection+ saves you time by cooking food fast and more evenly. Fan with a heated element circulates hot air in the oven for perfect baking and roasting.                                                                                                                                                                                                                                                                                        | Powerful Convection+<br>saves you time by cooking<br>food fast and more evenly.                                                                                                                               |                                     |
| Cook enough for the whole crew                | Large Oven Capacity     | This large 6.0 cu. ft. oven can fit multiple dishes at one time and can easily accommodate big casserole dishes and large roasting pans.                                                                                                                                                                                                                                                                                                                   | This large 6.0 cu. ft. oven can fit multiple dishes at one time.                                                                                                                                              | 6.0<br>cu. ft.                      |