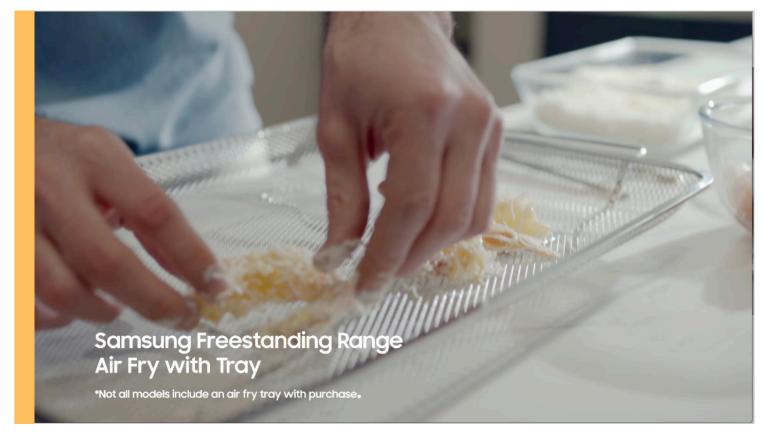

# Product Messaging

| Features and Benefits - NX60A6711                                                   |                         |                                                                                                                                                                                                                                                                                                                              |                                                                                                                                                                             |                  |
|-------------------------------------------------------------------------------------|-------------------------|------------------------------------------------------------------------------------------------------------------------------------------------------------------------------------------------------------------------------------------------------------------------------------------------------------------------------|-----------------------------------------------------------------------------------------------------------------------------------------------------------------------------|------------------|
| Overall Product Headline                                                            | Feature Name            | Long Body Copy                                                                                                                                                                                                                                                                                                               | Short Body Copy                                                                                                                                                             | Associated Image |
| Elevated Design                                                                     | Stainless Steel Cooktop | Stainless Steel Finish Only: Our Stainless Steel design completely covers all cooktop and backguard surfaces, elevating the look of any kitchen. Ergonomic knobs are easy to grip comfortably for precise temperature control. If that's not enough, tinted glass on the oven door gives your range the upgrade you deserve. | Stainless Steel Finish Only: Our Stainless Steel design completely covers all cooktop and backguard surfaces, elevating the look of any kitchen.                            |                  |
|                                                                                     |                         | Black Stainless Steel / Tuscan Stainless Steel Finish: An elevated design and a slim control panel give a modern look to any kitchen. Ergonomic knobs are easy to grip comfortably for precise temperature control. If that's not enough, tinted glass on the oven door gives your range the upgrade you deserve.            | Black Stainless Steel /<br>Tuscan Stainless Steel Finish:<br>An elevated design and slim<br>control panel give a modern<br>look to any kitchen.                             | IAM IS RE        |
| No-Preheat Air Fry - Healthier cooking with a crunch*  *As compared to deep-frying. | Air Fry with Tray       | Cooking with a crunch just got healthier with Air Fry.* Using little to no oil, you can quickly prepare your favorite fried foods right in your oven. No preheating required. Air Fry tray included.  *As compared to deep-frying.                                                                                           | A healthier way to prepare your favorite fried foods right in your oven with little to no oil.* No preheating required. Air Fry tray included. *As compared to deep-frying. |                  |