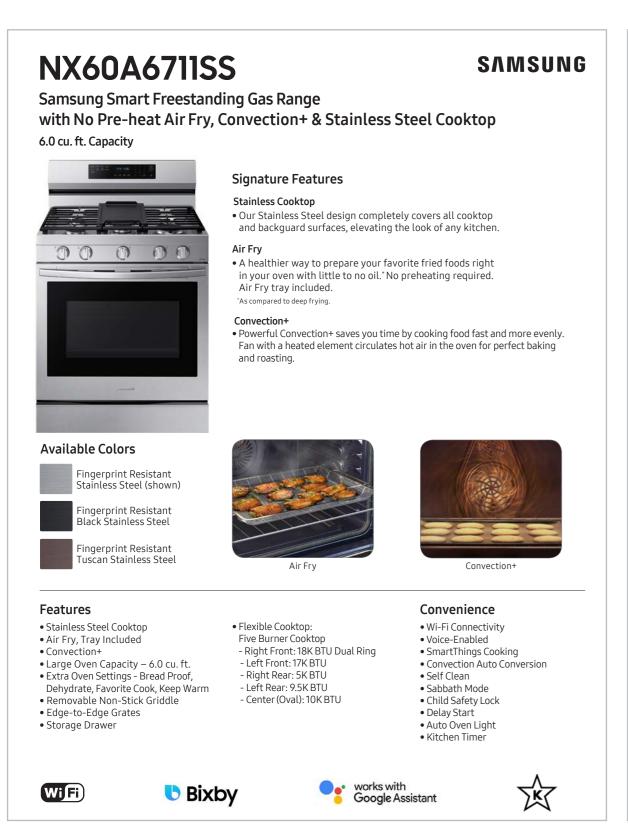

#### **Product Title (for Stainless Finish only)**

6.0 cu. ft. Smart Freestanding Gas Range with No-Preheat Air Fry, Convection+ & Stainless Cooktop

#### **Product Short Description (86 characters)**

Elevate the look of your kitchen with Samsung's new Smart Freestanding Gas Range.

#### **Stainless Steel Finish Long Description (212 characters)**

Elevate the look of your kitchen with Samsung's new Smart Freestanding Gas Range. Our stainless steel design completely covers all cooktop and backguard surfaces. Upgraded technology makes cooking simple and fun.

#### **Available Colors**

Fingerprint Resistant Stainless Steel NX60A6711SS

**Fingerprint Resistant Black Stainless Steel**NX60A6711SG

**Fingerprint Resistant Tuscan Stainless Steel**NX60A6711ST

# Product Messaging

| Features and Benefits - NX60A6711                                                   |                         |                                                                                                                                                                                                                                                                                                                              |                                                                                                                                                                             |                  |
|-------------------------------------------------------------------------------------|-------------------------|------------------------------------------------------------------------------------------------------------------------------------------------------------------------------------------------------------------------------------------------------------------------------------------------------------------------------|-----------------------------------------------------------------------------------------------------------------------------------------------------------------------------|------------------|
| Overall Product Headline                                                            | Feature Name            | Long Body Copy                                                                                                                                                                                                                                                                                                               | Short Body Copy                                                                                                                                                             | Associated Image |
| Elevated Design                                                                     | Stainless Steel Cooktop | Stainless Steel Finish Only: Our Stainless Steel design completely covers all cooktop and backguard surfaces, elevating the look of any kitchen. Ergonomic knobs are easy to grip comfortably for precise temperature control. If that's not enough, tinted glass on the oven door gives your range the upgrade you deserve. | Stainless Steel Finish Only: Our Stainless Steel design completely covers all cooktop and backguard surfaces, elevating the look of any kitchen.                            |                  |
|                                                                                     |                         | Black Stainless Steel / Tuscan Stainless Steel Finish: An elevated design and a slim control panel give a modern look to any kitchen. Ergonomic knobs are easy to grip comfortably for precise temperature control. If that's not enough, tinted glass on the oven door gives your range the upgrade you deserve.            | Black Stainless Steel /<br>Tuscan Stainless Steel Finish:<br>An elevated design and slim<br>control panel give a modern<br>look to any kitchen.                             | IAM IS RE        |
| No-Preheat Air Fry - Healthier cooking with a crunch*  *As compared to deep-frying. | Air Fry with Tray       | Cooking with a crunch just got healthier with Air Fry.* Using little to no oil, you can quickly prepare your favorite fried foods right in your oven. No preheating required. Air Fry tray included.  *As compared to deep-frying.                                                                                           | A healthier way to prepare your favorite fried foods right in your oven with little to no oil.* No preheating required. Air Fry tray included. *As compared to deep-frying. |                  |