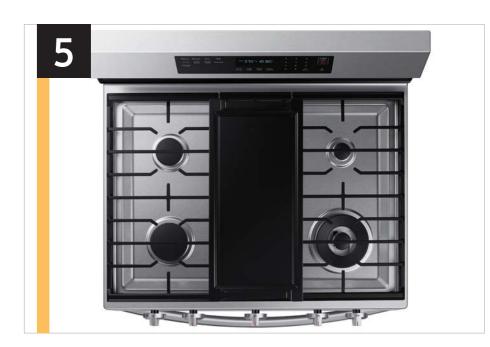

| Features and Benefits - NX60A6711 (Continued) |                                   |                                                                                                                                                                                                                                                                                   |                                                                                                                                                                                                       |                                                                                                   |
|-----------------------------------------------|-----------------------------------|-----------------------------------------------------------------------------------------------------------------------------------------------------------------------------------------------------------------------------------------------------------------------------------|-------------------------------------------------------------------------------------------------------------------------------------------------------------------------------------------------------|---------------------------------------------------------------------------------------------------|
| Overall Product Headline                      | Feature Name                      | Long Body Copy                                                                                                                                                                                                                                                                    | Short Body Copy                                                                                                                                                                                       | Associated Image                                                                                  |
| Unbelievable power for all your needs         | 18K BTU Dual Ring<br>Power Burner | Boil fast with a dual ring burner that has unbelievable power. Whether it's boiling a pot of water or searing meats evenly and fast, this burner has the power you need for what you like to cook.                                                                                | Boil fast with a dual ring burner that has unbelievable power.                                                                                                                                        |                                                                                                   |
| All shine                                     | Fingerprint Resistant Finish      | Fingerprint resistant for an everyday beautiful finish.                                                                                                                                                                                                                           | Fingerprint resistant, beautiful finish.                                                                                                                                                              | Fingerprint resistant  Note: Image should be customized by finish color for the respective model. |
| A cooktop that gets it all done!              | Flexible 5-Burner Cooktop         | This 5-burner cooktop includes 2 power burners and continuous cast iron edge-to-edge grates, allowing you to easily slide your pots and pans across more usable cooktop space and adding a more premium look to your kitchen. Use the simmer burner to cook your favorite sauces. | This 5-burner cooktop includes 2 power burners and cast iron edge-to-edge grates so you can slide pots and pans across more usable cooktop space. Use the simmer burner to cook your favorite sauces. |                                                                                                   |