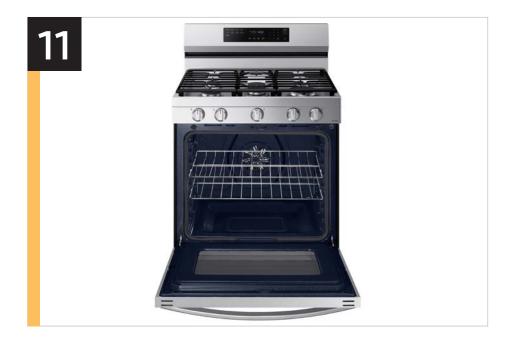

| Features and Benefits - NX60A6711 (Continued) |                         |                                                                                                                                                                                                                                                                                                                                                                                                                                                            |                                                                                                                                                                                                               |                                     |
|-----------------------------------------------|-------------------------|------------------------------------------------------------------------------------------------------------------------------------------------------------------------------------------------------------------------------------------------------------------------------------------------------------------------------------------------------------------------------------------------------------------------------------------------------------|---------------------------------------------------------------------------------------------------------------------------------------------------------------------------------------------------------------|-------------------------------------|
| Overall Product Headline                      | Feature Name            | Long Body Copy                                                                                                                                                                                                                                                                                                                                                                                                                                             | Short Body Copy                                                                                                                                                                                               | Associated Image                    |
| Make cooking simple with smart technology     | Wi-Fi and Voice Enabled | Monitor your cooktop and adjust time and temperature of your oven from wherever you are with your smartphone.* Conveniently use voice to control your oven whether it's Alexa, Bixby or Google.**  *Available on Android or IOS devices. A Wi-Fi connection and a Samsung account are required.  **Bixby is Samsung's brand of artificial intelligence (AI)/Internet of Things (IOT) voice assistant. All voice commands are available on Android and IOS. | Monitor your cooktop and adjust time and temperature of your oven from wherever you are using your smartphone.*  *Available on Android or IOS devices. A Wi-Fi connection and a Samsung account are required. | ▶ Bixby Works with Google Assistant |
| Save time with Convection+                    | Convection+             | Powerful Convection+ saves you time by cooking food fast and more evenly. Fan with a heated element circulates hot air in the oven for perfect baking and roasting.                                                                                                                                                                                                                                                                                        | Powerful Convection+<br>saves you time by cooking<br>food fast and more evenly.                                                                                                                               |                                     |
| Cook enough for the whole crew                | Large Oven Capacity     | This large 6.0 cu. ft. oven can fit multiple dishes at one time and can easily accommodate big casserole dishes and large roasting pans.                                                                                                                                                                                                                                                                                                                   | This large 6.0 cu. ft. oven can fit multiple dishes at one time.                                                                                                                                              | 6.0<br>cu. ft.                      |

11

| Features and Benefits - NX60A6711 (Continued) |              |                                                                                                                                 |                                                 |                  |
|-----------------------------------------------|--------------|---------------------------------------------------------------------------------------------------------------------------------|-------------------------------------------------|------------------|
| Overall Product Headline                      | Feature Name | Long Body Copy                                                                                                                  | Short Body Copy                                 | Associated Image |
| Spend less time cleaning                      | Self Clean   | Keep your oven spotless with Self Clean which deep cleans by heating to a high temperature to burn off grease and food residue. | Keep your oven spotless<br>with the Self Clean. | Before After     |