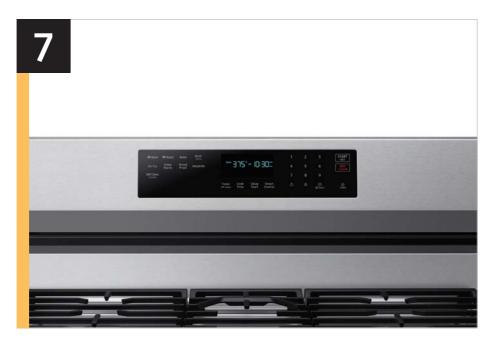

10

| Features and Benefits - NX60A6711 (Continued) |                                                                    |                                                                                                                                                                                                                                                                                                                                                                                                                                                                                                                                                                                                        |                                                                                                                                                                                                                                |                                                                                                                                                                                                                                                                                                                                                                                                                                                                                                                                                                                                                                                                                                                                                                                                                                                                                                                                                                                                                                                                                                                                                                                                                                                                                                                                                                                                                                                                                                                                                                                                                                                                                                                                                                                                                                                                                                                                                                                                                                                                                                                             |
|-----------------------------------------------|--------------------------------------------------------------------|--------------------------------------------------------------------------------------------------------------------------------------------------------------------------------------------------------------------------------------------------------------------------------------------------------------------------------------------------------------------------------------------------------------------------------------------------------------------------------------------------------------------------------------------------------------------------------------------------------|--------------------------------------------------------------------------------------------------------------------------------------------------------------------------------------------------------------------------------|-----------------------------------------------------------------------------------------------------------------------------------------------------------------------------------------------------------------------------------------------------------------------------------------------------------------------------------------------------------------------------------------------------------------------------------------------------------------------------------------------------------------------------------------------------------------------------------------------------------------------------------------------------------------------------------------------------------------------------------------------------------------------------------------------------------------------------------------------------------------------------------------------------------------------------------------------------------------------------------------------------------------------------------------------------------------------------------------------------------------------------------------------------------------------------------------------------------------------------------------------------------------------------------------------------------------------------------------------------------------------------------------------------------------------------------------------------------------------------------------------------------------------------------------------------------------------------------------------------------------------------------------------------------------------------------------------------------------------------------------------------------------------------------------------------------------------------------------------------------------------------------------------------------------------------------------------------------------------------------------------------------------------------------------------------------------------------------------------------------------------------|
| Overall Product Headline                      | Feature Name                                                       | Long Body Copy                                                                                                                                                                                                                                                                                                                                                                                                                                                                                                                                                                                         | Short Body Copy                                                                                                                                                                                                                | Associated Image                                                                                                                                                                                                                                                                                                                                                                                                                                                                                                                                                                                                                                                                                                                                                                                                                                                                                                                                                                                                                                                                                                                                                                                                                                                                                                                                                                                                                                                                                                                                                                                                                                                                                                                                                                                                                                                                                                                                                                                                                                                                                                            |
| Cooking with a personalized touch             | SmartThings Cooking                                                | Samsung's SmartThings Cooking service* makes meal planning a seamless process. Search, plan, purchase and prep weekly meals via the SmartThings app on your Family Hub™ or smartphone. SmartThings Cooking recommends personalized recipes based on preferences, what's on hand and recipe search history so you can plan meals for your family more efficiently. Download the SmartThings app to create shopping lists, and add missing ingredients directly to your grocery cart for at-home delivery.  *Available on Android or IOS devices. A Wi-Fi connection and a Samsung account are required. | Search recipes, plan meals, and add any missing ingredients to your grocery cart for at-home delivery with SmartThings Cooking.*  *Available on Android or IOS devices. A Wi-Fi connection and a Samsung account are required. | Security   Security |
| Cooking simplified with easy preset buttons   | Bread Proof, Dehydrate,<br>Keep Warm and<br>Favorite Cook Settings | Prepare a variety of foods with the aid of easy preset buttons. With a simple push of a button, you can proof bread, dehydrate your favorite jerky and keep meals warm in the oven with precision. And if you have a favorite recipe, conveniently save the settings in the SmartThings mobile app and send them to your oven.*  *Available on Android or IOS devices. A Wi-Fi connection and a Samsung account are required.                                                                                                                                                                          | Prepare foods with the aid of easy preset buttons. Four preset buttons include: Bread Proof, Dehydrate, Keep Warm and Favorite Cook.                                                                                           | Air Fry Keep Bread Proof Dehydrate  Self Clean 2/3/5h  Timer Cook Delay Smart Off (3 sec) Time Start Control                                                                                                                                                                                                                                                                                                                                                                                                                                                                                                                                                                                                                                                                                                                                                                                                                                                                                                                                                                                                                                                                                                                                                                                                                                                                                                                                                                                                                                                                                                                                                                                                                                                                                                                                                                                                                                                                                                                                                                                                                |
| Grill breakfast, lunch<br>and dinner          | Removable Non-stick Griddle                                        | A removable non-stick griddle is included with your cooktop and perfectly sized to fit the griddle burner. Grill your family's favorite foods and when done, conveniently store the griddle in the range storage drawer.                                                                                                                                                                                                                                                                                                                                                                               | Grill your family's favorite foods with the included griddle that is perfectly sized to fit the griddle burner.                                                                                                                |                                                                                                                                                                                                                                                                                                                                                                                                                                                                                                                                                                                                                                                                                                                                                                                                                                                                                                                                                                                                                                                                                                                                                                                                                                                                                                                                                                                                                                                                                                                                                                                                                                                                                                                                                                                                                                                                                                                                                                                                                                                                                                                             |