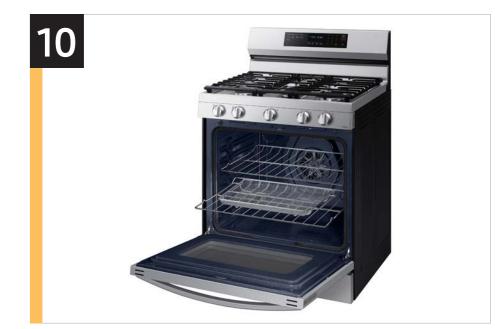

| Features and Benefits - NX60A6711 (Continued) |                         |                                                                                                                                                                                                                                                                                                                                                                                                                                                            |                                                                                                                                                                                                               |                                     |
|-----------------------------------------------|-------------------------|------------------------------------------------------------------------------------------------------------------------------------------------------------------------------------------------------------------------------------------------------------------------------------------------------------------------------------------------------------------------------------------------------------------------------------------------------------|---------------------------------------------------------------------------------------------------------------------------------------------------------------------------------------------------------------|-------------------------------------|
| Overall Product Headline                      | Feature Name            | Long Body Copy                                                                                                                                                                                                                                                                                                                                                                                                                                             | Short Body Copy                                                                                                                                                                                               | Associated Image                    |
| Make cooking simple with smart technology     | Wi-Fi and Voice Enabled | Monitor your cooktop and adjust time and temperature of your oven from wherever you are with your smartphone.* Conveniently use voice to control your oven whether it's Alexa, Bixby or Google.**  *Available on Android or IOS devices. A Wi-Fi connection and a Samsung account are required.  **Bixby is Samsung's brand of artificial intelligence (AI)/Internet of Things (IOT) voice assistant. All voice commands are available on Android and IOS. | Monitor your cooktop and adjust time and temperature of your oven from wherever you are using your smartphone.*  *Available on Android or IOS devices. A Wi-Fi connection and a Samsung account are required. | ▶ Bixby Works with Google Assistant |
| Save time with Convection+                    | Convection+             | Powerful Convection+ saves you time by cooking food fast and more evenly. Fan with a heated element circulates hot air in the oven for perfect baking and roasting.                                                                                                                                                                                                                                                                                        | Powerful Convection+<br>saves you time by cooking<br>food fast and more evenly.                                                                                                                               |                                     |
| Cook enough for the whole crew                | Large Oven Capacity     | This large 6.0 cu. ft. oven can fit multiple dishes at one time and can easily accommodate big casserole dishes and large roasting pans.                                                                                                                                                                                                                                                                                                                   | This large 6.0 cu. ft. oven can fit multiple dishes at one time.                                                                                                                                              | 6.0<br>cu. ft.                      |

11

| Features and Benefits - NX60A6711 (Continued) |              |                                                                                                                                 |                                                 |                  |
|-----------------------------------------------|--------------|---------------------------------------------------------------------------------------------------------------------------------|-------------------------------------------------|------------------|
| Overall Product Headline                      | Feature Name | Long Body Copy                                                                                                                  | Short Body Copy                                 | Associated Image |
| Spend less time cleaning                      | Self Clean   | Keep your oven spotless with Self Clean which deep cleans by heating to a high temperature to burn off grease and food residue. | Keep your oven spotless<br>with the Self Clean. | Before After     |