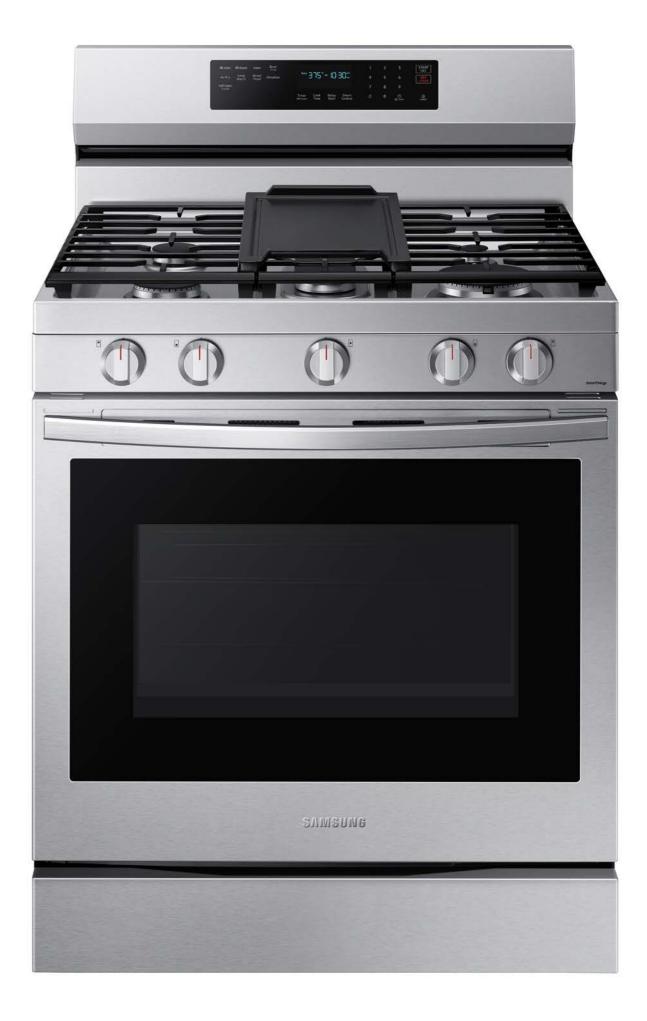

#### **Product Title (for Stainless Finish only)**

6.0 cu. ft. Smart Freestanding Gas Range with No-Preheat Air Fry, Convection+ & Stainless Cooktop

#### **Available Colors**

Fingerprint Resistant Stainless Steel NX60A6711SS

**Fingerprint Resistant Black Stainless Steel**NX60A6711SG

**Fingerprint Resistant Tuscan Stainless Steel**NX60A6711ST