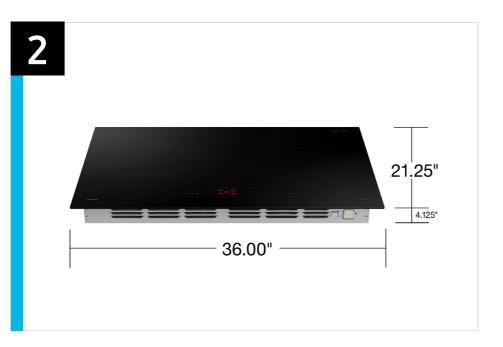

Overview**

#### **Product Title**

36" Smart Induction Cooktop with Wi-Fi in Black

#### **Product Description (Paragraph)**

This powerful, smart, energy-efficient induction cooktop offers fast performance and innovative technology that gives you peace of mind in the kitchen. Save energy, time, and cook worry-free with induction technology.

#### **Product Description (Bullets)**

- This powerful, smart, energy-efficient induction cooktop offers fast performance and innovative technology that gives you peace of mind in the kitchen.
- Save energy, time, and cook worry-free with induction technology.

#### Easy Ads Links

NZ36C3060UK: https://dam.gettyimages.com/p/z0c3461/digital-appliances?o=AND&q=NZ36C3060UK

#### **Available Colors**



Black NZ36C3060UK



### Carousel Image Order





















# Product Messaging

| Features and Benefits - NZ36C3060UK |                            |                                                                                                                                                                                                      |                                                                                                                                                                |