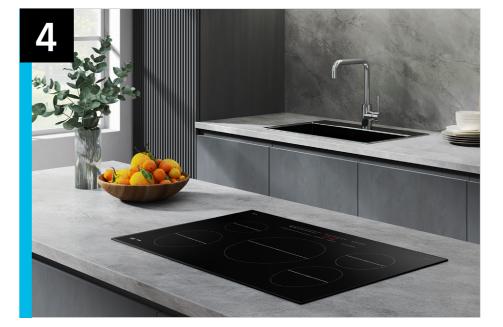

rview**

#### **Product Title**

36" Smart Induction Cooktop with Wi-Fi in Black

#### **Product Description (Paragraph)**

This powerful, smart, energy-efficient induction cooktop offers fast performance and innovative technology that gives you peace of mind in the kitchen. Save energy, time, and cook worry-free with induction technology.

#### **Product Description (Bullets)**

- This powerful, smart, energy-efficient induction cooktop offers fast performance and innovative technology that gives you peace of mind in the kitchen.
- Save energy, time, and cook worry-free with induction technology.

#### Easy Ads Links

NZ36C3060UK: https://dam.gettyimages.com/p/z0c3461/digital-appliances?o=AND&q=NZ36C3060UK

#### **Available Colors**



Black NZ36C3060UK



### Carousel Image Order





















# Product Messaging

| Features and Benefits - NZ36C3060UK |                            |                                                                                                                                                                                                      |                                                                                                                                                                |