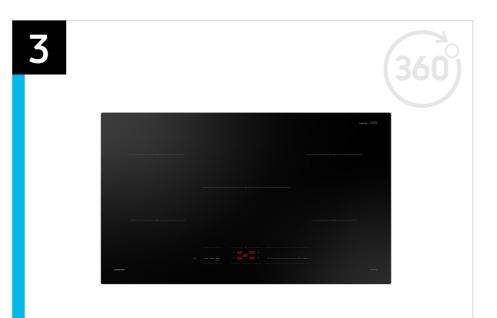

verview**

#### **Product Title**

36" Smart Induction Cooktop with Wi-Fi in Black

#### **Product Description (Paragraph)**

This powerful, smart, energy-efficient induction cooktop offers fast performance and innovative technology that gives you peace of mind in the kitchen. Save energy, time, and cook worry-free with induction technology.

#### **Product Description (Bullets)**

- This powerful, smart, energy-efficient induction cooktop offers fast performance and innovative technology that gives you peace of mind in the kitchen.
- Save energy, time, and cook worry-free with induction technology.

#### Easy Ads Links

NZ36C3060UK: https://dam.gettyimages.com/p/z0c3461/digital-appliances?o=AND&q=NZ36C3060UK

#### **Available Colors**



Black NZ36C3060UK



### Carousel Image Order





















# Product Messaging

| Features and Benefits - NZ36C3060UK |                            |                                                                                                                                                                                                      |                                                                                                                                                                |