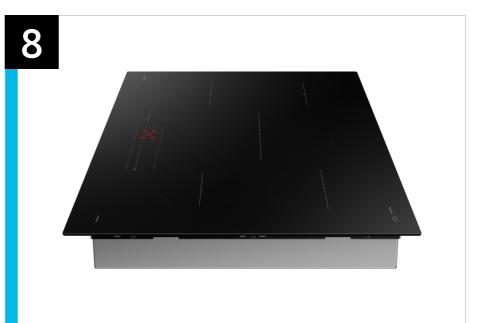

## Product Overview

#### **Product Overview**

#### **Product Title**

36" Smart Induction Cooktop with Wi-Fi in Black

#### **Product Description (Paragraph)**

This powerful, smart, energy-efficient induction cooktop offers fast performance and innovative technology that gives you peace of mind in the kitchen. Save energy, time, and cook worry-free with induction technology.