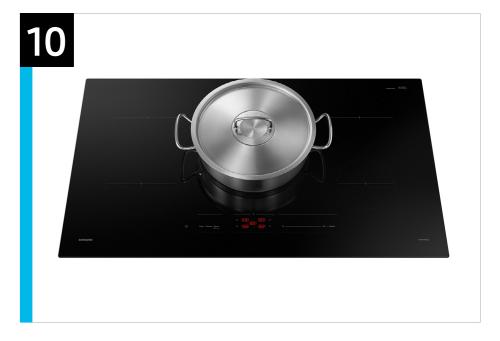

## Product Overview

#### **Product Overview**

#### **Product Title**

36" Smart Induction Cooktop with Wi-Fi in Black

#### **Product Description (Paragraph)**

This powerful, smart, energy-efficient induction cooktop offers fast performance and innovative technology that gives you peace of mind in the kitchen. Save energy, time, and cook worry-free with induction technology.