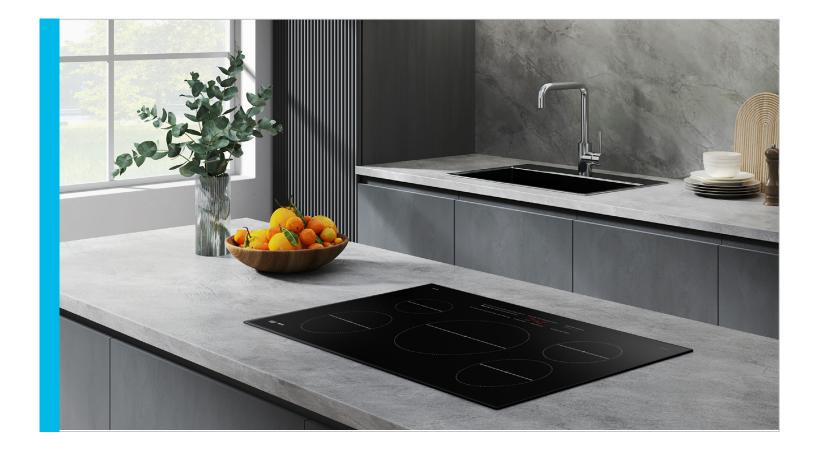

unlocks your cooktop when leaving or returning.**  *Available on Android and iOS devices. A Wi-Fi connection is required. GPS-based automation only available when the cooktop is not in use; requires a stable Wi-Fi connection and must be activated using the SmartThings App.  **Only available when activated by the user. The quality of the GPS reception may affect performance or activation if Wi-Fi connection is unstable. | Have peace of mind whether in or out of the house using the SmartThings App on your smartphone.*  *Available on Android and iOS devices. A Wi-Fi connection is required. GPS-based automation only available when the cooktop is not in use; requires a stable Wi-Fi connection and must be activated using the SmartThings App. | Additional asset available. |

## Lifestyle Image



### Fact Tag Guidance

Please follow one of the below naming conventions for fact tags at retail, accounting for any potential character count limitations. Please also ensure that any feature list appearing on fact tags follows the Product Messaging hierarchy and copy noted in the Product Guide for each model.

#### NZ36C3060UK

Long (More than 40 Characters)

36" Smart Induction Cooktop in Black (36 characters)

Medium (40 Characters or less)

36" Smart Induction Cooktop (27 characters)

**Short (30 Characters or less)** 

36" Induction Cooktop (21 characters)



10

## Product Specs

#### **Related Products**

| COLOR                 | PRODUCT        | MODEL        |
|-----------------------|----------------|--------------|
|                       | DISH           | DW80R9950UG  |
|