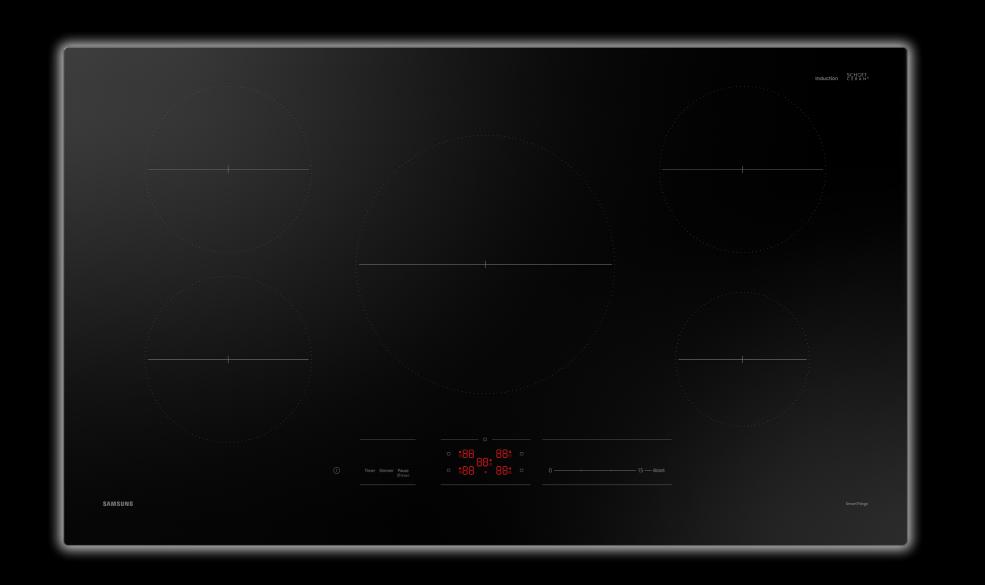

#### **Product Title**

36" Smart Induction Cooktop with Wi-Fi in Black

#### **Product Description (Paragraph)**

This powerful, smart, energy-efficient induction cooktop offers fast performance and innovative technology that gives you peace of mind in the kitchen. Save energy, time, and cook worry-free with induction technology.

#### **Product Description (Bullets)**

- This powerful, smart, energy-efficient induction cooktop offers fast performance and innovative technology that gives you peace of mind in the kitchen.
- Save energy, time, and cook worry-free with induction technology.