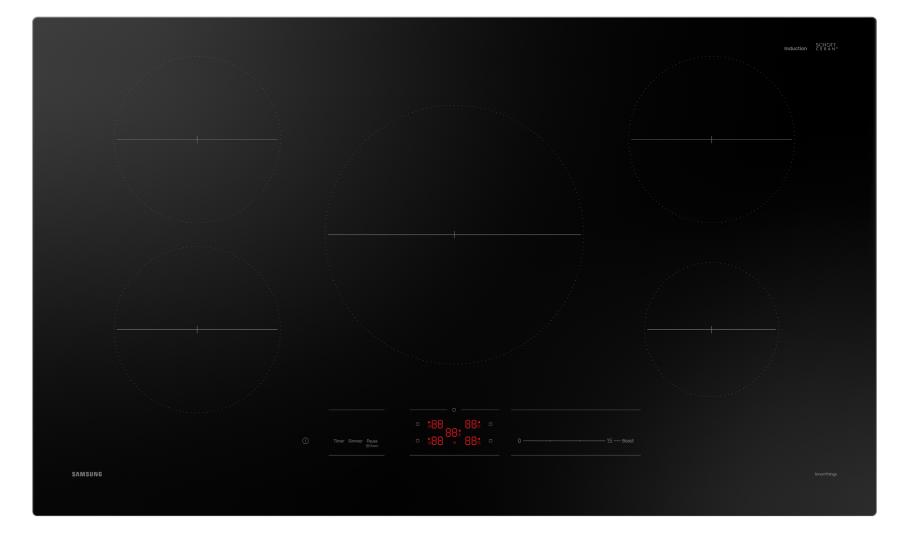

oduct Overview

#### **Product Overview**

#### **Product Title**

36" Smart Induction Cooktop with Wi-Fi in Black

#### **Product Description (Paragraph)**

This powerful, smart, energy-efficient induction cooktop offers fast performance and innovative technology that gives you peace of mind in the kitchen. Save energy, time, and cook worry-free with induction technology.

#### **Product Description (Bullets)**

- This powerful, smart, energy-efficient induction cooktop offers fast performance and innovative technology that gives you peace of mind in the kitchen.
- Save energy, time, and cook worry-free with induction technology.

#### Easy Ads Links

NZ36C3060UK: https://dam.gettyimages.com/p/z0c3461/digital-appliances?o=AND&q=NZ36C3060UK

#### **Available Colors**



Black NZ36C3060UK



### Carousel Image Order





















# Product Messaging

| Features and Benefits - NZ36C3060UK |                            |                                                                                                                                                                                                      |                                                                                                                                                                |