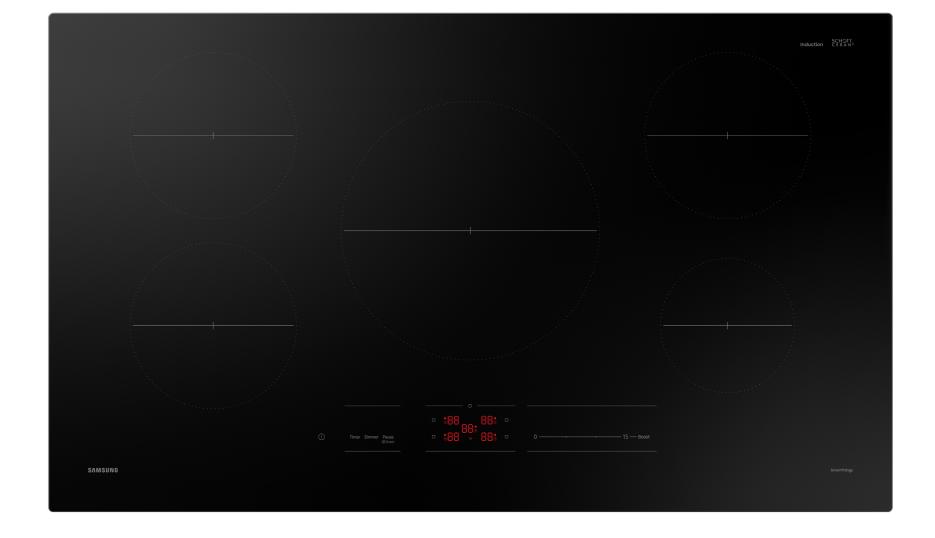

#### **Product Overview**

#### **Product Title**

36" Smart Induction Cooktop with Wi-Fi in Black

#### **Product Description (Paragraph)**

This powerful, smart, energy-efficient induction cooktop offers fast performance and innovative technology that gives you peace of mind in the kitchen. Save energy, time, and cook worry-free with induction technology.

#### **Product Description (Bullets)**

- This powerful, smart, energy-efficient induction cooktop offers fast performance and innovative technology that gives you peace of mind in the kitchen.
- Save energy, time, and cook worry-free with induction technology.