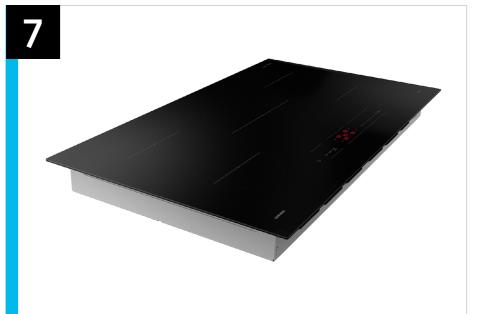

## Product Overview

#### **Product Overview**

#### **Product Title**

36" Smart Induction Cooktop with Wi-Fi in Black

#### **Product Description (Paragraph)**

This powerful, smart, energy-efficient induction cooktop offers fast performance and innovative technology that gives you peace of mind in the kitchen. Save energy, time, and cook worry-free with induction technology.