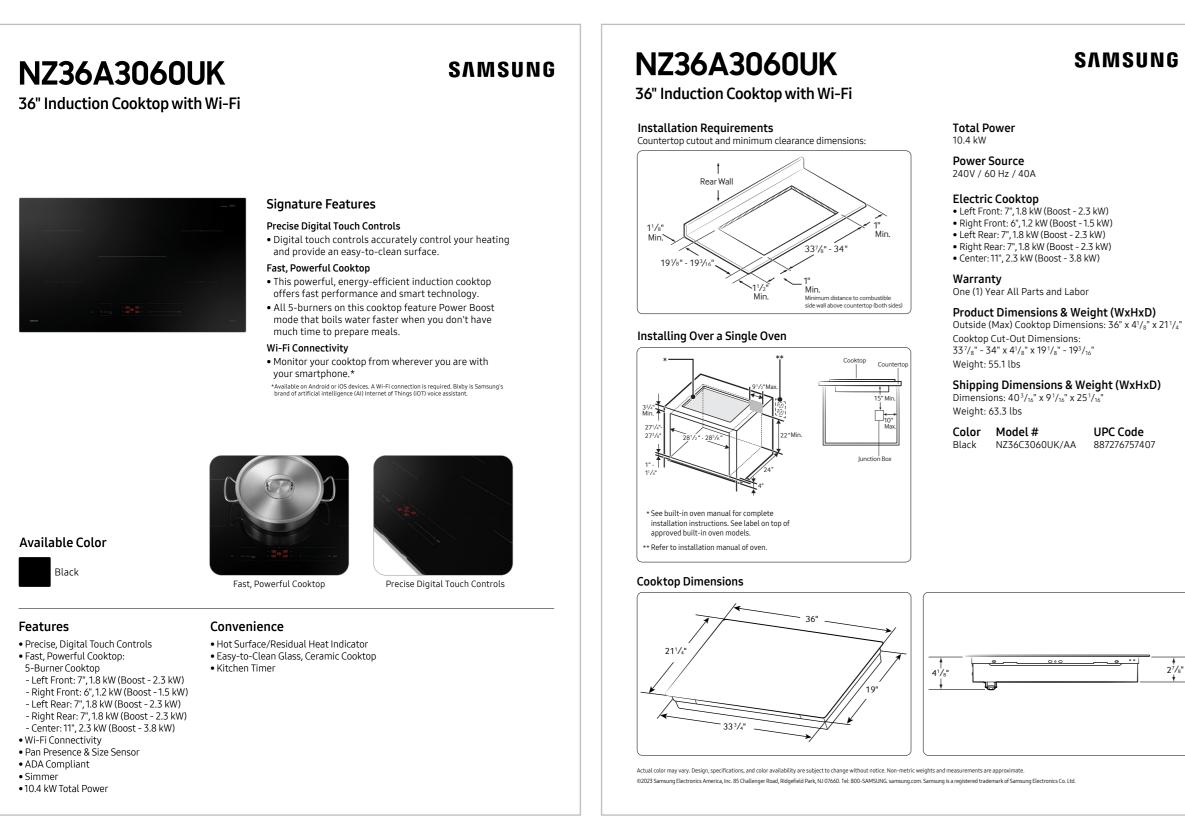

| DOUBLE<br>OVEN | NV51CG600SSR |
|                         |                | NV51CG600SMT |
|                         |                | NV51CG700SSR |
|                         |                | NV51CG700SMT |
|                         |                | NV51CB700S12 |
|                         | HOOD           | NK36N7000US  |
|                         |                | NK36R5000WS  |
|                         |                | NK36CB600W12 |
|                         |                | NK36CB600WCG |
|                         |                | NK36CB600W33 |
|                         |                | NK36CB700W12 |
|                         |                | NK36CB700WCG |
|                         |                | NK36CB700W33 |

### **Spec Sheet**



Spec Sheet - front Spec Sheet - back

14

### User Manual and Warranty Information



User Manual

#### Warranty (U.S.A) - NZ36C3060UK

During the applicable warranty period, a product will be repaired, replaced, or the purchase price refunded, at the sole option of SAMSUNG. SAMSUNG may use new or reconditioned parts in repairing a product, or replace the product with a new or reconditioned product. Replacement parts and products are warranted for the remaining portion of the original product's warranty or ninety (90) days, whichever is longer. All replaced parts and products are the property of SAMSUNG and you must return them to SAMSUNG.

This limited warranty covers manufacturing defects in materials or workmanship encountered in normal household, noncommercial use of this product and