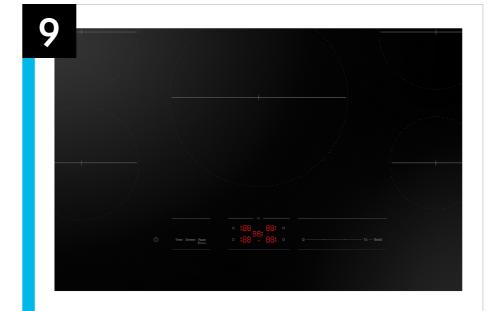

# Product Messaging

| Features and Benefits - NZ36C3060UK |                            |                                                                                                                                                                                                      |                                                                                                                                                                |                                                                                                                                                                                                                                                                                                                                                                                                                                                                                                                                                                                                                                                                                                                                                                                                                                                                                                                                                                                                                                                                                                                                                                                                                                                                                                                                                                                                                                                                                                                                                                                                                                                                                                                                                                                                                                                                                                                                                                                                                                                                                                                                |
|-------------------------------------|----------------------------|------------------------------------------------------------------------------------------------------------------------------------------------------------------------------------------------------|----------------------------------------------------------------------------------------------------------------------------------------------------------------|--------------------------------------------------------------------------------------------------------------------------------------------------------------------------------------------------------------------------------------------------------------------------------------------------------------------------------------------------------------------------------------------------------------------------------------------------------------------------------------------------------------------------------------------------------------------------------------------------------------------------------------------------------------------------------------------------------------------------------------------------------------------------------------------------------------------------------------------------------------------------------------------------------------------------------------------------------------------------------------------------------------------------------------------------------------------------------------------------------------------------------------------------------------------------------------------------------------------------------------------------------------------------------------------------------------------------------------------------------------------------------------------------------------------------------------------------------------------------------------------------------------------------------------------------------------------------------------------------------------------------------------------------------------------------------------------------------------------------------------------------------------------------------------------------------------------------------------------------------------------------------------------------------------------------------------------------------------------------------------------------------------------------------------------------------------------------------------------------------------------------------|
| Overall Product Headline            | Feature Name               | Long Body Copy                                                                                                                                                                                       | Short Body Copy                                                                                                                                                | Associated Image                                                                                                                                                                                                                                                                                                                                                                                                                                                                                                                                                                                                                                                                                                                                                                                                                                                                                                                                                                                                                                                                                                                                                                                                                                                                                                                                                                                                                                                                                                                                                                                                                                                                                                                                                                                                                                                                                                                                                                                                                                                                                                               |
| Precise temperature control         | Induction Technology       | The induction burner features precise temperature control and immediately adjusts to a higher or lower temperature setting. No more spills due to over-boiling means less time cleaning the cooktop. | No more spills due to over-boiling means less time cleaning the cooktop.                                                                                       | GAS INDUCTION RESISTANCES PROSESTS ONCE STREET PROS |
| Give all your burners a boost       | Fast, Powerful Performance | All 5 burners on this cooktop feature Power Boost mode, which boils water fast when you don't have much time to prepare meals.                                                                       | All 5 burners on this cooktop feature Power Boost mode, which boils water fast.                                                                                | 3,800W  1,400W  Magnetic source                                                                                                                                                                                                                                                                                                                                                                                                                                                                                                                                                                                                                                                                                                                                                                                                                                                                                                                                                                                                                                                                                                                                                                                                                                                                                                                                                                                                                                                                                                                                                                                                                                                                                                                                                                                                                                                                                                                                                                                                                                                                                                |
| Save time and conserve energy       | Energy Efficient           | Samsung's innovative induction technology generates heat directly through cookware leaving your cooktop cool to the touch. Pots and pans are heated quickly and consistently without wasting energy. | Generates heat directly through the cookware leaving your cooktop cool to the touch. Pots and pans are heated quickly and consistently without wasting energy. | 50% 90% 70% Efficiency  GAS INDUCTION READIANT PRESENSESSONS READIANT PRESENSESSONS                                                                                                                                                                                                                                                                                                                                                                                                                                                                                                                                                                                                                                                                                                                                                                                                                                                                                                                                                                                                                                                                                                                                                                                                                                                                                                                                                                                                                                                                                                                                                                                                                                                                                                                                                                                                                                                                                                                                                                                                                                            |

| Features and Benefits - NZ36C3060UK (Continued) |                        |                                                                                                                                                                                                                                                                                                                                                                                                                                                                                                                                                                                                                                                                              |                                                                                                                                                                                                                                                                                                                                  |                             |
|-------------------------------------------------|------------------------|------------------------------------------------------------------------------------------------------------------------------------------------------------------------------------------------------------------------------------------------------------------------------------------------------------------------------------------------------------------------------------------------------------------------------------------------------------------------------------------------------------------------------------------------------------------------------------------------------------------------------------------------------------------------------|----------------------------------------------------------------------------------------------------------------------------------------------------------------------------------------------------------------------------------------------------------------------------------------------------------------------------------|-----------------------------|
| Overall Product Headline                        | Feature Name           | Long Body Copy                                                                                                                                                                                                                                                                                                                                                                                                                                                                                                                                                                                                                                                               | Short Body Copy                                                                                                                                                                                                                                                                                                                  | Associated Image            |
| Make cooking simple with smart technology       | Wi-Fi                  | Monitor your cooktop from anywhere with your smartphone.*  *Available on Android or iOS devices. A Wi-Fi connection is required.                                                                                                                                                                                                                                                                                                                                                                                                                                                                                                                                             | Monitor your cooktop from anywhere with your smartphone.*  *Available on Android or iOS devices. A Wi-Fi connection is required.                                                                                                                                                                                                 | Cooking Shumen are on  1    |
| Easy to use and clean                           | Digital Touch Controls | The glass cooktop surface with digital glass touch controls features an intuitive design that is easy to keep clean.                                                                                                                                                                                                                                                                                                                                                                                                                                                                                                                                                         | The glass cooktop surface with digital glass touch controls is easy to keep clean.                                                                                                                                                                                                                                               |                             |
| Helping to keep little chefs safe               | Child Safety Lock      | Have peace of mind whether in or out of the house. Lock your cooktop with one touch of a button at home or from anywhere by using the SmartThings App on your smartphone.* GPS-based automation included, which effortlessly locks or unlocks your cooktop when leaving or returning.**  *Available on Android and iOS devices. A Wi-Fi connection is required. GPS-based automation only available when the cooktop is not in use; requires a stable Wi-Fi connection and must be activated using the SmartThings App.  **Only available when activated by the user. The quality of the GPS reception may affect performance or activation if Wi-Fi connection is unstable. | Have peace of mind whether in or out of the house using the SmartThings App on your smartphone.*  *Available on Android and iOS devices. A Wi-Fi connection is required. GPS-based automation only available when the cooktop is not in use; requires a stable Wi-Fi connection and must be activated using the SmartThings App. | Additional asset available. |

#### Feature Icons

Wi-Fi

ADA Compliant

Digital Glass Touch Controls

Child Safety Lock