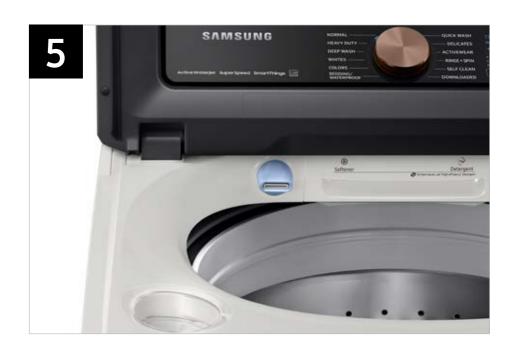

# Features and Benefits: WA55A7300AE (Continued)

Ivory Washer Easy Ads link: https://dam.gettyimages.com/p/z0c3461/external?o=AND&q=WA55A7300AE%20Below%20The%20Fold

| Headline                         | Feature Name       | Long Body Copy                                                                                                                                                                                                                                                                                                                                                                                                                                                                                                            | Short Body Copy                                                                                                                                                                                                                                                                                                                                                                                                                                     | Associated Image                                                                                                                                                                                                                                                                                                                                                                                                                                                                                                                                                                                                                                                                                                                                                                                                                                                                                                                                                                                                                                                                                                                                                                                                                                                                                                                                                                                                                                                                                                                                                                                                                                                                                                                                                                                                                                                                                                                                                                                                                                                                                                               |
|----------------------------------|--------------------|---------------------------------------------------------------------------------------------------------------------------------------------------------------------------------------------------------------------------------------------------------------------------------------------------------------------------------------------------------------------------------------------------------------------------------------------------------------------------------------------------------------------------|-----------------------------------------------------------------------------------------------------------------------------------------------------------------------------------------------------------------------------------------------------------------------------------------------------------------------------------------------------------------------------------------------------------------------------------------------------|--------------------------------------------------------------------------------------------------------------------------------------------------------------------------------------------------------------------------------------------------------------------------------------------------------------------------------------------------------------------------------------------------------------------------------------------------------------------------------------------------------------------------------------------------------------------------------------------------------------------------------------------------------------------------------------------------------------------------------------------------------------------------------------------------------------------------------------------------------------------------------------------------------------------------------------------------------------------------------------------------------------------------------------------------------------------------------------------------------------------------------------------------------------------------------------------------------------------------------------------------------------------------------------------------------------------------------------------------------------------------------------------------------------------------------------------------------------------------------------------------------------------------------------------------------------------------------------------------------------------------------------------------------------------------------------------------------------------------------------------------------------------------------------------------------------------------------------------------------------------------------------------------------------------------------------------------------------------------------------------------------------------------------------------------------------------------------------------------------------------------------|
| Control in the palm of your hand | Wi-Fi Connectivity | Wi-Fi connected so you can receive end of cycle alerts, remotely start or stop your wash, schedule cycles on your time, and more, right from your smartphone with the SmartThings App.  *Requires wireless network, Samsung account and SmartThings App. The Samsung SmartThings App supports Android OS 4.0 (ICS) or later which is optimized for Samsung smartphones (Galaxy S and Galaxy Note series). This app also supports iOS 7 or later for iPhone models. SmartThings App available in App Store and Play Store. | Receive end of cycle alerts, remotely start, schedule, and more, from your smartphone with the SmartThings App.*  *Requires wireless network, Samsung account and SmartThings App. The Samsung SmartThings App supports Android OS 4.0 (ICS) or later which is optimized for Samsung smartphones (Galaxy S and Galaxy Note series). This app also supports iOS 7 or later for iPhone models. SmartThings App available in App Store and Play Store. | Recommended cycles  NORMAL Ch 99min The Best open for pure to noty  SAMY  NORMAL 1h 50min For cetters, bed issue, underwest towals and getter.  STATE  REAL  STATE  REAL  STATE  REAL  STATE  S |
| Pretreat with a push of a button | Active WaterJet    | A built-in water faucet lets you easily pretreat soiled or heavily stained clothes with a press of a button. Scrub items right inside your washer, no laundry room sink needed.                                                                                                                                                                                                                                                                                                                                           | Built-in water faucet<br>lets you easily pretreat<br>heavily soiled and<br>stained clothes.                                                                                                                                                                                                                                                                                                                                                         | SAMSUNG SS                                                                                                                                                                                                                                                                                                                                                                                                                                                                                                                                                                                                                                                                                                                                                                                                                                                                                                                                                                                                                                                                                                                                                                                                                                                                                                                                                                                                                                                                                                                                                                                                                                                                                                                                                                                                                                                                                                                                                                                                                                                                                                                     |
| More water when you need it most | Deep Fill          | Maximize the water level used during your washing cycle by selecting the Deep Fill option* before starting your laundry. Deep Fill automatically adds extra water at the right time to ensure that all your items are thoroughly soaked.  *Not available for use in the Bedding/Waterproof and Self Clean cycles.                                                                                                                                                                                                         | Choose to maximize the water level used during the washing cycle.*  *Not available for use in the Bedding/Waterproof and Self Clean cycles.                                                                                                                                                                                                                                                                                                         | Deep Fill On                                                                                                                                                                                                                                                                                                                                                                                                                                                                                                                                                                                                                                                                                                                                                                                                                                                                                                                                                                                                                                                                                                                                                                                                                                                                                                                                                                                                                                                                                                                                                                                                                                                                                                                                                                                                                                                                                                                                                                                                                                                                                                                   |