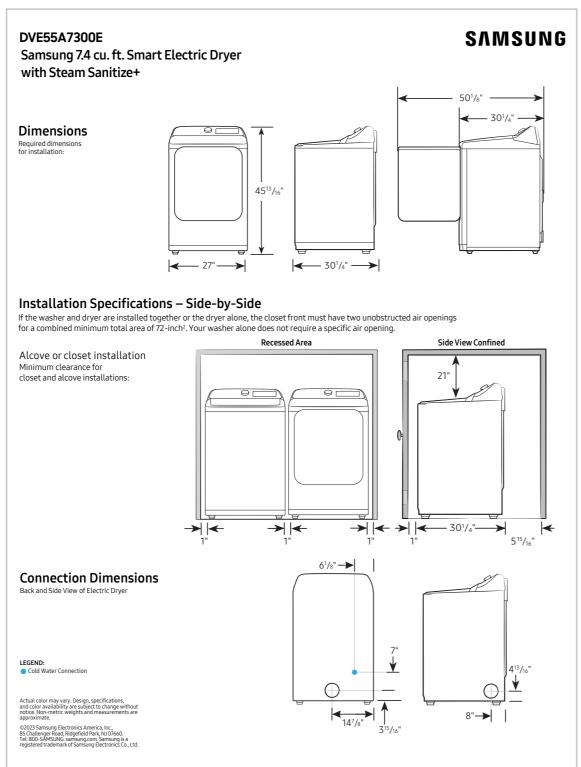

DVE55A7300E - Electric Dryer DVG55A7300E - Gas Dryer

| Product Overview                 |   |
|----------------------------------|---|
| Product Overview                 | 2 |
| Carousel Image Order             | 2 |
| Product Messaging                |   |
| Features and Benefits            | 2 |
| Product Specs                    |   |
| Related Products and Accessories | 2 |
| Spec Sheets                      | 3 |
| User Manual and Warranty         | 3 |
| Feature Icons                    | 3 |

# Spec Sheet