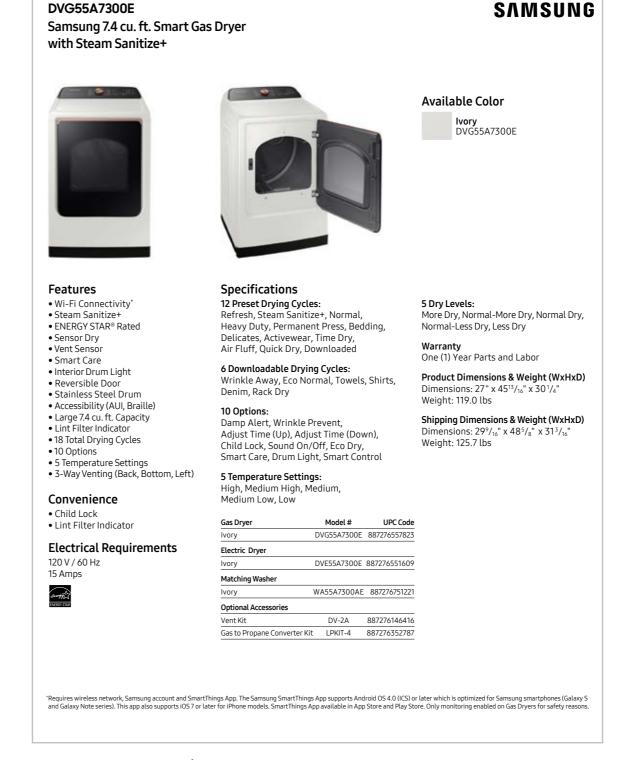

DVE55A7300E - Electric Dryer DVG55A7300E - Gas Dryer

| Product Overview                 |   |
|----------------------------------|---|
| Product Overview                 | 2 |
| Carousel Image Order             | 2 |
| Product Messaging                |   |
| Features and Benefits            | 2 |
| Product Specs                    |   |
| Related Products and Accessories | 2 |
| Spec Sheets                      | 3 |
| User Manual and Warranty         | 3 |
| Feature Icons                    | 3 |

# Spec Sheet

#### **Available Color**

Electric Dryer Model Number: DVE55A7300E

Electric Dryer UPC: 887276551609

Gas Dryer Model Number: DVG55A7300E

Gas Dryer UPC: 887276557823

21