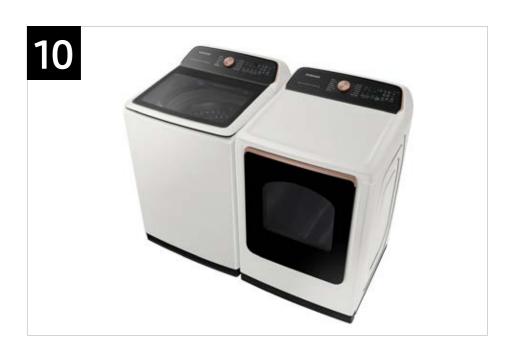

Play Store. Only monitoring enabled on Gas Dryers for safety reasons.

\*\*Based on internal testing and independently verified by Intertek.

#### **Available Color**



Electric Dryer Model Number: DVE55A7300E

Electric Dryer UPC: 887276551609

Gas Dryer Model Number: DVG55A7300E

Gas Dryer UPC: 887276557823



21

# Carousel Image Order

## Easy Ads links

Retail.com: https://dam.gettyimages.com/p/z0c3461/external?o=AND&q=DVE55A7300E%20Carousel%20Images%20RCOM Samsung.com: https://dam.gettyimages.com/p/z0c3461/external?o=AND&q=DVE55A7300E%20Carousel%20Images%20SCOM 360 Spin: DVE55A7300E https://dam.gettyimages.com/p/z0c3461/external?o=AND&q=DVE55A7300E%20360%20Spins 360 Spin: DVG55A7300E https://dam.gettyimages.com/p/z0c3461/external?o=AND&q=DVG55A7300E%20360%20Spins

























# Product Messaging

## DVE55A7300E / DVG55A7300E

7.4 cu. ft. Smart Electric Dryer with Steam Sanitize+

7.4 cu. ft. Smart Gas Dryer with Steam Sanitize+

# Features and Benefits: DVE(G)55A7300E

Ivory Dryer Easy Ads link: https://dam.gettyimages.com/p/z0c3461/external?o=AND&q=DVE55A7300E%20Below%20The%20Fold

| Headline                         | Feature Name       | Long Body Copy