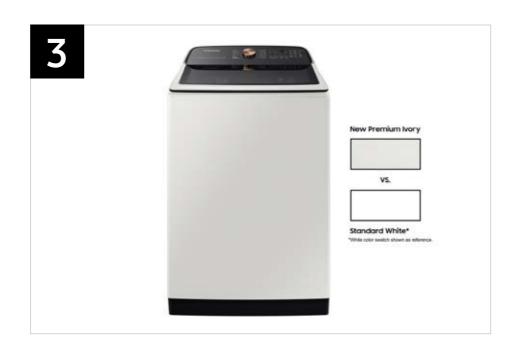

### **Available Color**

Model Number: WA55A7300AE

UPC: 887276552903

# Features and Benefits: WA55A7300AE

Ivory Washer Easy Ads link: https://dam.gettyimages.com/p/z0c3461/external?o=AND&q=WA55A7300AE%20Below%20The%20Fold

| Headline                          | Feature Name                        | Long Body Copy                                                                                                                                                                                                          | Short Body Copy                                                                                                        | Associated Image                                    |
|-----------------------------------|-------------------------------------|-------------------------------------------------------------------------------------------------------------------------------------------------------------------------------------------------------------------------|------------------------------------------------------------------------------------------------------------------------|-----------------------------------------------------|
| The New, Improved White           | Ivory Finish                        | Samsung's new premium ivory finish marries a timeless color with a sophisticated design, never before seen in laundry. Ivory is the latest offering in a palette of colors perfect to complement today's design trends. | Samsung's new premium ivory finish marries a timeless color with a sophisticated design, never before seen in laundry. | Ivory Standard White*                               |
| Fit more for fewer loads          | Extra-Large 5.5 cu. ft.<br>Capacity | Fewer loads, less time in the laundry room, and more time doing the things you love.                                                                                                                                    | Fewer loads, less time in the laundry room.                                                                            |                                                     |
| Wash a full load<br>in 28 minutes | Super Speed Wash                    | Wash a full load of laundry in just 28 minutes,* without sacrificing cleaning performance. *Based on using Super Speed on a Normal cycle with an 8lb load.                                                              | Fast, thorough washing in just 28 minutes.*  *Based on using Super Speed on a Normal cycle with an 8lb load.           | Active Waterjet  Swirl+ Drum  Wider Basket Diameter |