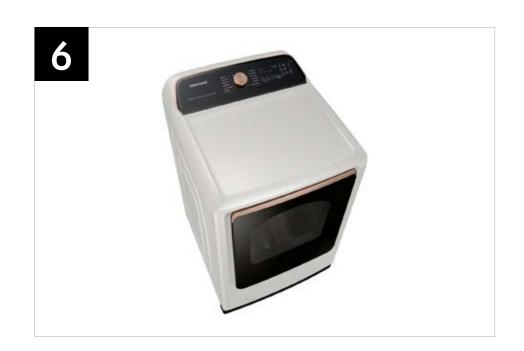

# Product Overview

DVE55A7300E / DVG55A7300E

7.4 cu. ft. Smart Electric Dryer with Steam Sanitize+ 7.4 cu. ft. Smart Gas Dryer with Steam Sanitize+

#### **Product Titles**

DVE55A7300E - 7.4 cu. ft. Smart Electric Dryer with Steam Sanitize+ DVG55A7300E - 7.4 cu. ft. Smart Gas Dryer with Steam Sanitize+

# Carousel Image Order