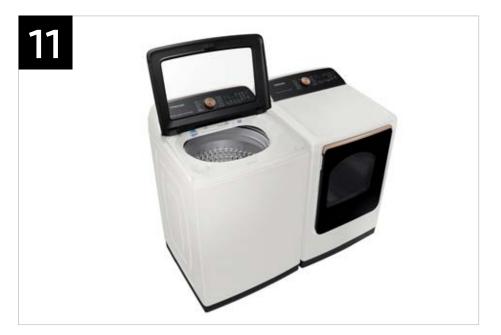

# Features and Benefits: WA55A7300AE (Continued)

Ivory Washer Easy Ads link: https://dam.gettyimages.com/p/z0c3461/external?o=AND&q=WA55A7300AE%20Below%20The%20Fold

| Headline                         | Feature Name       | Long Body Copy                                                                                                                                                                                                                                                                                                                                                                                                                                                                                                            | Short Body Copy                                                                                                                                                                                                                                                                                                                                                                                                                                     | Associated Image                                                                                                                                                                                                                                                                                                                                                                                                                                                                                                                                                                                                                                                                                                                                                                                                                                                                                                                                                                                                                                                                                                                                                                                                                                                                                                                                                                                                                                                                                                                                                                                                                                                                                                                                                                                                                                                                                                                                                                                                                                                                                                               |
|----------------------------------|--------------------|---------------------------------------------------------------------------------------------------------------------------------------------------------------------------------------------------------------------------------------------------------------------------------------------------------------------------------------------------------------------------------------------------------------------------------------------------------------------------------------------------------------------------|-----------------------------------------------------------------------------------------------------------------------------------------------------------------------------------------------------------------------------------------------------------------------------------------------------------------------------------------------------------------------------------------------------------------------------------------------------|--------------------------------------------------------------------------------------------------------------------------------------------------------------------------------------------------------------------------------------------------------------------------------------------------------------------------------------------------------------------------------------------------------------------------------------------------------------------------------------------------------------------------------------------------------------------------------------------------------------------------------------------------------------------------------------------------------------------------------------------------------------------------------------------------------------------------------------------------------------------------------------------------------------------------------------------------------------------------------------------------------------------------------------------------------------------------------------------------------------------------------------------------------------------------------------------------------------------------------------------------------------------------------------------------------------------------------------------------------------------------------------------------------------------------------------------------------------------------------------------------------------------------------------------------------------------------------------------------------------------------------------------------------------------------------------------------------------------------------------------------------------------------------------------------------------------------------------------------------------------------------------------------------------------------------------------------------------------------------------------------------------------------------------------------------------------------------------------------------------------------------|
| Control in the palm of your hand | Wi-Fi Connectivity | Wi-Fi connected so you can receive end of cycle alerts, remotely start or stop your wash, schedule cycles on your time, and more, right from your smartphone with the SmartThings App.  *Requires wireless network, Samsung account and SmartThings App. The Samsung SmartThings App supports Android OS 4.0 (ICS) or later which is optimized for Samsung smartphones (Galaxy S and Galaxy Note series). This app also supports iOS 7 or later for iPhone models. SmartThings App available in App Store and Play Store. | Receive end of cycle alerts, remotely start, schedule, and more, from your smartphone with the SmartThings App.*  *Requires wireless network, Samsung account and SmartThings App. The Samsung SmartThings App supports Android OS 4.0 (ICS) or later which is optimized for Samsung smartphones (Galaxy S and Galaxy Note series). This app also supports iOS 7 or later for iPhone models. SmartThings App available in App Store and Play Store. | Recommended cycles  NORMAL Ch 99min The Best open for pure to noty  SAMY  NORMAL 1h 50min For cetters, bed issue, underwest towals and getter.  STATE  REAL  STATE  REAL  STATE  REAL  STATE  S |
| Pretreat with a push of a button | Active WaterJet    | A built-in water faucet lets you easily pretreat soiled or heavily stained clothes with a press of a button. Scrub items right inside your washer, no laundry room sink needed.                                                                                                                                                                                                                                                                                                                                           | Built-in water faucet<br>lets you easily pretreat<br>heavily soiled and<br>stained clothes.                                                                                                                                                                                                                                                                                                                                                         | SAMSUNG SS                                                                                                                                                                                                                                                                                                                                                                                                                                                                                                                                                                                                                                                                                                                                                                                                                                                                                                                                                                                                                                                                                                                                                                                                                                                                                                                                                                                                                                                                                                                                                                                                                                                                                                                                                                                                                                                                                                                                                                                                                                                                                                                     |
| More water when you need it most | Deep Fill          | Maximize the water level used during your washing cycle by selecting the Deep Fill option* before starting your laundry. Deep Fill automatically adds extra water at the right time to ensure that all your items are thoroughly soaked.  *Not available for use in the Bedding/Waterproof and Self Clean cycles.                                                                                                                                                                                                         | Choose to maximize the water level used during the washing cycle.*  *Not available for use in the Bedding/Waterproof and Self Clean cycles.                                                                                                                                                                                                                                                                                                         | Deep Fill On                                                                                                                                                                                                                                                                                                                                                                                                                                                                                                                                                                                                                                                                                                                                                                                                                                                                                                                                                                                                                                                                                                                                                                                                                                                                                                                                                                                                                                                                                                                                                                                                                                                                                                                                                                                                                                                                                                                                                                                                                                                                                                                   |