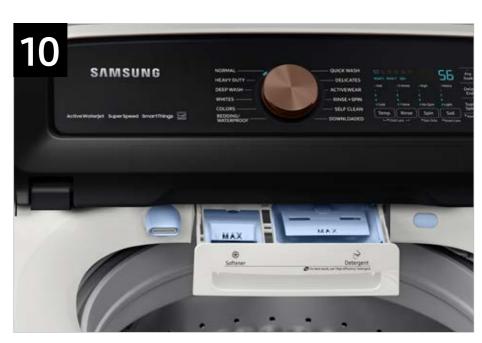

# Features and Benefits: WA55A7300AE (Continued)

Ivory Washer Easy Ads link: https://dam.gettyimages.com/p/z0c3461/external?o=AND&q=WA55A7300AE%20Below%20The%20Fold

| Headline                         | Feature Name       | Long Body Copy                                                                                                                                                                                                                                                                                                                                                                                                                                                                                                            | Short Body Copy                                                                                                                                                                                                                                                                                                                                                                                                                                     | Associated Image                                                                                                                                                                                                                                                                                                                                                                                                                                                                                                                                                                                                                                                                                                                                                                                                                                                                                                                                                                                                                                                                                                                                                                                                                                                                                                                                                                                                                                                                                                                                                                                                                                                                                                                                                                                                                                                                                                                                                                                                                                                                                                               |
|----------------------------------|--------------------|---------------------------------------------------------------------------------------------------------------------------------------------------------------------------------------------------------------------------------------------------------------------------------------------------------------------------------------------------------------------------------------------------------------------------------------------------------------------------------------------------------------------------|-----------------------------------------------------------------------------------------------------------------------------------------------------------------------------------------------------------------------------------------------------------------------------------------------------------------------------------------------------------------------------------------------------------------------------------------------------|--------------------------------------------------------------------------------------------------------------------------------------------------------------------------------------------------------------------------------------------------------------------------------------------------------------------------------------------------------------------------------------------------------------------------------------------------------------------------------------------------------------------------------------------------------------------------------------------------------------------------------------------------------------------------------------------------------------------------------------------------------------------------------------------------------------------------------------------------------------------------------------------------------------------------------------------------------------------------------------------------------------------------------------------------------------------------------------------------------------------------------------------------------------------------------------------------------------------------------------------------------------------------------------------------------------------------------------------------------------------------------------------------------------------------------------------------------------------------------------------------------------------------------------------------------------------------------------------------------------------------------------------------------------------------------------------------------------------------------------------------------------------------------------------------------------------------------------------------------------------------------------------------------------------------------------------------------------------------------------------------------------------------------------------------------------------------------------------------------------------------------|
| Control in the palm of your hand | Wi-Fi Connectivity | Wi-Fi connected so you can receive end of cycle alerts, remotely start or stop your wash, schedule cycles on your time, and more, right from your smartphone with the SmartThings App.  *Requires wireless network, Samsung account and SmartThings App. The Samsung SmartThings App supports Android OS 4.0 (ICS) or later which is optimized for Samsung smartphones (Galaxy S and Galaxy Note series). This app also supports iOS 7 or later for iPhone models. SmartThings App available in App Store and Play Store. | Receive end of cycle alerts, remotely start, schedule, and more, from your smartphone with the SmartThings App.*  *Requires wireless network, Samsung account and SmartThings App. The Samsung SmartThings App supports Android OS 4.0 (ICS) or later which is optimized for Samsung smartphones (Galaxy S and Galaxy Note series). This app also supports iOS 7 or later for iPhone models. SmartThings App available in App Store and Play Store. | Recommended cycles  NORMAL Ch 99min The Best open for pure to noty  SAMY  NORMAL 1h 50min For cetters, bed issue, underwest towals and getter.  STATE  REAL  STATE  REAL  STATE  REAL  STATE  S |
| Pretreat with a push of a button | Active WaterJet    | A built-in water faucet lets you easily pretreat soiled or heavily stained clothes with a press of a button. Scrub items right inside your washer, no laundry room sink needed.                                                                                                                                                                                                                                                                                                                                           | Built-in water faucet<br>lets you easily pretreat<br>heavily soiled and<br>stained clothes.                                                                                                                                                                                                                                                                                                                                                         | SAMSUNG SS                                                                                                                                                                                                                                                                                                                                                                                                                                                                                                                                                                                                                                                                                                                                                                                                                                                                                                                                                                                                                                                                                                                                                                                                                                                                                                                                                                                                                                                                                                                                                                                                                                                                                                                                                                                                                                                                                                                                                                                                                                                                                                                     |
| More water when you need it most | Deep Fill          | Maximize the water level used during your washing cycle by selecting the Deep Fill option* before starting your laundry. Deep Fill automatically adds extra water at the right time to ensure that all your items are thoroughly soaked.  *Not available for use in the Bedding/Waterproof and Self Clean cycles.                                                                                                                                                                                                         | Choose to maximize the water level used during the washing cycle.*  *Not available for use in the Bedding/Waterproof and Self Clean cycles.                                                                                                                                                                                                                                                                                                         | Deep Fill On                                                                                                                                                                                                                                                                                                                                                                                                                                                                                                                                                                                                                                                                                                                                                                                                                                                                                                                                                                                                                                                                                                                                                                                                                                                                                                                                                                                                                                                                                                                                                                                                                                                                                                                                                                                                                                                                                                                                                                                                                                                                                                                   |

# Features and Benefits: WA55A7300AE (Continued)

Ivory Washer Easy Ads link: https://dam.gettyimages.com/p/z0c3461/external?o=AND&q=WA55A7300AE%20Below%20The%20Fold

10

| Headline                            | Feature Name        | Long Body Copy                                                                                                                    | Short Body Copy                                        | Associated Image |
|-------------------------------------|---------------------|-----------------------------------------------------------------------------------------------------------------------------------|--------------------------------------------------------|------------------|
| N/A                                 | Swirl+ Tub Interior | Improved tub pattern extracts more water more quickly during the rinsing cycle and prevents fabrics from snagging during washing. | Improved tub pattern extracts more water more quickly. |                  |
| Keep your washer fresh<br>and clean | Self Clean          | Keep your washer tub fresh and clean.<br>Self Clean will notify you every 20 wash<br>cycles when it is time for a cleaning.       | Keep your washer tub<br>fresh and clean.               |                  |
| N/A                                 | Soft-Close Lid      | The premium Soft-Close Lid keeps you and your family protected by closing safely, gently and quietly.                             | Soft-Close Lid closes safely, gently and quietly.      |                  |

# Features and Benefits: WA55A7300AE (Continued)

Ivory Washer Easy Ads link: https://dam.gettyimages.com/p/z0c3461/external?o=AND&q=WA55A7300AE%20Below%20The%20Fold

| Headline | Feature Name             | Long Body Copy                                                         | Short Body Copy                              | Associated Image                                                                                                                                                                                                                                                                                                                                                                                                                                                                                                                                                                                                                                                                                                                                                                                                                                                                                                                                                                                                                                                                                                                                                                                                                                                                                                                                                                                                                                                                                                                                                                                                                                                                                                                                                                                                                                                                                                                                                                                                                                                                                                               |
|----------|--------------------------|------------------------------------------------------------------------|----------------------------------------------|--------------------------------------------------------------------------------------------------------------------------------------------------------------------------------------------------------------------------------------------------------------------------------------------------------------------------------------------------------------------------------------------------------------------------------------------------------------------------------------------------------------------------------------------------------------------------------------------------------------------------------------------------------------------------------------------------------------------------------------------------------------------------------------------------------------------------------------------------------------------------------------------------------------------------------------------------------------------------------------------------------------------------------------------------------------------------------------------------------------------------------------------------------------------------------------------------------------------------------------------------------------------------------------------------------------------------------------------------------------------------------------------------------------------------------------------------------------------------------------------------------------------------------------------------------------------------------------------------------------------------------------------------------------------------------------------------------------------------------------------------------------------------------------------------------------------------------------------------------------------------------------------------------------------------------------------------------------------------------------------------------------------------------------------------------------------------------------------------------------------------------|
| N/A      | 12 Preset Washing Cycles | More cycles to cover almost every washing need for your active family. | More cycles to best suit your washing needs. | SINISUNG  NEWAN  HEART OUT!  DETS MANN  DETS |