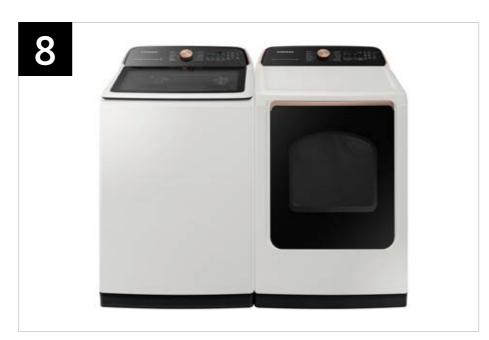

# Product Overview

**WA55A7300AE** 

5.5 cu. ft. Extra-Large Capacity Smart Top Load Washer with Super Speed Wash

#### **Product Title**

5.5 cu. ft. Extra-Large Capacity Smart Top Load Washer with Super Speed Wash

# Product Overview

DVE55A7300E / DVG55A7300E

7.4 cu. ft. Smart Electric Dryer with Steam Sanitize+ 7.4 cu. ft. Smart Gas Dryer with Steam Sanitize+

#### **Product Titles**

DVE55A7300E - 7.4 cu. ft. Smart Electric Dryer with Steam Sanitize+ DVG55A7300E - 7.4 cu. ft. Smart Gas Dryer with Steam Sanitize+