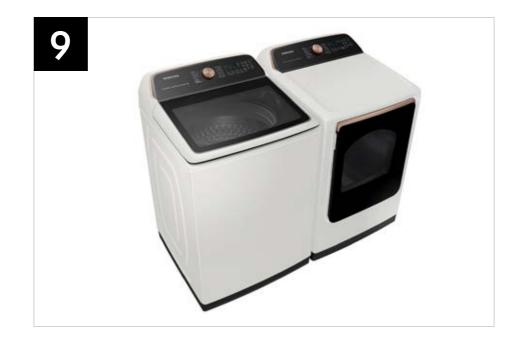

nd Play Store. Only monitoring enabled on Gas Dryers for safety reasons.

\*\*Based on internal testing and independently verified by Intertek.

#### **Available Color**



Electric Dryer Model Number: DVE55A7300E

Electric Dryer UPC: 887276551609

Gas Dryer Model Number: DVG55A7300E

Gas Dryer UPC: 887276557823



21

# Carousel Image Order

## Easy Ads links

Retail.com: https://dam.gettyimages.com/p/z0c3461/external?o=AND&q=DVE55A7300E%20Carousel%20Images%20RCOM Samsung.com: https://dam.gettyimages.com/p/z0c3461/external?o=AND&q=DVE55A7300E%20Carousel%20Images%20SCOM 360 Spin: DVE55A7300E https://dam.gettyimages.com/p/z0c3461/external?o=AND&q=DVE55A7300E%20360%20Spins 360 Spin: DVG55A7300E https://dam.gettyimages.com/p/z0c3461/external?o=AND&q=DVG55A7300E%20360%20Spins

























# Product Messaging

## DVE55A7300E / DVG55A7300E

7.4 cu. ft. Smart Electric Dryer with Steam Sanitize+

7.4 cu. ft. Smart Gas Dryer with Steam Sanitize+

# Features and Benefits: DVE(G)55A7300E

Ivory Dryer Easy Ads link: https://dam.gettyimages.com/p/z0c3461/external?o=AND&q=DVE55A7300E%20Below%20The%20Fold

| Headline                         | Feature Name       | Long Body Copy