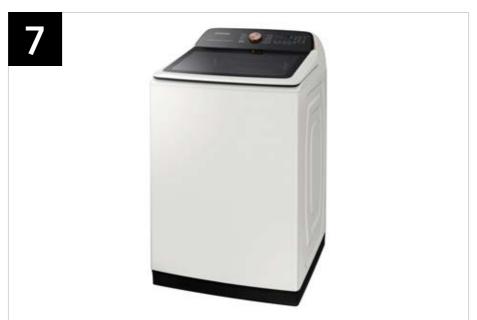

# Product Overview

**WA55A7300AE** 

5.5 cu. ft. Extra-Large Capacity Smart Top Load Washer with Super Speed Wash

#### **Product Title**

5.5 cu. ft. Extra-Large Capacity Smart Top Load Washer with Super Speed Wash

### **Available Color**

Model Number: WA55A7300AE

UPC: 887276552903