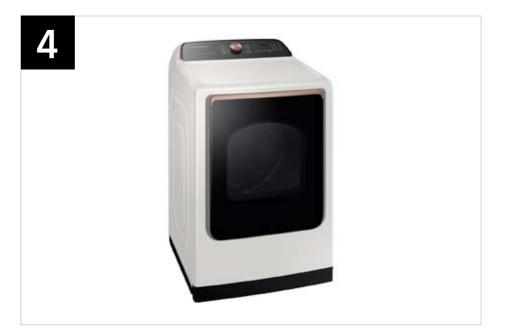

# Product Overview

DVE55A7300E / DVG55A7300E

7.4 cu. ft. Smart Electric Dryer with Steam Sanitize+ 7.4 cu. ft. Smart Gas Dryer with Steam Sanitize+

#### **Product Titles**

DVE55A7300E - 7.4 cu. ft. Smart Electric Dryer with Steam Sanitize+ DVG55A7300E - 7.4 cu. ft. Smart Gas Dryer with Steam Sanitize+

# Carousel Image Order