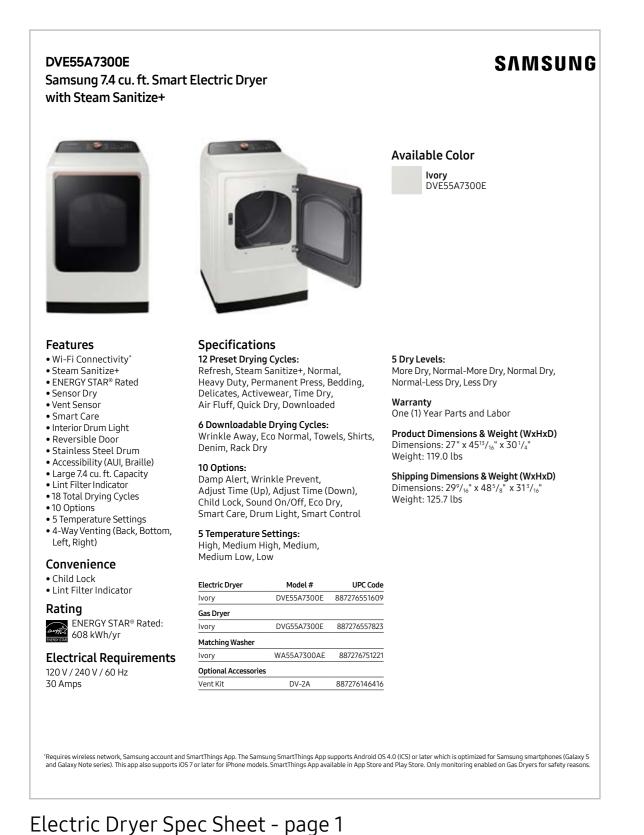

DVE55A7300E - Electric Dryer DVG55A7300E - Gas Dryer

| Product Overview                 |   |
|----------------------------------|---|
| Product Overview                 | 2 |
| Carousel Image Order             | 2 |
| Product Messaging                |   |
| Features and Benefits            | 2 |
| Product Specs                    |   |
| Related Products and Accessories | 2 |
| Spec Sheets                      | 3 |
| User Manual and Warranty         | 3 |
| Feature Icons                    | 3 |

# Spec Sheet

#### **Available Color**

Electric Dryer Model Number: DVE55A7300E

Electric Dryer UPC: 887276551609

Gas Dryer Model Number: DVG55A7300E

Gas Dryer UPC: 887276557823

21