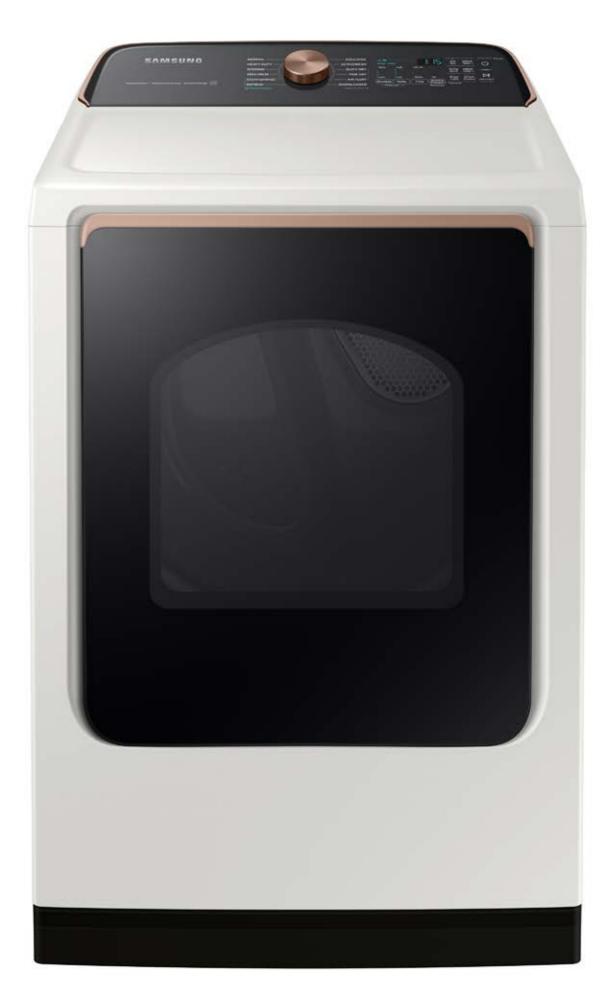

# Product Overview

DVE55A7300E / DVG55A7300E

7.4 cu. ft. Smart Electric Dryer with Steam Sanitize+ 7.4 cu. ft. Smart Gas Dryer with Steam Sanitize+

#### **Product Titles**

DVE55A7300E - 7.4 cu. ft. Smart Electric Dryer with Steam Sanitize+ DVG55A7300E - 7.4 cu. ft. Smart Gas Dryer with Steam Sanitize+