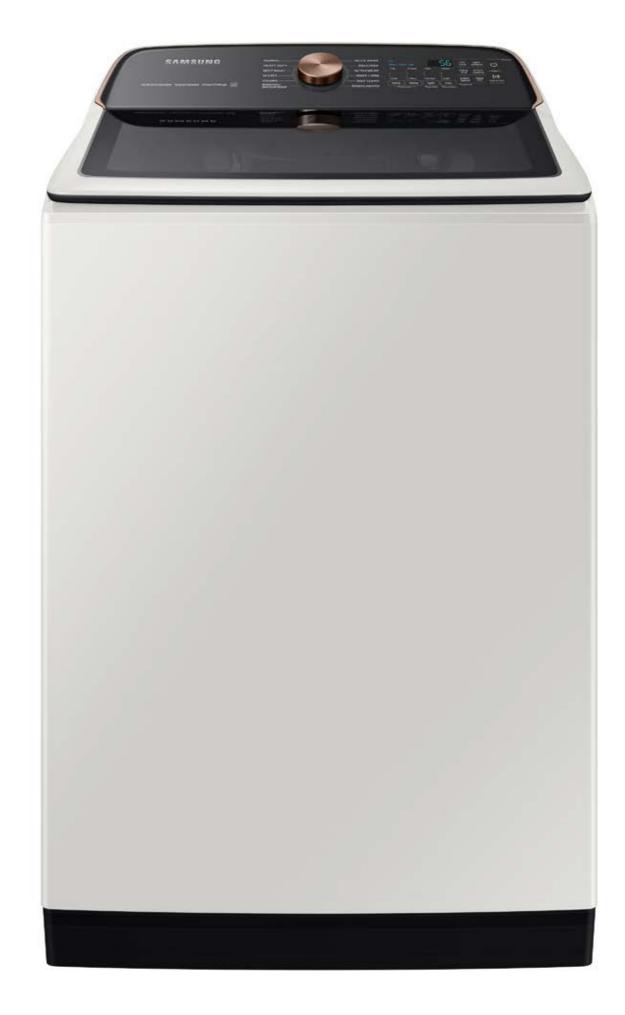

# Product Overview

**WA55A7300AE** 

5.5 cu. ft. Extra-Large Capacity Smart Top Load Washer with Super Speed Wash

#### **Product Title**

5.5 cu. ft. Extra-Large Capacity Smart Top Load Washer with Super Speed Wash

### **Available Color**

Model Number: WA55A7300AE

UPC: 887276552903