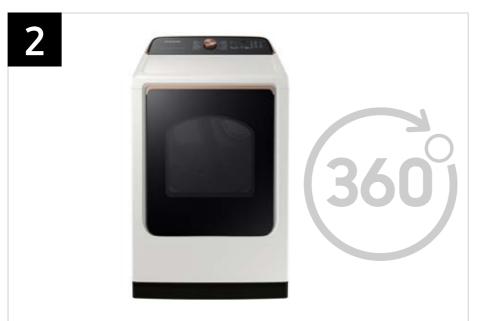

# Features and Benefits: DVE(G)55A7300E

Ivory Dryer Easy Ads link: https://dam.gettyimages.com/p/z0c3461/external?o=AND&q=DVE55A7300E%20Below%20The%20Fold

| Headline                         | Feature Name       | Long Body Copy                                                                                                                                                                                                                                                                                                                                                                                                                                                                                                                                                                         | Short Body Copy                                                                                                                                                                                                                                                                                                                                                                                                                                                                                               | Associated Image                                                                                                                                                                                                                                                                                                                                                                                                                                                                                                                                                                                                                                                                                                                                                                                                                                                                                                                                                                                                                                                                                                                                                                                                                                                                                                                                                                                                                                                                                                                                                                                                                                                                                                                                                                                                                                                                                                                                                                                                                                                                                                               |
|----------------------------------|--------------------|----------------------------------------------------------------------------------------------------------------------------------------------------------------------------------------------------------------------------------------------------------------------------------------------------------------------------------------------------------------------------------------------------------------------------------------------------------------------------------------------------------------------------------------------------------------------------------------|---------------------------------------------------------------------------------------------------------------------------------------------------------------------------------------------------------------------------------------------------------------------------------------------------------------------------------------------------------------------------------------------------------------------------------------------------------------------------------------------------------------|--------------------------------------------------------------------------------------------------------------------------------------------------------------------------------------------------------------------------------------------------------------------------------------------------------------------------------------------------------------------------------------------------------------------------------------------------------------------------------------------------------------------------------------------------------------------------------------------------------------------------------------------------------------------------------------------------------------------------------------------------------------------------------------------------------------------------------------------------------------------------------------------------------------------------------------------------------------------------------------------------------------------------------------------------------------------------------------------------------------------------------------------------------------------------------------------------------------------------------------------------------------------------------------------------------------------------------------------------------------------------------------------------------------------------------------------------------------------------------------------------------------------------------------------------------------------------------------------------------------------------------------------------------------------------------------------------------------------------------------------------------------------------------------------------------------------------------------------------------------------------------------------------------------------------------------------------------------------------------------------------------------------------------------------------------------------------------------------------------------------------------|
| The New, Improved White          | Ivory Finish       | Samsung's new premium ivory finish marries a timeless color with a sophisticated design, never before seen in laundry. Ivory is the latest offering in a palette of colors perfect to complement today's design trends.                                                                                                                                                                                                                                                                                                                                                                | Samsung's new premium ivory finish marries a timeless color with a sophisticated design, never before seen in laundry.                                                                                                                                                                                                                                                                                                                                                                                        | Nory Standard White:*                                                                                                                                                                                                                                                                                                                                                                                                                                                                                                                                                                                                                                                                                                                                                                                                                                                                                                                                                                                                                                                                                                                                                                                                                                                                                                                                                                                                                                                                                                                                                                                                                                                                                                                                                                                                                                                                                                                                                                                                                                                                                                          |
| Control in the palm of your hand | Wi-Fi Connectivity | Wi-Fi connected so you can receive end of cycle alerts, remotely start or stop your drying, schedule cycles on your time, and more, right from your smartphone with the SmartThings App.*  *Requires wireless network, Samsung account and SmartThings App. The Samsung SmartThings App supports Android OS 4.0 (ICS) or later which is optimized for Samsung smartphones (Galaxy S and Galaxy Note series). This app also supports iOS 7 or later for iPhone models. SmartThings App available in App Store and Play Store. Only monitoring enabled on Gas Dryers for safety reasons. | Receive end of cycle alerts, remotely start, schedule, and more, from your smartphone with the SmartThings App.*  *Requires wireless network, Samsung account and SmartThings App. The Samsung SmartThings App supports Android OS 4.0 (ICS) or later which is optimized for Samsung smartphones (Galaxy S and Galaxy Note series). This app also supports iOS 7 or later for iPhone models. SmartThings App available in App Store and Play Store. Only monitoring enabled on Gas Dryers for safety reasons. | NORMAL Oh 597rin The Dest open in andry STRAT  NORMAL Th Sorrin BOT For certicus, bad Names, conformant, formers, and after a series of the se |
| Freshen up clothes               | Steam Sanitize+    | The Steam Sanitize+ cycle removes 99.9% of germs and bacteria, over 95% of pollen, and kills 100% of dust mites.* Multi-Steam Technology steams away wrinkles, odors, and static.  *Based on internal testing and independently verified by Intertek.                                                                                                                                                                                                                                                                                                                                  | Steams away 99.9% of germs and bacteria,* while also reducing wrinkles and odors. *Based on internal testing and independently verified by Intertek.                                                                                                                                                                                                                                                                                                                                                          | ODOR WRINKLES Wrinkles Away Cycle Anti Static Function(*Option)                                                                                                                                                                                                                                                                                                                                                                                                                                                                                                                                                                                                                                                                                                                                                                                                                                                                                                                                                                                                                                                                                                                                                                                                                                                                                                                                                                                                                                                                                                                                                                                                                                                                                                                                                                                                                                                                                                                                                                                                                                                                |