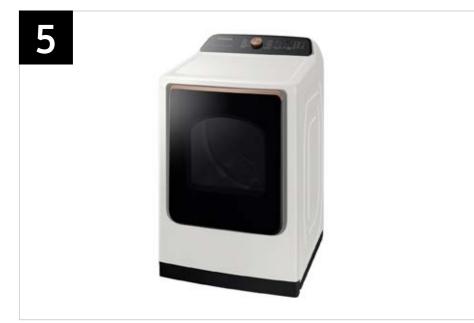

# Product Overview

DVE55A7300E / DVG55A7300E

7.4 cu. ft. Smart Electric Dryer with Steam Sanitize+ 7.4 cu. ft. Smart Gas Dryer with Steam Sanitize+

#### **Product Titles**

DVE55A7300E - 7.4 cu. ft. Smart Electric Dryer with Steam Sanitize+ DVG55A7300E - 7.4 cu. ft. Smart Gas Dryer with Steam Sanitize+

# Carousel Image Order