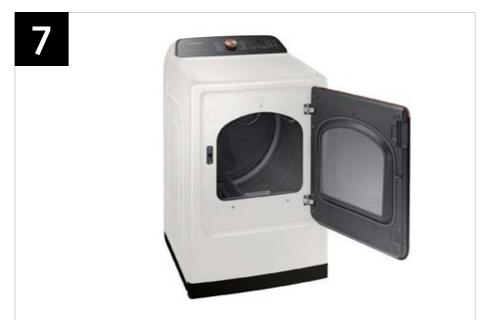

# Product Overview

DVE55A7300E / DVG55A7300E

7.4 cu. ft. Smart Electric Dryer with Steam Sanitize+ 7.4 cu. ft. Smart Gas Dryer with Steam Sanitize+

#### **Product Titles**

DVE55A7300E - 7.4 cu. ft. Smart Electric Dryer with Steam Sanitize+ DVG55A7300E - 7.4 cu. ft. Smart Gas Dryer with Steam Sanitize+

# Carousel Image Order

# Features and Benefits: DVE(G)55A7300E (Continued)

Ivory Dryer Easy Ads link: https://dam.gettyimages.com/p/z0c3461/external?o=AND&q=DVE55A7300E%20Below%20The%20Fold

| Headline             | Feature Name          | Long Body Copy                                                                                                                                                                                                                                                                                                                                                                                           | Short Body Copy                                                                                                                                                                                                                                                                             | Associated Image                                                                                                                                                                                                                                                                                                                                                                                                                                                                                                                                                                                                                                                                                                                                                                                                                                                                                                                                                                                                                                                                                                                                                                                                                                                                                                                                                                                                                                                                                                                                                                                                                                                                                                                                                                                                                                                                                                                                                                                                                                                                                                               |
|----------------------|-----------------------|----------------------------------------------------------------------------------------------------------------------------------------------------------------------------------------------------------------------------------------------------------------------------------------------------------------------------------------------------------------------------------------------------------|---------------------------------------------------------------------------------------------------------------------------------------------------------------------------------------------------------------------------------------------------------------------------------------------|--------------------------------------------------------------------------------------------------------------------------------------------------------------------------------------------------------------------------------------------------------------------------------------------------------------------------------------------------------------------------------------------------------------------------------------------------------------------------------------------------------------------------------------------------------------------------------------------------------------------------------------------------------------------------------------------------------------------------------------------------------------------------------------------------------------------------------------------------------------------------------------------------------------------------------------------------------------------------------------------------------------------------------------------------------------------------------------------------------------------------------------------------------------------------------------------------------------------------------------------------------------------------------------------------------------------------------------------------------------------------------------------------------------------------------------------------------------------------------------------------------------------------------------------------------------------------------------------------------------------------------------------------------------------------------------------------------------------------------------------------------------------------------------------------------------------------------------------------------------------------------------------------------------------------------------------------------------------------------------------------------------------------------------------------------------------------------------------------------------------------------|
| Easy to troubleshoot | Smart Care            | Easy troubleshooting from the convenience of your smartphone.* Smart Care interacts with your washer and dryer to perform an immediate diagnosis and offer quick solutions.  *Requires Samsung Smart Washer/Dryer App. The Samsung Smart Washer/Dryer App supports Android OS 2.3.6 or later and iOS 3 or later for iPhone models. Samsung Smart Washer/Dryer App available in App Store and Play Store. | Easy troubleshooting from the convenience of your smartphone.*  *Requires Samsung Smart Washer/Dryer App. The Samsung Smart Washer/Dryer App supports Android OS 2.3.6 or later and iOS 3 or later for iPhone models. Samsung Smart Washer/Dryer App available in App Store and Play Store. | Samtrung Smart Washer Recognice Smart Care  Whose Smart Care  Whos |
| N/A                  | Interior Drum Light   | Put an end to stray socks or smaller laundry items that are hard to spot. An interior drum light brightly illuminates your laundry and the rest of the interior, so you can quickly and safely check your dryer's contents.                                                                                                                                                                              | Put an end to stray socks<br>or small items that are<br>hard to spot.                                                                                                                                                                                                                       |                                                                                                                                                                                                                                                                                                                                                                                                                                                                                                                                                                                                                                                                                                                                                                                                                                                                                                                                                                                                                                                                                                                                                                                                                                                                                                                                                                                                                                                                                                                                                                                                                                                                                                                                                                                                                                                                                                                                                                                                                                                                                                                                |
| Flexible opening     | Reversible Dryer Door | Choose the direction your dryer door opens to better suit your laundry room layout.                                                                                                                                                                                                                                                                                                                      | Choose the direction your dryer door opens.                                                                                                                                                                                                                                                 |                                                                                                                                                                                                                                                                                                                                                                                                                                                                                                                                                                                                                                                                                                                                                                                                                                                                                                                                                                                                                                                                                                                                                                                                                                                                                                                                                                                                                                                                                                                                                                                                                                                                                                                                                                                                                                                                                                                                                                                                                                                                                                                                |