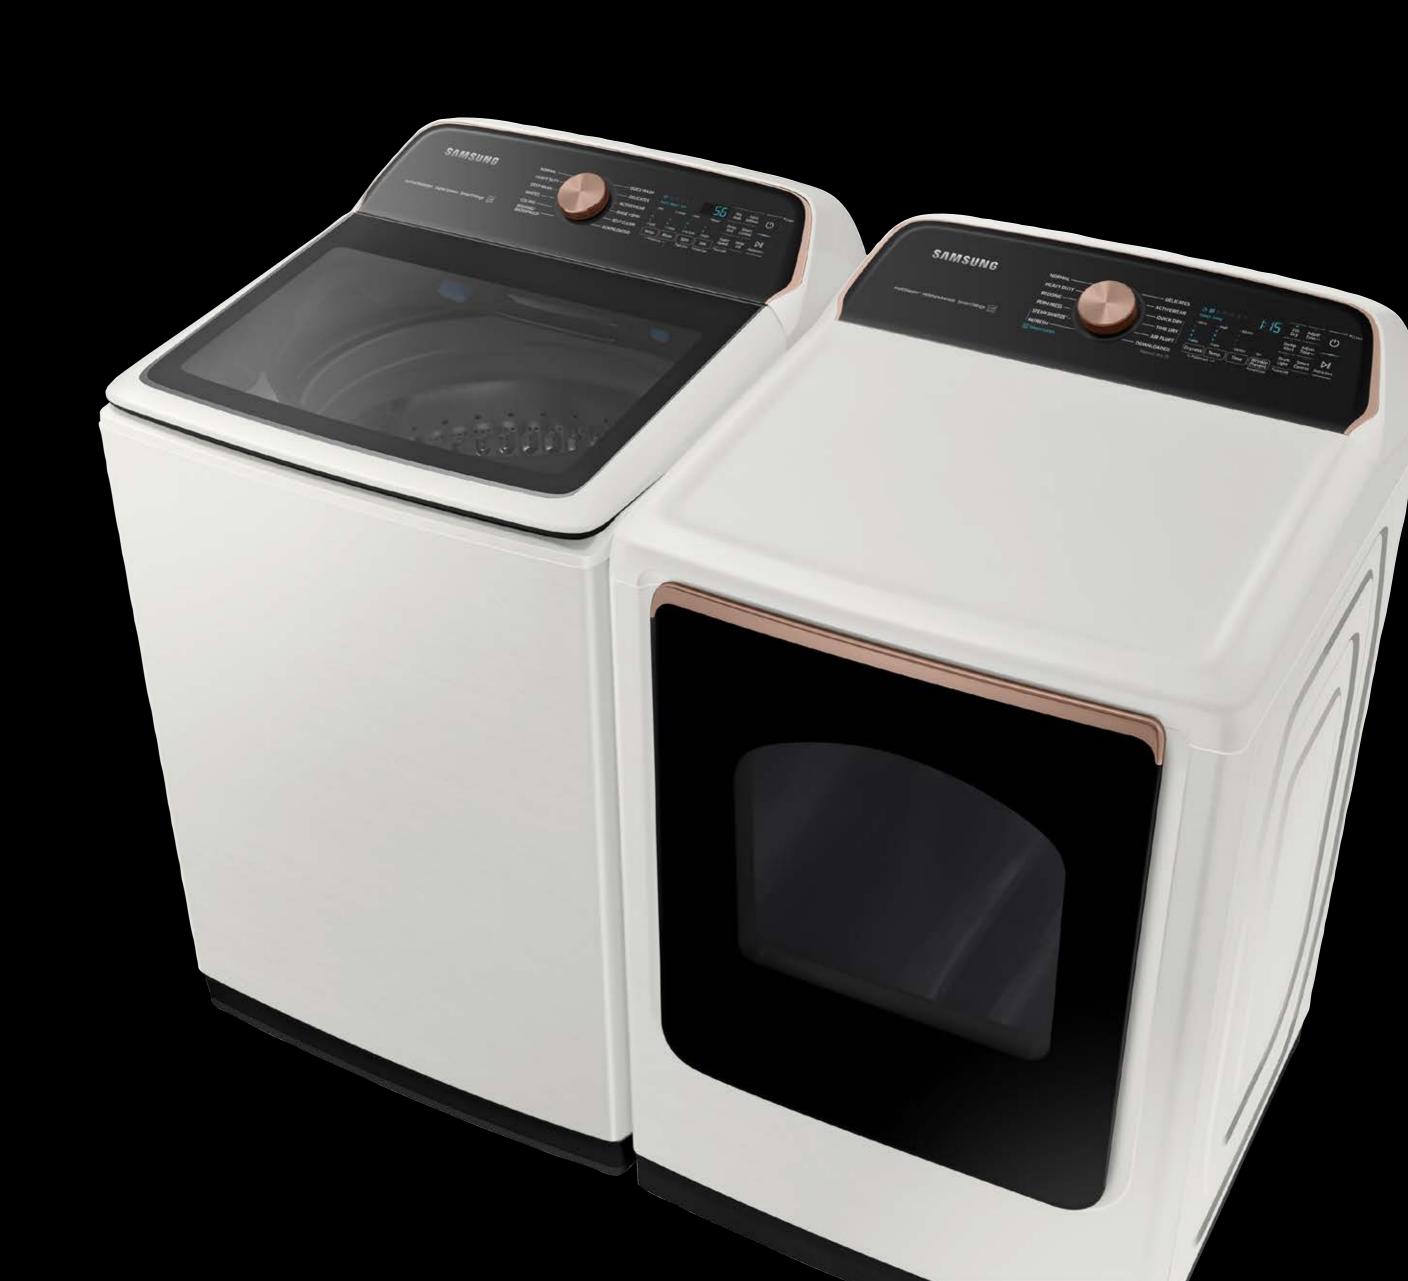

# 7300 Series Laundry

Available in Ivory

7300 Washer and Dryer Product Guide

# Product Overview

**WA55A7300AE** 

5.5 cu. ft. Extra-Large Capacity Smart Top Load Washer with Super Speed Wash

#### **Product Title**

5.5 cu. ft. Extra-Large Capacity Smart Top Load Washer with Super Speed Wash