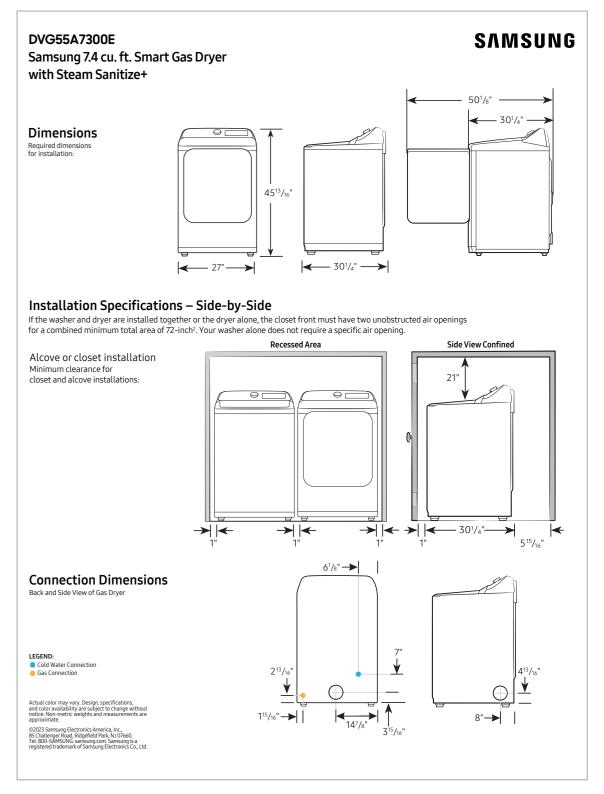

# Product Overview

DVE55A7300E / DVG55A7300E

7.4 cu. ft. Smart Electric Dryer with Steam Sanitize+ 7.4 cu. ft. Smart Gas Dryer with Steam Sanitize+

#### **Product Titles**

DVE55A7300E - 7.4 cu. ft. Smart Electric Dryer with Steam Sanitize+ DVG55A7300E - 7.4 cu. ft. Smart Gas Dryer with Steam Sanitize+