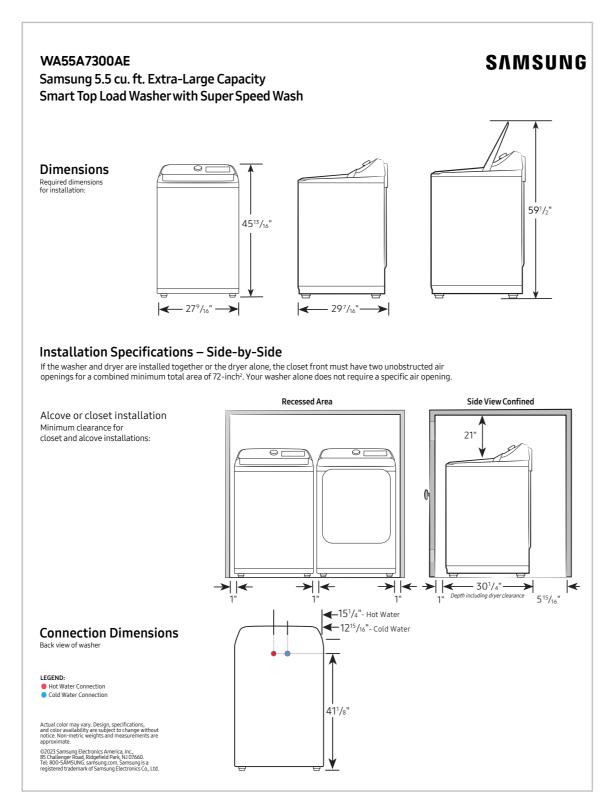

# Spec Sheet

### Easy Ads link

https://dam.gettyimages.com/p/z0c3461/external?o=AND&q=WA55A7300AE%20Spec%20Sheet

Washer Spec Sheet - page 2

16