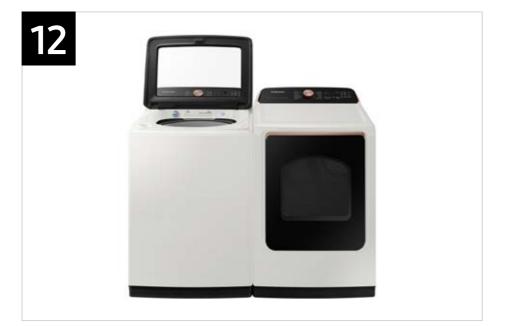

## **Related Products**

Dryer Series

DVE55A7300E DVG55A7300E

# Product Overview

DVE55A7300E / DVG55A7300E

7.4 cu. ft. Smart Electric Dryer with Steam Sanitize+ 7.4 cu. ft. Smart Gas Dryer with Steam Sanitize+

#### **Product Titles**

DVE55A7300E - 7.4 cu. ft. Smart Electric Dryer with Steam Sanitize+ DVG55A7300E - 7.4 cu. ft. Smart Gas Dryer with Steam Sanitize+