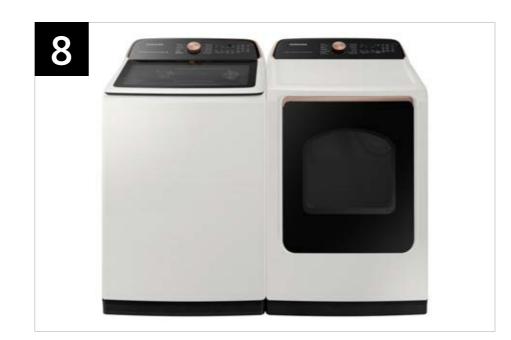

th an 8lb load.

\*\*Requires wireless network, Samsung account and SmartThings App. The Samsung SmartThings App supports Android OS 4.0 (ICS) or later which is optimized for Samsung smartphones (Galaxy S and Galaxy Note series). This app also supports iOS 7 or later for iPhone models. Samsung SmartThings App available in App Store and Play Store.

### **Available Color**



Model Number: WA55A7300AE

UPC: 887276552903



# Carousel Image Order

## Easy Ads links

**Retail.com:** https://dam.gettyimages.com/p/z0c3461/external?o=AND&q=WA55A7300AE%20Carousel%20Images%20RCOM **Samsung.com:** https://dam.gettyimages.com/p/z0c3461/external?o=AND&q=WA55A7300AE%20Carousel%20Images%20SCOM **360 Spin:** https://dam.gettyimages.com/p/z0c3461/external?o=AND&q=WA55A7300AE%20360%20Spins



























# Product Messaging

**WA55A7300AE** 

5.5 cu. ft. Extra-Large Capacity Smart Top Load Washer with Super Speed Wash

# Features and Benefits: WA55A7300AE

Ivory Washer Easy Ads link: https://dam.gettyimages.com/p/z0c3461/external?o=AND&q=WA55A7300AE%20Below%20The%20Fold

| Headline                          | Feature Name                        | Long Body Copy                                                                                                                                                                                                          | Short Body Copy                                                                                                        | Associated Image                                    |
|-----------------------------------|----------