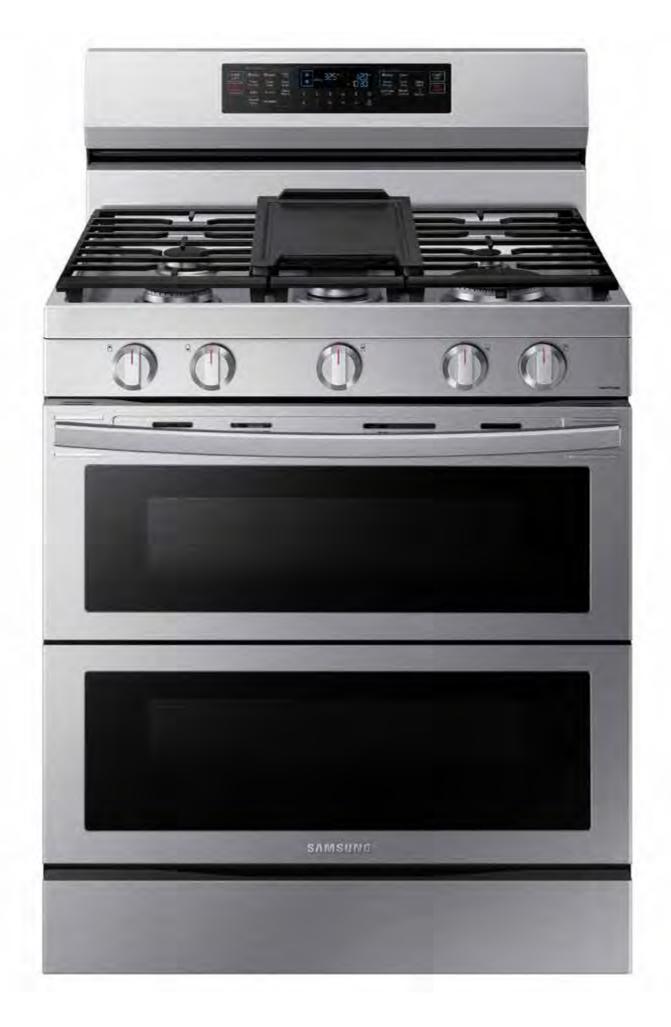

#### **Product Title (for Stainless Steel Finish only)**

6.0 cu. ft. Smart Freestanding Gas Range with Flex Duo™, Stainless Cooktop & Air Fry

#### **Product Short Description (90 characters)**

Cook two dishes at different temperatures with Samsung's Flex Duo™ Freestanding Gas Range.

#### Stainless Steel Finish Long Description (333 characters)

Cook two dishes at different temperatures with Samsung's Flex Duo™ Freestanding Gas Range. Use the full oven for a large roast or split it into two smaller ovens that can cook at different temperatures. Our stainless steel design completely covers all cooktop and backguard surfaces. Upgraded technology makes cooking simple and fun.

#### Black Stainless Steel Finish Long Description (252 characters)

Cook two dishes at different temperatures with Samsung's Flex Duo™ Freestanding Gas Range. Use the full oven for a large roast or split it into two smaller ovens that can cook at different temperatures. Upgraded technology makes cooking simple and fun.

#### **Available Colors**

**Fingerprint Resistant Stainless Steel**NX60A6751SS

Fingerprint Resistant Black Stainless Steel NX60A6751SG