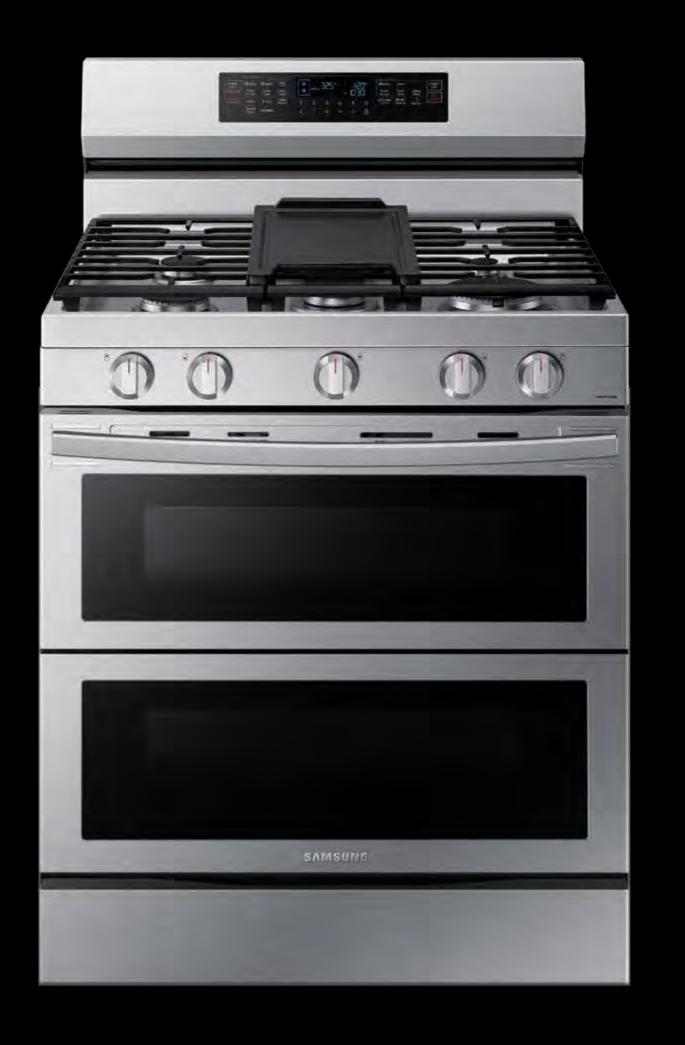

## **Product Guide**

6.0 cu. ft. Smart
Freestanding Gas Range
with Flex Duo™,
Stainless Cooktop & Air Fry
NX60A6751

Available in: Fingerprint Resistant Stainless Steel Fingerprint Resistant Black Stainless Steel

#### **Product Title (for Stainless Steel Finish only)**

6.0 cu. ft. Smart Freestanding Gas Range with Flex Duo™, Stainless Cooktop & Air Fry

#### **Product Short Description (90 characters)**

Cook two dishes at different temperatures with Samsung's Flex Duo™ Freestanding Gas Range.

#### Stainless Steel Finish Long Description (333 characters)

Cook two dishes at different temperatures with Samsung's Flex Duo™ Freestanding Gas Range. Use the full oven for a large roast or split it into two smaller ovens that can cook at different temperatures. Our stainless steel design completely covers all cooktop and backguard surfaces. Upgraded technology makes cooking simple and fun.