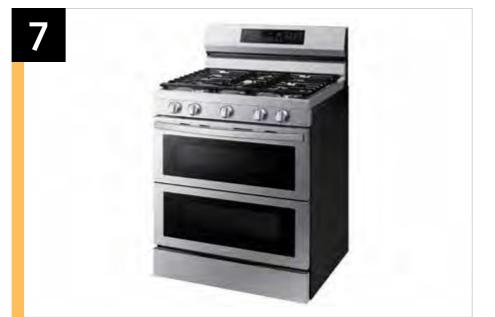

#### **Product Title (for Stainless Steel Finish only)**

6.0 cu. ft. Smart Freestanding Gas Range with Flex Duo™, Stainless Cooktop & Air Fry

#### Product Title (for all other finishes)

6.0 cu. ft. Smart Freestanding Gas Range with Flex Duo™ & Air Fry

#### **Product Short Description (90 characters)**

Cook two dishes at different temperatures with Samsung's Flex Duo™ Freestanding Gas Range.

#### Stainless Steel Finish Long Description (333 characters)

Cook two dishes at different temperatures with Samsung's Flex Duo™ Freestanding Gas Range. Use the full oven for a large roast or split it into two smaller ovens that can cook at different temperatures. Our stainless steel design completely covers all cooktop and backguard surfaces. Upgraded technology makes cooking simple and fun.

#### Black Stainless Steel Finish Long Description (252 characters)

Cook two dishes at different temperatures with Samsung's Flex Duo™ Freestanding Gas Range. Use the full oven for a large roast or split it into two smaller ovens that can cook at different temperatures. Upgraded technology makes cooking simple and fun.