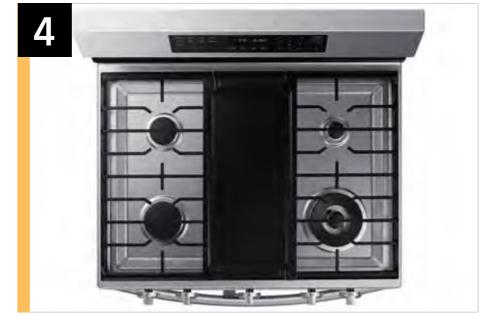

10

| Features and Benefits - NX60A6751 (Continued) |                                                                    |                                                                                                                                                                                                                                                                                                                                                                                                                                        |                                                                                                                                                                                                       |                                                                                                                                                                                                                                                                                                                                                                                                                                                                                                                                                                                                                                                                                                                                                                                                                                                                                                                                                                                                                                                                                                                                                                                                                                                                                                                                                                                                                                                                                                                                                                                                                                                                                                                                                                                                                                                                                                                                                                                                                                                                                                                                |
|-----------------------------------------------|--------------------------------------------------------------------|----------------------------------------------------------------------------------------------------------------------------------------------------------------------------------------------------------------------------------------------------------------------------------------------------------------------------------------------------------------------------------------------------------------------------------------|-------------------------------------------------------------------------------------------------------------------------------------------------------------------------------------------------------|--------------------------------------------------------------------------------------------------------------------------------------------------------------------------------------------------------------------------------------------------------------------------------------------------------------------------------------------------------------------------------------------------------------------------------------------------------------------------------------------------------------------------------------------------------------------------------------------------------------------------------------------------------------------------------------------------------------------------------------------------------------------------------------------------------------------------------------------------------------------------------------------------------------------------------------------------------------------------------------------------------------------------------------------------------------------------------------------------------------------------------------------------------------------------------------------------------------------------------------------------------------------------------------------------------------------------------------------------------------------------------------------------------------------------------------------------------------------------------------------------------------------------------------------------------------------------------------------------------------------------------------------------------------------------------------------------------------------------------------------------------------------------------------------------------------------------------------------------------------------------------------------------------------------------------------------------------------------------------------------------------------------------------------------------------------------------------------------------------------------------------|
| Overall Product Headline                      | Feature Name                                                       | Long Body Copy                                                                                                                                                                                                                                                                                                                                                                                                                         | Short Body Copy                                                                                                                                                                                       | Associated Image                                                                                                                                                                                                                                                                                                                                                                                                                                                                                                                                                                                                                                                                                                                                                                                                                                                                                                                                                                                                                                                                                                                                                                                                                                                                                                                                                                                                                                                                                                                                                                                                                                                                                                                                                                                                                                                                                                                                                                                                                                                                                                               |
| A cooktop that gets it all done!              | Flexible 5-Burner Cooktop                                          | This 5-burner cooktop includes 2 power burners and continuous cast iron edge-to-edge grates, allowing you to easily slide your pots and pans across more usable cooktop space and adding a more premium look to your kitchen. Use the simmer burner to cook your favorite sauces.                                                                                                                                                      | This 5-burner cooktop includes 2 power burners and cast iron edge-to-edge grates so you can slide pots and pans across more usable cooktop space. Use the simmer burner to cook your favorite sauces. |                                                                                                                                                                                                                                                                                                                                                                                                                                                                                                                                                                                                                                                                                                                                                                                                                                                                                                                                                                                                                                                                                                                                                                                                                                                                                                                                                                                                                                                                                                                                                                                                                                                                                                                                                                                                                                                                                                                                                                                                                                                                                                                                |
| Cooking simplified with easy preset buttons   | Bread Proof, Dehydrate,<br>Keep Warm and<br>Favorite Cook Settings | Prepare a variety of foods with the aid of easy preset buttons. With a simple push of a button, you can proof bread, dehydrate your favorite jerky and keep meals warm in the oven with precision. And if you have a favorite recipe, conveniently save the settings in the Samsung SmartThings mobile app and send them to your oven.*  *Available on Android and iOS devices. A Wi-Fi connection and a Samsung account are required. | Prepare foods with the aid of easy preset buttons. Four preset buttons include: Bread Proof, Dehydrate, Keep Warm and Favorite Cook.                                                                  | START Children Chart 120 Children Such Child |
| Grill breakfast, lunch<br>and dinner          | Removable Nonstick Griddle                                         | A removable nonstick griddle is included with your cooktop that's perfectly sized to fit the griddle burner. Grill your family's favorite foods and when done, conveniently store the griddle in the range storage drawer.                                                                                                                                                                                                             | Grill your family's favorite foods with the included griddle that's perfectly sized to fit the griddle burner.                                                                                        |                                                                                                                                                                                                                                                                                                                                                                                                                                                                                                                                                                                                                                                                                                                                                                                                                                                                                                                                                                                                                                                                                                                                                                                                                                                                                                                                                                                                                                                                                                                                                                                                                                                                                                                                                                                                                                                                                                                                                                                                                                                                                                                                |