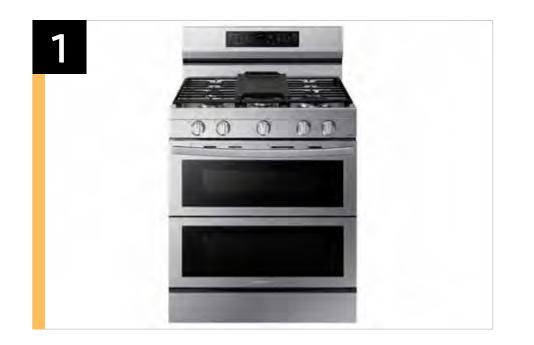

#### **Product Title (for Stainless Steel Finish only)**

6.0 cu. ft. Smart Freestanding Gas Range with Flex Duo™, Stainless Cooktop & Air Fry

#### Product Title (for all other finishes)

6.0 cu. ft. Smart Freestanding Gas Range with Flex Duo™ & Air Fry

#### **Product Short Description (90 characters)**

Cook two dishes at different temperatures with Samsung's Flex Duo™ Freestanding Gas Range.