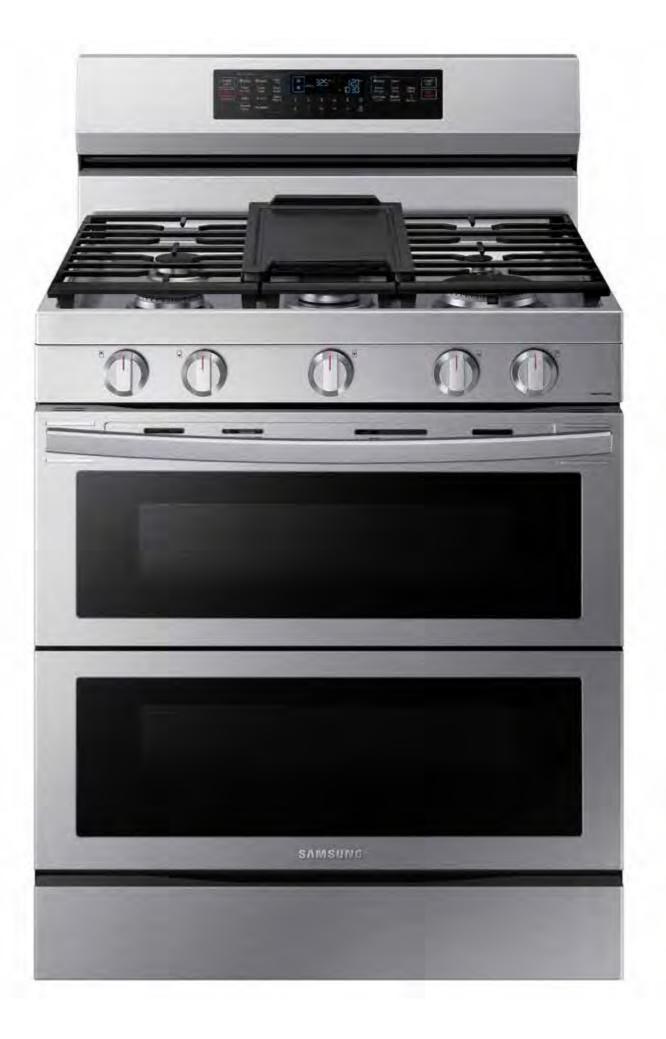

## **Product Guide**

6.0 cu. ft. Smart
Freestanding Gas Range
with Flex Duo™,
Stainless Cooktop & Air Fry
NX60A6751

Available in: Fingerprint Resistant Stainless Steel Fingerprint Resistant Black Stainless Steel

#### **Product Title (for Stainless Steel Finish only)**

6.0 cu. ft. Smart Freestanding Gas Range with Flex Duo™, Stainless Cooktop & Air Fry

#### Black Stainless Steel Finish Long Description (252 characters)

Cook two dishes at different temperatures with Samsung's Flex Duo™ Freestanding Gas Range. Use the full oven for a large roast or split it into two smaller ovens that can cook at different temperatures. Upgraded technology makes cooking simple and fun.