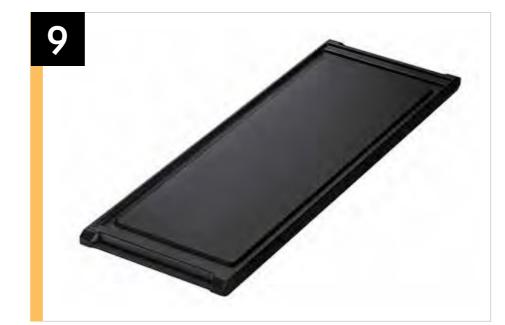

| Features and Benefits - NX60A6751 (Continued)                                       |                   |                                                                                                                                                                                                                                    |                                                                                                                                                                             |                                                        |
|-------------------------------------------------------------------------------------|-------------------|------------------------------------------------------------------------------------------------------------------------------------------------------------------------------------------------------------------------------------|-----------------------------------------------------------------------------------------------------------------------------------------------------------------------------|--------------------------------------------------------|
| Overall Product Headline                                                            | Feature Name      | Long Body Copy                                                                                                                                                                                                                     | Short Body Copy                                                                                                                                                             | Associated Image                                       |
| Flex Duo™                                                                           | Flex Duo™         | Use the full oven for a large roast or split it into two smaller ovens that can cook at different temperatures, saving both time and energy.                                                                                       | Use the full oven for a large roast or split it into two smaller ovens that can cook at different temperatures.                                                             | One Oven, One Temperature  Two Ovens, Two Temperatures |
| No-Preheat Air Fry — Healthier cooking with a crunch*  *As compared to deep-frying. | Air Fry with Tray | Cooking with a crunch just got healthier with Air Fry.* Using little to no oil, you can quickly prepare your favorite fried foods right in your oven. No preheating required. Air Fry tray included.  *As compared to deep-frying. | A healthier way to prepare your favorite fried foods right in your oven with little to no oil.* No preheating required. Air Fry tray included. *As compared to deep-frying. |                                                        |
| Save time with Convection+                                                          | Convection+       | Powerful Convection+ saves you time by cooking food fast and more evenly. Fan with a heated element circulates hot air in the oven for perfect baking and roasting.                                                                | Powerful Convection+<br>saves you time by cooking<br>food fast and more evenly.                                                                                             |                                                        |