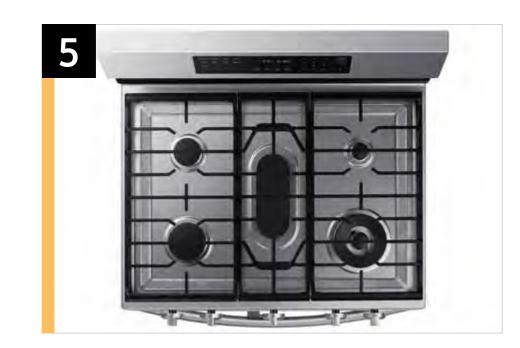

| Features and Benefits - NX60A6751 (Continued) |                                   |                                                                                                                                                                                                    |                                                                       |                                                                                                   |
|-----------------------------------------------|-----------------------------------|----------------------------------------------------------------------------------------------------------------------------------------------------------------------------------------------------|-----------------------------------------------------------------------|---------------------------------------------------------------------------------------------------|
| Overall Product Headline                      | Feature Name                      | Long Body Copy                                                                                                                                                                                     | Short Body Copy                                                       | Associated Image                                                                                  |
| Cook enough for the whole crew                | Large Oven Capacity               | This large 6.0 cu. ft. oven can fit multiple dishes at one time and can easily accommodate big casserole dishes and large roasting pans.                                                           | This large 6.0 cu. ft. oven can fit multiple dishes at one time.      | 6.0<br>cu. ft.                                                                                    |
| Unbelievable power for all your needs         | 18K BTU Dual-Ring<br>Power Burner | Boil fast with a dual-ring burner that has unbelievable power. Whether it's boiling a pot of water or searing meats evenly and fast, this burner has the power you need for what you like to cook. | Boil fast with a dual-<br>ring burner that has<br>unbelievable power. |                                                                                                   |
| All shine                                     | Fingerprint Resistant Finish      | Fingerprint resistant for an everyday<br>beautiful finish.                                                                                                                                         | Fingerprint resistant,<br>beautiful finish.                           | Fingerprint resistant  Note: Image should be customized by finish color for the respective model. |

10

| Features and Benefits - NX60A6751 (Continued) |                                                                    |                                                                                                                                                                                                                                                                                                                                                                                                                                        |                                                                                                                                                                                                       |                                                                                                                                                                                                                                                                                                                                                                                                                                                                                                                                                                                                                                                                                                                                                                                                                                                                                                                                                                                                                                                                                                                                                                                                                                                                                                                                                                                                                                                                                                                                                                                                                                                                                                                                                                                                                                                                                                                                                                                                                                                                                                                                |
|-----------------------------------------------|--------------------------------------------------------------------|----------------------------------------------------------------------------------------------------------------------------------------------------------------------------------------------------------------------------------------------------------------------------------------------------------------------------------------------------------------------------------------------------------------------------------------|-------------------------------------------------------------------------------------------------------------------------------------------------------------------------------------------------------|--------------------------------------------------------------------------------------------------------------------------------------------------------------------------------------------------------------------------------------------------------------------------------------------------------------------------------------------------------------------------------------------------------------------------------------------------------------------------------------------------------------------------------------------------------------------------------------------------------------------------------------------------------------------------------------------------------------------------------------------------------------------------------------------------------------------------------------------------------------------------------------------------------------------------------------------------------------------------------------------------------------------------------------------------------------------------------------------------------------------------------------------------------------------------------------------------------------------------------------------------------------------------------------------------------------------------------------------------------------------------------------------------------------------------------------------------------------------------------------------------------------------------------------------------------------------------------------------------------------------------------------------------------------------------------------------------------------------------------------------------------------------------------------------------------------------------------------------------------------------------------------------------------------------------------------------------------------------------------------------------------------------------------------------------------------------------------------------------------------------------------|
| Overall Product Headline                      | Feature Name                                                       | Long Body Copy                                                                                                                                                                                                                                                                                                                                                                                                                         | Short Body Copy                                                                                                                                                                                       | Associated Image                                                                                                                                                                                                                                                                                                                                                                                                                                                                                                                                                                                                                                                                                                                                                                                                                                                                                                                                                                                                                                                                                                                                                                                                                                                                                                                                                                                                                                                                                                                                                                                                                                                                                                                                                                                                                                                                                                                                                                                                                                                                                                               |
| A cooktop that gets it all done!              | Flexible 5-Burner Cooktop                                          | This 5-burner cooktop includes 2 power burners and continuous cast iron edge-to-edge grates, allowing you to easily slide your pots and pans across more usable cooktop space and adding a more premium look to your kitchen. Use the simmer burner to cook your favorite sauces.                                                                                                                                                      | This 5-burner cooktop includes 2 power burners and cast iron edge-to-edge grates so you can slide pots and pans across more usable cooktop space. Use the simmer burner to cook your favorite sauces. |                                                                                                                                                                                                                                                                                                                                                                                                                                                                                                                                                                                                                                                                                                                                                                                                                                                                                                                                                                                                                                                                                                                                                                                                                                                                                                                                                                                                                                                                                                                                                                                                                                                                                                                                                                                                                                                                                                                                                                                                                                                                                                                                |
| Cooking simplified with easy preset buttons   | Bread Proof, Dehydrate,<br>Keep Warm and<br>Favorite Cook Settings | Prepare a variety of foods with the aid of easy preset buttons. With a simple push of a button, you can proof bread, dehydrate your favorite jerky and keep meals warm in the oven with precision. And if you have a favorite recipe, conveniently save the settings in the Samsung SmartThings mobile app and send them to your oven.*  *Available on Android and iOS devices. A Wi-Fi connection and a Samsung account are required. | Prepare foods with the aid of easy preset buttons. Four preset buttons include: Bread Proof, Dehydrate, Keep Warm and Favorite Cook.                                                                  | START Children Chart 120 Children Such Child |
| Grill breakfast, lunch<br>and dinner          | Removable Nonstick Griddle                                         | A removable nonstick griddle is included with your cooktop that's perfectly sized to fit the griddle burner. Grill your family's favorite foods and when done, conveniently store the griddle in the range storage drawer.                                                                                                                                                                                                             | Grill your family's favorite foods with the included griddle that's perfectly sized to fit the griddle burner.                                                                                        |                                                                                                                                                                                                                                                                                                                                                                                                                                                                                                                                                                                                                                                                                                                                                                                                                                                                                                                                                                                                                                                                                                                                                                                                                                                                                                                                                                                                                                                                                                                                                                                                                                                                                                                                                                                                                                                                                                                                                                                                                                                                                                                                |