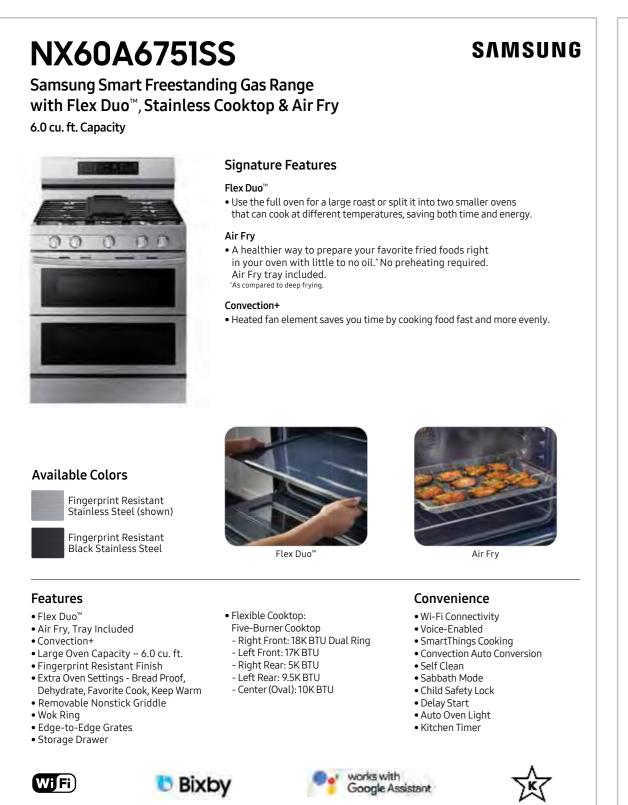

| Features and Benefits - NX60A6751 (Continued)                                       |                   |                                                                                                                                                                                                                                    |                                                                                                                                                                             |                                                        |
|-------------------------------------------------------------------------------------|-------------------|------------------------------------------------------------------------------------------------------------------------------------------------------------------------------------------------------------------------------------|-----------------------------------------------------------------------------------------------------------------------------------------------------------------------------|--------------------------------------------------------|
| Overall Product Headline                                                            | Feature Name      | Long Body Copy                                                                                                                                                                                                                     | Short Body Copy                                                                                                                                                             | Associated Image                                       |
| Flex Duo™                                                                           | Flex Duo™         | Use the full oven for a large roast or split it into two smaller ovens that can cook at different temperatures, saving both time and energy.                                                                                       | Use the full oven for a large roast or split it into two smaller ovens that can cook at different temperatures.                                                             | One Oven, One Temperature  Two Ovens, Two Temperatures |
| No-Preheat Air Fry — Healthier cooking with a crunch*  *As compared to deep-frying. | Air Fry with Tray | Cooking with a crunch just got healthier with Air Fry.* Using little to no oil, you can quickly prepare your favorite fried foods right in your oven. No preheating required. Air Fry tray included.  *As compared to deep-frying. | A healthier way to prepare your favorite fried foods right in your oven with little to no oil.* No preheating required. Air Fry tray included. *As compared to deep-frying. |                                                        |
| Save time with Convection+                                                          | Convection+       | Powerful Convection+ saves you time by cooking food fast and more evenly. Fan with a heated element circulates hot air in the oven for perfect baking and roasting.                                                                | Powerful Convection+<br>saves you time by cooking<br>food fast and more evenly.                                                                                             |                                                        |

| Features and Benefits - NX60A6751 (Continued) |                                   |                                                                                                                                                                                                    |                                                                       |                                                                                                   |
|-----------------------------------------------|-----------------------------------|----------------------------------------------------------------------------------------------------------------------------------------------------------------------------------------------------|-----------------------------------------------------------------------|---------------------------------------------------------------------------------------------------|
| Overall Product Headline                      | Feature Name                      | Long Body Copy                                                                                                                                                                                     | Short Body Copy                                                       | Associated Image                                                                                  |
| Cook enough for the whole crew                | Large Oven Capacity               | This large 6.0 cu. ft. oven can fit multiple dishes at one time and can easily accommodate big casserole dishes and large roasting pans.                                                           | This large 6.0 cu. ft. oven can fit multiple dishes at one time.      | 6.0<br>cu. ft.                                                                                    |
| Unbelievable power for all your needs         | 18K BTU Dual-Ring<br>Power Burner | Boil fast with a dual-ring burner that has unbelievable power. Whether it's boiling a pot of water or searing meats evenly and fast, this burner has the power you need for what you like to cook. | Boil fast with a dual-<br>ring burner that has<br>unbelievable power. |                                                                                                   |
| All shine                                     | Fingerprint Resistant Finish      | Fingerprint resistant for an everyday<br>beautiful finish.                                                                                                                                         | Fingerprint resistant,<br>beautiful finish.                           | Fingerprint resistant  Note: Image should be customized by finish color for the respective model. |

10

| Features and Benefits - NX60A6751 (Continued) |                                                                    |                                                                                                                                                                                                                                                                                                                                                                                                                                        |                                                                                                                                                                                                       |                                                                                                                                                                                                                                                                                                                                                                                                                                                                                                                                                                                                                                                                                                                                                                                                                                                                                                                                                                                                                                                                                                                                                                                                                                                                                                                                                                                                                                                                                                                                                                                                                                                                                                                                                                                                                                                                                                                                                                                                                                                                                                                                |
|-----------------------------------------------|--------------------------------------------------------------------|----------------------------------------------------------------------------------------------------------------------------------------------------------------------------------------------------------------------------------------------------------------------------------------------------------------------------------------------------------------------------------------------------------------------------------------|-------------------------------------------------------------------------------------------------------------------------------------------------------------------------------------------------------|--------------------------------------------------------------------------------------------------------------------------------------------------------------------------------------------------------------------------------------------------------------------------------------------------------------------------------------------------------------------------------------------------------------------------------------------------------------------------------------------------------------------------------------------------------------------------------------------------------------------------------------------------------------------------------------------------------------------------------------------------------------------------------------------------------------------------------------------------------------------------------------------------------------------------------------------------------------------------------------------------------------------------------------------------------------------------------------------------------------------------------------------------------------------------------------------------------------------------------------------------------------------------------------------------------------------------------------------------------------------------------------------------------------------------------------------------------------------------------------------------------------------------------------------------------------------------------------------------------------------------------------------------------------------------------------------------------------------------------------------------------------------------------------------------------------------------------------------------------------------------------------------------------------------------------------------------------------------------------------------------------------------------------------------------------------------------------------------------------------------------------|
| Overall Product Headline                      | Feature Name                                                       | Long Body Copy                                                                                                                                                                                                                                                                                                                                                                                                                         | Short Body Copy                                                                                                                                                                                       | Associated Image                                                                                                                                                                                                                                                                                                                                                                                                                                                                                                                                                                                                                                                                                                                                                                                                                                                                                                                                                                                                                                                                                                                                                                                                                                                                                                                                                                                                                                                                                                                                                                                                                                                                                                                                                                                                                                                                                                                                                                                                                                                                                                               |
| A cooktop that gets it all done!              | Flexible 5-Burner Cooktop                                          | This 5-burner cooktop includes 2 power burners and continuous cast iron edge-to-edge grates, allowing you to easily slide your pots and pans across more usable cooktop space and adding a more premium look to your kitchen. Use the simmer burner to cook your favorite sauces.                                                                                                                                                      | This 5-burner cooktop includes 2 power burners and cast iron edge-to-edge grates so you can slide pots and pans across more usable cooktop space. Use the simmer burner to cook your favorite sauces. |                                                                                                                                                                                                                                                                                                                                                                                                                                                                                                                                                                                                                                                                                                                                                                                                                                                                                                                                                                                                                                                                                                                                                                                                                                                                                                                                                                                                                                                                                                                                                                                                                                                                                                                                                                                                                                                                                                                                                                                                                                                                                                                                |
| Cooking simplified with easy preset buttons   | Bread Proof, Dehydrate,<br>Keep Warm and<br>Favorite Cook Settings | Prepare a variety of foods with the aid of easy preset buttons. With a simple push of a button, you can proof bread, dehydrate your favorite jerky and keep meals warm in the oven with precision. And if you have a favorite recipe, conveniently save the settings in the Samsung SmartThings mobile app and send them to your oven.*  *Available on Android and iOS devices. A Wi-Fi connection and a Samsung account are required. | Prepare foods with the aid of easy preset buttons. Four preset buttons include: Bread Proof, Dehydrate, Keep Warm and Favorite Cook.                                                                  | START Children Chart 120 Children Such Child |
| Grill breakfast, lunch<br>and dinner          | Removable Nonstick Griddle                                         | A removable nonstick griddle is included with your cooktop that's perfectly sized to fit the griddle burner. Grill your family's favorite foods and when done, conveniently store the griddle in the range storage drawer.                                                                                                                                                                                                             | Grill your family's favorite foods with the included griddle that's perfectly sized to fit the griddle burner.                                                                                        |                                                                                                                                                                                                                                                                                                                                                                                                                                                                                                                                                                                                                                                                                                                                                                                                                                                                                                                                                                                                                                                                                                                                                                                                                                                                                                                                                                                                                                                                                                                                                                                                                                                                                                                                                                                                                                                                                                                                                                                                                                                                                                                                |