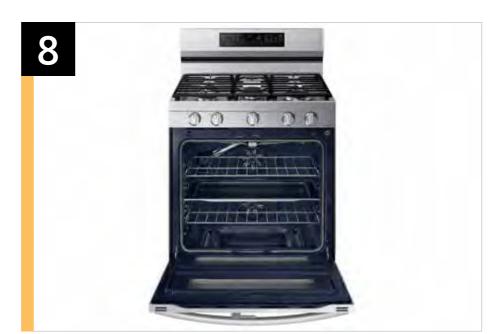

| Features and Benefits - NX60A6751 (Continued) |                                   |                                                                                                                                                                                                    |                                                                       |                                                                                                   |
|-----------------------------------------------|-----------------------------------|----------------------------------------------------------------------------------------------------------------------------------------------------------------------------------------------------|-----------------------------------------------------------------------|---------------------------------------------------------------------------------------------------|
| Overall Product Headline                      | Feature Name                      | Long Body Copy                                                                                                                                                                                     | Short Body Copy                                                       | Associated Image                                                                                  |
| Cook enough for the whole crew                | Large Oven Capacity               | This large 6.0 cu. ft. oven can fit multiple dishes at one time and can easily accommodate big casserole dishes and large roasting pans.                                                           | This large 6.0 cu. ft. oven can fit multiple dishes at one time.      | 6.0<br>cu. ft.                                                                                    |
| Unbelievable power for all your needs         | 18K BTU Dual-Ring<br>Power Burner | Boil fast with a dual-ring burner that has unbelievable power. Whether it's boiling a pot of water or searing meats evenly and fast, this burner has the power you need for what you like to cook. | Boil fast with a dual-<br>ring burner that has<br>unbelievable power. |                                                                                                   |
| All shine                                     | Fingerprint Resistant Finish      | Fingerprint resistant for an everyday<br>beautiful finish.                                                                                                                                         | Fingerprint resistant,<br>beautiful finish.                           | Fingerprint resistant  Note: Image should be customized by finish color for the respective model. |