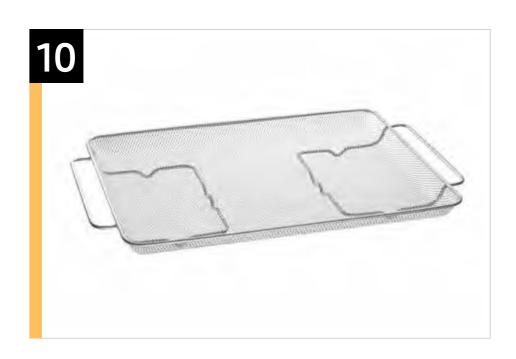

| Features and Benefits - NX60A6751 (Continued)                                       |                   |                                                                                                                                                                                                                                    |                                                                                                                                                                             |                                                        |
|-------------------------------------------------------------------------------------|-------------------|------------------------------------------------------------------------------------------------------------------------------------------------------------------------------------------------------------------------------------|-----------------------------------------------------------------------------------------------------------------------------------------------------------------------------|--------------------------------------------------------|
| Overall Product Headline                                                            | Feature Name      | Long Body Copy                                                                                                                                                                                                                     | Short Body Copy                                                                                                                                                             | Associated Image                                       |
| Flex Duo™                                                                           | Flex Duo™         | Use the full oven for a large roast or split it into two smaller ovens that can cook at different temperatures, saving both time and energy.                                                                                       | Use the full oven for a large roast or split it into two smaller ovens that can cook at different temperatures.                                                             | One Oven, One Temperature  Two Ovens, Two Temperatures |
| No-Preheat Air Fry — Healthier cooking with a crunch*  *As compared to deep-frying. | Air Fry with Tray | Cooking with a crunch just got healthier with Air Fry.* Using little to no oil, you can quickly prepare your favorite fried foods right in your oven. No preheating required. Air Fry tray included.  *As compared to deep-frying. | A healthier way to prepare your favorite fried foods right in your oven with little to no oil.* No preheating required. Air Fry tray included. *As compared to deep-frying. |                                                        |
| Save time with Convection+                                                          | Convection+       | Powerful Convection+ saves you time by cooking food fast and more evenly. Fan with a heated element circulates hot air in the oven for perfect baking and roasting.                                                                | Powerful Convection+<br>saves you time by cooking<br>food fast and more evenly.                                                                                             |                                                        |