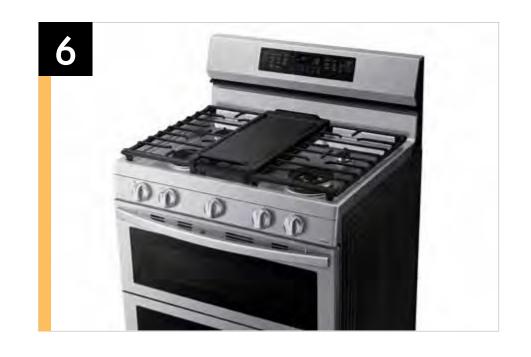

| Features and Benefits - NX60A6751 (Continued)                                       |                   |                                                                                                                                                                                                                                    |                                                                                                                                                                             |                                                        |
|-------------------------------------------------------------------------------------|-------------------|------------------------------------------------------------------------------------------------------------------------------------------------------------------------------------------------------------------------------------|-----------------------------------------------------------------------------------------------------------------------------------------------------------------------------|--------------------------------------------------------|
| Overall Product Headline                                                            | Feature Name      | Long Body Copy                                                                                                                                                                                                                     | Short Body Copy                                                                                                                                                             | Associated Image                                       |
| Flex Duo™                                                                           | Flex Duo™         | Use the full oven for a large roast or split it into two smaller ovens that can cook at different temperatures, saving both time and energy.                                                                                       | Use the full oven for a large roast or split it into two smaller ovens that can cook at different temperatures.                                                             | One Oven, One Temperature  Two Ovens, Two Temperatures |
| No-Preheat Air Fry — Healthier cooking with a crunch*  *As compared to deep-frying. | Air Fry with Tray | Cooking with a crunch just got healthier with Air Fry.* Using little to no oil, you can quickly prepare your favorite fried foods right in your oven. No preheating required. Air Fry tray included.  *As compared to deep-frying. | A healthier way to prepare your favorite fried foods right in your oven with little to no oil.* No preheating required. Air Fry tray included. *As compared to deep-frying. |                                                        |
| Save time with Convection+                                                          | Convection+       | Powerful Convection+ saves you time by cooking food fast and more evenly. Fan with a heated element circulates hot air in the oven for perfect baking and roasting.                                                                | Powerful Convection+<br>saves you time by cooking<br>food fast and more evenly.                                                                                             |                                                        |