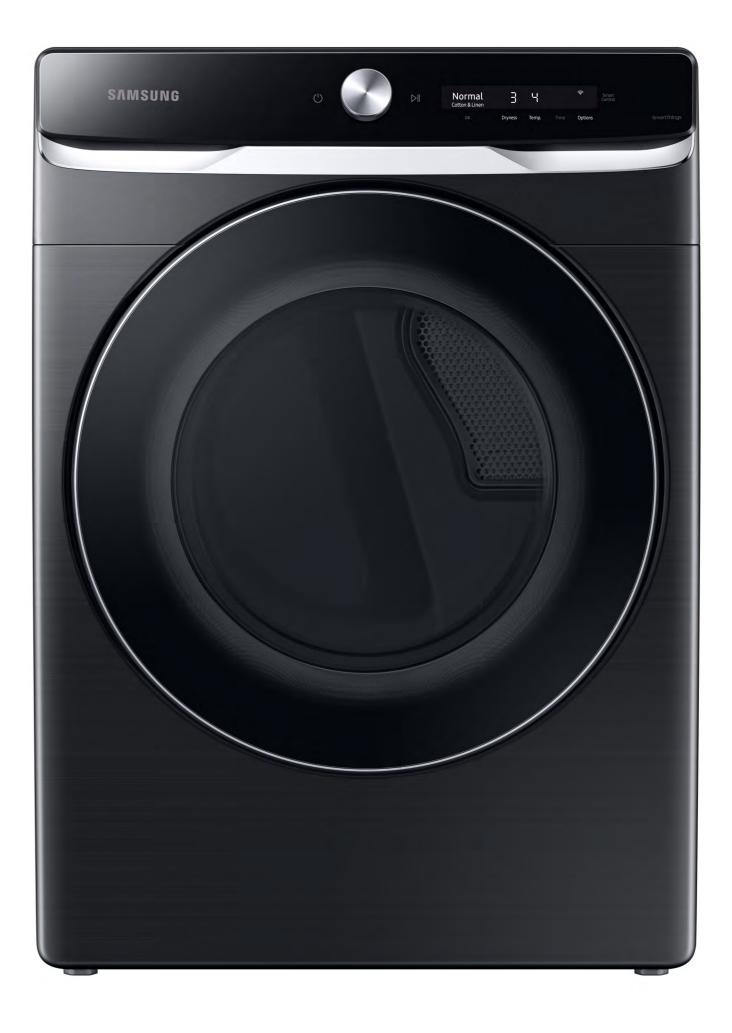

## Product Overview

DVE50A8800V - 7.5 cu. ft. Smart Dial Electric Dryer with Super Speed Dry

DVG50A8800V - 7.5 cu. ft. Smart Dial Gas Dryer with Super Speed Dry

#### **Product Titles**

DVE50A8800V - 7.5 cu. ft. Smart Dial Electric Dryer with Super Speed Dry DVG50A8800V - 7.5 cu. ft. Smart Dial Gas Dryer with Super Speed Dry