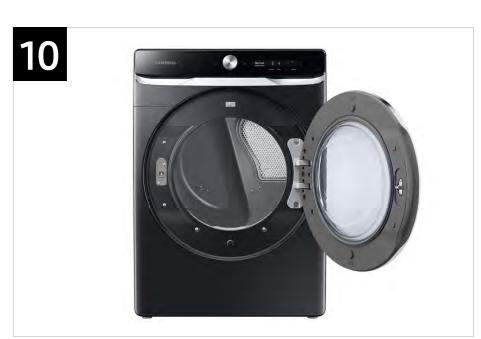

| Features and Benefits - DVE(G)50A8800V (Continued) |                       |                                                                                                                                                                                                                                                                      |                                                                                                                                |                  |  |
|----------------------------------------------------|-----------------------|----------------------------------------------------------------------------------------------------------------------------------------------------------------------------------------------------------------------------------------------------------------------|--------------------------------------------------------------------------------------------------------------------------------|------------------|--|
| Headline                                           | Feature Name          | Long Body Copy                                                                                                                                                                                                                                                       | Short Body Copy                                                                                                                | Associated Image |  |
| Flexible opening                                   | Reversible Dryer Door | Choose the direction your dryer door opens to better suit your laundry room layout.                                                                                                                                                                                  | Choose the direction your dryer door opens.                                                                                    |                  |  |
| Stop the fluff                                     | Lint Filter Indicator | Stop worrying about lint or fluff building up and blocking your dryer's air intake. The Filter Check Indicator light on the control panel will provide you with a helpful reminder when it is time to clean the filter, so your dryer maintains optimal performance. | The Filter Check Indicator light lets you know when it is time to clean the filter.                                            |                  |  |
| Easier use, for everyone                           | ADA Compliant         | With use of a Samsung Riser,* your washer or dryer is compliant with the Americans with Disabilities Act (ADA), making loading and unloading much easier.  *ADA Compliant when using 27" wide riser. (Riser model codes: WE272NV, WE272NW, WE272NC)                  | Designed for easy use for everyone.*  *ADA Compliant when using 27" wide riser. (Riser model codes: WE272NV, WE272NW, WE272NC) |                  |  |