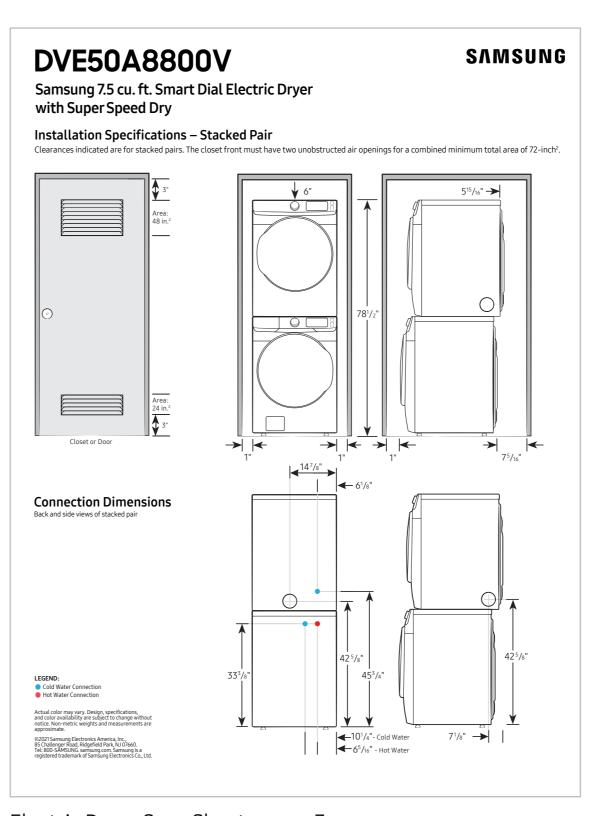

#### Easy Ads link

https://dam.gettyimages.com/p/z0c3461/external?q=DVE50A8800V%20Spec%20Sheet

Electric Dryer Spec Sheet - page 2

Electric Dryer Spec Sheet - page 3

32

SAMSUNG

Depth with door open 90°

Side View Confined