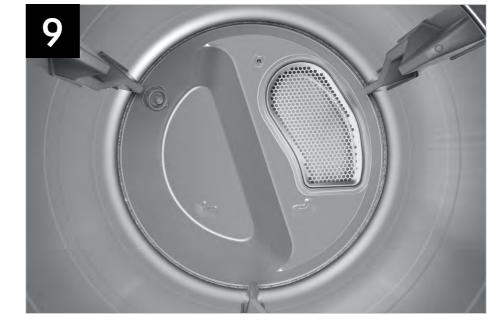

| Features and Benefits - DVE(G)50A8800V (Continued) |                            |                                                                                                                                                                                                                                                                                         |                                                                       |                  |  |
|----------------------------------------------------|----------------------------|-----------------------------------------------------------------------------------------------------------------------------------------------------------------------------------------------------------------------------------------------------------------------------------------|-----------------------------------------------------------------------|------------------|--|
| Headline                                           | Feature Name               | Long Body Copy                                                                                                                                                                                                                                                                          | Short Body Copy                                                       | Associated Image |  |
| Cleaner, safer vents                               | Vent Sensor                | Vent Sensor continually monitors the condition of your dryer's air duct to ensure it is operating safely and efficiently. It automatically notifies you when it is time for a cleaning and prompts you to check for obstructions so you can always maintain optimum drying performance. | the condition of the air<br>duct to ensure it's                       |                  |  |
| Fit more for fewer loads                           | Large 7.5 cu. ft. Capacity | Fewer loads, less time in the laundry room, and more time doing the things you love.                                                                                                                                                                                                    | Fewer loads, less time in the laundry room.                           |                  |  |
| N/A                                                | Interior Drum Light        | Put an end to stray socks or smaller laundry items that are hard to spot! An internal drum light brightly illuminates your laundry and the rest of the interior so you can quickly and safely check your dryer's contents.                                                              | Put an end to stray socks<br>or small items that are<br>hard to spot. | SAIASUNG         |  |