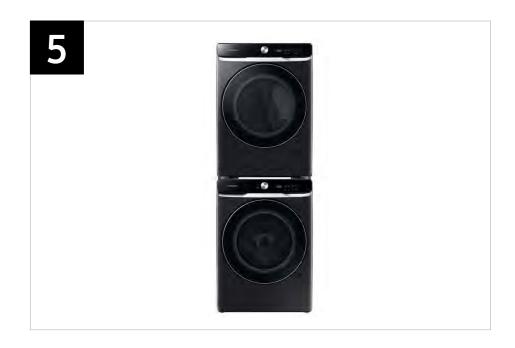

| Features and Benefits - WF50A8800AV (Continued)                      |                       |                                                                                                                                                                                                                    |                                                                                                                                                                                  |                                                                                                                                                                      |
|----------------------------------------------------------------------|-----------------------|--------------------------------------------------------------------------------------------------------------------------------------------------------------------------------------------------------------------|----------------------------------------------------------------------------------------------------------------------------------------------------------------------------------|----------------------------------------------------------------------------------------------------------------------------------------------------------------------|
| Headline                                                             | Feature Name          | Long Body Copy                                                                                                                                                                                                     | Short Body Copy                                                                                                                                                                  | Associated Image                                                                                                                                                     |
| Fits any space                                                       | Flexible Installation | Install your washer and dryer stacked or side by side to fit any space.                                                                                                                                            | Your choice, stacked or side by side.                                                                                                                                            |                                                                                                                                                                      |
| Lose the measuring cup                                               | Auto Dispense System  | Fill your detergent drawer with up to 20 loads of detergent and softener, and the washer will accurately dispense the right amount of cleaning solution for a perfect wash, every time.                            | Accurately dispense up to 20 loads of detergent and softener.                                                                                                                    | AutoDispense Accurately dispenses detergent for up to 20 loads  Measure Dispenses the appropriare amount of detergent  Notify Alerts you when the detergent runs out |
| Wash a full load in 28<br>minutes, wash and dry<br>in under an hour* | Super Speed Wash      | Wash a full load of laundry with full performance in just 28 minutes, and with an added Super Speed Dryer, achieve a complete wash and dry in under an hour.*  *Based on using Super Speed cycle with an 8lb load. | Powerful cleaning in just 28 minutes and achieve a complete wash and dry in under an hour with an added Super Speed Dryer.*  *Based on using Super Speed cycle with an 8lb load. |                                                                                                                                                                      |

| Features and Benefits - WF50A8800AV (Continued) |                      |                                                                                                                                                                                                                                                     |                                                                                                                                |                  |  |  |
|-------------------------------------------------|----------------------|-----------------------------------------------------------------------------------------------------------------------------------------------------------------------------------------------------------------------------------------------------|--------------------------------------------------------------------------------------------------------------------------------|------------------|--|--|
| Headline                                        | Feature Name         | Long Body Copy                                                                                                                                                                                                                                      | Short Body Copy                                                                                                                | Associated Image |  |  |
| Easier use, for everyone                        | ADA Compliant        | With use of a Samsung Riser,* your washer or dryer is compliant with the Americans with Disabilities Act (ADA), making loading and unloading much easier.  *ADA Compliant when using 27" wide riser. (Riser model codes: WE272NV, WE272NW, WE272NC) | Designed for easy use for everyone.*  *ADA Compliant when using 27" wide riser. (Riser model codes: WE272NV, WE272NW, WE272NC) |                  |  |  |
| Perfect pair                                    | Matching Accessories | Round out your laundry setup with a matching dryer, pedestal, riser, and more.                                                                                                                                                                      | N/A                                                                                                                            |                  |  |  |

## Related Products and Accessories

| Dryer Series               | Pedestal | Riser   | MultiControl™ | Stacking Kit |
|----------------------------|----------|---------|---------------|--------------|
| DVE50A8800V<br>DVG50A8800V | WE402NV  | WE272NV | DV-MCK        | SKK-8K       |