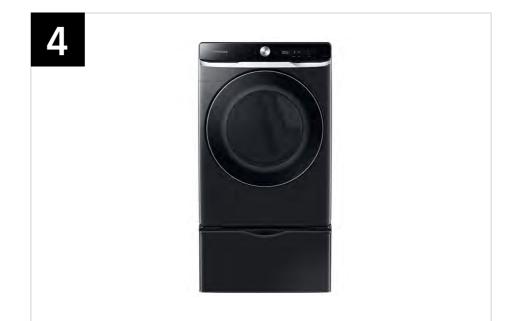

## Product Overview

DVE50A8800V - 7.5 cu. ft. Smart Dial Electric Dryer with Super Speed Dry

DVG50A8800V - 7.5 cu. ft. Smart Dial Gas Dryer with Super Speed Dry

### **Product Overview**

#### **Product Titles**

DVE50A8800V - 7.5 cu. ft. Smart Dial Electric Dryer with Super Speed Dry DVG50A8800V - 7.5 cu. ft. Smart Dial Gas Dryer with Super Speed Dry