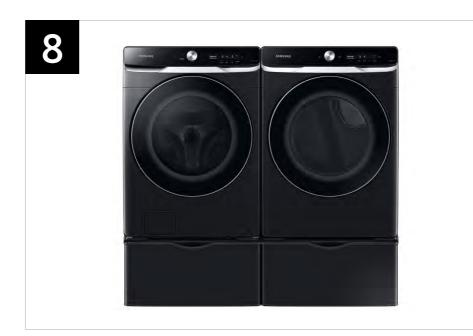

## Related Products and Accessories

| Dryer Series               | Pedestal | Riser   | MultiControl™ | Stacking Kit |
|----------------------------|----------|---------|---------------|--------------|
| DVE50A8800V<br>DVG50A8800V | WE402NV  | WE272NV | DV-MCK        | SKK-8K       |

## Related Products and Accessories

| Washer Series | Pedestal | Riser   | MultiControl™ | Stacking Kit | Gas to Propane<br>Converter Kit | Side Vent Kit |
|---------------|----------|---------|---------------|--------------|---------------------------------|---------------|
| WF50A8800AV   | WE402NV  | WE272NV | DV-MCK        | SKK-8K       | LPKIT-4                         | DV-2A         |