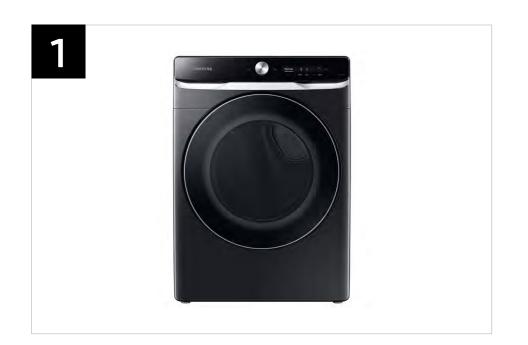

## Product Overview

DVE50A8800V - 7.5 cu. ft. Smart Dial Electric Dryer with Super Speed Dry

DVG50A8800V - 7.5 cu. ft. Smart Dial Gas Dryer with Super Speed Dry

#### **Product Titles**

DVE50A8800V - 7.5 cu. ft. Smart Dial Electric Dryer with Super Speed Dry DVG50A8800V - 7.5 cu. ft. Smart Dial Gas Dryer with Super Speed Dry