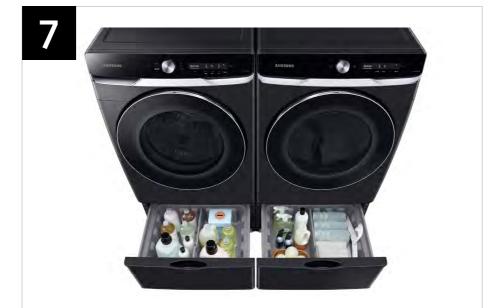

| Features and Benefits - WF50A8800AV (Continued) |                      |                                                                                                                                                                                                                                                     |                                                                                                                                |                  |  |  |
|-------------------------------------------------|----------------------|-----------------------------------------------------------------------------------------------------------------------------------------------------------------------------------------------------------------------------------------------------|--------------------------------------------------------------------------------------------------------------------------------|------------------|--|--|
| Headline                                        | Feature Name         | Long Body Copy                                                                                                                                                                                                                                      | Short Body Copy                                                                                                                | Associated Image |  |  |
| Easier use, for everyone                        | ADA Compliant        | With use of a Samsung Riser,* your washer or dryer is compliant with the Americans with Disabilities Act (ADA), making loading and unloading much easier.  *ADA Compliant when using 27" wide riser. (Riser model codes: WE272NV, WE272NW, WE272NC) | Designed for easy use for everyone.*  *ADA Compliant when using 27" wide riser. (Riser model codes: WE272NV, WE272NW, WE272NC) |                  |  |  |
| Perfect pair                                    | Matching Accessories | Round out your laundry setup with a matching dryer, pedestal, riser, and more.                                                                                                                                                                      | N/A                                                                                                                            |                  |  |  |

## Related Products and Accessories

| Dryer Series               | Pedestal | Riser   | MultiControl™ | Stacking Kit |
|----------------------------|----------|---------|---------------|--------------|
| DVE50A8800V<br>DVG50A8800V | WE402NV  | WE272NV | DV-MCK        | SKK-8K       |