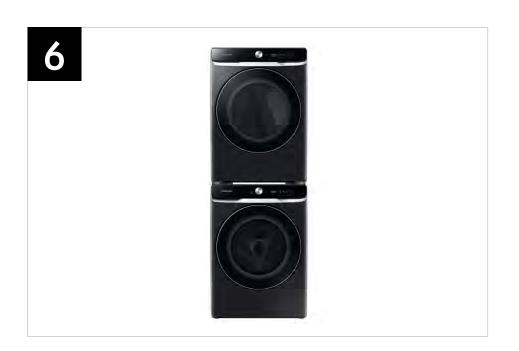

## Related Products and Accessories

| Dryer Series               | Pedestal | Riser   | MultiControl™ | Stacking Kit |
|----------------------------|----------|---------|---------------|--------------|
| DVE50A8800V<br>DVG50A8800V | WE402NV  | WE272NV | DV-MCK        | SKK-8K       |

## Related Products and Accessories

| Washer Series | Pedestal | Riser   | MultiControl™ | Stacking Kit | Gas to Propane<br>Converter Kit | Side Vent Kit |
|---------------|----------|---------|---------------|--------------|---------------------------------|---------------|
| WF50A8800AV   | WE402NV  | WE272NV | DV-MCK        | SKK-8K       | LPKIT-4                         | DV-2A         |