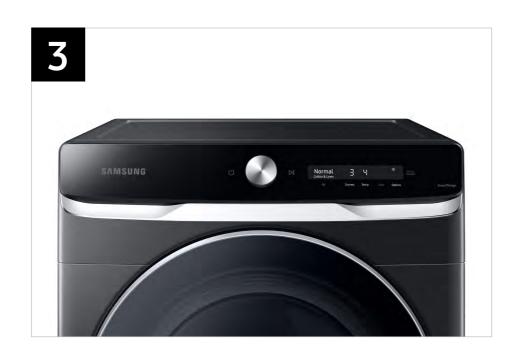

# Product Messaging

DVE50A8800V - 7.5 cu. ft. Smart Dial Electric Dryer with Super Speed Dry

DVG50A8800V - 7.5 cu. ft. Smart Dial Gas Dryer with Super Speed Dry

| Features and Benefits - DVE(G)50A8800V |                       |                                                                                                                                                                                                                                                                                                                                                              |                                                                                                                                                                                                                                                                                 |                                                               |  |
|----------------------------------------|-----------------------|--------------------------------------------------------------------------------------------------------------------------------------------------------------------------------------------------------------------------------------------------------------------------------------------------------------------------------------------------------------|---------------------------------------------------------------------------------------------------------------------------------------------------------------------------------------------------------------------------------------------------------------------------------|---------------------------------------------------------------|--|
| Headline                               | Feature Name          | Long Body Copy                                                                                                                                                                                                                                                                                                                                               | <b>Short Body Copy</b>                                                                                                                                                                                                                                                          | Associated Image                                              |  |
| Laundry just got smarter               | AI Powered Smart Dial | Samsung's simple to use, AI Powered Smart Dial learns and recommends your favorite drying cycles and allows you to customize your cycle list, change the displayed language, and operate the dryer right from the washer when the units are stacked.*  *Operating dryer from washer requires DV-MCK/A1 (sold separately) and stacking kit (sold separately). | Samsung's AI Powered Smart Dial learns and recommends your favorite drying cycles and allows you to operate the dryer right from the washer when the units are stacked.*  *Operating dryer from washer requires DV-MCK/A1 (sold separately) and stacking kit (sold separately). | Steam Sanitize+ Sanitize clothes for summer  OK Dryness Temp. |  |
| Controls within reach                  | MultiControl™         | Eliminate the long reach and operate your dryer right from your washer when the units are stacked.*  *Use of this feature requires a stacked washer and dryer (stacking kit sold separately) and DV-MCK/A1, which is sold separately.                                                                                                                        | Operate your dryer right from your washer when stacking.*  *Use of this feature requires a stacked washer and dryer (stacking kit sold separately) and DV-MCK/A1, which is sold separately.                                                                                     | Super Spaced 3 5 Prome Tree.                                  |  |
| Fits any space                         | Flexible Installation | Install your washer and dryer stacked or side by side to fit any space.                                                                                                                                                                                                                                                                                      | Your choice, stacked or side by side.                                                                                                                                                                                                                                           |                                                               |  |