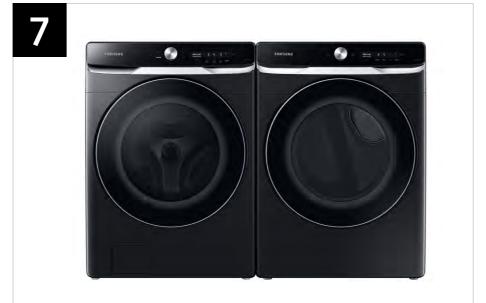

| Features and Benefits - WF50A8800AV (Continued) |                      |                                                                                                                                                                                                                                                     |                                                                                                                                |                  |  |  |
|-------------------------------------------------|----------------------|-----------------------------------------------------------------------------------------------------------------------------------------------------------------------------------------------------------------------------------------------------|--------------------------------------------------------------------------------------------------------------------------------|------------------|--|--|
| Headline                                        | Feature Name         | Long Body Copy                                                                                                                                                                                                                                      | Short Body Copy                                                                                                                | Associated Image |  |  |
| Easier use, for everyone                        | ADA Compliant        | With use of a Samsung Riser,* your washer or dryer is compliant with the Americans with Disabilities Act (ADA), making loading and unloading much easier.  *ADA Compliant when using 27" wide riser. (Riser model codes: WE272NV, WE272NW, WE272NC) | Designed for easy use for everyone.*  *ADA Compliant when using 27" wide riser. (Riser model codes: WE272NV, WE272NW, WE272NC) |                  |  |  |
| Perfect pair                                    | Matching Accessories | Round out your laundry setup with a matching dryer, pedestal, riser, and more.                                                                                                                                                                      | N/A                                                                                                                            |                  |  |  |