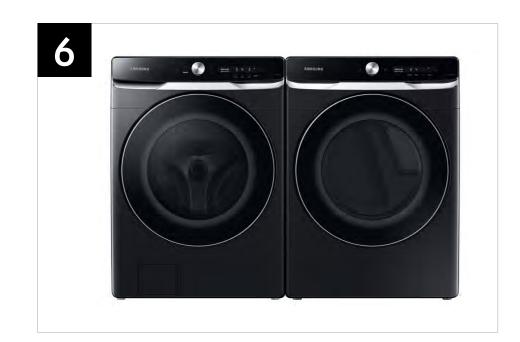

| Features and Benefits - WF50A8800AV (Continued) |                      |                                                                                                                                                                                                                                                     |                                                                                                                                |                  |  |  |
|-------------------------------------------------|----------------------|-----------------------------------------------------------------------------------------------------------------------------------------------------------------------------------------------------------------------------------------------------|--------------------------------------------------------------------------------------------------------------------------------|------------------|--|--|
| Headline                                        | Feature Name         | Long Body Copy                                                                                                                                                                                                                                      | Short Body Copy                                                                                                                | Associated Image |  |  |
| Easier use, for everyone                        | ADA Compliant        | With use of a Samsung Riser,* your washer or dryer is compliant with the Americans with Disabilities Act (ADA), making loading and unloading much easier.  *ADA Compliant when using 27" wide riser. (Riser model codes: WE272NV, WE272NW, WE272NC) | Designed for easy use for everyone.*  *ADA Compliant when using 27" wide riser. (Riser model codes: WE272NV, WE272NW, WE272NC) |                  |  |  |
| Perfect pair                                    | Matching Accessories | Round out your laundry setup with a matching dryer, pedestal, riser, and more.                                                                                                                                                                      | N/A                                                                                                                            |                  |  |  |

## Related Products and Accessories

| Dryer Series               | Pedestal | Riser   | MultiControl™ | Stacking Kit |
|----------------------------|----------|---------|---------------|--------------|
| DVE50A8800V<br>DVG50A8800V | WE402NV  | WE272NV | DV-MCK        | SKK-8K       |

## Related Products and Accessories

| Washer Series | Pedestal | Riser   | MultiControl™ | Stacking Kit | Gas to Propane<br>Converter Kit | Side Vent Kit |
|---------------|----------|---------|---------------|--------------|---------------------------------|---------------|
| WF50A8800AV   | WE402NV  | WE272NV | DV-MCK        | SKK-8K       | LPKIT-4                         | DV-2A         |