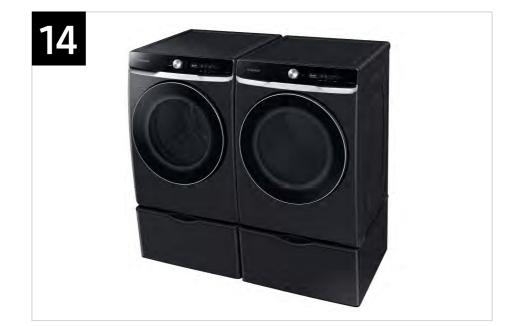

| Features and Benefits - WF50A8800AV (Continued) |                      |                                                                                                                                                                                                                                                     |                                                                                                                                |                  |  |  |
|-------------------------------------------------|----------------------|-----------------------------------------------------------------------------------------------------------------------------------------------------------------------------------------------------------------------------------------------------|--------------------------------------------------------------------------------------------------------------------------------|------------------|--|--|
| Headline                                        | Feature Name         | Long Body Copy                                                                                                                                                                                                                                      | Short Body Copy                                                                                                                | Associated Image |  |  |
| Easier use, for everyone                        | ADA Compliant        | With use of a Samsung Riser,* your washer or dryer is compliant with the Americans with Disabilities Act (ADA), making loading and unloading much easier.  *ADA Compliant when using 27" wide riser. (Riser model codes: WE272NV, WE272NW, WE272NC) | Designed for easy use for everyone.*  *ADA Compliant when using 27" wide riser. (Riser model codes: WE272NV, WE272NW, WE272NC) |                  |  |  |
| Perfect pair                                    | Matching Accessories | Round out your laundry setup with a matching dryer, pedestal, riser, and more.                                                                                                                                                                      | N/A                                                                                                                            |                  |  |  |

| Features and Benefits - DVE(G)50A8800V (Continued) |                      |                                                                                                                           |                                                                  |                            |  |  |
|----------------------------------------------------|----------------------|---------------------------------------------------------------------------------------------------------------------------|------------------------------------------------------------------|----------------------------|--|--|
| Headline                                           | Feature Name         | Long Body Copy                                                                                                            | Short Body Copy                                                  | Associated Image           |  |  |
| Materials that last                                | Stainless Steel Drum | Keep the shine on your dryer with a stainless steel surface that prevents nicks and scratches from damaging the interior. | More durable and prevents scratches or nicks from metal zippers. | Lasting Lasting protection |  |  |
| Perfect pair                                       | Matching Accessories | Round out your laundry set up with a matching washer, pedestal, riser and more.                                           | N/A                                                              |                            |  |  |