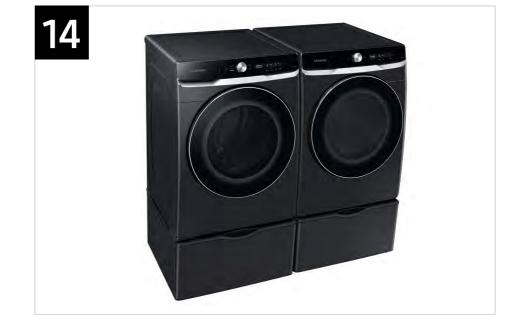

| Features and Benefits - WF50A8800AV (Continued) |                      |                                                                                                                                                                                                                                                     |                                                                                                                                |                  |  |  |
|-------------------------------------------------|----------------------|-----------------------------------------------------------------------------------------------------------------------------------------------------------------------------------------------------------------------------------------------------|--------------------------------------------------------------------------------------------------------------------------------|------------------|--|--|
| Headline                                        | Feature Name         | Long Body Copy                                                                                                                                                                                                                                      | Short Body Copy                                                                                                                | Associated Image |  |  |
| Easier use, for everyone                        | ADA Compliant        | With use of a Samsung Riser,* your washer or dryer is compliant with the Americans with Disabilities Act (ADA), making loading and unloading much easier.  *ADA Compliant when using 27" wide riser. (Riser model codes: WE272NV, WE272NW, WE272NC) | Designed for easy use for everyone.*  *ADA Compliant when using 27" wide riser. (Riser model codes: WE272NV, WE272NW, WE272NC) |                  |  |  |
| Perfect pair                                    | Matching Accessories | Round out your laundry setup with a matching dryer, pedestal, riser, and more.                                                                                                                                                                      | N/A                                                                                                                            |                  |  |  |

| Features and Benefits - DVE(G)50A8800V (Continued) |                      |                                                                                                                           |                                                                  |                            |  |  |
|----------------------------------------------------|----------------------|---------------------------------------------------------------------------------------------------------------------------|------------------------------------------------------------------|----------------------------|--|--|
| Headline                                           | Feature Name         | Long Body Copy                                                                                                            | Short Body Copy                                                  | Associated Image           |  |  |
| Materials that last                                | Stainless Steel Drum | Keep the shine on your dryer with a stainless steel surface that prevents nicks and scratches from damaging the interior. | More durable and prevents scratches or nicks from metal zippers. | Lasting Lasting protection |  |  |
| Perfect pair                                       | Matching Accessories | Round out your laundry set up with a matching washer, pedestal, riser and more.                                           | N/A                                                              |                            |  |  |