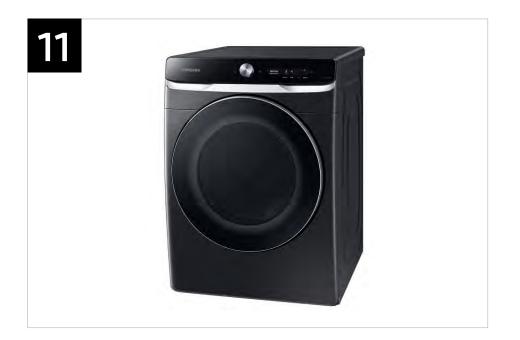

## Product Overview

DVE50A8800V - 7.5 cu. ft. Smart Dial Electric Dryer with Super Speed Dry

DVG50A8800V - 7.5 cu. ft. Smart Dial Gas Dryer with Super Speed Dry

#### **Product Titles**

DVE50A8800V - 7.5 cu. ft. Smart Dial Electric Dryer with Super Speed Dry DVG50A8800V - 7.5 cu. ft. Smart Dial Gas Dryer with Super Speed Dry