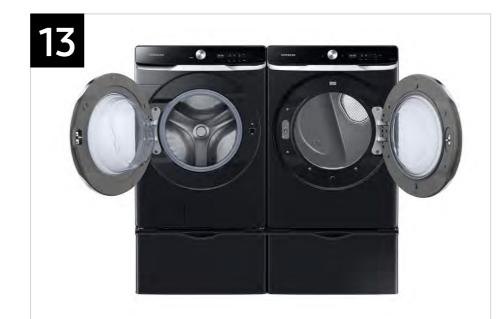

| Features and Benefits - WF50A8800AV (Continued) |                      |                                                                                                                                                                                                                                                     |                                                                                                                                |                  |  |  |
|-------------------------------------------------|----------------------|-----------------------------------------------------------------------------------------------------------------------------------------------------------------------------------------------------------------------------------------------------|--------------------------------------------------------------------------------------------------------------------------------|------------------|--|--|
| Headline                                        | Feature Name         | Long Body Copy                                                                                                                                                                                                                                      | Short Body Copy                                                                                                                | Associated Image |  |  |
| Easier use, for everyone                        | ADA Compliant        | With use of a Samsung Riser,* your washer or dryer is compliant with the Americans with Disabilities Act (ADA), making loading and unloading much easier.  *ADA Compliant when using 27" wide riser. (Riser model codes: WE272NV, WE272NW, WE272NC) | Designed for easy use for everyone.*  *ADA Compliant when using 27" wide riser. (Riser model codes: WE272NV, WE272NW, WE272NC) |                  |  |  |
| Perfect pair                                    | Matching Accessories | Round out your laundry setup with a matching dryer, pedestal, riser, and more.                                                                                                                                                                      | N/A                                                                                                                            |                  |  |  |

| Features and Benefits - DVE(G)50A8800V (Continued) |                      |                                                                                                                           |                                                                  |                            |  |  |
|----------------------------------------------------|----------------------|---------------------------------------------------------------------------------------------------------------------------|------------------------------------------------------------------|----------------------------|--|--|
| Headline                                           | Feature Name         | Long Body Copy                                                                                                            | Short Body Copy                                                  | Associated Image           |  |  |
| Materials that last                                | Stainless Steel Drum | Keep the shine on your dryer with a stainless steel surface that prevents nicks and scratches from damaging the interior. | More durable and prevents scratches or nicks from metal zippers. | Lasting Lasting protection |  |  |
| Perfect pair                                       | Matching Accessories | Round out your laundry set up with a matching washer, pedestal, riser and more.                                           | N/A                                                              |                            |  |  |