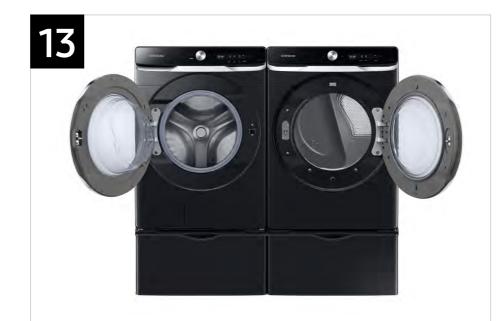

| Features and Benefits - WF50A8800AV (Continued) |                      |                                                                                                                                                                                                                                                     |                                                                                                                                |                  |  |  |
|-------------------------------------------------|----------------------|-----------------------------------------------------------------------------------------------------------------------------------------------------------------------------------------------------------------------------------------------------|--------------------------------------------------------------------------------------------------------------------------------|------------------|--|--|
| Headline                                        | Feature Name         | Long Body Copy                                                                                                                                                                                                                                      | Short Body Copy                                                                                                                | Associated Image |  |  |
| Easier use, for everyone                        | ADA Compliant        | With use of a Samsung Riser,* your washer or dryer is compliant with the Americans with Disabilities Act (ADA), making loading and unloading much easier.  *ADA Compliant when using 27" wide riser. (Riser model codes: WE272NV, WE272NW, WE272NC) | Designed for easy use for everyone.*  *ADA Compliant when using 27" wide riser. (Riser model codes: WE272NV, WE272NW, WE272NC) |                  |  |  |
| Perfect pair                                    | Matching Accessories | Round out your laundry setup with a matching dryer, pedestal, riser, and more.                                                                                                                                                                      | N/A                                                                                                                            |                  |  |  |

| Features and Benefits - DVE(G)50A8800V (Continued) |                      |                                                                                                                           |                                                                  |                            |  |  |
|----------------------------------------------------|----------------------|---------------------------------------------------------------------------------------------------------------------------|------------------------------------------------------------------|----------------------------|--|--|
| Headline                                           | Feature Name         | Long Body Copy                                                                                                            | Short Body Copy                                                  | Associated Image           |  |  |
| Materials that last                                | Stainless Steel Drum | Keep the shine on your dryer with a stainless steel surface that prevents nicks and scratches from damaging the interior. | More durable and prevents scratches or nicks from metal zippers. | Lasting Lasting protection |  |  |
| Perfect pair                                       | Matching Accessories | Round out your laundry set up with a matching washer, pedestal, riser and more.                                           | N/A                                                              |                            |  |  |