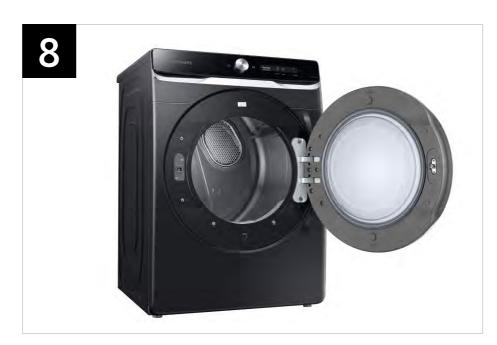

| Features and Benefits - DVE(G)50A8800V (Continued) |                       |                                                                                                                                                                                                                                                                      |                                                                                                                                |                  |  |
|----------------------------------------------------|-----------------------|----------------------------------------------------------------------------------------------------------------------------------------------------------------------------------------------------------------------------------------------------------------------|--------------------------------------------------------------------------------------------------------------------------------|------------------|--|
| Headline                                           | Feature Name          | Long Body Copy                                                                                                                                                                                                                                                       | Short Body Copy                                                                                                                | Associated Image |  |
| Flexible opening                                   | Reversible Dryer Door | Choose the direction your dryer door opens to better suit your laundry room layout.                                                                                                                                                                                  | Choose the direction your dryer door opens.                                                                                    |                  |  |
| Stop the fluff                                     | Lint Filter Indicator | Stop worrying about lint or fluff building up and blocking your dryer's air intake. The Filter Check Indicator light on the control panel will provide you with a helpful reminder when it is time to clean the filter, so your dryer maintains optimal performance. | The Filter Check Indicator light lets you know when it is time to clean the filter.                                            |                  |  |
| Easier use, for everyone                           | ADA Compliant         | With use of a Samsung Riser,* your washer or dryer is compliant with the Americans with Disabilities Act (ADA), making loading and unloading much easier.  *ADA Compliant when using 27" wide riser. (Riser model codes: WE272NV, WE272NW, WE272NC)                  | Designed for easy use for everyone.*  *ADA Compliant when using 27" wide riser. (Riser model codes: WE272NV, WE272NW, WE272NC) |                  |  |