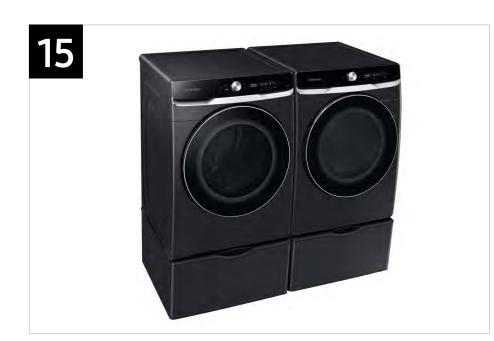

| Features and Benefits - WF50A8800AV (Continued) |                      |                                                                                                                                                                                                                                                     |                                                                                                                                |                  |  |  |
|-------------------------------------------------|----------------------|-----------------------------------------------------------------------------------------------------------------------------------------------------------------------------------------------------------------------------------------------------|--------------------------------------------------------------------------------------------------------------------------------|------------------|--|--|
| Headline                                        | Feature Name         | Long Body Copy                                                                                                                                                                                                                                      | Short Body Copy                                                                                                                | Associated Image |  |  |
| Easier use, for everyone                        | ADA Compliant        | With use of a Samsung Riser,* your washer or dryer is compliant with the Americans with Disabilities Act (ADA), making loading and unloading much easier.  *ADA Compliant when using 27" wide riser. (Riser model codes: WE272NV, WE272NW, WE272NC) | Designed for easy use for everyone.*  *ADA Compliant when using 27" wide riser. (Riser model codes: WE272NV, WE272NW, WE272NC) |                  |  |  |
| Perfect pair                                    | Matching Accessories | Round out your laundry setup with a matching dryer, pedestal, riser, and more.                                                                                                                                                                      | N/A                                                                                                                            |                  |  |  |