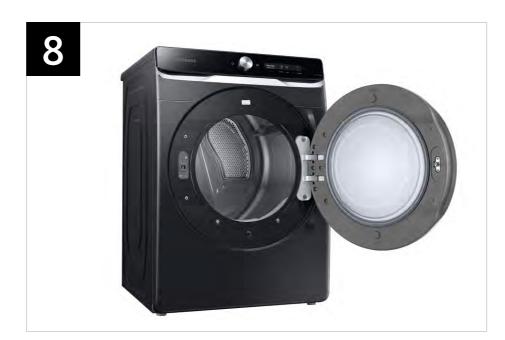

| Features and Benefits - DVE(G)50A8800V (Continued) |                            |                                                                                                                                                                                                                                                                                         |                                                                       |                  |  |
|----------------------------------------------------|----------------------------|-----------------------------------------------------------------------------------------------------------------------------------------------------------------------------------------------------------------------------------------------------------------------------------------|-----------------------------------------------------------------------|------------------|--|
| Headline                                           | Feature Name               | Long Body Copy                                                                                                                                                                                                                                                                          | Short Body Copy                                                       | Associated Image |  |
| Cleaner, safer vents                               | Vent Sensor                | Vent Sensor continually monitors the condition of your dryer's air duct to ensure it is operating safely and efficiently. It automatically notifies you when it is time for a cleaning and prompts you to check for obstructions so you can always maintain optimum drying performance. | the condition of the air<br>duct to ensure it's                       |                  |  |
| Fit more for fewer loads                           | Large 7.5 cu. ft. Capacity | Fewer loads, less time in the laundry room, and more time doing the things you love.                                                                                                                                                                                                    | Fewer loads, less time in the laundry room.                           |                  |  |
| N/A                                                | Interior Drum Light        | Put an end to stray socks or smaller laundry items that are hard to spot! An internal drum light brightly illuminates your laundry and the rest of the interior so you can quickly and safely check your dryer's contents.                                                              | Put an end to stray socks<br>or small items that are<br>hard to spot. | SAIASUNG         |  |