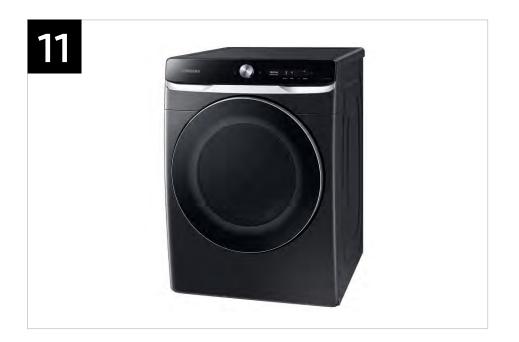

## Product Overview

DVE50A8800V - 7.5 cu. ft. Smart Dial Electric Dryer with Super Speed Dry

DVG50A8800V - 7.5 cu. ft. Smart Dial Gas Dryer with Super Speed Dry

#### **Product Titles**

DVE50A8800V - 7.5 cu. ft. Smart Dial Electric Dryer with Super Speed Dry DVG50A8800V - 7.5 cu. ft. Smart Dial Gas Dryer with Super Speed Dry