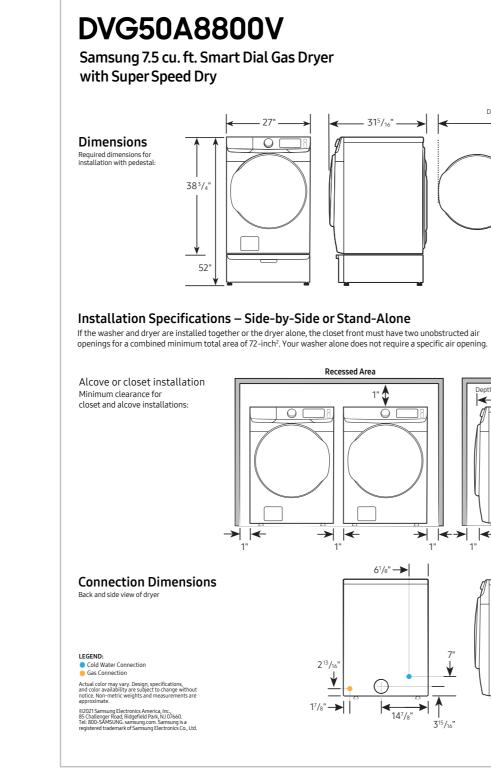

## Spec Sheet

#### Easy Ads link

https://dam.gettyimages.com/p/z0c3461/external?q=DVG50A8800V%20Spec%20Sheet

Gas Dryer Spec Sheet - page 2

Gas Dryer Spec Sheet - page 3

**Dryer:** Overview | Messaging | **Specs** | Icons