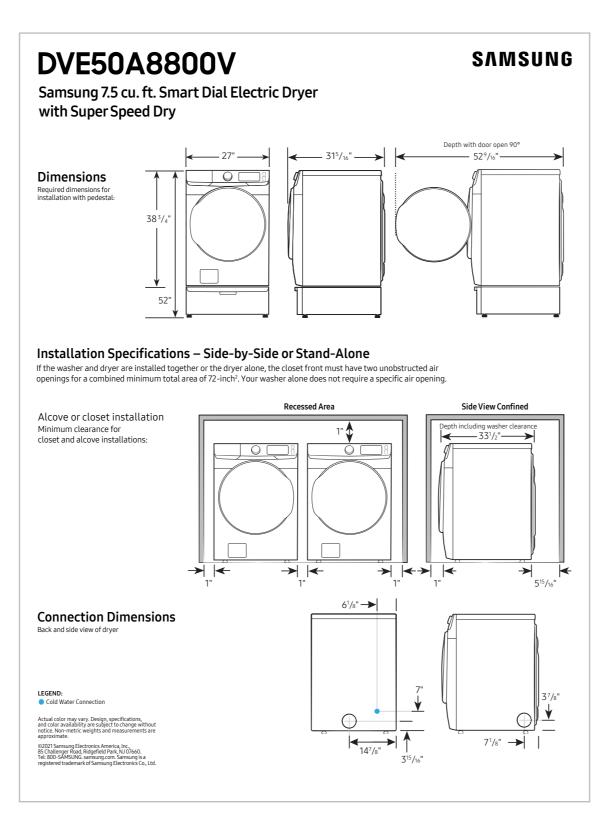

#### Easy Ads link

https://dam.gettyimages.com/p/z0c3461/external?q=DVE50A8800V%20Spec%20Sheet

Electric Dryer Spec Sheet - page 2

Electric Dryer Spec Sheet - page 3

32

SAMSUNG

Depth with door open 90°

Side View Confined