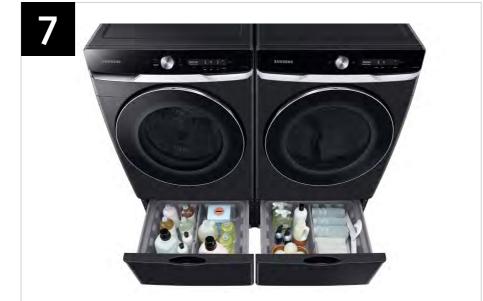

| Features and Benefits - WF50A8800AV (Continued)                      |                       |                                                                                                                                                                                                                    |                                                                                                                                                                                  |                                                                                                                                                                      |
|----------------------------------------------------------------------|-----------------------|--------------------------------------------------------------------------------------------------------------------------------------------------------------------------------------------------------------------|----------------------------------------------------------------------------------------------------------------------------------------------------------------------------------|----------------------------------------------------------------------------------------------------------------------------------------------------------------------|
| Headline                                                             | Feature Name          | Long Body Copy                                                                                                                                                                                                     | Short Body Copy                                                                                                                                                                  | Associated Image                                                                                                                                                     |
| Fits any space                                                       | Flexible Installation | Install your washer and dryer stacked or side by side to fit any space.                                                                                                                                            | Your choice, stacked or side by side.                                                                                                                                            |                                                                                                                                                                      |
| Lose the measuring cup                                               | Auto Dispense System  | Fill your detergent drawer with up to 20 loads of detergent and softener, and the washer will accurately dispense the right amount of cleaning solution for a perfect wash, every time.                            | Accurately dispense up to 20 loads of detergent and softener.                                                                                                                    | AutoDispense Accurately dispenses detergent for up to 20 loads  Measure Dispenses the appropriare amount of detergent  Notify Alerts you when the detergent runs out |
| Wash a full load in 28<br>minutes, wash and dry<br>in under an hour* | Super Speed Wash      | Wash a full load of laundry with full performance in just 28 minutes, and with an added Super Speed Dryer, achieve a complete wash and dry in under an hour.*  *Based on using Super Speed cycle with an 8lb load. | Powerful cleaning in just 28 minutes and achieve a complete wash and dry in under an hour with an added Super Speed Dryer.*  *Based on using Super Speed cycle with an 8lb load. |                                                                                                                                                                      |