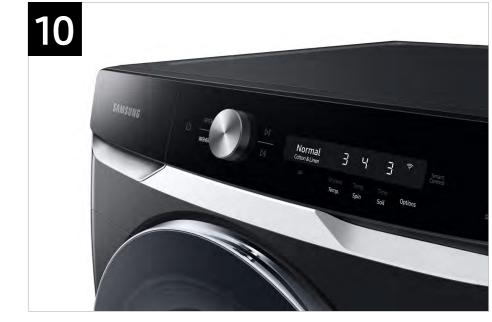

# Product Messaging

WF50A8800AV - 5.0 cu. ft. Extra-Large Capacity Smart Dial Front Load Washer with Al OptiWash™

| Features and Benefits - WF50A8800AV |                       |                                                                                                                                                                                                                                                                                                                                                                                                                                                                                                         |                                                                                                                                                                                                                                                                               |                                                                                                                                                                                                                                                                                                                                                                                                                                                                                                                                                                                                                                                                                                                                                                                                                                                                                                                                                                                                                                                                                                                                                                                                                                                                                                                                                                                                                                                                                                                                                                                                                                                                                                                                                                                                                                                                                                                                                                                                                                                                                                                                |  |
|-------------------------------------|-----------------------|---------------------------------------------------------------------------------------------------------------------------------------------------------------------------------------------------------------------------------------------------------------------------------------------------------------------------------------------------------------------------------------------------------------------------------------------------------------------------------------------------------|-------------------------------------------------------------------------------------------------------------------------------------------------------------------------------------------------------------------------------------------------------------------------------|--------------------------------------------------------------------------------------------------------------------------------------------------------------------------------------------------------------------------------------------------------------------------------------------------------------------------------------------------------------------------------------------------------------------------------------------------------------------------------------------------------------------------------------------------------------------------------------------------------------------------------------------------------------------------------------------------------------------------------------------------------------------------------------------------------------------------------------------------------------------------------------------------------------------------------------------------------------------------------------------------------------------------------------------------------------------------------------------------------------------------------------------------------------------------------------------------------------------------------------------------------------------------------------------------------------------------------------------------------------------------------------------------------------------------------------------------------------------------------------------------------------------------------------------------------------------------------------------------------------------------------------------------------------------------------------------------------------------------------------------------------------------------------------------------------------------------------------------------------------------------------------------------------------------------------------------------------------------------------------------------------------------------------------------------------------------------------------------------------------------------------|--|
| Headline                            | Feature Name          | Long Body Copy                                                                                                                                                                                                                                                                                                                                                                                                                                                                                          | Short Body Copy                                                                                                                                                                                                                                                               | Associated Image                                                                                                                                                                                                                                                                                                                                                                                                                                                                                                                                                                                                                                                                                                                                                                                                                                                                                                                                                                                                                                                                                                                                                                                                                                                                                                                                                                                                                                                                                                                                                                                                                                                                                                                                                                                                                                                                                                                                                                                                                                                                                                               |  |
| Laundry just got smarter            | AI Powered Smart Dial | Samsung's simple to use, AI Powered Smart Dial learns and recommends your favorite wash cycles and allows you to customize your cycle list, change the displayed language, and operate the dryer right from the washer when the units are stacked.*  *Operating dryer from washer requires DV-MCK/A1 (sold separately) and stacking kit (sold separately).                                                                                                                                              | Samsung's AI Powered Smart Dial learns and recommends your favorite wash cycles and allows you to operate the dryer right from the washer when the units are stacked.*  *Operating dryer from washer requires DV-MCK/A1 (sold separately) and stacking kit (sold separately). | Cycle Suggestion Habits Learning  Activewear Most recently used cycle  OK Dryness Temp. Spir                                                                                                                                                                                                                                                                                                                                                                                                                                                                                                                                                                                                                                                                                                                                                                                                                                                                                                                                                                                                                                                                                                                                                                                                                                                                                                                                                                                                                                                                                                                                                                                                                                                                                                                                                                                                                                                                                                                                                                                                                                   |  |
| Automatic dirt sensing              | Al OptiWash™*         | AI OptiWash™* automatically senses soil levels during the washing cycle and adds more time or detergent to continue washing, so your clothes are optimally clean.**  *Based on AI-created algorithm.  **Free upgrade to AI OptiWash functionality when connected to Internet through free Samsung SmartThings App (requires free Samsung account). Note: after upgrade to AI-based functionality, name on washer cycle will remain "OptiWash"; continue to follow user manual references to "OptiWash". | Automatic soil detection for better cleaning and a worry-free wash.                                                                                                                                                                                                           | Wash load sensing sensing sensing sensing                                                                                                                                                                                                                                                                                                                                                                                                                                                                                                                                                                                                                                                                                                                                                                                                                                                                                                                                                                                                                                                                                                                                                                                                                                                                                                                                                                                                                                                                                                                                                                                                                                                                                                                                                                                                                                                                                                                                                                                                                                                                                      |  |
| Controls within reach               | MultiControl™         | Eliminate the long reach and operate your dryer right from your washer when the units are stacked.*  *Use of this feature requires a stacked washer and dryer (stacking kit sold separately) and DV-MCK/A1, which is sold separately.                                                                                                                                                                                                                                                                   | Operate your dryer right from your washer when stacking.*  *Use of this feature requires a stacked washer and dryer (stacking kit sold separately) and DV-MCK/A1, which is sold separately.                                                                                   | DETER SUPER SPECED 3 S. S. AND STATE |  |