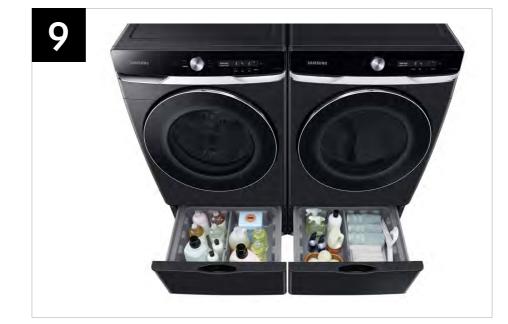

| Features and Benefits - WF50A8800AV (Continued)                      |                       |                                                                                                                                                                                                                    |                                                                                                                                                                                  |                                                                                                                                                                      |
|----------------------------------------------------------------------|-----------------------|--------------------------------------------------------------------------------------------------------------------------------------------------------------------------------------------------------------------|----------------------------------------------------------------------------------------------------------------------------------------------------------------------------------|----------------------------------------------------------------------------------------------------------------------------------------------------------------------|
| Headline                                                             | Feature Name          | Long Body Copy                                                                                                                                                                                                     | Short Body Copy                                                                                                                                                                  | Associated Image                                                                                                                                                     |
| Fits any space                                                       | Flexible Installation | Install your washer and dryer stacked or side by side to fit any space.                                                                                                                                            | Your choice, stacked or side by side.                                                                                                                                            |                                                                                                                                                                      |
| Lose the measuring cup                                               | Auto Dispense System  | Fill your detergent drawer with up to 20 loads of detergent and softener, and the washer will accurately dispense the right amount of cleaning solution for a perfect wash, every time.                            | Accurately dispense up to 20 loads of detergent and softener.                                                                                                                    | AutoDispense Accurately dispenses detergent for up to 20 loads  Measure Dispenses the appropriare amount of detergent  Notify Alerts you when the detergent runs out |
| Wash a full load in 28<br>minutes, wash and dry<br>in under an hour* | Super Speed Wash      | Wash a full load of laundry with full performance in just 28 minutes, and with an added Super Speed Dryer, achieve a complete wash and dry in under an hour.*  *Based on using Super Speed cycle with an 8lb load. | Powerful cleaning in just 28 minutes and achieve a complete wash and dry in under an hour with an added Super Speed Dryer.*  *Based on using Super Speed cycle with an 8lb load. |                                                                                                                                                                      |