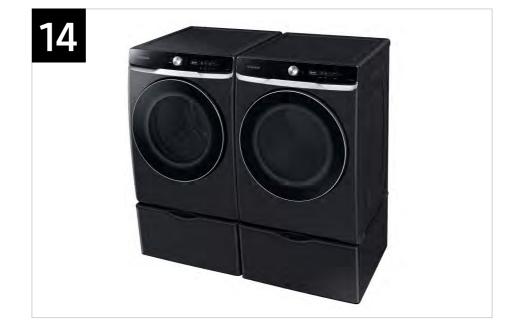

| Features and Benefits - WF50A8800AV (Continued) |                      |                                                                                                                                                                                                                                                     |                                                                                                                                |                  |  |  |
|-------------------------------------------------|----------------------|-----------------------------------------------------------------------------------------------------------------------------------------------------------------------------------------------------------------------------------------------------|--------------------------------------------------------------------------------------------------------------------------------|------------------|--|--|
| Headline                                        | Feature Name         | Long Body Copy                                                                                                                                                                                                                                      | Short Body Copy                                                                                                                | Associated Image |  |  |
| Easier use, for everyone                        | ADA Compliant        | With use of a Samsung Riser,* your washer or dryer is compliant with the Americans with Disabilities Act (ADA), making loading and unloading much easier.  *ADA Compliant when using 27" wide riser. (Riser model codes: WE272NV, WE272NW, WE272NC) | Designed for easy use for everyone.*  *ADA Compliant when using 27" wide riser. (Riser model codes: WE272NV, WE272NW, WE272NC) |                  |  |  |
| Perfect pair                                    | Matching Accessories | Round out your laundry setup with a matching dryer, pedestal, riser, and more.                                                                                                                                                                      | N/A                                                                                                                            |                  |  |  |

| Features and Benefits - DVE(G)50A8800V (Continued) |                      |                                                                                                                           |                                                                  |                            |  |  |
|----------------------------------------------------|----------------------|---------------------------------------------------------------------------------------------------------------------------|------------------------------------------------------------------|----------------------------|--|--|
| Headline                                           | Feature Name         | Long Body Copy                                                                                                            | Short Body Copy                                                  | Associated Image           |  |  |
| Materials that last                                | Stainless Steel Drum | Keep the shine on your dryer with a stainless steel surface that prevents nicks and scratches from damaging the interior. | More durable and prevents scratches or nicks from metal zippers. | Lasting Lasting protection |  |  |
| Perfect pair                                       | Matching Accessories | Round out your laundry set up with a matching washer, pedestal, riser and more.                                           | N/A                                                              |                            |  |  |