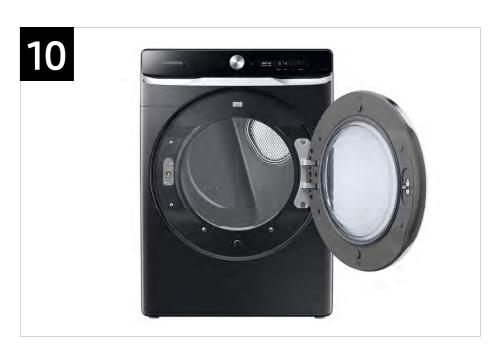

| Features and Benefits - DVE(G)50A8800V (Continued) |                       |                                                                                                                                                                                                                                                                      |                                                                                                                                |                  |  |
|----------------------------------------------------|-----------------------|----------------------------------------------------------------------------------------------------------------------------------------------------------------------------------------------------------------------------------------------------------------------|--------------------------------------------------------------------------------------------------------------------------------|------------------|--|
| Headline                                           | Feature Name          | Long Body Copy                                                                                                                                                                                                                                                       | Short Body Copy                                                                                                                | Associated Image |  |
| Flexible opening                                   | Reversible Dryer Door | Choose the direction your dryer door opens to better suit your laundry room layout.                                                                                                                                                                                  | Choose the direction your dryer door opens.                                                                                    |                  |  |
| Stop the fluff                                     | Lint Filter Indicator | Stop worrying about lint or fluff building up and blocking your dryer's air intake. The Filter Check Indicator light on the control panel will provide you with a helpful reminder when it is time to clean the filter, so your dryer maintains optimal performance. | The Filter Check Indicator light lets you know when it is time to clean the filter.                                            |                  |  |
| Easier use, for everyone                           | ADA Compliant         | With use of a Samsung Riser,* your washer or dryer is compliant with the Americans with Disabilities Act (ADA), making loading and unloading much easier.  *ADA Compliant when using 27" wide riser. (Riser model codes: WE272NV, WE272NW, WE272NC)                  | Designed for easy use for everyone.*  *ADA Compliant when using 27" wide riser. (Riser model codes: WE272NV, WE272NW, WE272NC) |                  |  |