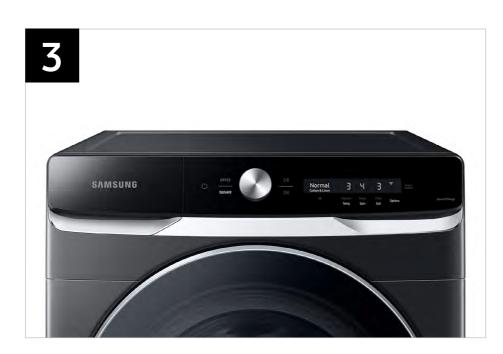

## Product Overview

WF50A8800AV - 5.0 cu. ft. Extra-Large Capacity Smart Dial Front Load Washer with Al OptiWash™

#### **Product Title**

5.0 cu. ft. Extra-Large Capacity Smart Dial Front Load Washer with AI OptiWash™

#### **Product Short Description (295 Characters)**

Samsung's new 5.0 cu. ft. Extra-Large Capacity Smart Dial Front Load Washer uses AI power to learn and recommend your favorite wash cycles, features AI OptiWash™1 that senses soil levels to improve cleaning,² and has CleanGuard™ antimicrobial technology that helps keep the drum smelling fresh.³

#### **Product Long Description (454 Characters)**

Samsung's new Smart Dial Front Load Washer uses AI power to learn and recommend your favorite wash cycles and displays them first for quick access in a simplified, easy-to-use control panel. It has an extra-large 5.0 cu. ft. capacity, features AI OptiWash™1 that senses soil levels to improve cleaning,² and features CleanGuard™ antimicrobial technology that helps keep the inside of the drum smelling fresh and for added protection of high touch surfaces.³