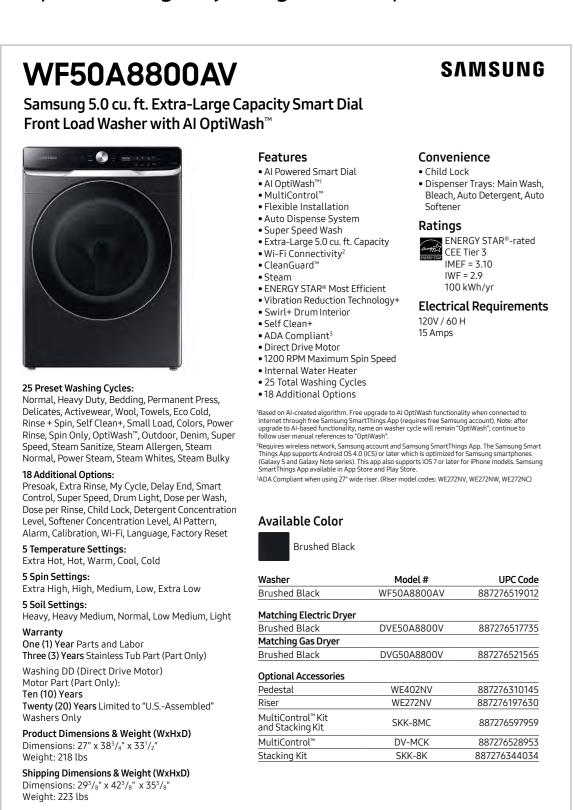

## Product Overview

WF50A8800AV - 5.0 cu. ft. Extra-Large Capacity Smart Dial Front Load Washer with Al OptiWash™

#### **Product Title**

5.0 cu. ft. Extra-Large Capacity Smart Dial Front Load Washer with AI OptiWash™

#### **Product Short Description (295 Characters)**

Samsung's new 5.0 cu. ft. Extra-Large Capacity Smart Dial Front Load Washer uses AI power to learn and recommend your favorite wash cycles, features AI OptiWash™1 that senses soil levels to improve cleaning,² and has CleanGuard™ antimicrobial technology that helps keep the drum smelling fresh.³

#### **Product Long Description (454 Characters)**

Samsung's new Smart Dial Front Load Washer uses AI power to learn and recommend your favorite wash cycles and displays them first for quick access in a simplified, easy-to-use control panel. It has an extra-large 5.0 cu. ft. capacity, features AI OptiWash™1 that senses soil levels to improve cleaning,² and features CleanGuard™ antimicrobial technology that helps keep the inside of the drum smelling fresh and for added protection of high touch surfaces.³

#### **Available Color**

**Brushed Black** 

Model Number: WF50A8800AV

UPC: 887276519012

<sup>&</sup>lt;sup>2</sup>Free upgrade to AI OptiWash functionality when connected to Internet through free Samsung SmartThings App (requires free Samsung account). Note: after upgrade to AI-based functionality, name on washer cycle will remain "OptiWash"; continue to follow user manual references to "OptiWash".