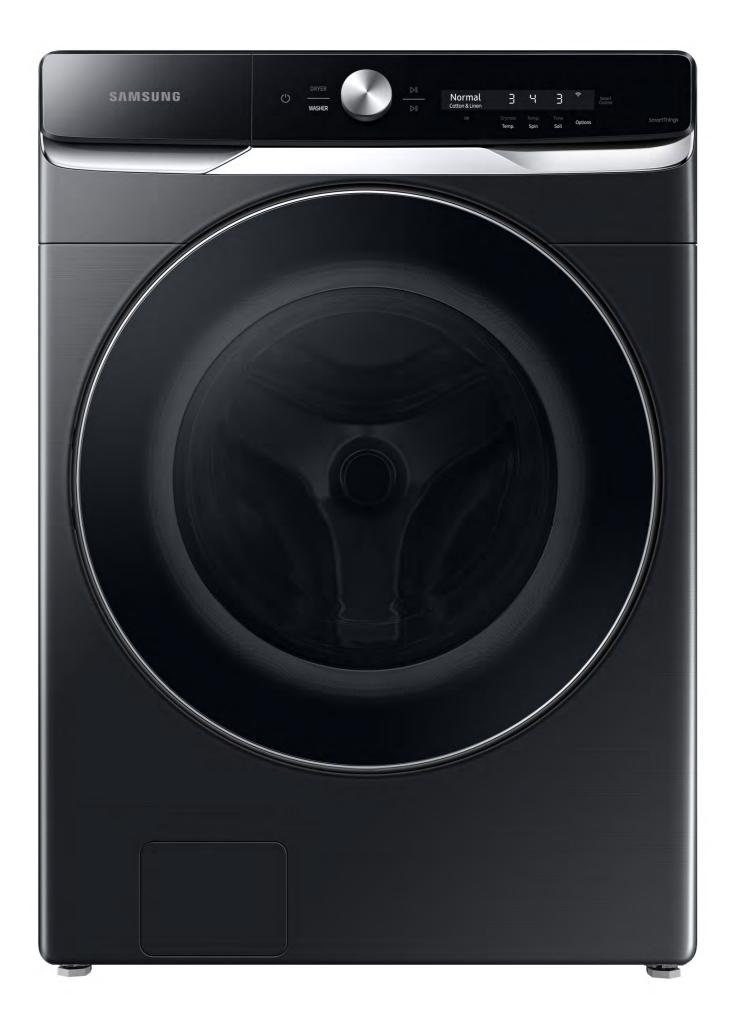

## Product Overview

WF50A8800AV - 5.0 cu. ft. Extra-Large Capacity Smart Dial Front Load Washer with Al OptiWash™

#### **Product Title**

5.0 cu. ft. Extra-Large Capacity Smart Dial Front Load Washer with AI OptiWash™

#### **Available Color**

**Brushed Black** 

Model Number: WF50A8800AV

UPC: 887276519012

<sup>&</sup>lt;sup>2</sup>Free upgrade to AI OptiWash functionality when connected to Internet through free Samsung SmartThings App (requires free Samsung account). Note: after upgrade to AI-based functionality, name on washer cycle will remain "OptiWash"; continue to follow user manual references to "OptiWash".