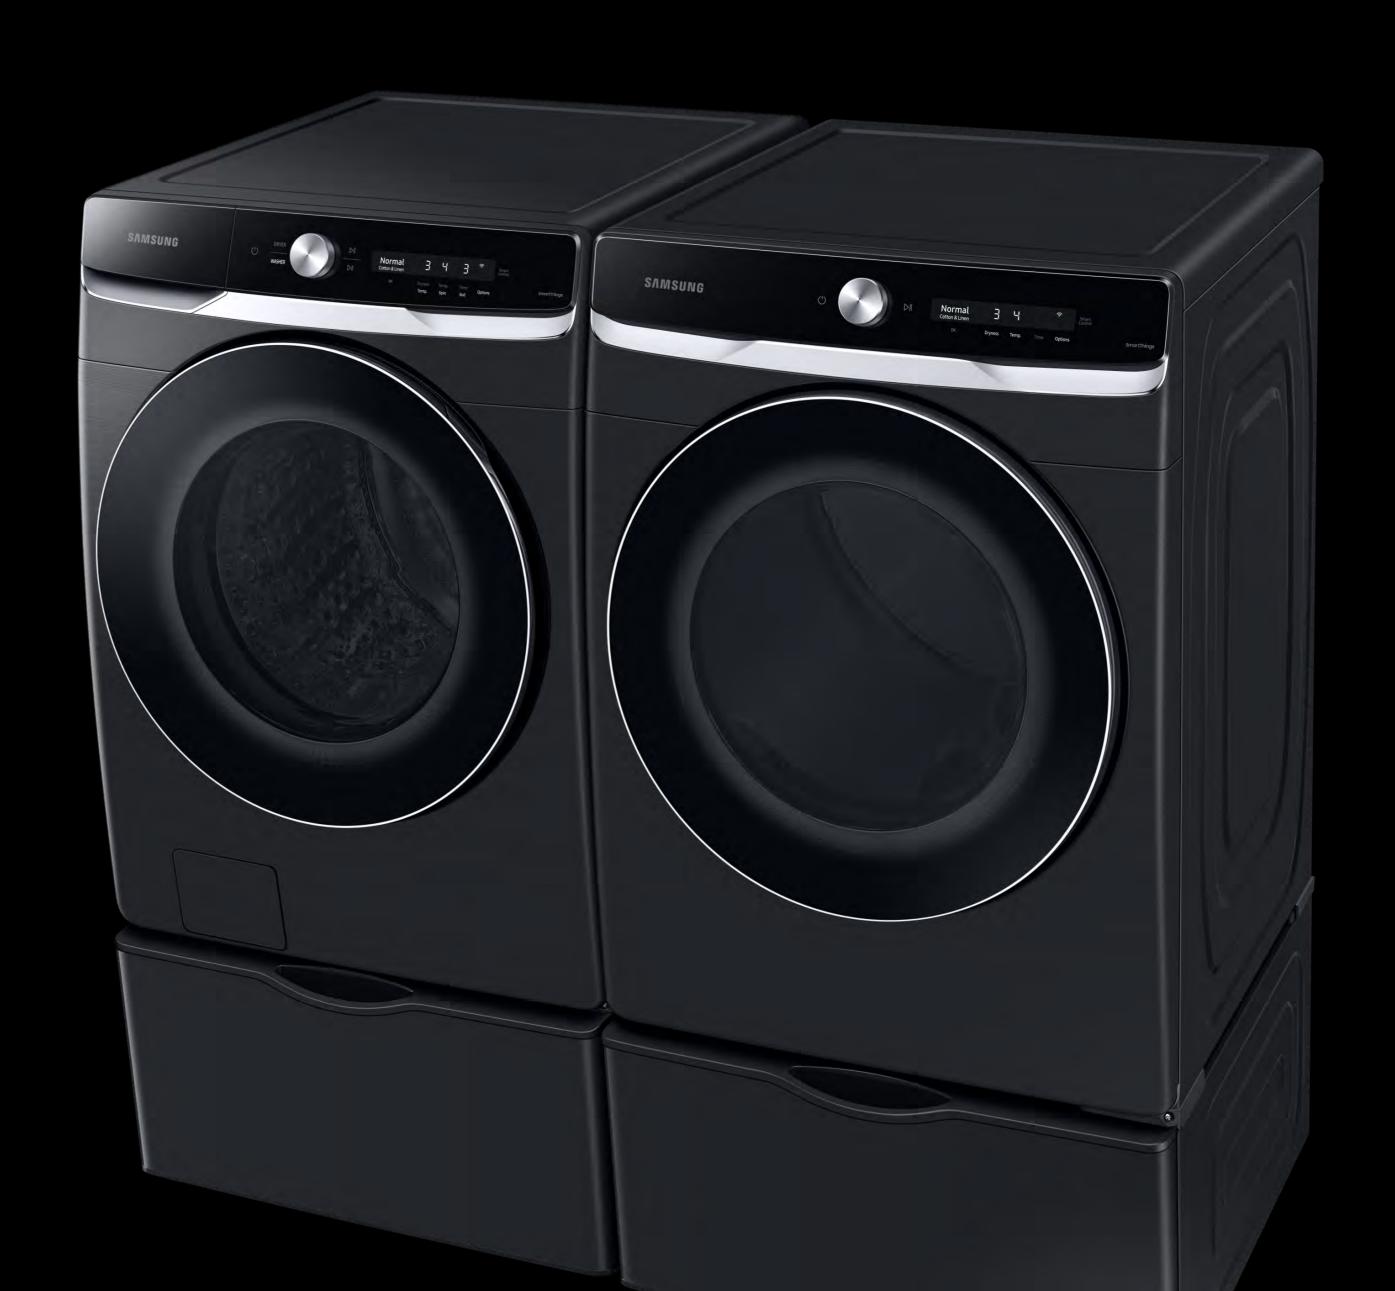

## 8800 Series Laundry

WF50A8800AV - Washer
DVE50A8800V - Electric Dryer
DVG50A8800V - Gas Dryer

Available in Brushed Black

8800 Washer and Dryer Product Guide

## Product Overview

WF50A8800AV - 5.0 cu. ft. Extra-Large Capacity Smart Dial Front Load Washer with Al OptiWash™

#### **Product Title**

5.0 cu. ft. Extra-Large Capacity Smart Dial Front Load Washer with AI OptiWash™