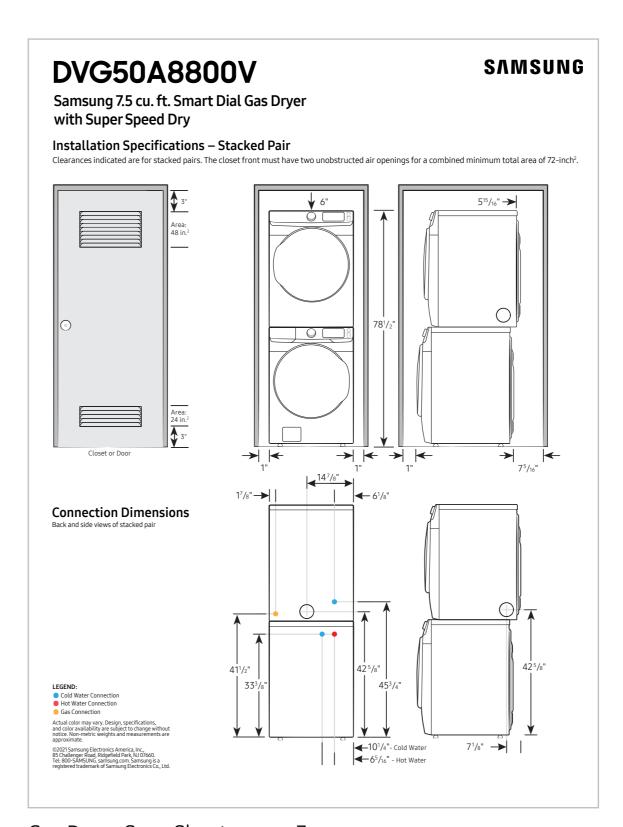

## Spec Sheet

#### Easy Ads link

https://dam.gettyimages.com/p/z0c3461/external?q=DVG50A8800V%20Spec%20Sheet

Gas Dryer Spec Sheet - page 2

Gas Dryer Spec Sheet - page 3

**Dryer:** Overview | Messaging | **Specs** | Icons