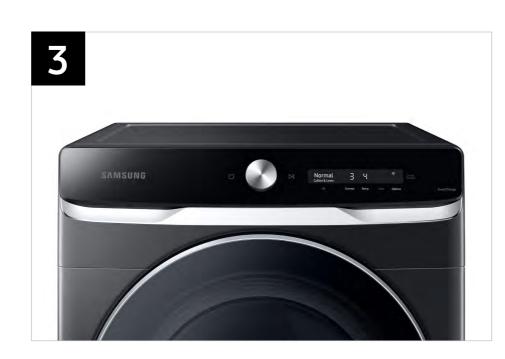

## Product Overview

WF50A8800AV - 5.0 cu. ft. Extra-Large Capacity Smart Dial Front Load Washer with Al OptiWash™

### **Product Overview**

#### **Product Title**

5.0 cu. ft. Extra-Large Capacity Smart Dial Front Load Washer with AI OptiWash™

# Product Messaging

WF50A8800AV - 5.0 cu. ft. Extra-Large Capacity Smart Dial Front Load Washer with Al OptiWash™

| Features and Benefits - WF50A8800AV |                       |                                                                                                                                                                                                                                                                                                                                                                                                                                                                                                         |                                                                                                                                                                                                                                                                               |                                                                                                                                                                                                                                                                                                                                                                                                                                                                                                                                                                                                                                                                                                                                                                                                                                                                                                                                                                                                                                                                                                                                                                                                                                                                                                                                                                                                                                                                                                                                                                                                                                                                                                                                                                                                                                                                                                                                                                                                                                                                                                                                |  |
|-------------------------------------|-----------------------|---------------------------------------------------------------------------------------------------------------------------------------------------------------------------------------------------------------------------------------------------------------------------------------------------------------------------------------------------------------------------------------------------------------------------------------------------------------------------------------------------------|-------------------------------------------------------------------------------------------------------------------------------------------------------------------------------------------------------------------------------------------------------------------------------|--------------------------------------------------------------------------------------------------------------------------------------------------------------------------------------------------------------------------------------------------------------------------------------------------------------------------------------------------------------------------------------------------------------------------------------------------------------------------------------------------------------------------------------------------------------------------------------------------------------------------------------------------------------------------------------------------------------------------------------------------------------------------------------------------------------------------------------------------------------------------------------------------------------------------------------------------------------------------------------------------------------------------------------------------------------------------------------------------------------------------------------------------------------------------------------------------------------------------------------------------------------------------------------------------------------------------------------------------------------------------------------------------------------------------------------------------------------------------------------------------------------------------------------------------------------------------------------------------------------------------------------------------------------------------------------------------------------------------------------------------------------------------------------------------------------------------------------------------------------------------------------------------------------------------------------------------------------------------------------------------------------------------------------------------------------------------------------------------------------------------------|--|
| Headline                            | Feature Name          | Long Body Copy                                                                                                                                                                                                                                                                                                                                                                                                                                                                                          | Short Body Copy                                                                                                                                                                                                                                                               | Associated Image                                                                                                                                                                                                                                                                                                                                                                                                                                                                                                                                                                                                                                                                                                                                                                                                                                                                                                                                                                                                                                                                                                                                                                                                                                                                                                                                                                                                                                                                                                                                                                                                                                                                                                                                                                                                                                                                                                                                                                                                                                                                                                               |  |
| Laundry just got smarter            | AI Powered Smart Dial | Samsung's simple to use, AI Powered Smart Dial learns and recommends your favorite wash cycles and allows you to customize your cycle list, change the displayed language, and operate the dryer right from the washer when the units are stacked.*  *Operating dryer from washer requires DV-MCK/A1 (sold separately) and stacking kit (sold separately).                                                                                                                                              | Samsung's AI Powered Smart Dial learns and recommends your favorite wash cycles and allows you to operate the dryer right from the washer when the units are stacked.*  *Operating dryer from washer requires DV-MCK/A1 (sold separately) and stacking kit (sold separately). | Cycle Suggestion Habits Learning  Activewear Most recently used cycle  OK Dryness Temp. Spir                                                                                                                                                                                                                                                                                                                                                                                                                                                                                                                                                                                                                                                                                                                                                                                                                                                                                                                                                                                                                                                                                                                                                                                                                                                                                                                                                                                                                                                                                                                                                                                                                                                                                                                                                                                                                                                                                                                                                                                                                                   |  |
| Automatic dirt sensing              | Al OptiWash™*         | AI OptiWash™* automatically senses soil levels during the washing cycle and adds more time or detergent to continue washing, so your clothes are optimally clean.**  *Based on AI-created algorithm.  **Free upgrade to AI OptiWash functionality when connected to Internet through free Samsung SmartThings App (requires free Samsung account). Note: after upgrade to AI-based functionality, name on washer cycle will remain "OptiWash"; continue to follow user manual references to "OptiWash". | Automatic soil detection for better cleaning and a worry-free wash.                                                                                                                                                                                                           | Wash load sensing sensing sensing sensing                                                                                                                                                                                                                                                                                                                                                                                                                                                                                                                                                                                                                                                                                                                                                                                                                                                                                                                                                                                                                                                                                                                                                                                                                                                                                                                                                                                                                                                                                                                                                                                                                                                                                                                                                                                                                                                                                                                                                                                                                                                                                      |  |
| Controls within reach               | MultiControl™         | Eliminate the long reach and operate your dryer right from your washer when the units are stacked.*  *Use of this feature requires a stacked washer and dryer (stacking kit sold separately) and DV-MCK/A1, which is sold separately.                                                                                                                                                                                                                                                                   | Operate your dryer right from your washer when stacking.*  *Use of this feature requires a stacked washer and dryer (stacking kit sold separately) and DV-MCK/A1, which is sold separately.                                                                                   | DETER SUPER SPECED 3 S. S. AND STATE |  |