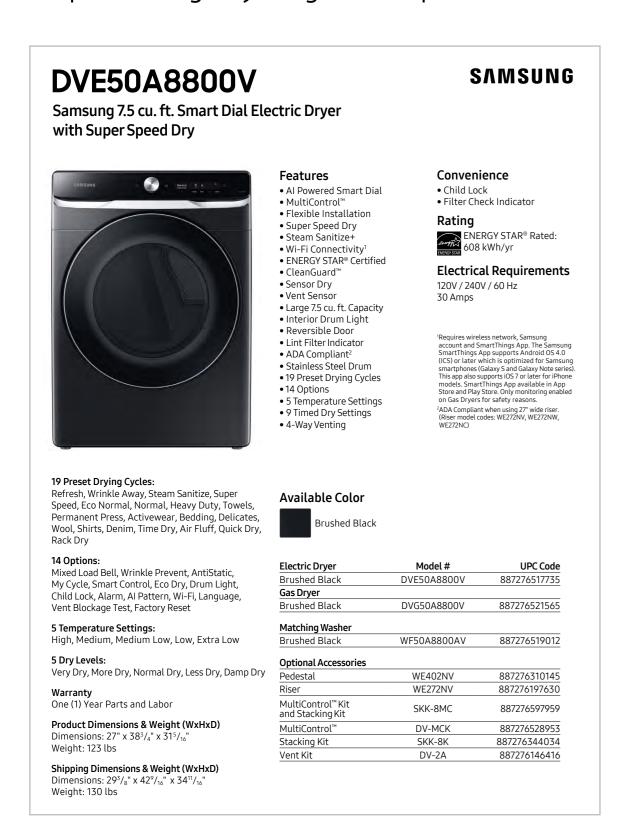

## Product Overview

DVE50A8800V - 7.5 cu. ft. Smart Dial Electric Dryer with Super Speed Dry

DVG50A8800V - 7.5 cu. ft. Smart Dial Gas Dryer with Super Speed Dry

#### **Product Titles**

DVE50A8800V - 7.5 cu. ft. Smart Dial Electric Dryer with Super Speed Dry DVG50A8800V - 7.5 cu. ft. Smart Dial Gas Dryer with Super Speed Dry

#### **Product Short Description (217 Characters)**

Samsung's new Smart Dial Dryer uses AI power to learn and recommend your favorite drying cycles, dries clothing in just 30 minutes with Super Speed Dry,\* and eliminates 99.9% of germs and bacteria with Steam Sanitize+.\*\*

#### **Product Long Description (336 Characters)**

Samsung's new Smart Dial Dryer uses AI power to learn and recommend your favorite drying cycles and displays them first for quick access in a simplified, easy-to-use control panel. You can also dry a full load of laundry in just 30 minutes with Super Speed Dry\* and eliminate 99.9% of germs and bacteria on clothing with Steam Sanitize+.\*\*

\*Based on 8lb D.O.E. standard load (50% cotton, 50% poly).

#### **Brushed Black**

Electric Dryer Model Number: DVE50A8800V

Electric Dryer UPC: 887276517735

Gas Dryer Model Number: DVG50A8800V

Gas Dryer UPC: 887276521565

20

<sup>\*\*</sup>Based on internal testing and independently verified by Intertek. Individual results may vary.