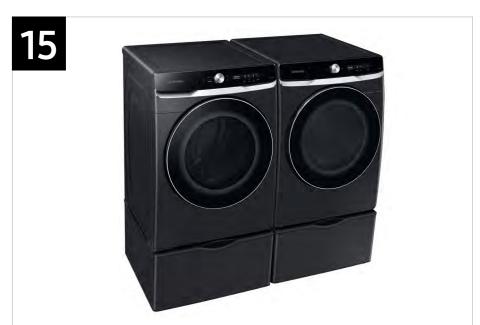

| Features and Benefits - WF50A8800AV (Continued) |                      |                                                                                                                                                                                                                                                     |                                                                                                                                |                  |  |  |
|-------------------------------------------------|----------------------|-----------------------------------------------------------------------------------------------------------------------------------------------------------------------------------------------------------------------------------------------------|--------------------------------------------------------------------------------------------------------------------------------|------------------|--|--|
| Headline                                        | Feature Name         | Long Body Copy                                                                                                                                                                                                                                      | Short Body Copy                                                                                                                | Associated Image |  |  |
| Easier use, for everyone                        | ADA Compliant        | With use of a Samsung Riser,* your washer or dryer is compliant with the Americans with Disabilities Act (ADA), making loading and unloading much easier.  *ADA Compliant when using 27" wide riser. (Riser model codes: WE272NV, WE272NW, WE272NC) | Designed for easy use for everyone.*  *ADA Compliant when using 27" wide riser. (Riser model codes: WE272NV, WE272NW, WE272NC) |                  |  |  |
| Perfect pair                                    | Matching Accessories | Round out your laundry setup with a matching dryer, pedestal, riser, and more.                                                                                                                                                                      | N/A                                                                                                                            |                  |  |  |

| Features and Benefits - DVE(G)50A8800V (Continued) |                      |                                                                                                                           |                                                                  |                            |  |  |
|----------------------------------------------------|----------------------|---------------------------------------------------------------------------------------------------------------------------|------------------------------------------------------------------|----------------------------|--|--|
| Headline                                           | Feature Name         | Long Body Copy                                                                                                            | Short Body Copy                                                  | Associated Image           |  |  |
| Materials that last                                | Stainless Steel Drum | Keep the shine on your dryer with a stainless steel surface that prevents nicks and scratches from damaging the interior. | More durable and prevents scratches or nicks from metal zippers. | Lasting Lasting protection |  |  |
| Perfect pair                                       | Matching Accessories | Round out your laundry set up with a matching washer, pedestal, riser and more.                                           | N/A                                                              |                            |  |  |