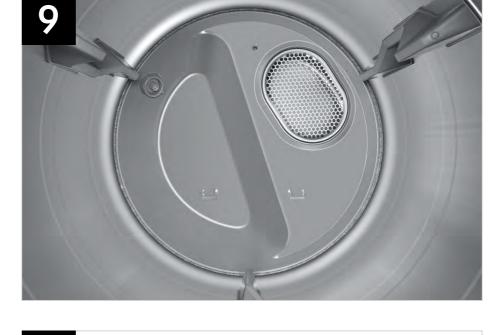

| Features and Benefits - DVE(G)50A8800V (Continued) |                            |                                                                                                                                                                                                                                                                                         |                                                                       |                  |  |
|----------------------------------------------------|----------------------------|-----------------------------------------------------------------------------------------------------------------------------------------------------------------------------------------------------------------------------------------------------------------------------------------|-----------------------------------------------------------------------|------------------|--|
| Headline                                           | Feature Name               | Long Body Copy                                                                                                                                                                                                                                                                          | Short Body Copy                                                       | Associated Image |  |
| Cleaner, safer vents                               | Vent Sensor                | Vent Sensor continually monitors the condition of your dryer's air duct to ensure it is operating safely and efficiently. It automatically notifies you when it is time for a cleaning and prompts you to check for obstructions so you can always maintain optimum drying performance. | the condition of the air<br>duct to ensure it's                       |                  |  |
| Fit more for fewer loads                           | Large 7.5 cu. ft. Capacity | Fewer loads, less time in the laundry room, and more time doing the things you love.                                                                                                                                                                                                    | Fewer loads, less time in the laundry room.                           |                  |  |
| N/A                                                | Interior Drum Light        | Put an end to stray socks or smaller laundry items that are hard to spot! An internal drum light brightly illuminates your laundry and the rest of the interior so you can quickly and safely check your dryer's contents.                                                              | Put an end to stray socks<br>or small items that are<br>hard to spot. | SAIASUNG         |  |