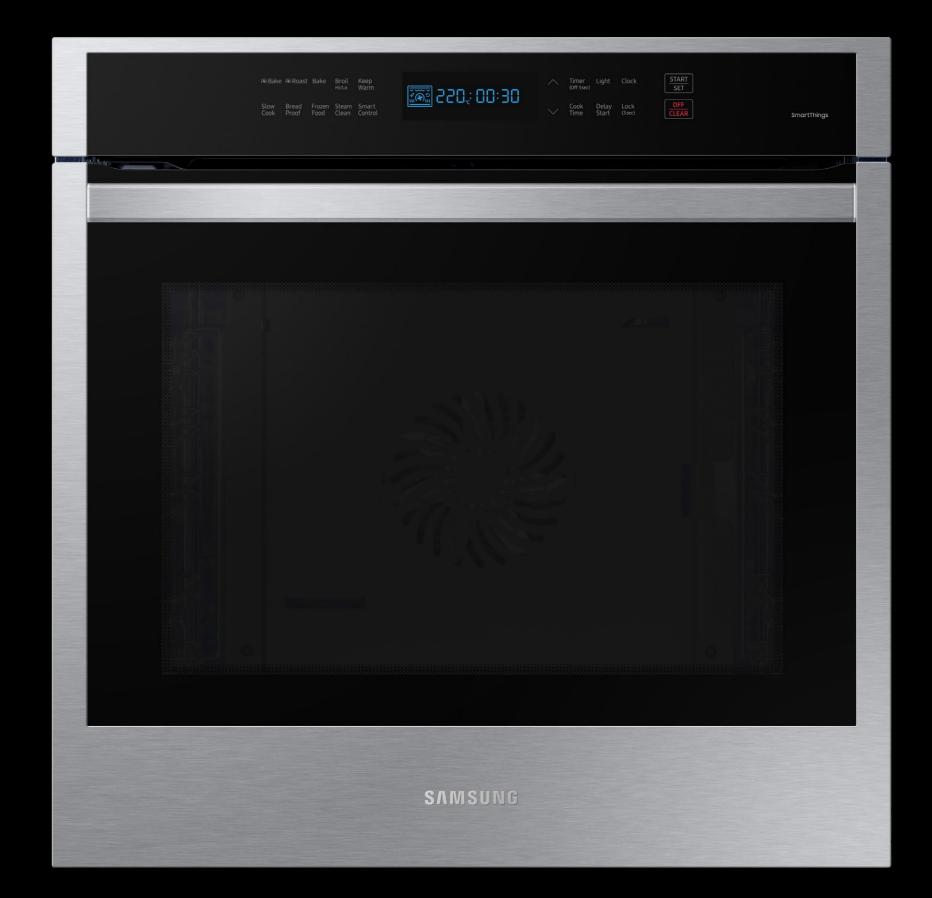

### **Product Title**

24" 3.1 cu. ft. Single Electric Wall Oven with Convection and Wi-Fi in Stainless Steel

## **Product Short Description**

Get even and consistent results with high-performance cooking in a slimmer design.

## Product Long Description

The sleek 24" stainless steel convection oven cooks food quickly and evenly. With an expansive capacity, Wi-Fi connectivity and integrated Digital Touch Controls, it delivers high performance in a slim design that's still large enough to cook a feast.

### Available Color

**Stainless Steel** NV31T4551SS

4