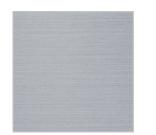

### **Product Title**

24" 3.1 cu. ft. Single Electric Wall Oven with Convection and Wi-Fi in Stainless Steel

## **Product Short Description**

Get even and consistent results with high-performance cooking in a slimmer design.

## Product Long Description

The sleek 24" stainless steel convection oven cooks food quickly and evenly. With an expansive capacity, Wi-Fi connectivity and integrated Digital Touch Controls, it delivers high performance in a slim design that's still large enough to cook a feast.

### Available Color

**Stainless Steel** NV31T4551SS

4