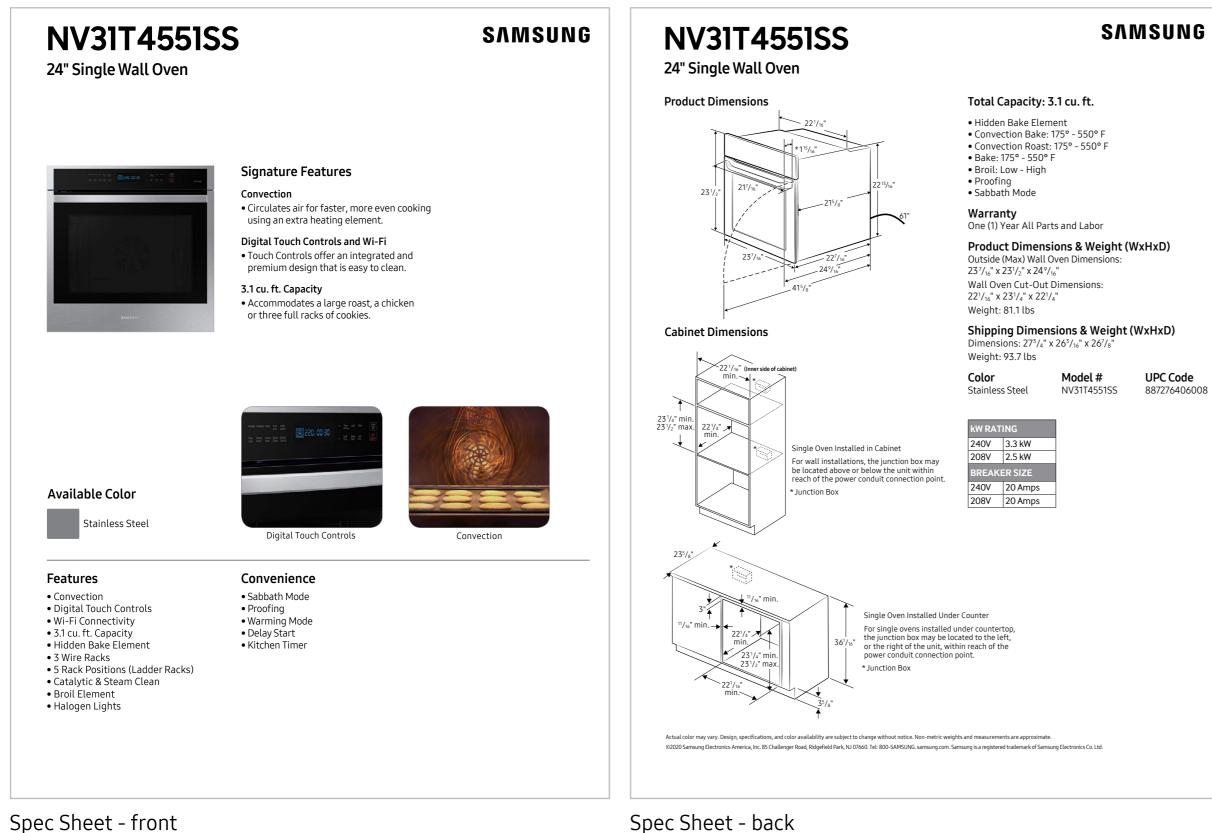

## Spec Sheet

## Easy Ads link

https://dam.gettyimages.com/p/z0c3461/external?q=NV31T4551SS%20spec%20sheet

Wall Oven: Overview | Messaging | Specs | Icons

UPC Code 887276406008