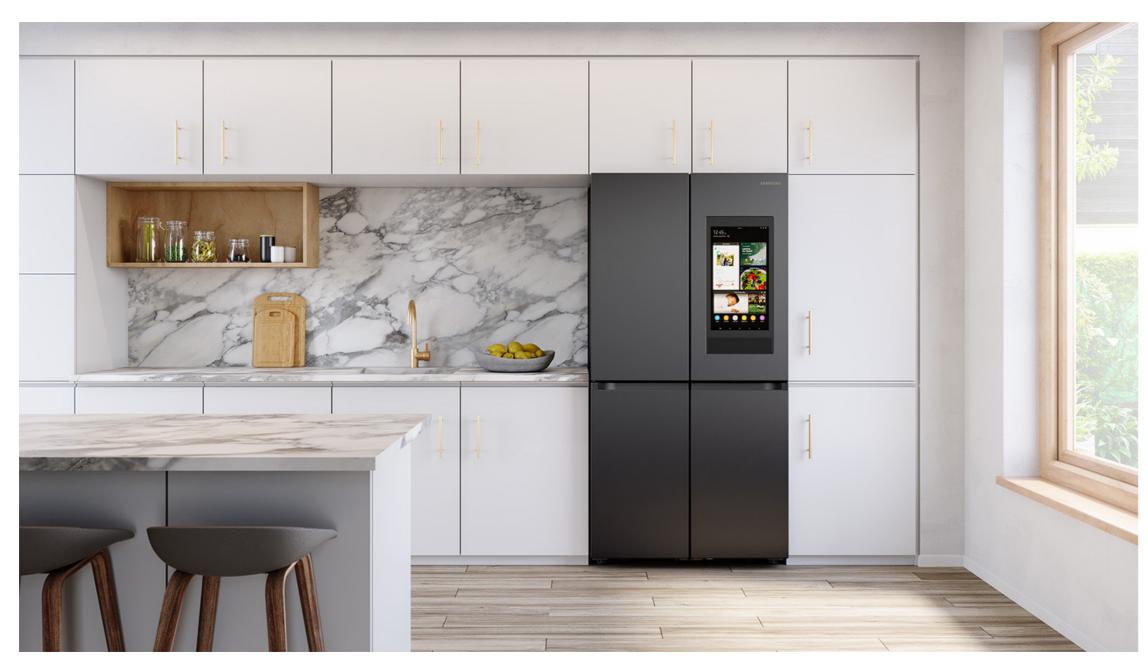

# Lifestyle Images

RF23A9771 – 23 cu. ft. Smart Counter Depth 4-Door Flex™ Refrigerator with Family Hub™ & Beverage Center

## Lifestyle Images

Easy Ads link https://dam.gettyimages.com/p/z0c3461/external?o=AND&q=RF23A9771%20Lifestyle

Fingerprint Resistant Black Stainless Steel

Fingerprint Resistant Stainless Steel

Range: Overview | Messaging | Specs | Icons Samsung proprietary and confidential

#### **Available Colors**

Fingerprint Resistant Black Stainless Steel RF23A9771SG

Fingerprint Resistant
Stainless Steel
RF23A9771SR