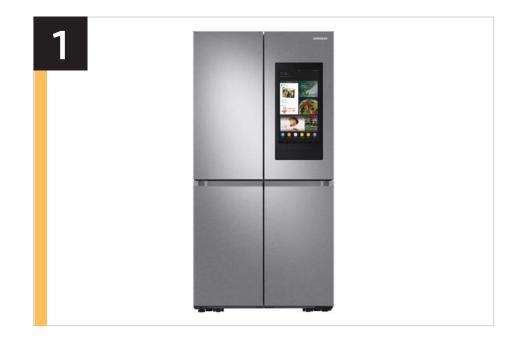

## Product Overview

RF23A9771 – 23 cu. ft. Smart Counter Depth 4-Door Flex™ Refrigerator with Family Hub™ & Beverage Center

### **Product Overview**

#### **Product Title**

23 cu. ft. Smart Counter Depth 4-Door Flex<sup>™</sup> refrigerator with Family Hub<sup>™</sup> and Beverage Center

#### **Product Description**

Smart Counter Depth 4-Door Flex<sup>™</sup> refrigerator with Family Hub<sup>™</sup> helps you connect to what's most important: your family and home. Samsung's Family Hub<sup>™</sup> lets you see inside your refrigerator, manage your family's calendars, stream music, see who's at the front door and much more, all right from your fridge.

#### **Available Colors**

Fingerprint Resistant Black Stainless Steel RF23A9771SG

Fingerprint Resistant
Stainless Steel
RF23A9771SR