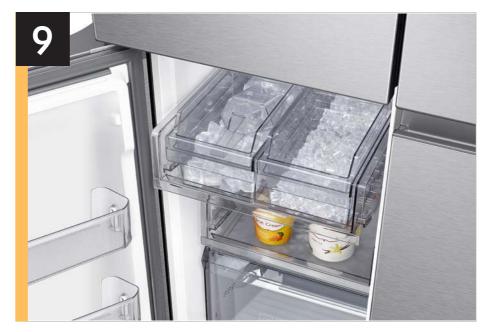

| Features and Benefits - RF23A9771 |                               |                                                                                                                                                                                                |                                                                           |                                  |
|-----------------------------------|-------------------------------|------------------------------------------------------------------------------------------------------------------------------------------------------------------------------------------------|---------------------------------------------------------------------------|----------------------------------|
| Overall Product Headline          | Feature Name                  | Long Body Copy                                                                                                                                                                                 | Short Body Copy                                                           | Associated Image                 |
| Press or pour – water two ways    | Beverage Center               | Quick access to refreshingly cool, filtered water two ways. Choose from an internal dispenser or a built-in pitcher that automatically refills, with the option to infuse with a flavor.       | Choose from an internal dispenser or a built-in AutoFill Water Pitcher.   | Beverage Center  Washable Nozzle |
| Ice your way                      | Dual Ice Maker with Ice Bites | Enjoy your favorite beverage with your choice of ice. Select from cubed ice or Ice Bites that chill your drink faster.                                                                         | Select from cubed ice or Ice Bites that chill your drink faster.          | Cubed Ice Cubed Ice Bites        |
| Convert from fridge to freezer    | FlexZone™                     | Customize your lower-right storage space to be a refrigerator or freezer. With five adjustable settings, you choose what foods to store from fruits and vegetables to your favorite ice cream. | Customize your lower-right storage space to be a refrigerator or freezer. | A ★   FlexZone <sup>TM</sup>     |