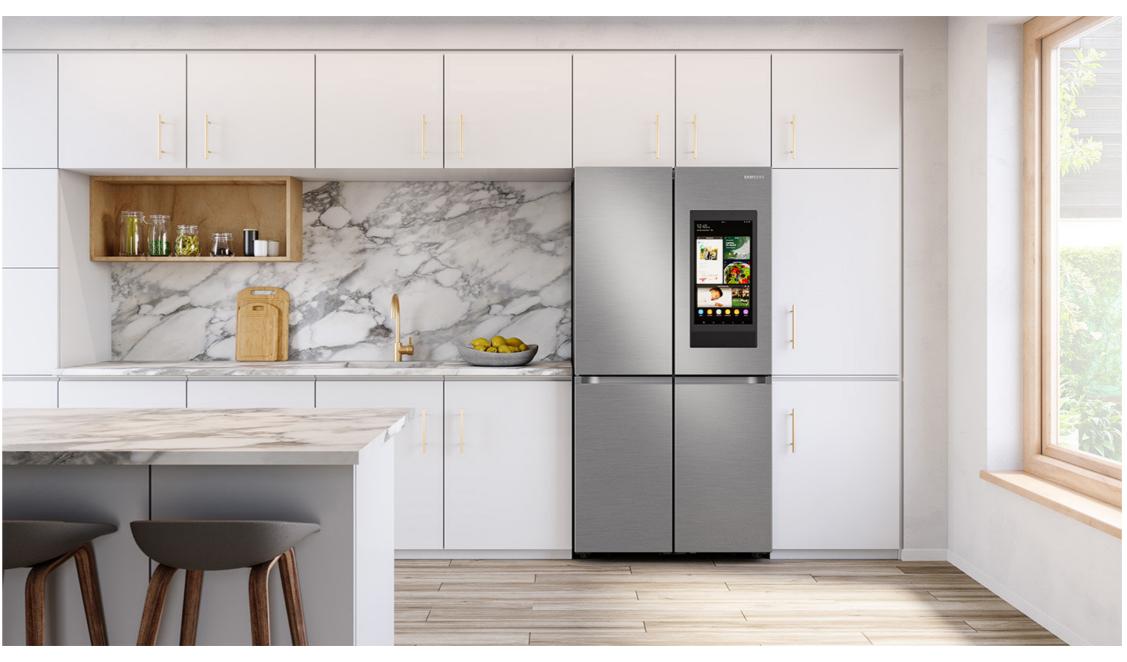

# Lifestyle Images

RF23A9771 – 23 cu. ft. Smart Counter Depth 4-Door Flex™ Refrigerator with Family Hub™ & Beverage Center

## Lifestyle Images

Easy Ads link https://dam.gettyimages.com/p/z0c3461/external?o=AND&q=RF23A9771%20Lifestyle

Fingerprint Resistant Black Stainless Steel

Fingerprint Resistant Stainless Steel

Range: Overview | Messaging | Specs | Icons Samsung proprietary and confidential

#### **Available Colors**

Fingerprint Resistant Black Stainless Steel RF23A9771SG

Fingerprint Resistant
Stainless Steel
RF23A9771SR