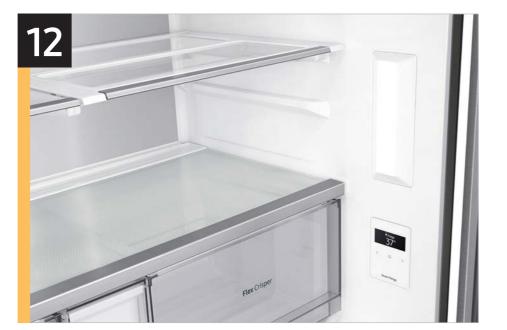

| Features and Benefits - RF23A9771 (Continued) |                           |                                                                                                                                                                                             |                                                                                        |                                        |
|-----------------------------------------------|---------------------------|---------------------------------------------------------------------------------------------------------------------------------------------------------------------------------------------|----------------------------------------------------------------------------------------|----------------------------------------|
| Overall Product Headline                      | Feature Name              | Long Body Copy                                                                                                                                                                              | Short Body Copy                                                                        | Associated Image                       |
| Superior organizational storage               | Large Flexible<br>Storage | With 23 cu. ft. of capacity, this spacious refrigerator is designed for convenience, offering unmatched flexibility and organization to store and access all your favorite foods with ease. | 23 cu. ft. of flexible storage space to fit all the food you love, with room for more. |                                        |
| Seamlessly designed for a modern look         | Modern Design             | A modern, built-in look featuring a minimalist exterior with a signature flat door design and recessed handles that blend seamlessly into your kitchen.                                     | Modern, built-in look<br>that blends seamlessly<br>into your kitchen.                  |                                        |
| Flexible freshness                            | Flex Crisper              | A flexible storage drawer that is perfect for storing meats, veggies, or cheeses at their optimal temperature with two customizable temperature settings.                                   | A convertible temperature drawer to store all your food at its optimal temperature.    | Express<br>WaterFilter<br>Flex Crisper |