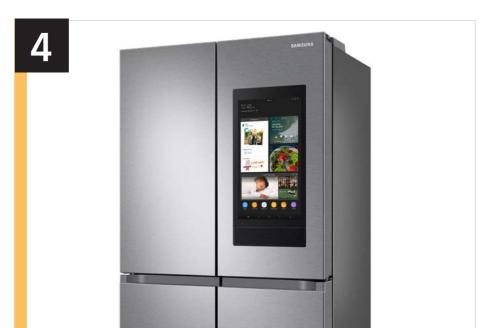

## Family Hub<sup>™</sup> Core Messaging

| Overall Product Headline                | Feature Name  | Long Body Copy                                                                                                                                                                                                                                                                                                                                    | Short Body Copy                                                                                                                                                                                                                                                                       | Associated Image                                                                                                                                                                                                                                                                                                                                                                                                                                                                                                                                                                                                                                                                                                                                                                                                                                                                                                                                                                                                                                                                                                                                                                                                                                                                                                                                                                                                                                                                                                                                                                                                                                                                                                                                                                                                                                                                                                                                                                                                                                                                                                               |
|-----------------------------------------|---------------|---------------------------------------------------------------------------------------------------------------------------------------------------------------------------------------------------------------------------------------------------------------------------------------------------------------------------------------------------|---------------------------------------------------------------------------------------------------------------------------------------------------------------------------------------------------------------------------------------------------------------------------------------|--------------------------------------------------------------------------------------------------------------------------------------------------------------------------------------------------------------------------------------------------------------------------------------------------------------------------------------------------------------------------------------------------------------------------------------------------------------------------------------------------------------------------------------------------------------------------------------------------------------------------------------------------------------------------------------------------------------------------------------------------------------------------------------------------------------------------------------------------------------------------------------------------------------------------------------------------------------------------------------------------------------------------------------------------------------------------------------------------------------------------------------------------------------------------------------------------------------------------------------------------------------------------------------------------------------------------------------------------------------------------------------------------------------------------------------------------------------------------------------------------------------------------------------------------------------------------------------------------------------------------------------------------------------------------------------------------------------------------------------------------------------------------------------------------------------------------------------------------------------------------------------------------------------------------------------------------------------------------------------------------------------------------------------------------------------------------------------------------------------------------------|
| Family Hub™,<br>it's more than a fridge | Family Hub™   | Samsung's Family Hub,™ now with Alexa built-in, helps you stay connected to your family and home, whenever and wherever. Family Hub™ lets you control your Samsung smart appliances and devices, stream music, share pictures with your family, and so much more, all right from your fridge.*  *Wi-Fi connection and Samsung account required.   | Samsung's Family Hub,™ now with Alexa built in, lets you control your compatible smart devices, stream music, and so much more, all right from your fridge.*  *Wi-Fi connection and Samsung account required.                                                                         | Therefore, Jane 24 - 0 84*  Coogle Nest  Coo |
| Control your smart home                 | Smart Home    | See who's at the front door with Ring, monitor multiple rooms with Arlo, use voice control with Alexa, adjust your Nest thermostat, get appliance notifications and more — all on your Family Hub.™*  *Wi-Fi connection and Samsung account required. Compatible with select Ring, Arlo, Amazon, and Nest products, as well as select appliances. | See who's at the front door, adjust your Nest thermostat, get notifications from your Samsung smart appliances — all on your Family Hub.  *Wi-Fi connection and Samsung account required. Compatible with select Ring, Arlo, Amazon, and Nest products, as well as select appliances. | Thorse Section 1 and 1 a |
| Entertain in your kitchen               | Entertainment | Enjoy streaming your favorite music apps, watching your favorite shows from your compatible Samsung smart TV or Galaxy phone, and accessing all your favorite sites like Facebook and YouTube – all on your Family Hub.**  *Wi-Fi connection and Samsung account required.                                                                        | Enjoy streaming your favorite music apps or watching your favorite shows from your compatible Samsung TV or smartphone, and accessing your favorite sites — all on your Family Hub.™*  *Wi-Fi connection and Samsung account required.                                                | Thursday, James 24 © 8.6"    Spotify   Second Concers   S |