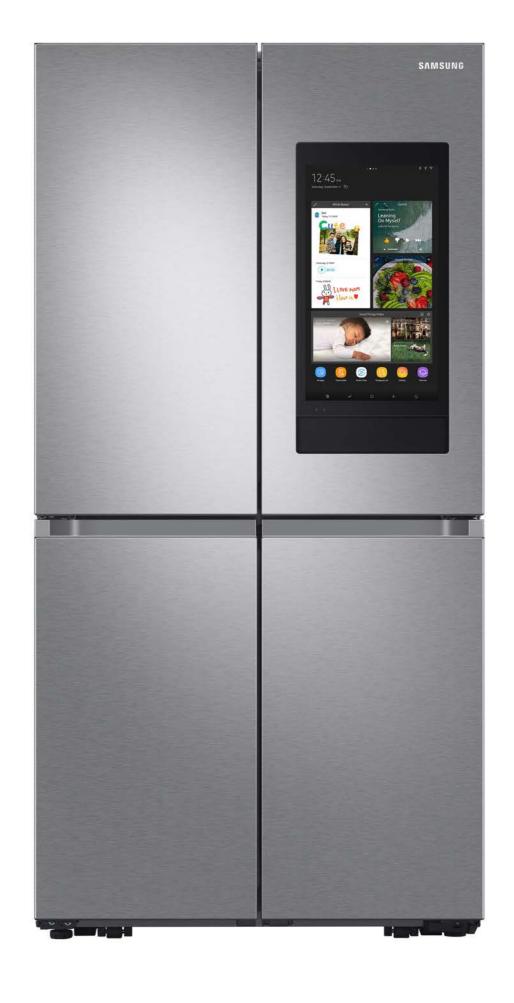

#### **Product Title**

23 cu. ft. Smart Counter Depth 4-Door Flex<sup>™</sup> refrigerator with Family Hub<sup>™</sup> and Beverage Center

#### **Product Description**

Smart Counter Depth 4-Door Flex<sup>™</sup> refrigerator with Family Hub<sup>™</sup> helps you connect to what's most important: your family and home. Samsung's Family Hub<sup>™</sup> lets you see inside your refrigerator, manage your family's calendars, stream music, see who's at the front door and much more, all right from your fridge.

#### **Available Colors**

Fingerprint Resistant Black Stainless Steel RF23A9771SG

Fingerprint Resistant
Stainless Steel
RF23A9771SR