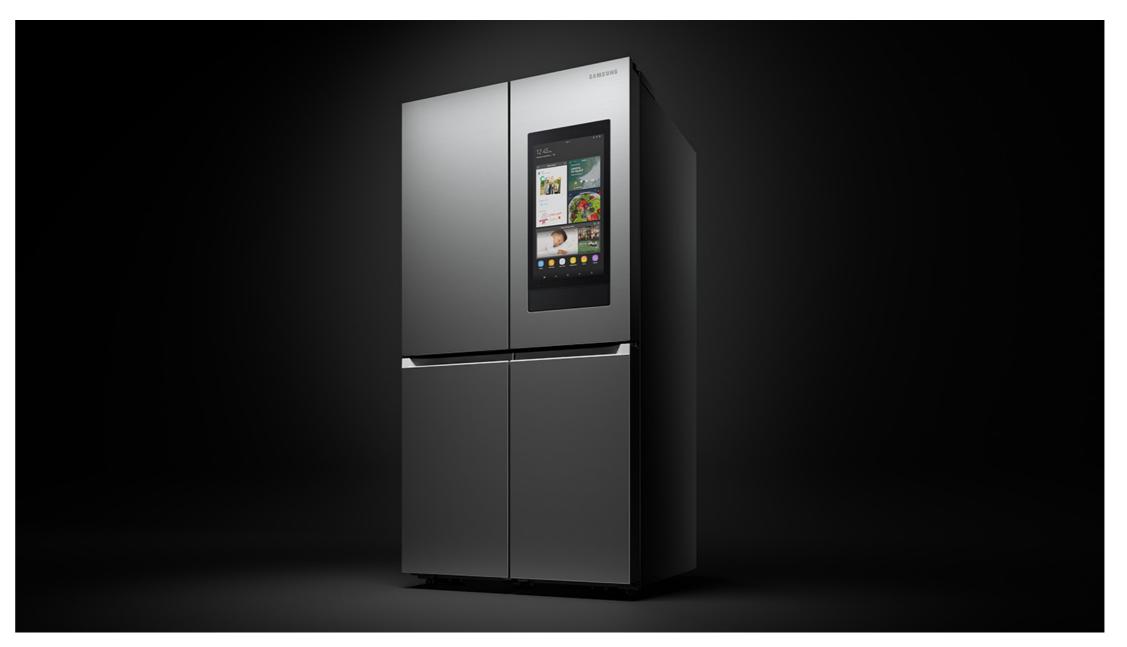

## Key Visuals

RF23A - 23 cu. ft. Smart Counter Depth 4-Door Flex™ Refrigerator with Family Hub™ & Beverage Center

## **Key Visuals**

Easy Ads link https://dam.gettyimages.com/p/z0c3461/external?o=AND&q=RF29A9771%20Key%20Visuals

Fingerprint Resistant Black Stainless Steel

Fingerprint Resistant Stainless Steel

Range: Overview | Messaging | Specs | Icons Samsung proprietary and confidential

#### **Available Colors**

Fingerprint Resistant Black Stainless Steel RF23A9771SG

Fingerprint Resistant
Stainless Steel
RF23A9771SR