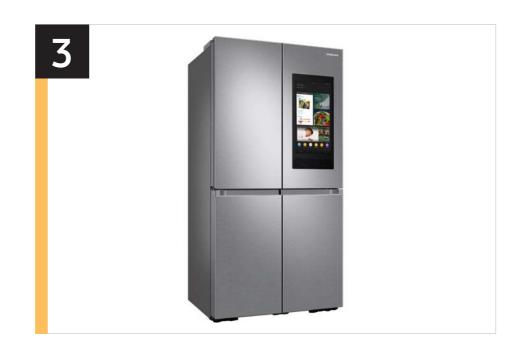

## Key Visuals

RF23A - 23 cu. ft. Smart Counter Depth 4-Door Flex™ Refrigerator with Family Hub™ & Beverage Center

## **Key Visuals**

Easy Ads link https://dam.gettyimages.com/p/z0c3461/external?o=AND&q=RF29A9771%20Key%20Visuals

Fingerprint Resistant Black Stainless Steel

Fingerprint Resistant Stainless Steel

Range: Overview | Messaging | Specs | Icons Samsung proprietary and confidential