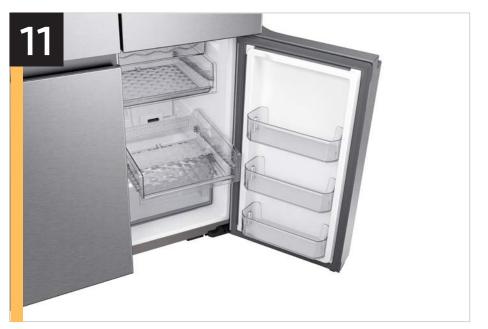

| Features and Benefits - RF23A9771 (Continued) |                           |                                                                                                                                                                                             |                                                                                        |                                        |
|-----------------------------------------------|---------------------------|---------------------------------------------------------------------------------------------------------------------------------------------------------------------------------------------|----------------------------------------------------------------------------------------|----------------------------------------|
| Overall Product Headline                      | Feature Name              | Long Body Copy                                                                                                                                                                              | Short Body Copy                                                                        | Associated Image                       |
| Superior organizational storage               | Large Flexible<br>Storage | With 23 cu. ft. of capacity, this spacious refrigerator is designed for convenience, offering unmatched flexibility and organization to store and access all your favorite foods with ease. | 23 cu. ft. of flexible storage space to fit all the food you love, with room for more. |                                        |
| Seamlessly designed for a modern look         | Modern Design             | A modern, built-in look featuring a minimalist exterior with a signature flat door design and recessed handles that blend seamlessly into your kitchen.                                     | Modern, built-in look<br>that blends seamlessly<br>into your kitchen.                  |                                        |
| Flexible freshness                            | Flex Crisper              | A flexible storage drawer that is perfect for storing meats, veggies, or cheeses at their optimal temperature with two customizable temperature settings.                                   | A convertible temperature drawer to store all your food at its optimal temperature.    | Express<br>WaterFilter<br>Flex Crisper |

| Features and Benefits - RF23A9771 (Continued) |                       |                                                                                                                                                                                                     |                                                                                                                                                   |                  |
|-----------------------------------------------|-----------------------|-----------------------------------------------------------------------------------------------------------------------------------------------------------------------------------------------------|---------------------------------------------------------------------------------------------------------------------------------------------------|------------------|
| Overall Product Headline                      | Feature Name          | Long Body Copy                                                                                                                                                                                      | Short Body Copy                                                                                                                                   | Associated Image |
| Fresh air, day after day                      | UV Deodorizing Filter | Keep the air in your fridge fresh day after day with a built-in deodorizing filter. The filter reduces odor from the air in your fridge, while UV technology continuously cleans the filter itself. | Keep the air in your fridge fresh day after day with a built-in deodorizing filter with UV technology that continuously cleans the filter itself. | Triple Cooling   |
| Powerful cooling performance                  | Triple Cooling        | A premium cooling system featuring three evaporators for ultimate freshness and providing precise temperature and humidity controls in all three zones to help your food stay fresher longer.       | Precise temperature and humidity controls in all three zones to help your food stay fresher longer.                                               |                  |