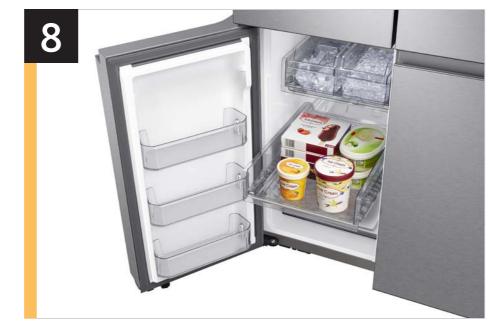

| Features and Benefits - RF23A9771 |                               |                                                                                                                                                                                                |                                                                           |                                  |
|-----------------------------------|-------------------------------|------------------------------------------------------------------------------------------------------------------------------------------------------------------------------------------------|---------------------------------------------------------------------------|----------------------------------|
| Overall Product Headline          | Feature Name                  | Long Body Copy                                                                                                                                                                                 | Short Body Copy                                                           | Associated Image                 |
| Press or pour – water two ways    | Beverage Center               | Quick access to refreshingly cool, filtered water two ways. Choose from an internal dispenser or a built-in pitcher that automatically refills, with the option to infuse with a flavor.       | Choose from an internal dispenser or a built-in AutoFill Water Pitcher.   | Beverage Center  Washable Nozzle |
| Ice your way                      | Dual Ice Maker with Ice Bites | Enjoy your favorite beverage with your choice of ice. Select from cubed ice or Ice Bites that chill your drink faster.                                                                         | Select from cubed ice or Ice Bites that chill your drink faster.          | Cubed Ice Cubed Ice Bites        |
| Convert from fridge to freezer    | FlexZone™                     | Customize your lower-right storage space to be a refrigerator or freezer. With five adjustable settings, you choose what foods to store from fruits and vegetables to your favorite ice cream. | Customize your lower-right storage space to be a refrigerator or freezer. | A ★   FlexZone <sup>TM</sup>     |