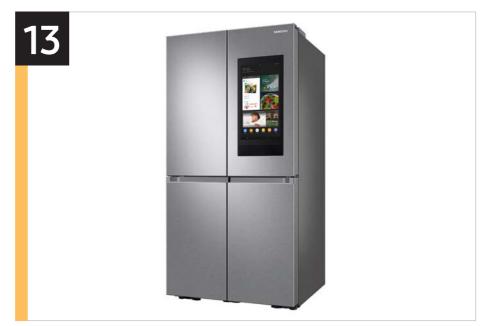

## Key Visuals

RF23A - 23 cu. ft. Smart Counter Depth 4-Door Flex™ Refrigerator with Family Hub™ & Beverage Center

## **Key Visuals**

Easy Ads link https://dam.gettyimages.com/p/z0c3461/external?o=AND&q=RF29A9771%20Key%20Visuals

Fingerprint Resistant Black Stainless Steel

Fingerprint Resistant Stainless Steel

Range: Overview | Messaging | Specs | Icons Samsung proprietary and confidential