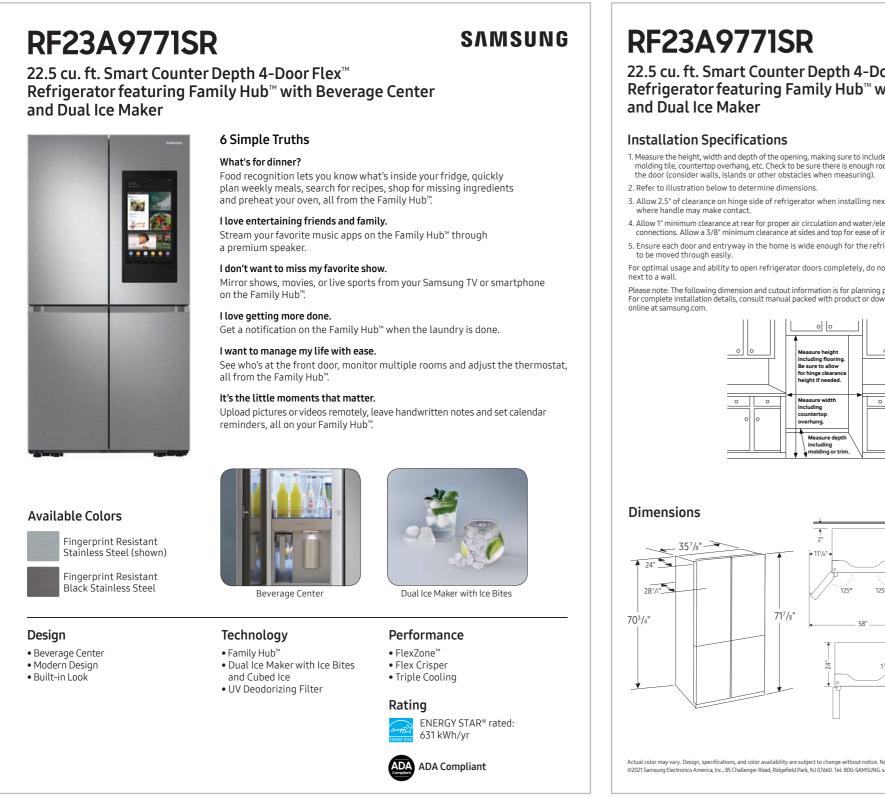

#### **Product Title**

23 cu. ft. Smart Counter Depth 4-Door Flex<sup>™</sup> refrigerator with Family Hub<sup>™</sup> and Beverage Center

#### **Product Description**

Smart Counter Depth 4-Door Flex<sup>™</sup> refrigerator with Family Hub<sup>™</sup> helps you connect to what's most important: your family and home. Samsung's Family Hub<sup>™</sup> lets you see inside your refrigerator, manage your family's calendars, stream music, see who's at the front door and much more, all right from your fridge.

#### **Available Colors**

Fingerprint Resistant Black Stainless Steel RF23A9771SG

Fingerprint Resistant
Stainless Steel
RF23A9771SR

| Features and Benefits - RF23A9771 |                               |                                                                                                                                                                                                |                                                                           |                                  |
|-----------------------------------|-------------------------------|------------------------------------------------------------------------------------------------------------------------------------------------------------------------------------------------|---------------------------------------------------------------------------|----------------------------------|
| Overall Product Headline          | Feature Name                  | Long Body Copy                                                                                                                                                                                 | Short Body Copy                                                           | Associated Image                 |
| Press or pour – water two ways    | Beverage Center               | Quick access to refreshingly cool, filtered water two ways. Choose from an internal dispenser or a built-in pitcher that automatically refills, with the option to infuse with a flavor.       | Choose from an internal dispenser or a built-in AutoFill Water Pitcher.   | Beverage Center  Washable Nozzle |
| Ice your way                      | Dual Ice Maker with Ice Bites | Enjoy your favorite beverage with your choice of ice. Select from cubed ice or Ice Bites that chill your drink faster.                                                                         | Select from cubed ice or Ice Bites that chill your drink faster.          | Cubed Ice Cubed Ice Bites        |
| Convert from fridge to freezer    | FlexZone™                     | Customize your lower-right storage space to be a refrigerator or freezer. With five adjustable settings, you choose what foods to store from fruits and vegetables to your favorite ice cream. | Customize your lower-right storage space to be a refrigerator or freezer. | A ★   FlexZone <sup>TM</sup>     |

| Features and Benefits - RF23A9771 (Continued) |                           |                                                                                                                                                                                             |                                                                                        |                                        |
|-----------------------------------------------|---------------------------|---------------------------------------------------------------------------------------------------------------------------------------------------------------------------------------------|----------------------------------------------------------------------------------------|----------------------------------------|
| Overall Product Headline                      | Feature Name              | Long Body Copy                                                                                                                                                                              | Short Body Copy                                                                        | Associated Image                       |
| Superior organizational storage               | Large Flexible<br>Storage | With 23 cu. ft. of capacity, this spacious refrigerator is designed for convenience, offering unmatched flexibility and organization to store and access all your favorite foods with ease. | 23 cu. ft. of flexible storage space to fit all the food you love, with room for more. |                                        |
| Seamlessly designed for a modern look         | Modern Design             | A modern, built-in look featuring a minimalist exterior with a signature flat door design and recessed handles that blend seamlessly into your kitchen.                                     | Modern, built-in look<br>that blends seamlessly<br>into your kitchen.                  |                                        |
| Flexible freshness                            | Flex Crisper              | A flexible storage drawer that is perfect for storing meats, veggies, or cheeses at their optimal temperature with two customizable temperature settings.                                   | A convertible temperature drawer to store all your food at its optimal temperature.    | Express<br>WaterFilter<br>Flex Crisper |

| Features and Benefits - RF23A9771 (Continued) |                       |                                                                                                                                                                                                     |                                                                                                                                                   |                  |
|-----------------------------------------------|-----------------------|-----------------------------------------------------------------------------------------------------------------------------------------------------------------------------------------------------|---------------------------------------------------------------------------------------------------------------------------------------------------|------------------|
| Overall Product Headline                      | Feature Name          | Long Body Copy                                                                                                                                                                                      | Short Body Copy                                                                                                                                   | Associated Image |
| Fresh air, day after day                      | UV Deodorizing Filter | Keep the air in your fridge fresh day after day with a built-in deodorizing filter. The filter reduces odor from the air in your fridge, while UV technology continuously cleans the filter itself. | Keep the air in your fridge fresh day after day with a built-in deodorizing filter with UV technology that continuously cleans the filter itself. | Triple Cooling   |
| Powerful cooling performance                  | Triple Cooling        | A premium cooling system featuring three evaporators for ultimate freshness and providing precise temperature and humidity controls in all three zones to help your food stay fresher longer.       | Precise temperature and humidity controls in all three zones to help your food stay fresher longer.                                               |                  |