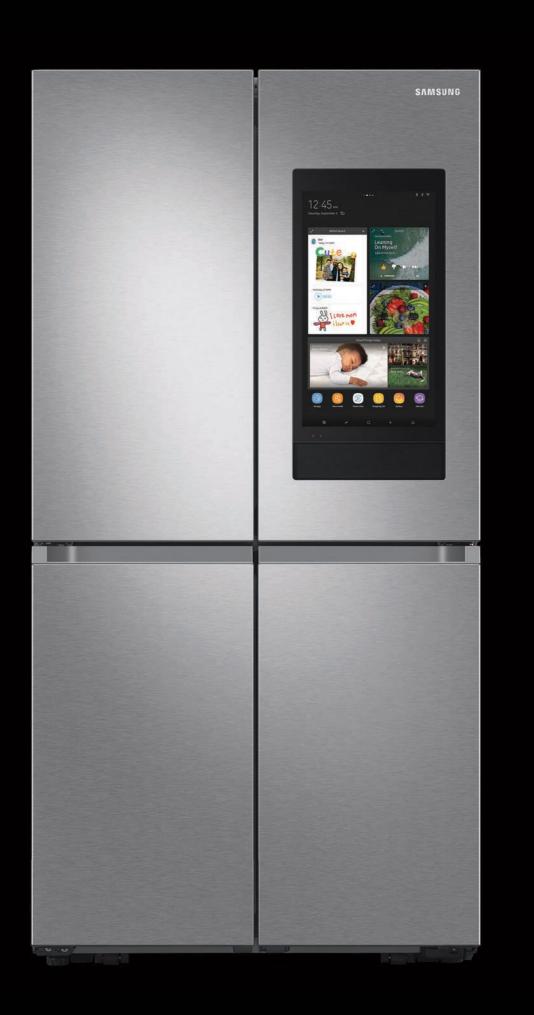

#### **Product Title**

23 cu. ft. Smart Counter Depth 4-Door Flex<sup>™</sup> refrigerator with Family Hub<sup>™</sup> and Beverage Center

#### **Product Description**

Smart Counter Depth 4-Door Flex<sup>™</sup> refrigerator with Family Hub<sup>™</sup> helps you connect to what's most important: your family and home. Samsung's Family Hub<sup>™</sup> lets you see inside your refrigerator, manage your family's calendars, stream music, see who's at the front door and much more, all right from your fridge.

#### **Available Colors**

Fingerprint Resistant Black Stainless Steel RF23A9771SG

Fingerprint Resistant
Stainless Steel
RF23A9771SR