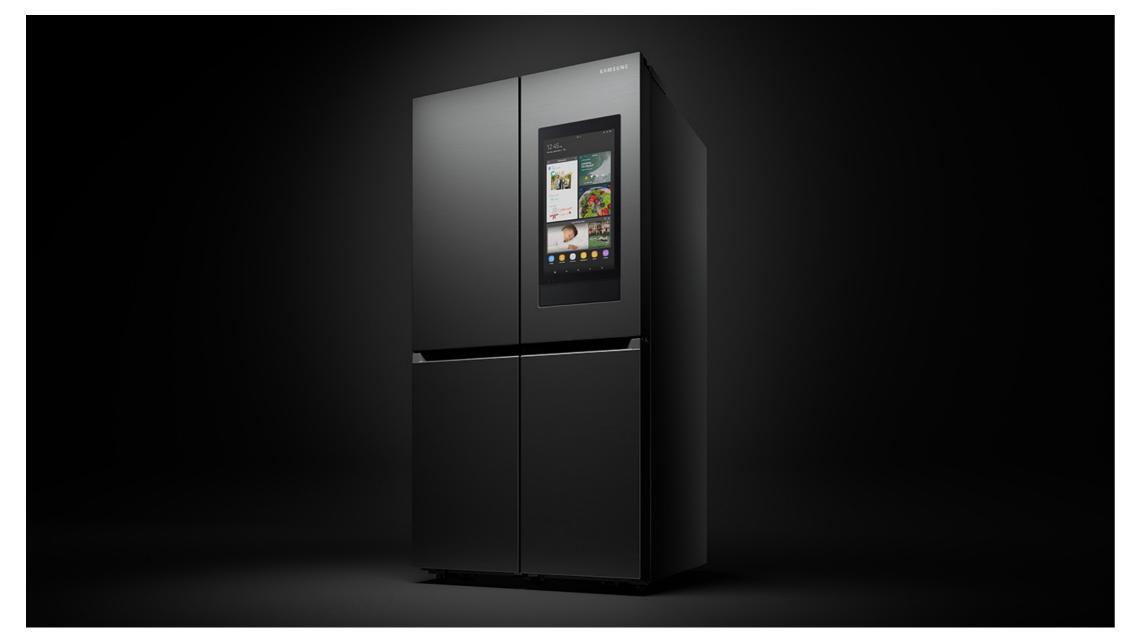

## Key Visuals

RF23A - 23 cu. ft. Smart Counter Depth 4-Door Flex™ Refrigerator with Family Hub™ & Beverage Center

## **Key Visuals**

Easy Ads link https://dam.gettyimages.com/p/z0c3461/external?o=AND&q=RF29A9771%20Key%20Visuals

Fingerprint Resistant Black Stainless Steel

Fingerprint Resistant Stainless Steel

Range: Overview | Messaging | Specs | Icons Samsung proprietary and confidential

#### **Available Colors**

Fingerprint Resistant Black Stainless Steel RF23A9771SG

Fingerprint Resistant
Stainless Steel
RF23A9771SR