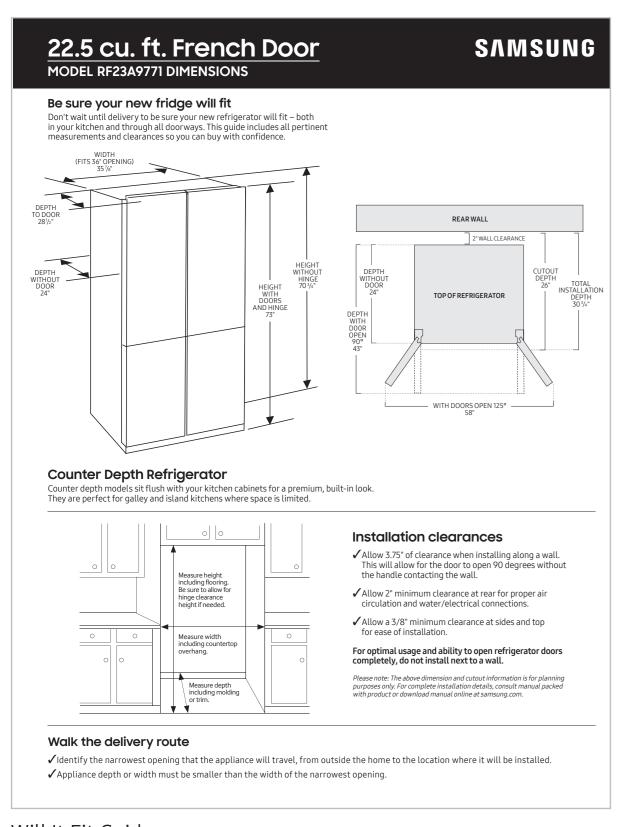

#### Easy Ads link

https://dam.gettyimages.com/p/z0c3461?q=RF23A9771%20Spec%20Sheet

SAMSUNG 22.5 cu. ft. Smart Counter Depth 4-Door Flex™ Refrigerator featuring Family Hub™ with Beverage Center Total Capacity: 22.5 cu. ft. Refrigerator: 13.7 cu. ft. Measure the height, width and depth of the opening, making sure to include baseboards, molding tile, countertop overhang, etc. Check to be sure there is enough room to open the door (consider walls, islands or other obstacles when measuring). 4 Tempered Glass Spill-Proof Shelves • 2 Clear Drawers: Flex Crisper and Crisper+ 6 Door Bins 3. Allow 2.5" of clearance on hinge side of refrigerator when installing next to a wall where handle may make contact. Right: 1 Gallon Bin, 2 Regular Bins Left: 1 Gallon Bin, 2 Regular Bins 4. Allow 1" minimum clearance at rear for proper air circulation and water/electrical LED Lighting connections. Allow a 3/8" minimum clearance at sides and top for ease of installation Freezer: 8.8 cu. ft. 5. Ensure each door and entryway in the home is wide enough for the refrigerator to be moved through easily. • Dual Ice Maker in Freezer (Ice Bites or Cubed Ice) 2 Ice Buckets with Cover and 1 Scoop For optimal usage and ability to open refrigerator doors completely, do not install • 3 Slide-Out Shelves Please note: The following dimension and cutout information is for planning purposes only. For complete installation details, consult manual packed with product or download manual LED Lighting Accessories Water Filter: HAF-QIN One (1) Year Parts and Labor on Refrigerator Five (5) Years Parts and Labor on Sealed Refrigeration System Only\* Ten (10) Years Parts and Five (5) Years Labor on Digital Inverter Compressor Product Dimensions & Weight Dimensions (WxHxD with hinges and doors): 35<sup>7</sup>/<sub>8</sub>" x 71<sup>7</sup>/<sub>8</sub>" x 28<sup>1</sup>/<sub>2</sub>" Dimensions (WxHxD without hinges and doors):  $35^{7}/_{8}$ " x  $70^{3}/_{4}$ " x 24" Weight: 337.3 lbs Shipping Dimensions & Weight (WxHxD) Dimensions: 381/4" x 775/8" x 303/5" Weight: 359.3 lbs Fingerprint Resistant RF23A9771SR 887276525792 Fingerprint Resistant RF23A9771SG 887276524818

Spec Sheet - front Spec Sheet - back