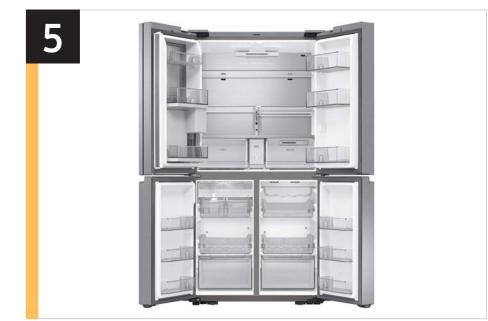

### RF23A9771 Carousel Image Order

Easy Ad Links: RF23A9771SR

Easy Ad Links: RF23A9771SG

**R.COM** https://dam.gettyimages.com/p/z0c3461/external?q=RF23A9771SR%20Carousel%20RCOM **S.COM** https://dam.gettyimages.com/p/z0c3461/external?q=RF23A9771SR%20Carousel%20SCOM

**R.COM** https://dam.gettyimages.com/p/z0c3461/external?q=RF23A9771SG%20Carousel%20RCOM **S.COM** https://dam.gettyimages.com/p/z0c3461/external?q=RF23A9771SG%20Carousel%20SCOM

**360 Spin** https://dam.gettyimages.com/p/z0c3461/external?q=RF29A9771SR%20360%20Spins