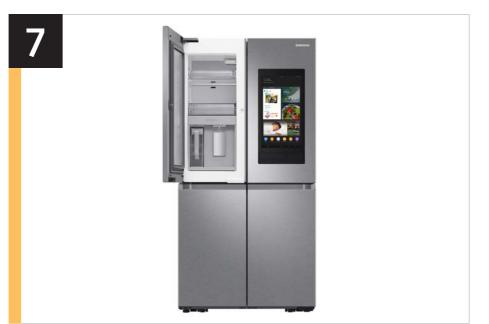

## Family Hub<sup>™</sup> Core Messaging

| Overall Product Headline                | Feature Name  | Long Body Copy                                                                                                                                                                                                                                                                                                                                    | Short Body Copy                                                                                                                                                                                                                                                                       | Associated Image                                                                                                                                                                                                                                                                                                                                                                                                                                                                                                                                                                                                                                                                                                                                                                                                                                                                                                                                                                                                                                                                                                                                                                                                                                                                                                                                                                                                                                                                                                                                                                                                                                                                                                                                                                                                                                                                                                                                                                                                                                                                                                               |
|-----------------------------------------|---------------|---------------------------------------------------------------------------------------------------------------------------------------------------------------------------------------------------------------------------------------------------------------------------------------------------------------------------------------------------|---------------------------------------------------------------------------------------------------------------------------------------------------------------------------------------------------------------------------------------------------------------------------------------|--------------------------------------------------------------------------------------------------------------------------------------------------------------------------------------------------------------------------------------------------------------------------------------------------------------------------------------------------------------------------------------------------------------------------------------------------------------------------------------------------------------------------------------------------------------------------------------------------------------------------------------------------------------------------------------------------------------------------------------------------------------------------------------------------------------------------------------------------------------------------------------------------------------------------------------------------------------------------------------------------------------------------------------------------------------------------------------------------------------------------------------------------------------------------------------------------------------------------------------------------------------------------------------------------------------------------------------------------------------------------------------------------------------------------------------------------------------------------------------------------------------------------------------------------------------------------------------------------------------------------------------------------------------------------------------------------------------------------------------------------------------------------------------------------------------------------------------------------------------------------------------------------------------------------------------------------------------------------------------------------------------------------------------------------------------------------------------------------------------------------------|
| Family Hub™,<br>it's more than a fridge | Family Hub™   | Samsung's Family Hub,™ now with Alexa built-in, helps you stay connected to your family and home, whenever and wherever. Family Hub™ lets you control your Samsung smart appliances and devices, stream music, share pictures with your family, and so much more, all right from your fridge.*  *Wi-Fi connection and Samsung account required.   | Samsung's Family Hub,™ now with Alexa built in, lets you control your compatible smart devices, stream music, and so much more, all right from your fridge.*  *Wi-Fi connection and Samsung account required.                                                                         | Therefore, Jane 24 - 0 84*  Coogle Nest  Coo |
| Control your smart home                 | Smart Home    | See who's at the front door with Ring, monitor multiple rooms with Arlo, use voice control with Alexa, adjust your Nest thermostat, get appliance notifications and more — all on your Family Hub.™*  *Wi-Fi connection and Samsung account required. Compatible with select Ring, Arlo, Amazon, and Nest products, as well as select appliances. | See who's at the front door, adjust your Nest thermostat, get notifications from your Samsung smart appliances — all on your Family Hub.  *Wi-Fi connection and Samsung account required. Compatible with select Ring, Arlo, Amazon, and Nest products, as well as select appliances. | Thorse Section 1 and 1 a |
| Entertain in your kitchen               | Entertainment | Enjoy streaming your favorite music apps, watching your favorite shows from your compatible Samsung smart TV or Galaxy phone, and accessing all your favorite sites like Facebook and YouTube – all on your Family Hub.**  *Wi-Fi connection and Samsung account required.                                                                        | Enjoy streaming your favorite music apps or watching your favorite shows from your compatible Samsung TV or smartphone, and accessing your favorite sites — all on your Family Hub.™*  *Wi-Fi connection and Samsung account required.                                                | Thursday, James 24 © 8.6"    Spotify   Second Concers   S |