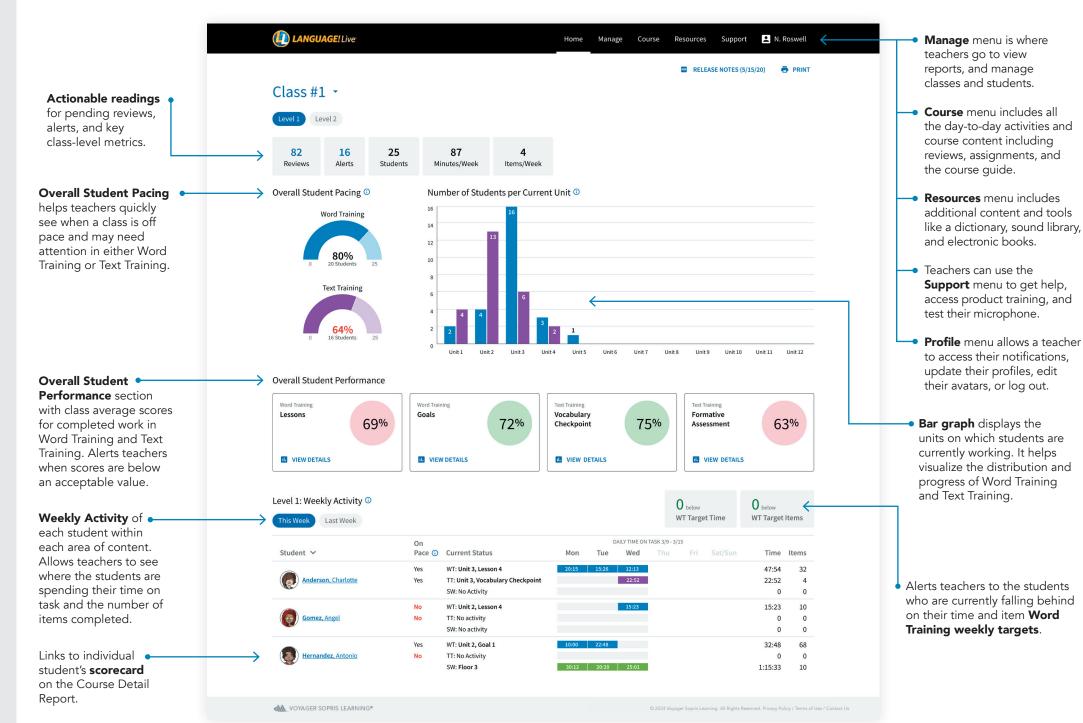

## Teacher Dashboard Guide

Explore the online LANGUAGE! Live® experience!

languagelive.voyagersopris.com

**TEACHER VIEW—LEVEL 1** 

**USERNAME:** TR462YG6 **PASSWORD:** longheart1

**TEACHER VIEW—LEVEL 2** 

**USERNAME:** TR321TG6 **PASSWORD:** orangeclock7