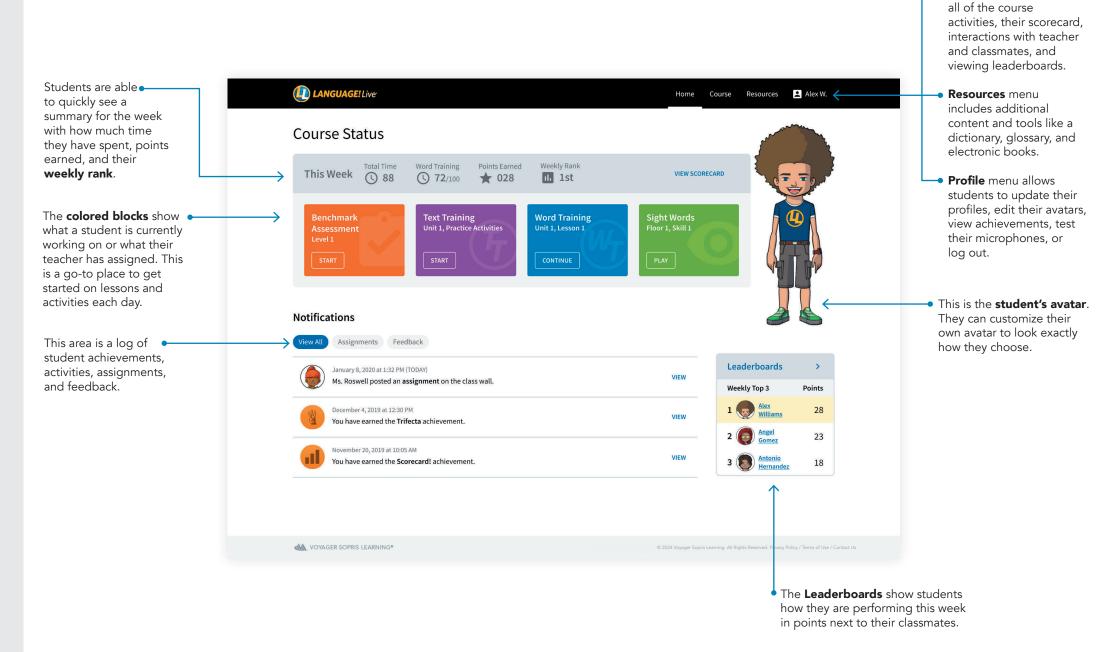

## Student Dashboard Guide

# Explore the online LANGUAGE! Live® experience!

languagelive.voyagersopris.com

### STUDENTS—LEVEL 1

**USERNAME:** PedroFL20 **PASSWORD:** Florida

**USERNAME:** ElainaFL20 **PASSWORD:** Florida

#### **STUDENTS—LEVEL 2**

**USERNAME:** AndreFL20 **PASSWORD:** Florida

**USERNAME:** KatrinaFL20 **PASSWORD:** Florida

Course menu contains