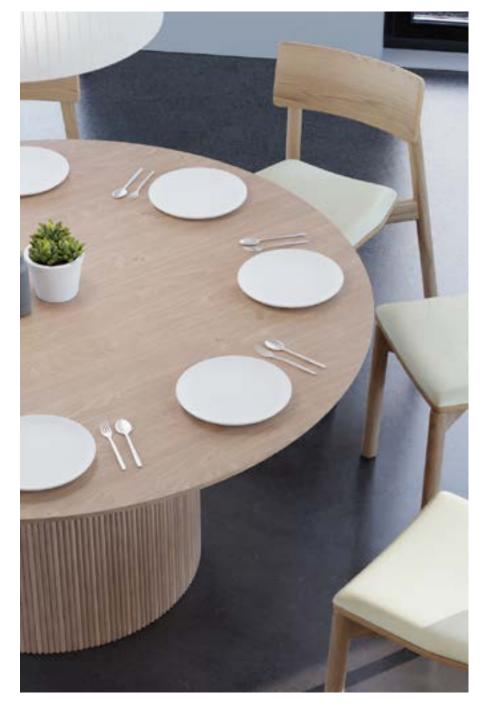

## EDDY

The Eddy Range in natural American ash timber finish adds a touch of warmth to any space and the 17mm tabletop thickness ensures durability and stability. The Eddy Range requires no assembly, making it an easy and convenient option for busy commercial project managers, interior designers, and furniture outfitters.