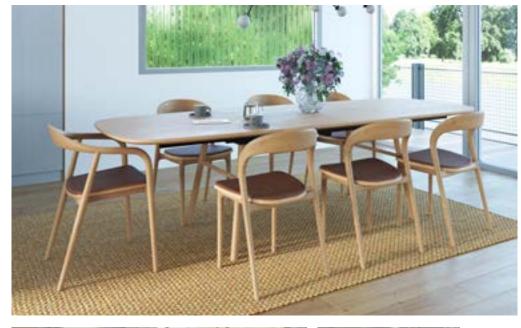

#### ΜΙΑ

The Mia Wooden Dining range is a celebration of sleek design and natural materials. The versatility of the Mia Wooden range in Natural Ash lies in its ability to blend seamlessly into any dining room decor. Its silhouette is a study in fluidity and grace, with a gently curved backrest and a seat that cradles the sitter.