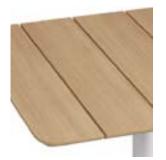

#### ΜΙΑ

The Mia Wooden Dining range is a celebration of sleek design and natural materials. The versatility of the Mia Wooden range in Natural Ash lies in its ability to blend seamlessly into any dining room decor. Its silhouette is a study in fluidity and grace, with a gently curved backrest and a seat that cradles the sitter.