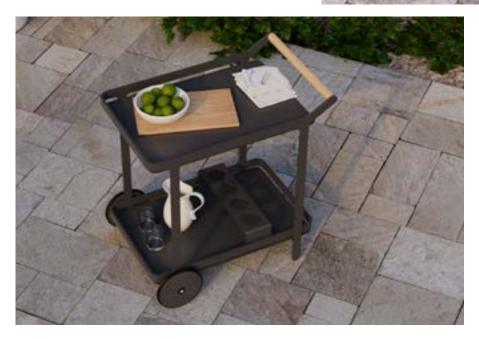

## IMOLA

The bar cart is designed with style and functionality in mind, featuring an FSC certified teak timber handle and an aluminum powder coated frame in a four stylish colours. Whether you're hosting a cocktail party or simply need a mobile bar cart for your hotel or office, the Imola Outdoor Bar Cart is a practical and durable solution.