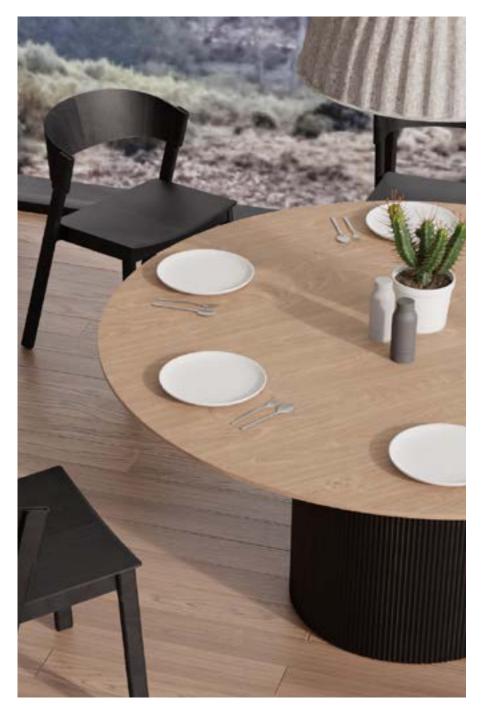

## EDDY

The Eddy Range in natural American ash timber finish adds a touch of warmth to any space and the 17mm tabletop thickness ensures durability and stability. The Eddy Range requires no assembly, making it an easy and convenient option for busy commercial project managers, interior designers, and furniture outfitters.