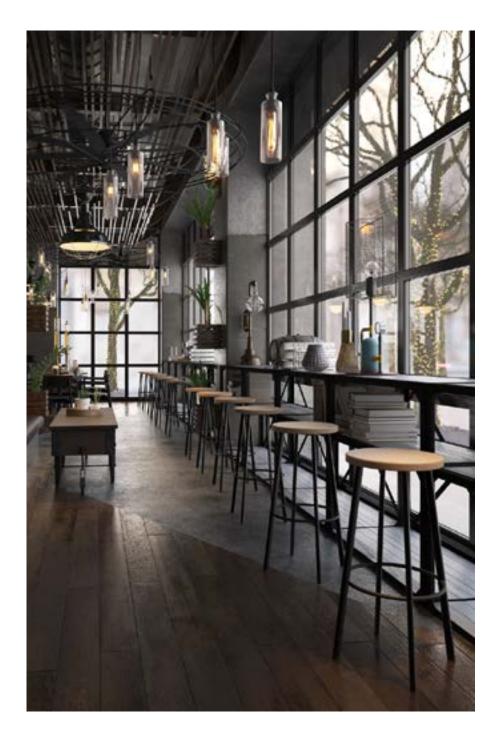

# HUGO

The Hugo stool is a versatile piece of furniture that is perfect for cafes, restaurants, hotels, and bars. This high-quality construction makes it ideal for use in commercial settings, where durability and stability are critical. The compact design of the stool makes it easy to move and store, making it ideal for spaces that need to be rearranged frequently.