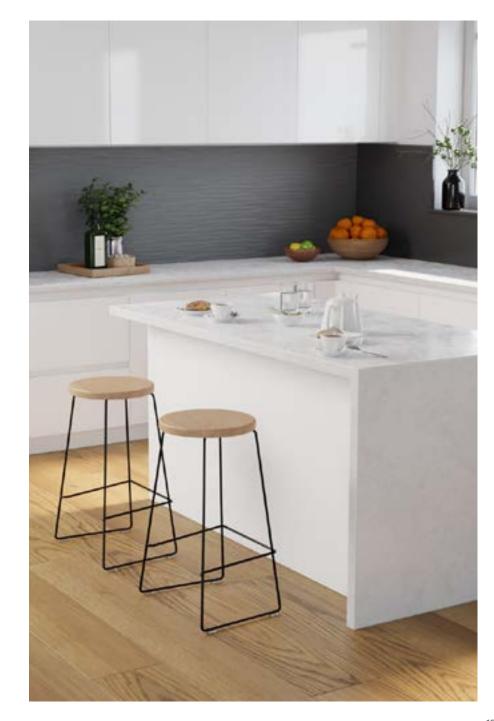

# ATLAS

Enhance your commercial space with the sophisticated Atlas Bar Stool. Featuring solid wood or upholstered seat and a durable black frame, this stool is perfect for creating a professional and modern look. The solid round seat, provides comfort and style, making these bar stools a top choice for offices, restaurants, and lounges.