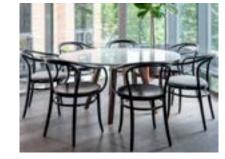

#### 18

The iconic bentwood 18 chair was first introduced in 1876 by Michael Thonet. The lightweight Ton 18 chair is handcrafted using revolutionary steam bending techniques by TON in the original Thonet factory.

Ton.eu Ton