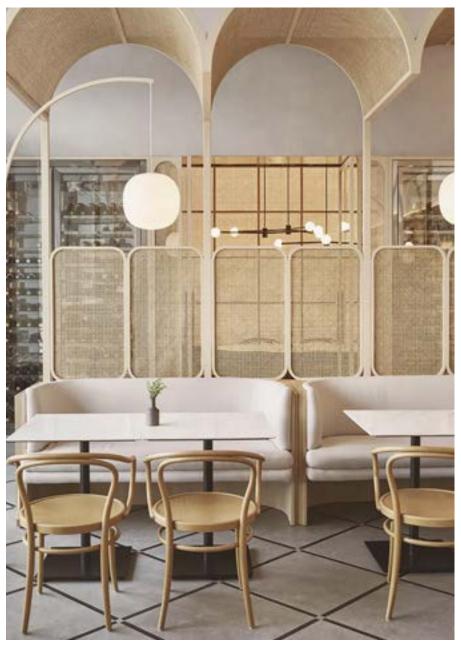

. Designed by the renowned Swedish studio Claesson Koivisto Rune in collaboration with the Czech Republic, this chair harmoniously blends contemporary and classic elements.











14

Since 1859, when chair No. 14 was first introduced, more than 80 million units have been sold all over the world. Thanks to its low weight, attractive price and legendary strength, this chair quickly found its place in the cafes of Vienna, earning the nickname the "café chair".





Beech Standard Finish

Beechwood











Beech Standard Finish

Beechwood



Beechwood





#### 18

The iconic bentwood 18 chair was first introduced in 1876 by Michael Thonet. The lightweight Ton 18 chair is handcrafted using revolutionary steam bending techniques by TON in the original Thonet factory.







Ton.eu Ton

















#### 30+33

The 30 armchair is one of the world's most popular classics, and was designed in 1859. The 30 armchair is timeless with versatile use; It fits equally well to the dining table, desk and as a seat in the hall.



Beech Standard Finish

Beechwood





Oak Standard Finish

Beech Standard Finish







# RIOJA

Versatility is a key characteristic of the Rioja Counter Stool, allowing it to seamlessly blend into various settings and interior styles. Whether it's used in a home bar, kitchen island, or commercial establishment, this counter stool effortlessly complements different design aesthetics, ranging from contemporary to traditional.



Pigment Finish Beechwood European Oak Upholstery can be viewed at www.ton.eu



# ΥΥΥ







Beech Standard Finish