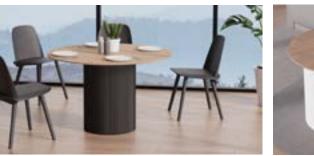

## EDDY

The Eddy Range in natural American ash timber finish adds a touch of warmth to any space and the 17mm tabletop thickness ensures durability and stability. The Eddy Range requires no assembly, making it an easy and convenient option for busy commercial project managers, interior designers, and furniture outfitters.