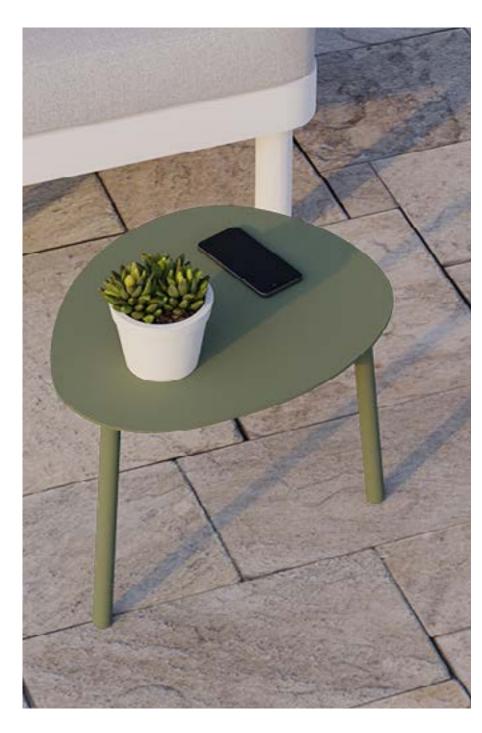

## IMOLA

The bar cart is designed with style and functionality in mind, featuring an FSC certified teak timber handle and an aluminum powder coated frame in a four stylish colours. Whether you're hosting a cocktail party or simply need a mobile bar cart for your hotel or office, the Imola Outdoor Bar Cart is a practical and durable solution.