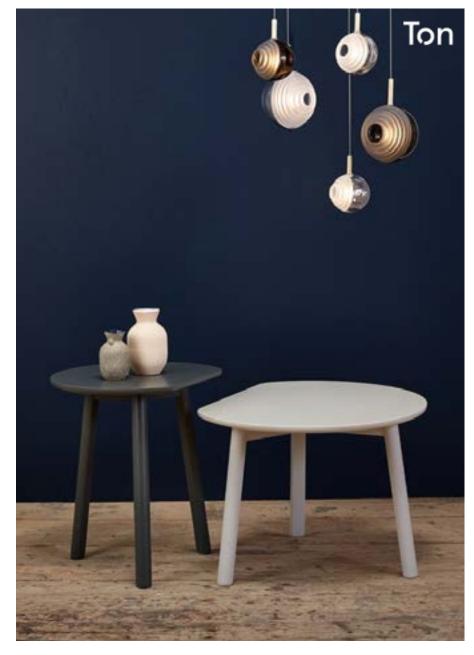

## EDDY

The Eddy Range in natural American ash timber finish adds a touch of warmth to any space and the 17mm tabletop thickness ensures durability and stability. The Eddy Range requires no assembly, making it an easy and convenient option for busy commercial project managers, interior designers, and furniture outfitters.

The Nexus coffee table and side table boasts a beautiful solid marble top, making it a unique and stunning addition to any space. The legs of the Nexus Range are made from solid steel, ensuring both stability and durability. Whether you're furnishing a hotel, bar, or any other commercial space, the Nexus Marble range is the perfect choice for those who value quality and style.