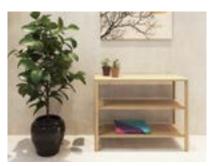

## EDDY

The Eddy Range in natural American ash timber finish adds a touch of warmth to any space and the 17mm tabletop thickness ensures durability and stability. The Eddy Range requires no assembly, making it an easy and convenient option for busy commercial project managers, interior designers, and furniture outfitters.