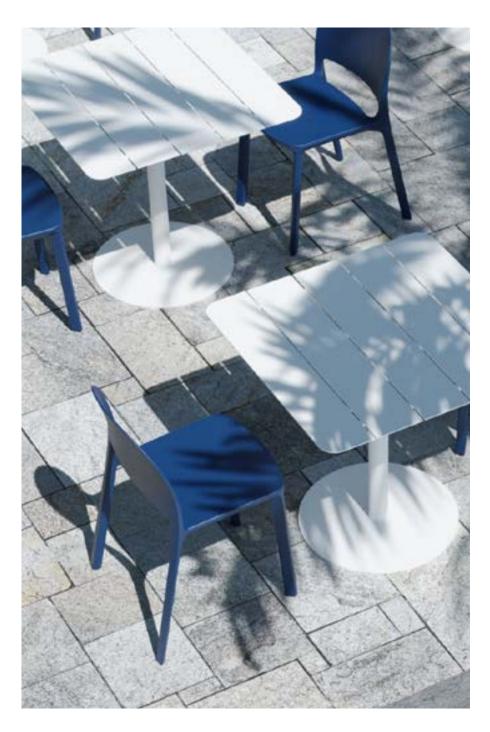

# PEBBLE

The Pebble Range is the ideal choice for commercial project managers, interior designers, and furniture outfitters looking for a stylish and versatile seating solution. The sled and 4-post frames are stackable up to 4-high, making it easy to store and transport multiple chairs when needed. The Pebble Range features a wide range of colours and finishes that will complement any decor.