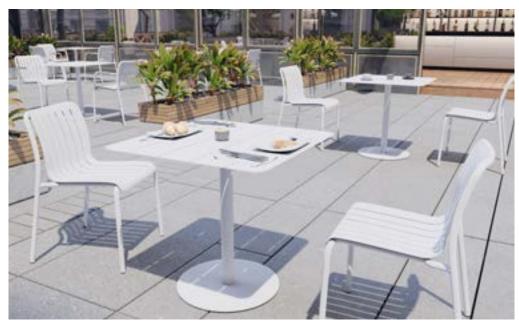

# PEBBLE

The Pebble Range is the ideal choice for commercial project managers, interior designers, and furniture outfitters looking for a stylish and versatile seating solution. The sled and 4-post frames are stackable up to 4-high, making it easy to store and transport multiple chairs when needed. The Pebble Range features a wide range of colours and finishes that will complement any decor.