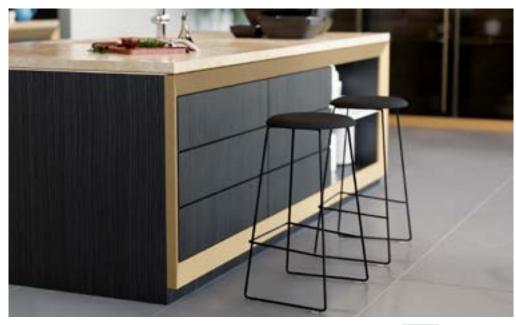

# ATLAS

Enhance your commercial space with the sophisticated Atlas Bar Stool. Featuring solid wood or upholstered seat and a durable black frame, this stool is perfect for creating a professional and modern look. The solid round seat, provides comfort and style, making these bar stools a top choice for offices, restaurants, and lounges.