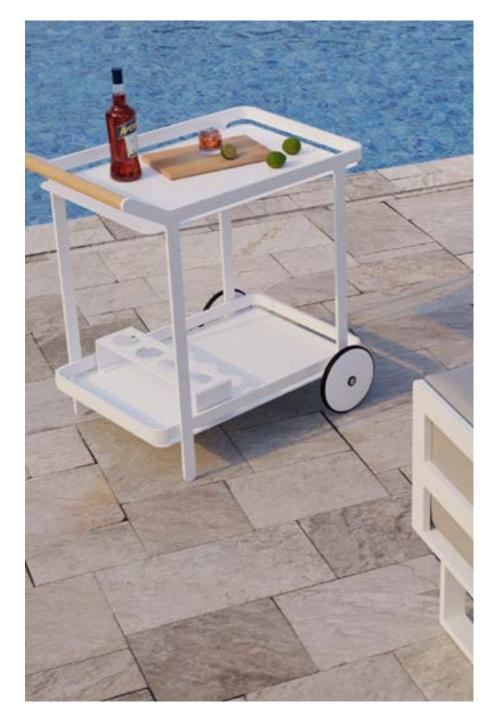

## IMOLA

The bar cart is designed with style and functionality in mind, featuring an FSC certified teak timber handle and an aluminum powder coated frame in a four stylish colours. Whether you're hosting a cocktail party or simply need a mobile bar cart for your hotel or office, the Imola Outdoor Bar Cart is a practical and durable solution.