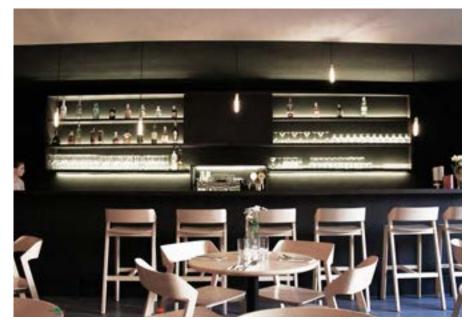

#### 811

Introducing the remarkable 811 Bentwood Range by TON. This range embodies a harmonious fusion of contemporary design and exceptional craftsmanship, making it a perfect choice to elevate the style and comfort of your commercial or hospitality space.

# 822

TON's 822 range is a chic and contemporary addition to any dining room. Designed by the renowned Swedish studio Claesson Koivisto Rune in collaboration with the Czech Republic, this chair harmoniously blends contemporary and classic elements.