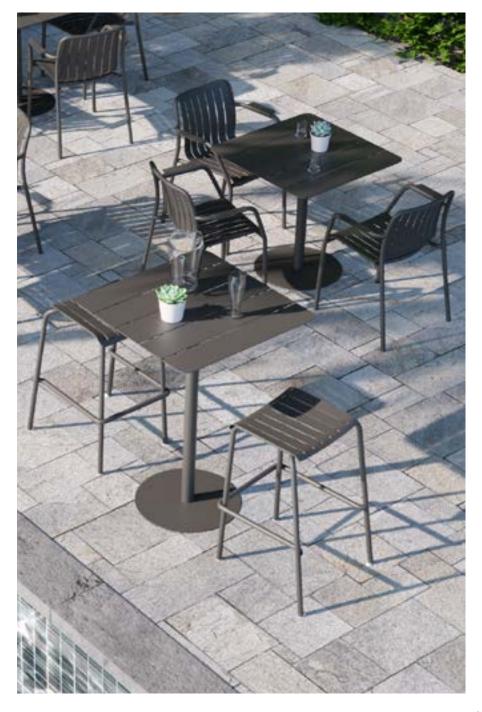

# PEBBLE

The Pebble Range is the ideal choice for commercial project managers, interior designers, and furniture outfitters looking for a stylish and versatile seating solution. The sled and 4-post frames are stackable up to 4-high, making it easy to store and transport multiple chairs when needed. The Pebble Range features a wide range of colours and finishes that will complement any decor.