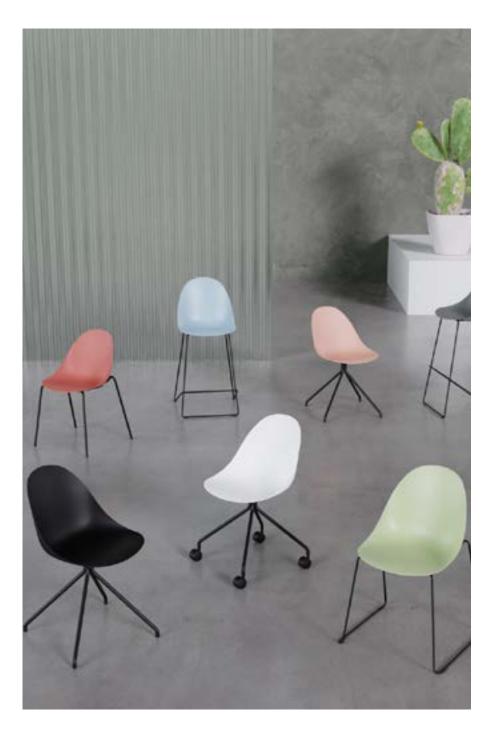

# PEBBLE

The Pebble Range is the ideal choice for commercial project managers, interior designers, and furniture outfitters looking for a stylish and versatile seating solution. The sled and 4-post frames are stackable up to 4-high, making it easy to store and transport multiple chairs when needed. The Pebble Range features a wide range of colours and finishes that will complement any decor.