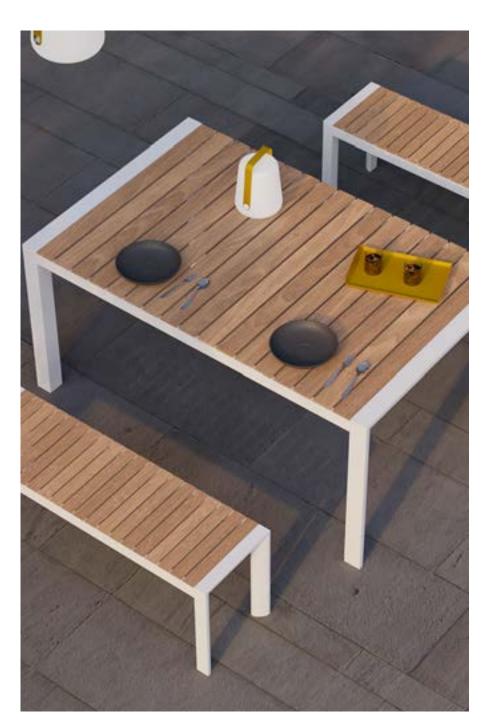

## САРЕ

Let the Cape outdoor range transform your hotel's outdoor dining spaces into havens of sophistication and durability. Exquisitely crafted from the finest Spotted Gum and Tasmanian Oak wood and reinforced with a sturdy steel frame, this range is not just a piece of furniture but a statement of enduring elegance.

#### ΜΟΟΝΑΗ

The Moonah Outdoor Table Range is crafted from the finest Spotted Gum and Tasmanian Oak and supported by a sturdy steel frame, it stands as a beacon of quality and elegance. Designed to enrich any outdoor setting, from bustling cafes and luxurious hotels to serene residential gardens, this table combines the rugged beauty of natural wood with the resilience of steel.