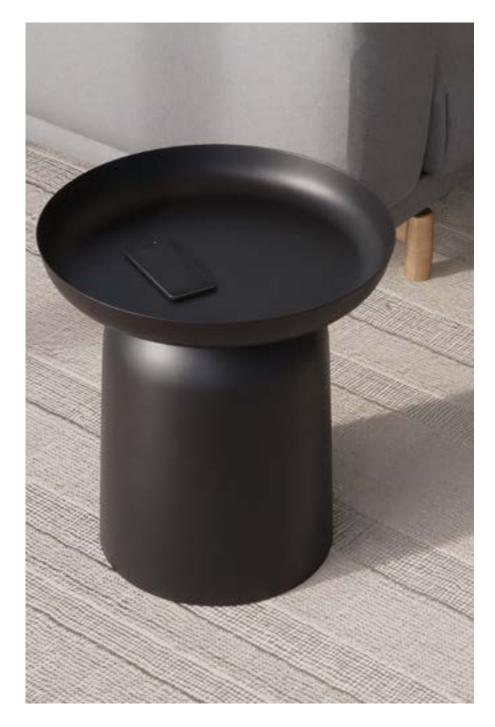

# SODA

The satin finish of the powder coated steel material gives the Soda Range a clean and modern look, making it a great choice for contemporary offices. The durable powder coated steel material ensures that the Soda Range will hold up well to daily use and is easy to clean. Additionally, its lightweight design makes it easy to move and reposition as needed,

\* Only available in Side Table