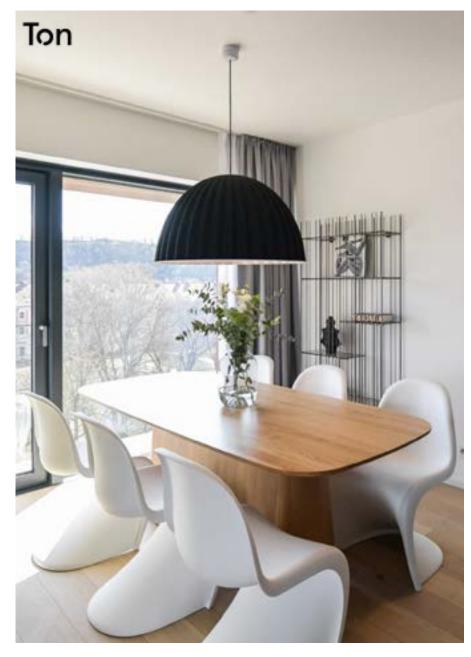

# MERANO

Elevate your dining experience with the Merano Range by TON. Featuring a solid wood base and pressed plywood seat and backrest, this chair blends sturdy construction with harmonious design. Its durable construction, and natural oak finish combine comfort and elegance.