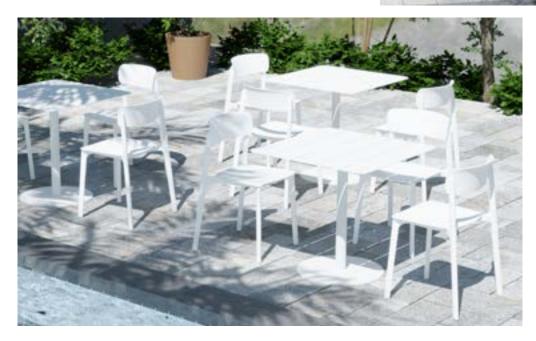

# PEBBLE

The Pebble Range is the ideal choice for commercial project managers, interior designers, and furniture outfitters looking for a stylish and versatile seating solution. The sled and 4-post frames are stackable up to 4-high, making it easy to store and transport multiple chairs when needed. The Pebble Range features a wide range of colours and finishes that will complement any decor.