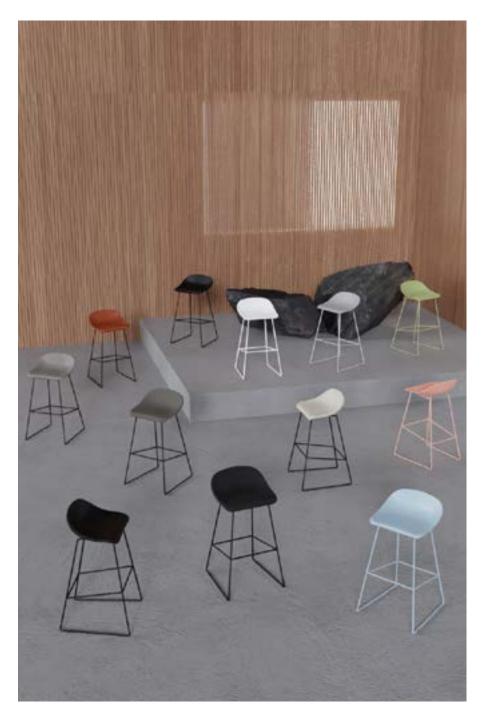

# PEBBLE

The Pebble Range is the ideal choice for commercial project managers, interior designers, and furniture outfitters looking for a stylish and versatile seating solution. The sled and 4-post frames are stackable up to 4-high, making it easy to store and transport multiple chairs when needed. The Pebble Range features a wide range of colours and finishes that will complement any decor.

Polypropylene Seat Options

Fabric Options Vegan Leather Options