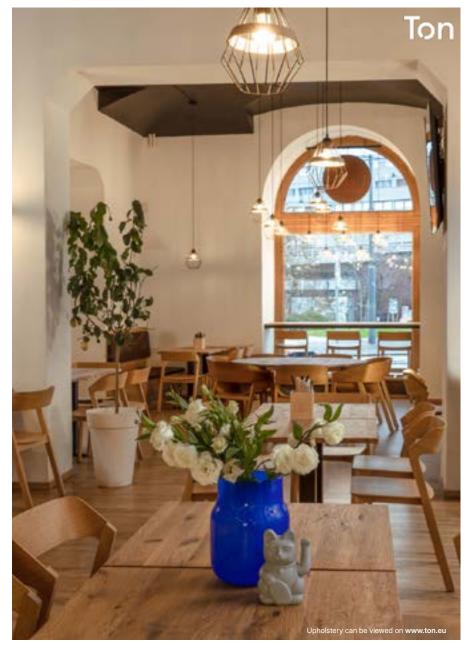

# MERANO

Elevate your dining experience with the Merano Range by TON. Featuring a solid wood base and pressed plywood seat and backrest, this chair blends sturdy construction with harmonious design. Its durable construction, and natural oak finish combine comfort and elegance.