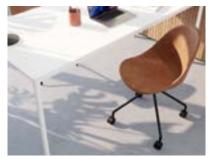

#### ARKI

The Arki Armchair redefines comfort with its sleek design and thoughtful ergonomics. This armchair features a smooth, contoured backrest that flows seamlessly into the arms, providing support and a touch of elegance. The option of an added pad on the seat ensures a cozy sitting experience, marrying form with function in a beautifully designed piece.