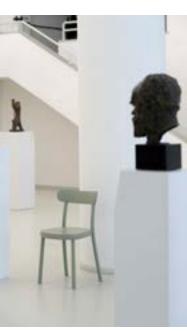

#### 18

The iconic bentwood 18 chair was first introduced in 1876 by Michael Thonet. The lightweight Ton 18 chair is handcrafted using revolutionary steam bending techniques by TON in the original Thonet factory.