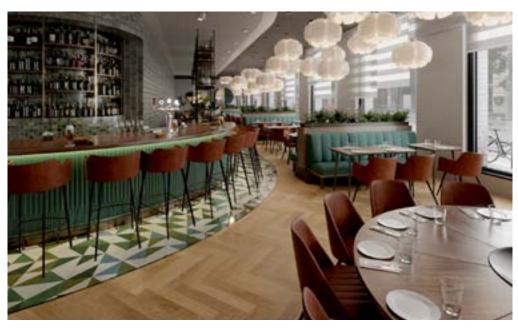

Wood Options

Seat Pad Options







#### ARKI

The Arki Armchair redefines comfort with its sleek design and thoughtful ergonomics. This armchair features a smooth, contoured backrest that flows seamlessly into the arms, providing support and a touch of elegance. The option of an added pad on the seat ensures a cozy sitting experience, marrying form with function in a beautifully designed piece.





Wood Options

Vegan Leather Options

Fabric Options











# ANDORRA

Add style and comfort to your hospitality spaces with the Andorra Range. Whether you are outfitting a restaurant, hotel, or café, this range will provide your guests with a comfortable dining experience. With its durable construction, it is built to withstand the daily wear and tear of the commercial environment.



Vegan Leather Options

Fabric Options







# HUGO

The Hugo stool is a versatile piece of furniture that is perfect for cafes, restaurants, hotels, and bars. This high-quality construction makes it ideal for use in commercial settings, where durability and stability are critical. The compact design of the stool makes it easy to move and store, making it ideal for spaces that need to be rearranged frequently.





Vegan Leather Options

Fabric Options











# ATLAS

Enhance your commercial space with the sophisticated Atlas Bar Stool. Featuring solid wood or upholstered seat and a durable black frame, this stool is perfect for creating a professional and modern look. The solid round seat, provides comfort and style, making these bar stools a top choice for offices, restaurants, and