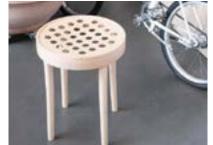

# RIOJA

Versatility is a key characteristic of the Rioja Counter Stool, allowing it to seamlessly blend into various settings and interior styles. Whether it's used in a home bar, kitchen island, or commercial establishment, this counter stool effortlessly complements different design aesthetics, ranging from contemporary to traditional.

Pigment Finish Beechwood European Oak Upholstery can be viewed at www.ton.eu