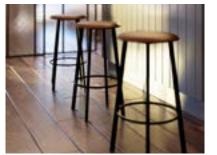

# ATLAS

Enhance your commercial space with the sophisticated Atlas Bar Stool. Featuring solid wood or upholstered seat and a durable black frame, this stool is perfect for creating a professional and modern look. The solid round seat, provides comfort and style, making these bar stools a top choice for offices, restaurants, and lounges.