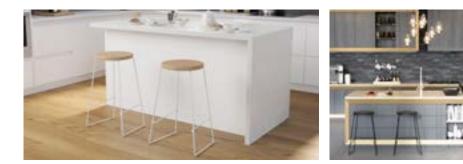

# ATLAS

Enhance your commercial space with the sophisticated Atlas Bar Stool. Featuring solid wood or upholstered seat and a durable black frame, this stool is perfect for creating a professional and modern look. The solid round seat, provides comfort and style, making these bar stools a top choice for offices, restaurants, and lounges.