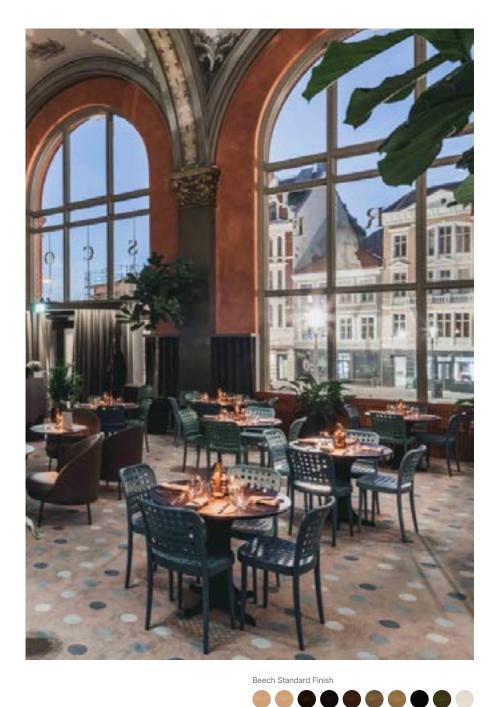

Beech Standard Finish

The natural beechwood Ironica dining chair is a stunning addition to any residential or commercial dining room. The simple yet elegant design of this wooden chair is perfect for those looking for a modern yet classic style.

Beech Standard Finish

#### 811

Introducing the remarkable 811 Bentwood Range by TON. This range embodies a harmonious fusion of contemporary design and exceptional craftsmanship, making it a perfect choice to elevate the style and comfort of your commercial or hospitality space.

R

Beech Standard Finish

Beechwood