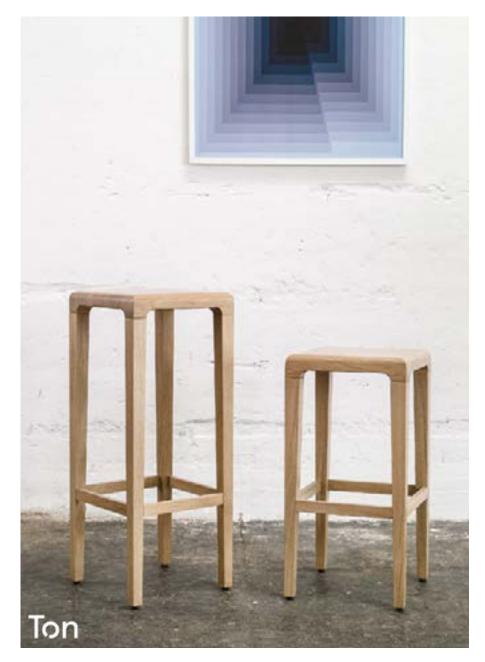

# RIOJA

Versatility is a key characteristic of the Rioja Counter Stool, allowing it to seamlessly blend into various settings and interior styles. Whether it's used in a home bar, kitchen island, or commercial establishment, this counter stool effortlessly complements different design aesthetics, ranging from contemporary to traditional.

Pigment Finish Beechwood European Oak Upholstery can be viewed at www.ton.eu