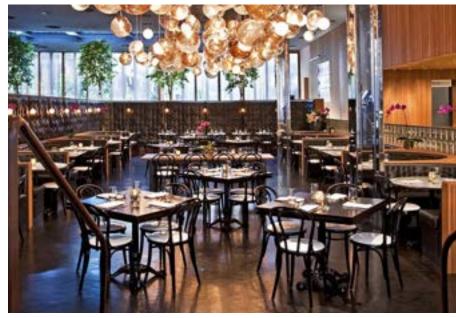

to any dining room. Designed by the renowned Swedish studio Claesson Koivisto Rune in collaboration with the Czech Republic, this chair harmoniously blends contemporary and classic elements.











14

Since 1859, when chair No. 14 was first introduced, more than 80 million units have been sold all over the world. Thanks to its low weight, attractive price and legendary strength, this chair quickly found its place in the cafes of Vienna, earning the nickname the "café chair".





Beech Standard Finish

Beechwood











Beech Standard Finish

Beechwood



Beechwood





#### 18

The iconic bentwood 18 chair was first introduced in 1876 by Michael Thonet. The lightweight Ton 18 chair is handcrafted using revolutionary steam bending techniques by TON in the original Thonet factory.







Ton.eu Ton

















#### 30+33

The 30 armchair is one of the world's most popular classics, and was designed in 1859. The 30 armchair is timeless with versatile use; It fits equally well to the dining table, desk and as a seat in the hall.



Beech Standard Finish

Beechwood





Oak Standard Finish

Beech Standard Finish







# RIOJA

Versatility is a key characteristic of the Rioja Counter Stool, allowing it to seamlessly blend into various settings and interior styles. Whether it's used in a home bar, kitchen island, or commercial establishment, this counter stool effortlessly complements different design aesthetics, ranging from contemporary to traditional.



Pigment Finish Beechwood European Oak Upholstery can be viewed at www.ton.eu



# ΥΥΥ







Beech Standard Fi