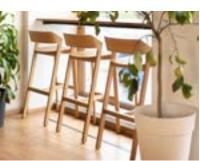

# RIOJA

Versatility is a key characteristic of the Rioja Counter Stool, allowing it to seamlessly blend into various settings and interior styles. Whether it's used in a home bar, kitchen island, or commercial establishment, this counter stool effortlessly complements different design aesthetics, ranging from contemporary to traditional.