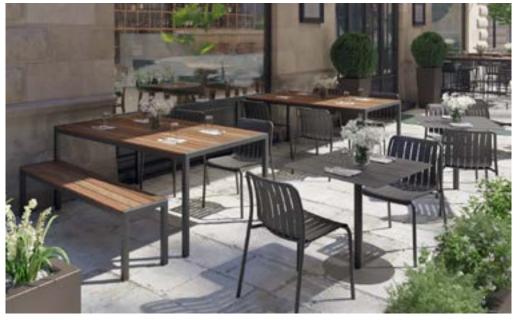

#### ROKU

The Roku outdoor range s a high-quality carefully curated collection of outdoor furniture designed specifically for commercial projects. Made from durable aluminium this range will sit seamlessly in any setting. The sleek and modern design, created by Bent Design Studio, makes this range ideal for both residential and commercial settings.

Colour Options

Teak Table Top Cus Option

Custom Table Top Options Available Please ask for more info

The Notion and Profile chairs are a perfect solution for restaurant outfitting and restaurant furniture. With their stylish and contemporary design, these chairs are sure to impress your customers while providing a comfortable dining experience. Made from durable polypropylene, the chairs are both easy to clean and suitable for indoor and outdoor use.