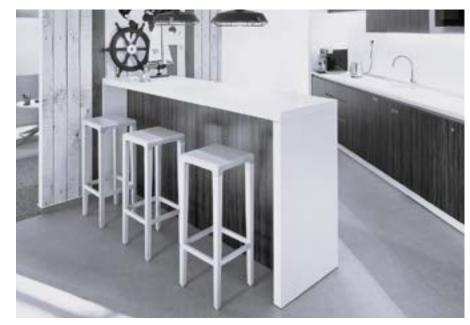

# ATLAS

Enhance your commercial space with the sophisticated Atlas Bar Stool. Featuring solid wood or upholstered seat and a durable black frame, this stool is perfect for creating a professional and modern look. The solid round seat, provides comfort and style, making these bar stools a top choice for offices, restaurants, and lounges.