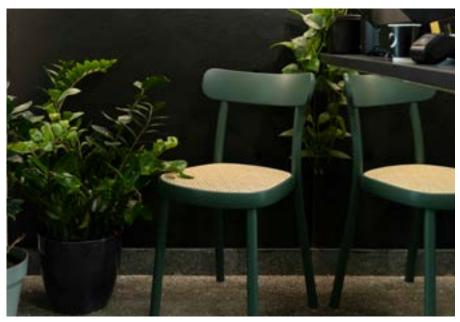

## LA ZITTA

A simple wooden chair, with a look that never grows old, by Austrian designer Alexander Gufler. Every detail is designed with maximum comfort in mind. The La Zitta's simplicity makes it exactly as distinctive as the surround space requires – it complements the loud elements of the interior or enhances the minimalism.

Beech Standard Finish

Beechwood Cane

SIGN UP TO OUR TRADE PROGRAM

FURNITURE SOLUTIONS

234 Centre Dandenong Road Cheltenham VIC 3192 (03) 8585 6633 info@level.com.au www.level.com.au f ☉ / leveldesignstore LEVEL Group - Furniture