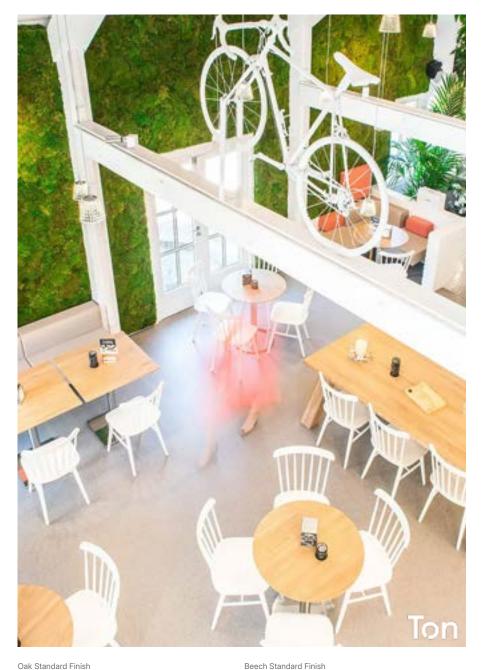

Beech Standard Finish

The natural beechwood Ironica dining chair is a stunning addition to any residential or commercial dining room. The simple yet elegant design of this wooden chair is perfect for those looking for a modern yet classic style.

Beech Standard Finish