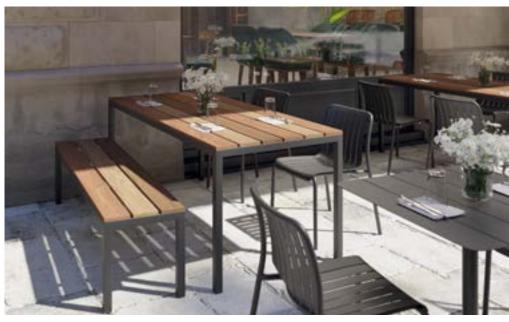

#### ROKU

The Roku outdoor range s a high-quality carefully curated collection of outdoor furniture designed specifically for commercial projects. Made from durable aluminium this range will sit seamlessly in any setting. The sleek and modern design, created by Bent Design Studio, makes this range ideal for both residential and commercial settings.

Colour Options

Teak Table Top Cus Option

Custom Table Top Options Available Please ask for more info

The Notion and Profile chairs are a perfect solution for restaurant outfitting and restaurant furniture. With their stylish and contemporary design, these chairs are sure to impress your customers while providing a comfortable dining experience. Made from durable polypropylene, the chairs are both easy to clean and suitable for indoor and outdoor use.