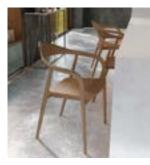

#### ARKI

The Arki Armchair redefines comfort with its sleek design and thoughtful ergonomics. This armchair features a smooth, contoured backrest that flows seamlessly into the arms, providing support and a touch of elegance. The option of an added pad on the seat ensures a cozy sitting experience, marrying form with function in a beautifully designed piece.