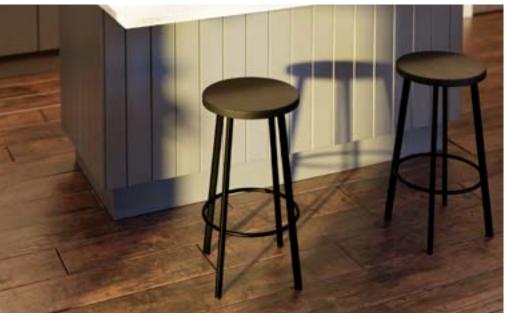

# ATLAS

Enhance your commercial space with the sophisticated Atlas Bar Stool. Featuring solid wood or upholstered seat and a durable black frame, this stool is perfect for creating a professional and modern look. The solid round seat, provides comfort and style, making these bar stools a top choice for offices, restaurants, and lounges.