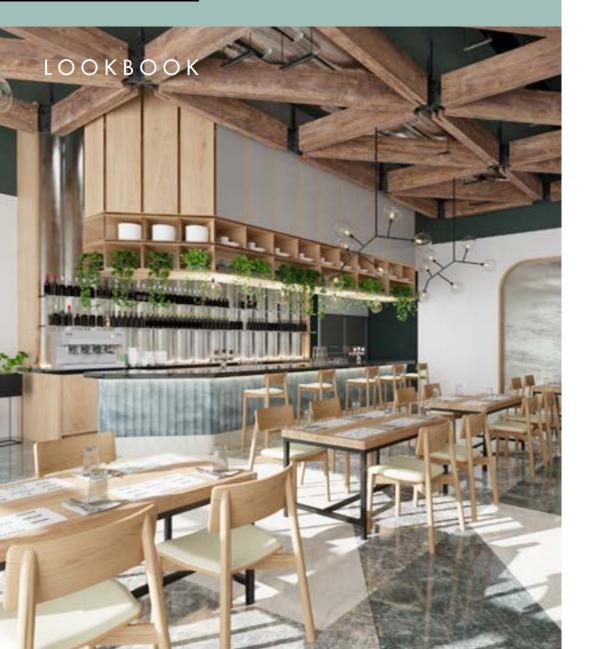

# Welcome to LEVEL

#### LEADERS IN THE DESIGN SPACE

LEVEL is your destination for furniture solutions and a perfect partner for projects both large and small. Boasting one of Australia's largest ranges of commercial & residential furniture servicing the trade.

#### EXPERIENCED TEAM & PERSONALISED SOLUTIONS

We strive to provide superior customer service coupled with unbeatable value. Our family owned business has gained manufacturing and sales experience for over 40 years.

#### VALUE & VISIBILITY

LEVEL's range is a combination of our in-house designs, custom made Australian furniture and various European and Asian manufacturers and suppliers. All our timber furniture is manufactured from sustainable forests and is backed with FSC certificates.

#### IN STOCK & READY TO SHIP

Our Melbourne warehouse contains over 6000 sqm of in stock & ready-to-ship furniture. We specialize in medium to high end furniture for Hospitality, Hotels & Accommodation, Healthcare, Education, Corporate, Retail and Residential purposes.

WE LOVE WHAT WE DO!