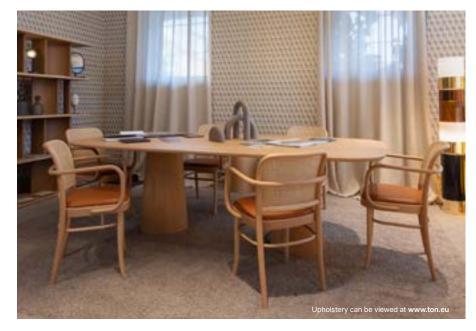

# MERANO

Elevate your dining experience with the Merano Range by TON. Featuring a solid wood base and pressed plywood seat and backrest, this chair blends sturdy construction with harmonious design. Its durable construction, and natural oak finish combine comfort and elegance.