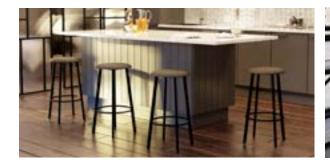

# ATLAS

Enhance your commercial space with the sophisticated Atlas Bar Stool. Featuring solid wood or upholstered seat and a durable black frame, this stool is perfect for creating a professional and modern look. The solid round seat, provides comfort and style, making these bar stools a top choice for offices, restaurants, and lounges.