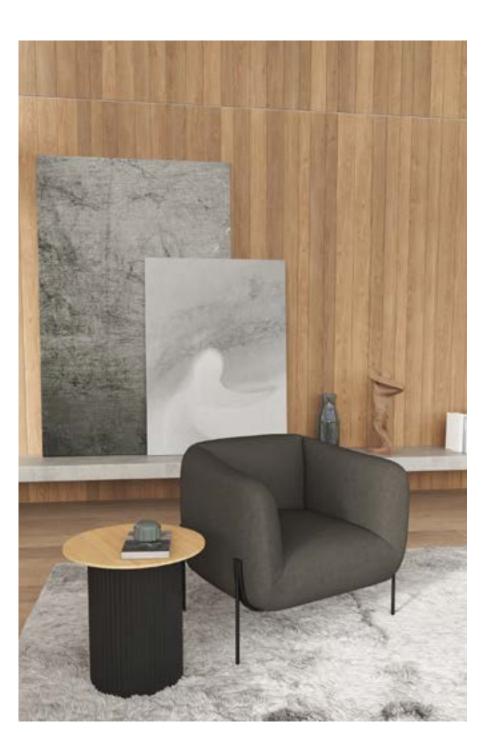

#### ARKI

The Arki Armchair redefines comfort with its sleek design and thoughtful ergonomics. This armchair features a smooth, contoured backrest that flows seamlessly into the arms, providing support and a touch of elegance. The option of an added pad on the seat ensures a cozy sitting experience, marrying form with function in a beautifully designed piece.

Wood Options

Vegan Leather Options

Fabric Options