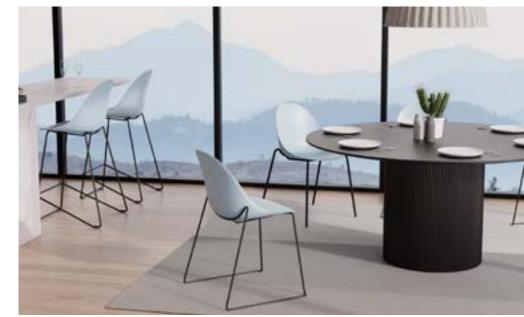

# PEBBLE

The Pebble Range is the ideal choice for commercial project managers, interior designers, and furniture outfitters looking for a stylish and versatile seating solution. The sled and 4-post frames are stackable up to 4-high, making it easy to store and transport multiple chairs when needed. The Pebble Range features a wide range of colours and finishes that will complement any decor.