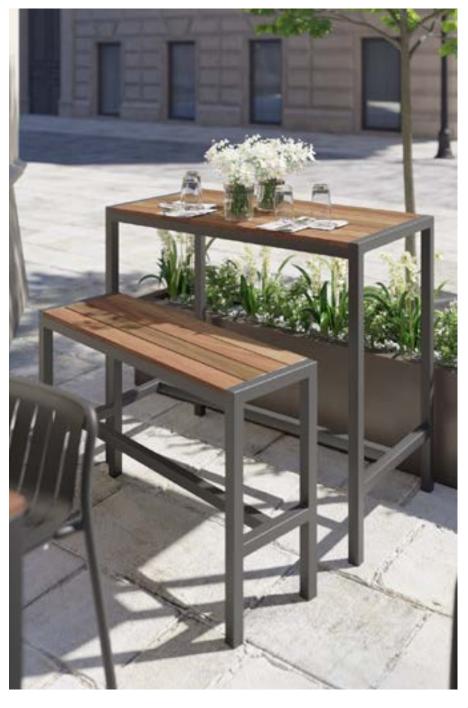

#### ROKU

The Roku outdoor range s a high-quality carefully curated collection of outdoor furniture designed specifically for commercial projects. Made from durable aluminium this range will sit seamlessly in any setting. The sleek and modern design, created by Bent Design Studio, makes this range ideal for both residential and commercial settings.

Colour Options

Teak Table Top Cus Option

Custom Table Top Options Available Please ask for more info

The Notion and Profile chairs are a perfect solution for restaurant outfitting and restaurant furniture. With their stylish and contemporary design, these chairs are sure to impress your customers while providing a comfortable dining experience. Made from durable polypropylene, the chairs are both easy to clean and suitable for indoor and outdoor use.