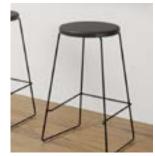

# ATLAS

Enhance your commercial space with the sophisticated Atlas Bar Stool. Featuring solid wood or upholstered seat and a durable black frame, this stool is perfect for creating a professional and modern look. The solid round seat, provides comfort and style, making these bar stools a top choice for offices, restaurants, and lounges.