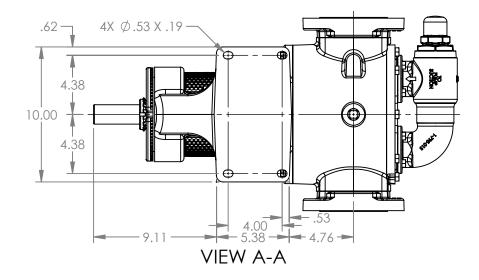

## MODELS WITH OPTIONAL FLANGED PORTS: LS123C, LS4123C, LS127C, LS1127C, LS4127C

| STATE     | Released | 04/16/2024 | DIMENSIONS ARE IN INCHES |
|-----------|----------|------------|--------------------------|
| DRAWN     | dalcorn  | 07/20/2023 |                          |
| 510 11111 | 44.00    | 0772072020 | PROJECT:E330             |
| CHECKED   | BA       | 04/16/2024 | WAS:                     |