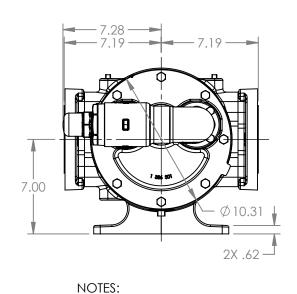

## MODELS WITH OPTIONAL FLANGED PORTS: LS123C, LS4123C, LS127C, LS1127C, LS4127C

| STATE     | Released | 04/16/2024 | DIMENSIONS ARE IN INCHES |
|-----------|----------|------------|--------------------------|
| DRAWN     | dalcorn  | 07/20/2023 |                          |
| 510 11111 | 44.00    | 0772072020 | PROJECT:E330             |
| CHECKED   | BA       | 04/16/2024 | WAS:                     |