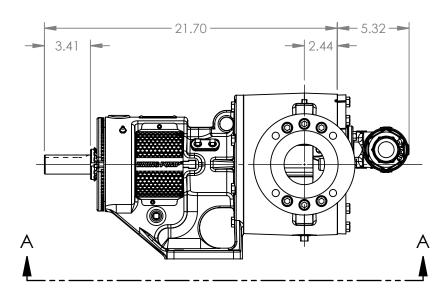

## MODELS WITH OPTIONAL FLANGED PORTS: LS123C, LS4123C, LS127C, LS1127C, LS4127C

| STATE     | Released | 04/16/2024 | DIMENSIONS ARE IN INCHES |
|-----------|----------|------------|--------------------------|
| DRAWN     | dalcorn  | 07/20/2023 |                          |
| 510 11111 | 44.00    | 0772072020 | PROJECT:E330             |
| CHECKED   | BA       | 04/16/2024 | WAS:                     |