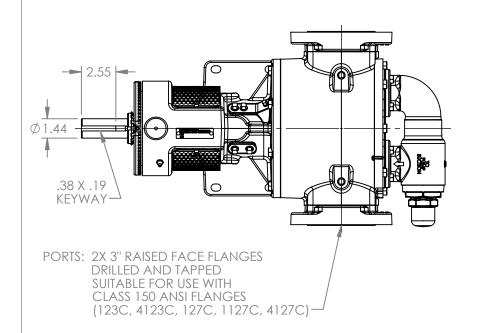

## MODELS WITH OPTIONAL FLANGED PORTS: LS123C, LS4123C, LS127C, LS1127C, LS4127C

| STATE     | Released | 04/16/2024 | DIMENSIONS ARE IN INCHES |
|-----------|----------|------------|--------------------------|
| DRAWN     | dalcorn  | 07/20/2023 |                          |
| 510 11111 | 44.00    | 0772072020 | PROJECT:E330             |
| CHECKED   | BA       | 04/16/2024 | WAS:                     |