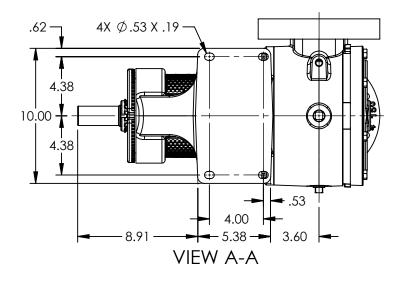

## 7.19 Test Hand Port Shown Dotted 7.19 ZX 3.00 7.00 ZX 1" NPT JACKET CONNECTIONS HEAD

## MODELS WITH OPTIONAL FLANGED PORTS: L223C, L4223C, L227C, L1227C, L4227C

 STATE
 Released
 04/16/2024
 DIMENSIONS ARE IN INCHES

 DRAWN
 dalcorn
 07/10/2023
 PROJECT:E330

 CHECKED
 DTL
 04/16/2024
 WAS: