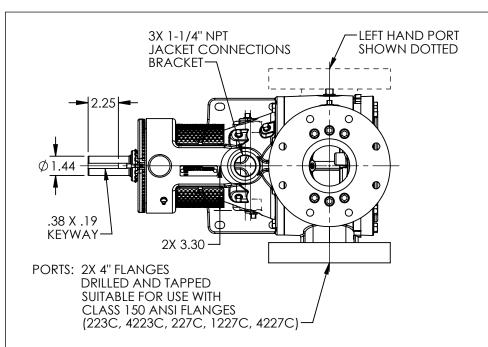

## 7.19 Test Hand Port Shown Dotted 7.19 ZX 3.00 7.00 ZX 1" NPT JACKET CONNECTIONS HEAD

## MODELS WITH OPTIONAL FLANGED PORTS: L223C, L4223C, L227C, L1227C, L4227C

 STATE
 Released
 04/16/2024
 DIMENSIONS ARE IN INCHES

 DRAWN
 dalcorn
 07/10/2023
 PROJECT:E330

 CHECKED
 DTL
 04/16/2024
 WAS: