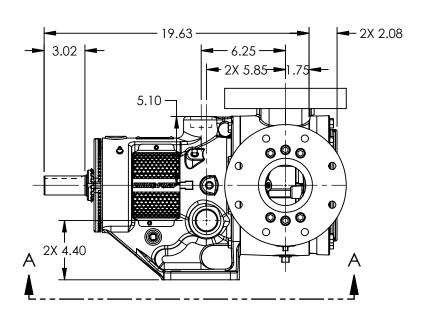

## 7.19 Test Hand Port Shown Dotted 7.19 ZX 3.00 7.00 ZX 1" NPT JACKET CONNECTIONS HEAD

## MODELS WITH OPTIONAL FLANGED PORTS: L223C, L4223C, L227C, L1227C, L4227C

 STATE
 Released
 04/16/2024
 DIMENSIONS ARE IN INCHES

 DRAWN
 dalcorn
 07/10/2023
 PROJECT:E330

 CHECKED
 DTL
 04/16/2024
 WAS: