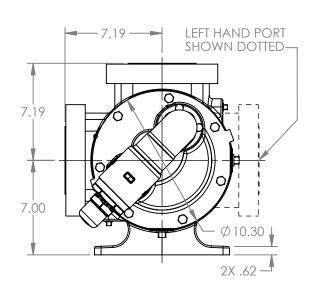

## MODELS WITH OPTIONAL FLANGED PORTS: LL223C, LL4223C, LL227C, LL1227C, LL4227C

 STATE
 Released
 04/16/2024
 DIMENSIONS ARE IN INCHES

 DRAWN
 dalcorn
 07/10/2023
 PROJECT:E330

 CHECKED
 JDP
 04/16/2024
 WAS:

3 T

DWG. NO.

NOTES:

SHEET 1 OF 1

1. ALL DIMENSIONS ARE FOR REFERENCE ONLY.

REV. A.2

LV-4547

04/16/2024