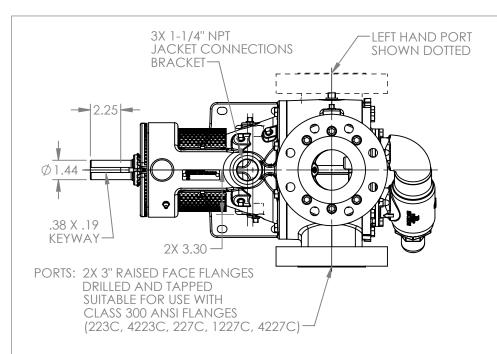

## MODELS WITH OPTIONAL FLANGED PORTS: LL223C, LL4223C, LL227C, LL1227C, LL4227C

 STATE
 Released
 04/16/2024
 DIMENSIONS ARE IN INCHES

 DRAWN
 dalcorn
 07/10/2023
 PROJECT:E330

 CHECKED
 JDP
 04/16/2024
 WAS:

3 T

DWG. NO.

NOTES:

SHEET 1 OF 1

1. ALL DIMENSIONS ARE FOR REFERENCE ONLY.

REV. A.2

LV-4547

04/16/2024