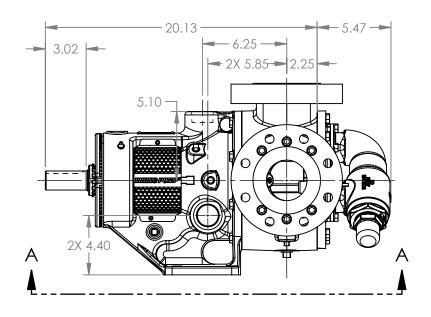

## MODELS WITH OPTIONAL FLANGED PORTS: LL223C, LL4223C, LL227C, LL1227C, LL4227C

 STATE
 Released
 04/16/2024
 DIMENSIONS ARE IN INCHES

 DRAWN
 dalcorn
 07/10/2023
 PROJECT:E330

 CHECKED
 JDP
 04/16/2024
 WAS:

3 T

DWG. NO.

NOTES:

SHEET 1 OF 1

1. ALL DIMENSIONS ARE FOR REFERENCE ONLY.

REV. A.2

LV-4547

04/16/2024