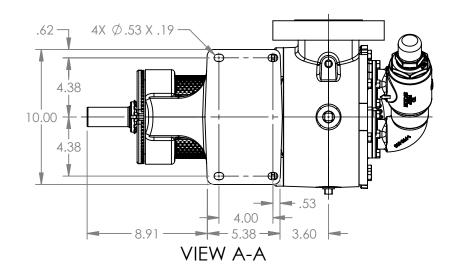

## MODELS WITH OPTIONAL FLANGED PORTS: LL223C, LL4223C, LL227C, LL1227C, LL4227C

 STATE
 Released
 04/16/2024
 DIMENSIONS ARE IN INCHES

 DRAWN
 dalcorn
 07/10/2023
 PROJECT:E330

 CHECKED
 JDP
 04/16/2024
 WAS:

3 T

DWG. NO.

NOTES:

SHEET 1 OF 1

1. ALL DIMENSIONS ARE FOR REFERENCE ONLY.

REV. A.2

LV-4547

04/16/2024